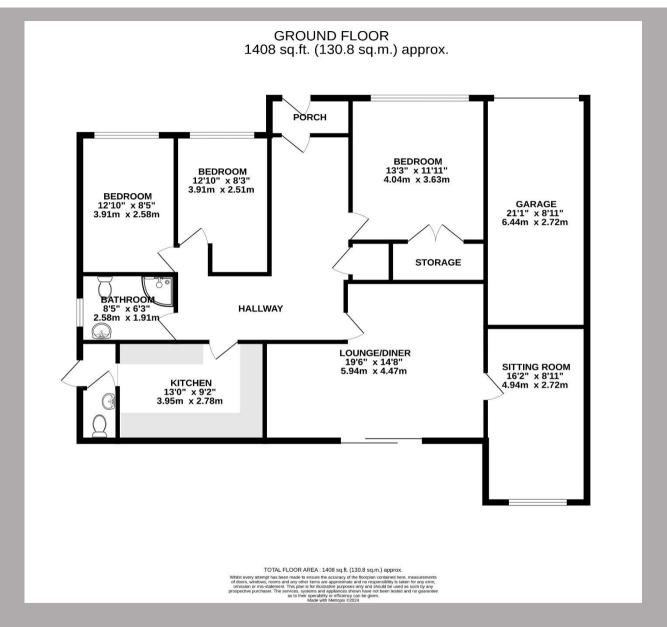

## Features

- Three Bedrooms
- Living Room
- Separate Dining Room
- Fitted Kitchen / Breakfast Room
- Refitted Shower Room
- Cloakroom
- Driveway
- Garage
- Private Rear Garden
- Energy Rating Awaited
- Council Tax Band F

Kitchen/breakfast room with an additional living room and separate dining room.

No upper chain

Marshalswick Office | 01727 852295 | marshalswick@frosts.co.uk | 61 The Quadrant, Marshalswick, AL4 9RF