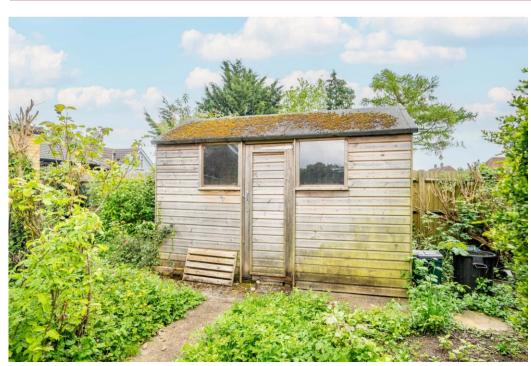

## Features

- Three Bedrooms
- Living Room
- Separate Dining Room
- Fitted Kitchen / Breakfast Room
- Refitted Shower Room
- Cloakroom
- Driveway
- Garage
- Private Rear Garden
- Energy Rating Awaited
- Council Tax Band F