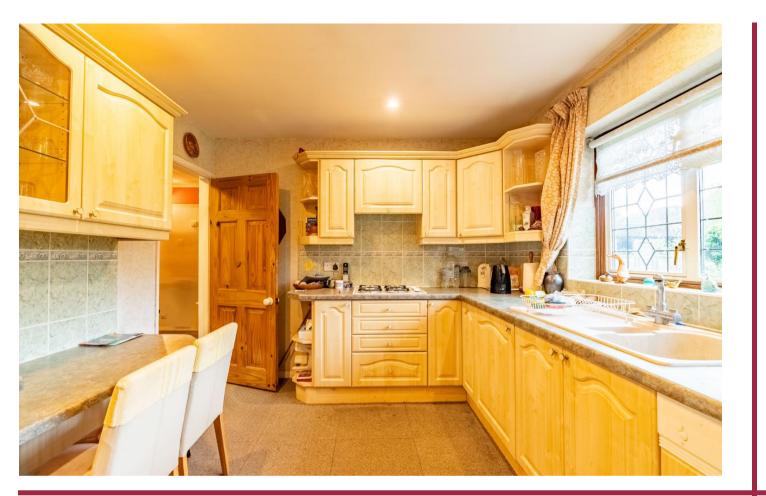

## Features

- Three Bedrooms
- Living Room
- Separate Dining Room
- Fitted Kitchen / Breakfast Room
- Refitted Shower Room
- Cloakroom
- Driveway
- Garage
- Private Rear Garden
- Energy Rating Awaited
- Council Tax Band F

Kitchen/breakfast room with an additional living room and separate dining room.

No upper chain

Marshalswick Office | 01727 852295 | marshalswick@frosts.co.uk | 61 The Quadrant, Marshalswick, AL4 9RF