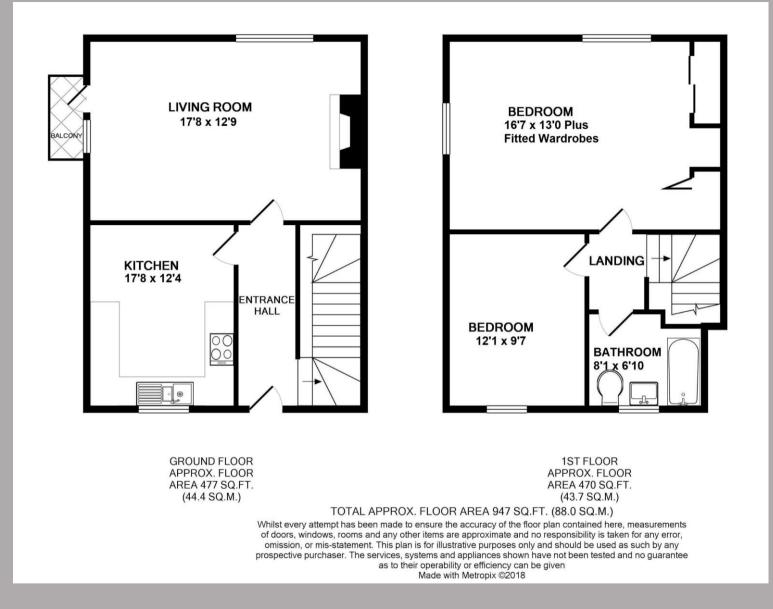

Energy Rating C Council Tax Band C Leasehold

- Two double bedrooms
- Living/Dining room
- South facing balcony
- Kitchen/Breakfast room
- Bathroom
- 999 year lease from new

A two bedroom split-level maisonette set on the top two floors

Marshalswick Office | 01727 852295 | marshalswick@frosts.co.uk | 61 The Quadrant, Marshalswick, AL4 9RF