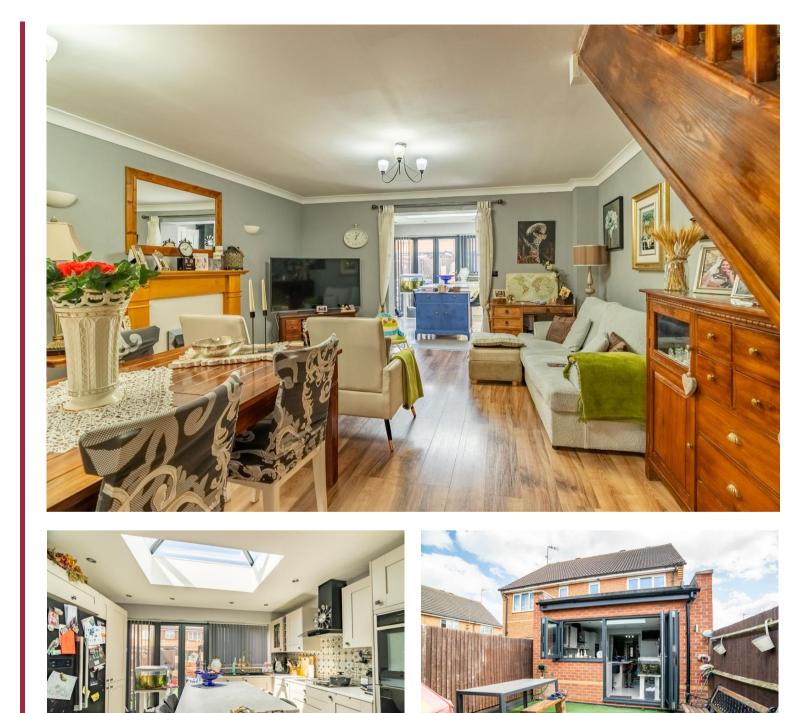

Gorseway, Hatfield, Hertfordshire, AL10 9GS Guide Price £575,000

Freehold

Frost's

An extended three-bedroom semi-detached family home with a modern fitted kitchen featuring a centre island, skylight, and bifolding doors to the west facing rear garden.

## Features

- Three Bedrooms
- Entrance Hall
- Cloakroom
- Extended modern Kitchen
- Living Room
- Separate Playroom/Ground Floor Bedroom 4
- Low Maintenance Garden
- Allocated Parking Space For One Car