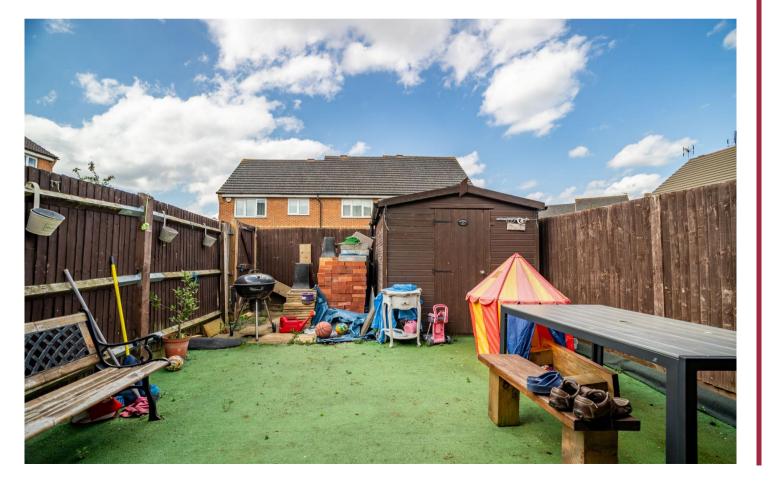

Gorseway, Hatfield, Hertfordshire, AL10 9GS Guide Price £575,000

Freehold

Frost's

An extended three-bedroom semi-detached family home with a modern fitted kitchen featuring a centre island, skylight, and bifolding doors to the west facing rear garden.

Energy Rating C

Council Tax Band D

Freehold





## Features

- Three Bedrooms
- Entrance Hall
- Cloakroom
- Extended modern Kitchen
- Living Room
- Separate Playroom/Ground Floor Bedroom 4
- Low Maintenance Garden
- Allocated Parking Space For One Car

• No. 20 is also available for those wishing to live near each other





An extended three-bedroom semi-detached family home







## Low Maintenance Garden







09

.



## Marshalswick Office | 01727 852295 | marshalswick@frosts.co.uk | 61 The Quadrant, Marshalswick, AL4 9RF