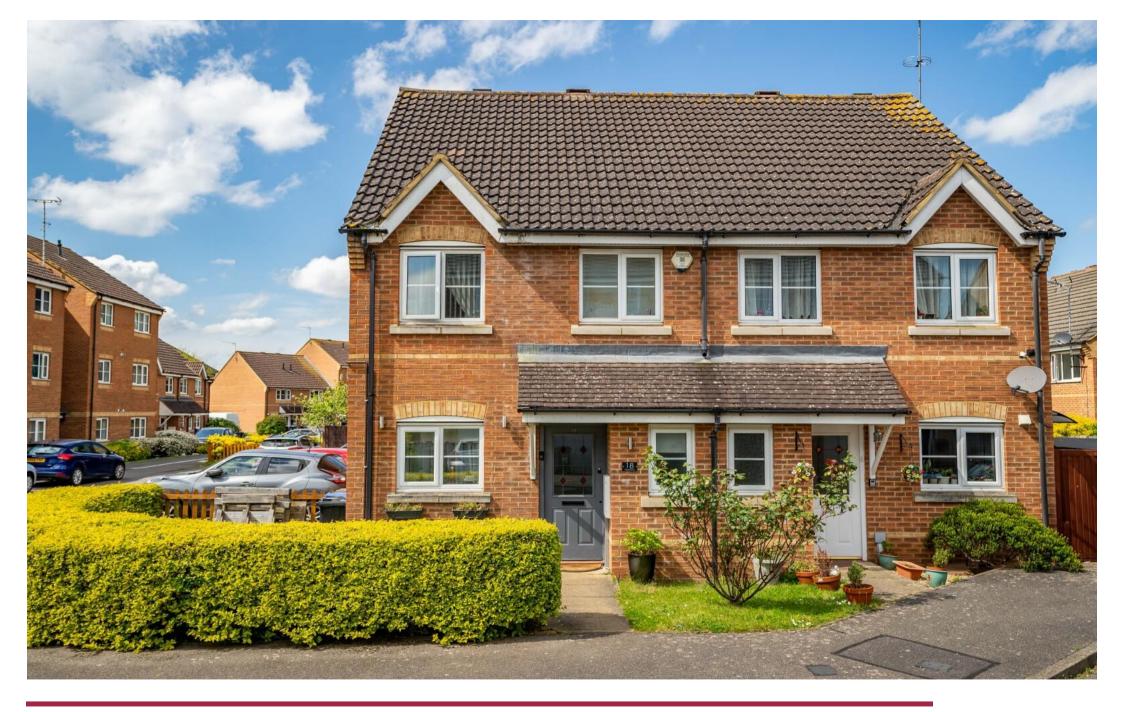

Gorseway, Hatfield, Hertfordshire, AL10 9GS Guide Price £575,000

Freehold

Frost's

An extended three-bedroom semi-detached family home with a modern fitted kitchen featuring a centre island, skylight, and bifolding doors to the west facing rear garden.

• No. 20 is also available for those wishing to live near each other

An extended three-bedroom semi-detached family home