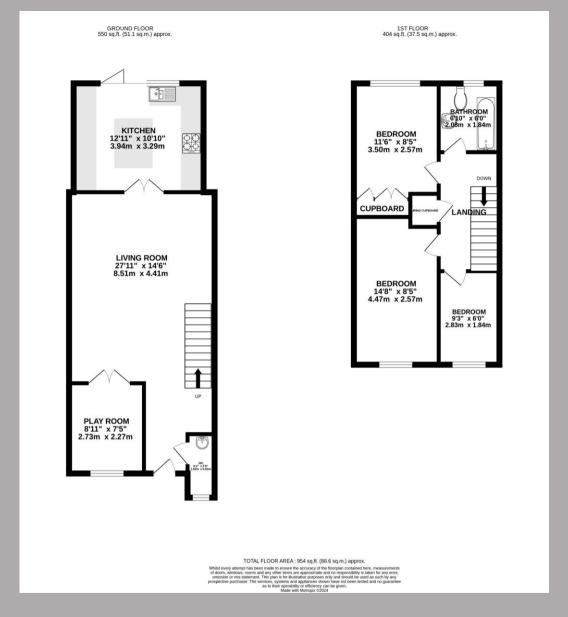

## Features

- Three Bedrooms
- Entrance Hall
- Cloakroom
- Extended modern Kitchen
- Living Room
- Separate Playroom/Ground Floor Bedroom 4
- Low Maintenance Garden
- Allocated Parking Space For One Car