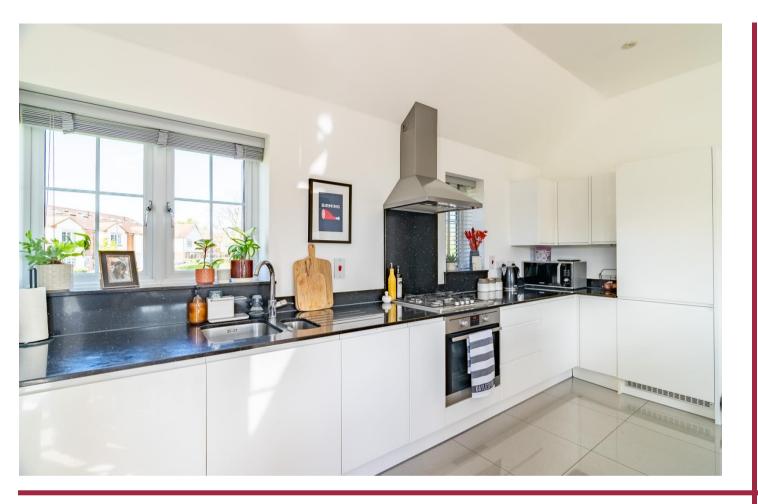

With elevated views overlooking The Green, this property comprises of an entrance hall with alarm system and storage cupboard, open plan triple aspect kitchen/living area with high ceilings and south-facing balcony to the side and fully fitted appliances including oven, fridge/freezer, dishwasher and washer/dryer; as well as two double bedrooms; main bedroom with fitted wardrobes and en-suite in addition to a family bathroom.

## Features

- Two Double Bedrooms
- Open Plan Kitchen/Reception Room
- Front and Side Balcony (South-facing)
- Bathroom & En-Suite Shower Room
- Driveway Parking
- Boarded Loft Space
- Freehold
- No upward Chain