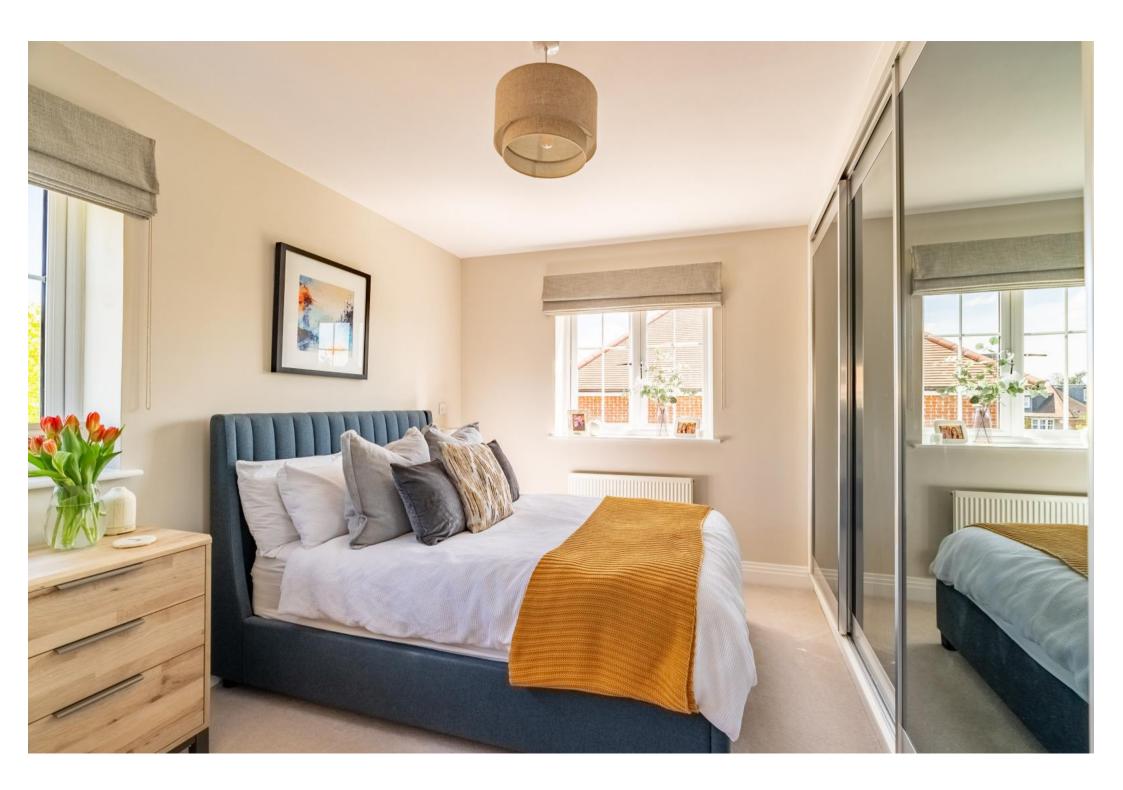

With elevated views overlooking The Green, this property comprises of an entrance hall with alarm system and storage cupboard, open plan triple aspect kitchen/living area with high ceilings and south-facing balcony to the side and fully fitted appliances including oven, fridge/freezer, dishwasher and washer/dryer; as well as two double bedrooms; main bedroom with fitted wardrobes and en-suite in addition to a family bathroom.

## Features

- Two Double Bedrooms
- Open Plan Kitchen/Reception Room
- Front and Side Balcony (South-facing)
- Bathroom & En-Suite Shower Room
- Driveway Parking
- Boarded Loft Space
- Freehold
- No upward Chain