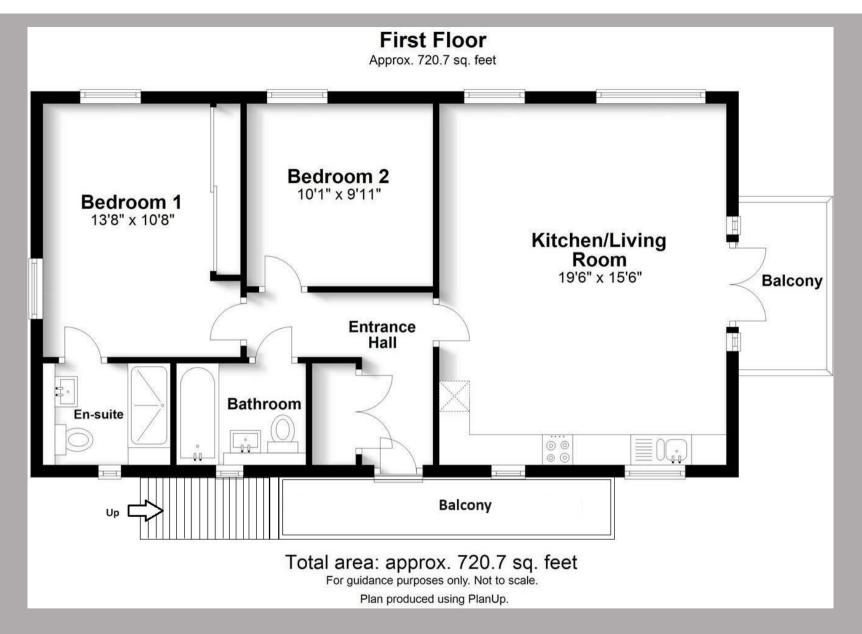

Located on the Kings Park development in St Albans, a two bedroom, two bathroom freehold detached coach house, 0.3 miles from Verulamium Park. The property is situated on the first floor with no other dwelling above or below and is offered with no upward chain.

With elevated views overlooking The Green, this property comprises of an entrance hall with alarm system and storage cupboard, open plan triple aspect kitchen/living area with high ceilings and south-facing balcony to the side and fully fitted appliances including oven, fridge/freezer, dishwasher and washer/dryer; as well as two double bedrooms; main bedroom with fitted wardrobes and en-suite in addition to a family bathroom.

## Features

- Two Double Bedrooms
- Open Plan Kitchen/Reception Room
- Front and Side Balcony (South-facing)
- Bathroom & En-Suite Shower Room
- Driveway Parking
- Boarded Loft Space
- Freehold
- No upward Chain