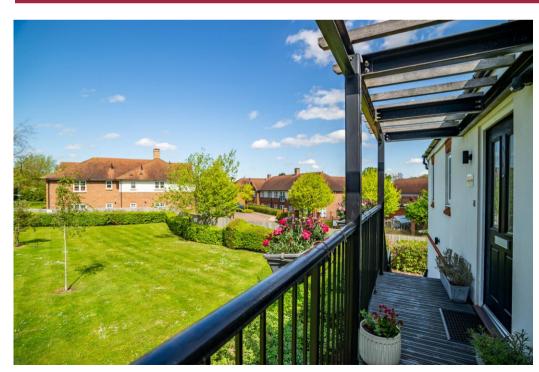

With elevated views overlooking The Green, this property comprises of an entrance hall with alarm system and storage cupboard, open plan triple aspect kitchen/living area with high ceilings and south-facing balcony to the side and fully fitted appliances including oven, fridge/freezer, dishwasher and washer/dryer; as well as two double bedrooms; main bedroom with fitted wardrobes and en-suite in addition to a family bathroom.

## Features

- Two Double Bedrooms
- Open Plan Kitchen/Reception Room
- Front and Side Balcony (South-facing)
- Bathroom & En-Suite Shower Room
- Driveway Parking
- Boarded Loft Space
- Freehold
- No upward Chain

## **Agent Note**

Please note there is a service charge for estate maintenance approx £360 per year.

This includes cutting of the hedges that border the property and grass on the green that the property overlooks.