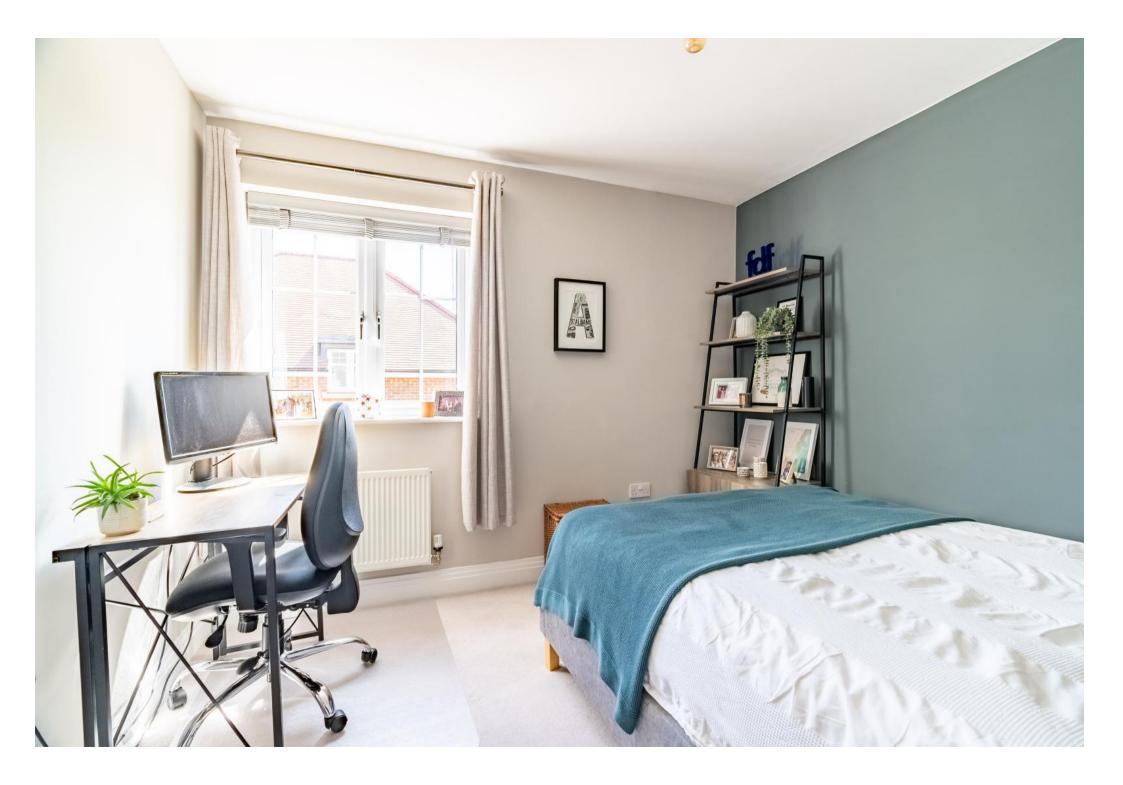

With elevated views overlooking The Green, this property comprises of an entrance hall with alarm system and storage cupboard, open plan triple aspect kitchen/living area with high ceilings and south-facing balcony to the side and fully fitted appliances including oven, fridge/freezer, dishwasher and washer/dryer; as well as two double bedrooms; main bedroom with fitted wardrobes and en-suite in addition to a family bathroom.

## Features

- Two Double Bedrooms
- Open Plan Kitchen/Reception Room
- Front and Side Balcony (South-facing)
- Bathroom & En-Suite Shower Room
- Driveway Parking
- Boarded Loft Space
- Freehold
- No upward Chain