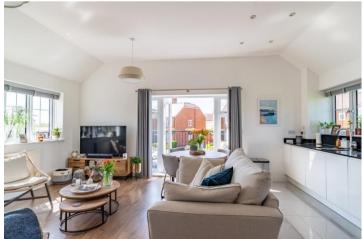

With elevated views overlooking The Green, this property comprises of an entrance hall with alarm system and storage cupboard, open plan triple aspect kitchen/living area with high ceilings and south-facing balcony to the side and fully fitted appliances including oven, fridge/freezer, dishwasher and washer/dryer; as well as two double bedrooms; main bedroom with fitted wardrobes and en-suite in addition to a family bathroom.

## Features

- Two Double Bedrooms
- Open Plan Kitchen/Reception Room
- Front and Side Balcony (South-facing)
- Bathroom & En-Suite Shower Room
- Driveway Parking
- Boarded Loft Space
- Freehold
- No upward Chain