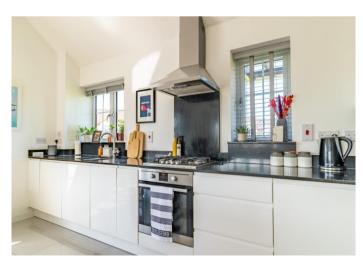

With elevated views overlooking The Green, this property comprises of an entrance hall with alarm system and storage cupboard, open plan triple aspect kitchen/living area with high ceilings and south-facing balcony to the side and fully fitted appliances including oven, fridge/freezer, dishwasher and washer/dryer; as well as two double bedrooms; main bedroom with fitted wardrobes and en-suite in addition to a family bathroom.

## Features

- Two Double Bedrooms
- Open Plan Kitchen/Reception Room
- Front and Side Balcony (South-facing)
- Bathroom & En-Suite Shower Room
- Driveway Parking
- Boarded Loft Space
- Freehold
- No upward Chain