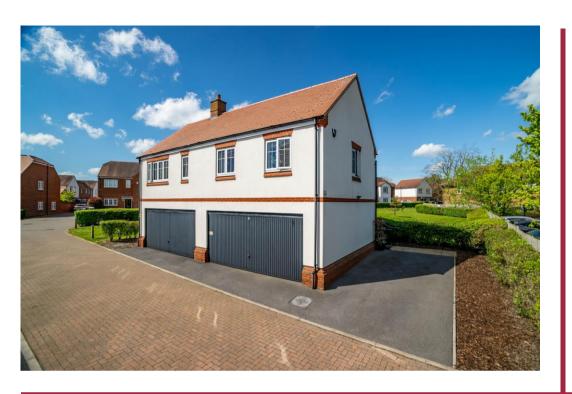

Located on the Kings Park development in St Albans, a two bedroom, two bathroom freehold detached coach house, 0.3 miles from Verulamium Park. The property is situated on the first floor with no other dwelling above or below and is offered with no upward chain.

The property benefits from a driveway providing off street parking for two cars, a large loft space and communal gardens surrounding the property.

Situated 1.8 miles from the St Albans City train station, 0.9 miles from St Albans Abbey Station, 1.2 miles from the city centre, 0.3 miles from Verulamium Park and 0.4 miles from the local Waitrose and well positioned for access to the M1 and M25 motorways.

## Features

- Two Double Bedrooms
- Open Plan Kitchen/Reception Room
- Front and Side Balcony (South-facing)
- Bathroom & En-Suite Shower Room
- Driveway Parking
- Boarded Loft Space
- Freehold
- No upward Chain