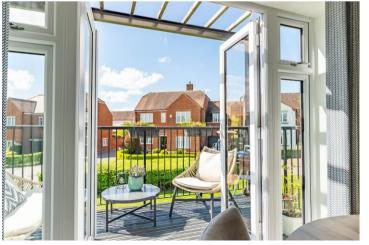

With elevated views overlooking The Green, this property comprises of an entrance hall with alarm system and storage cupboard, open plan triple aspect kitchen/living area with high ceilings and south-facing balcony to the side and fully fitted appliances including oven, fridge/freezer, dishwasher and washer/dryer; as well as two double bedrooms; main bedroom with fitted wardrobes and en-suite in addition to a family bathroom.

## Features

- Two Double Bedrooms
- Open Plan Kitchen/Reception Room
- Front and Side Balcony (South-facing)
- Bathroom & En-Suite Shower Room
- Driveway Parking
- Boarded Loft Space
- Freehold
- No upward Chain