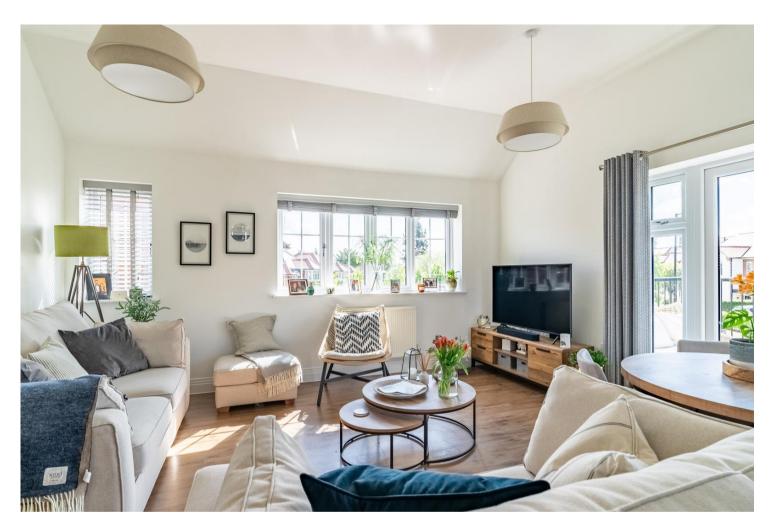

With elevated views overlooking The Green, this property comprises of an entrance hall with alarm system and storage cupboard, open plan triple aspect kitchen/living area with high ceilings and south-facing balcony to the side and fully fitted appliances including oven, fridge/freezer, dishwasher and washer/dryer; as well as two double bedrooms; main bedroom with fitted wardrobes and en-suite in addition to a family bathroom.

## Features

- Two Double Bedrooms
- Open Plan Kitchen/Reception Room
- Front and Side Balcony (South-facing)
- Bathroom & En-Suite Shower Room
- Driveway Parking
- Boarded Loft Space
- Freehold
- No upward Chain