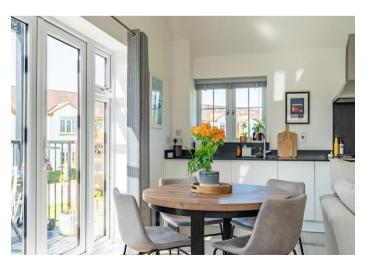

With elevated views overlooking The Green, this property comprises of an entrance hall with alarm system and storage cupboard, open plan triple aspect kitchen/living area with high ceilings and south-facing balcony to the side and fully fitted appliances including oven, fridge/freezer, dishwasher and washer/dryer; as well as two double bedrooms; main bedroom with fitted wardrobes and en-suite in addition to a family bathroom.