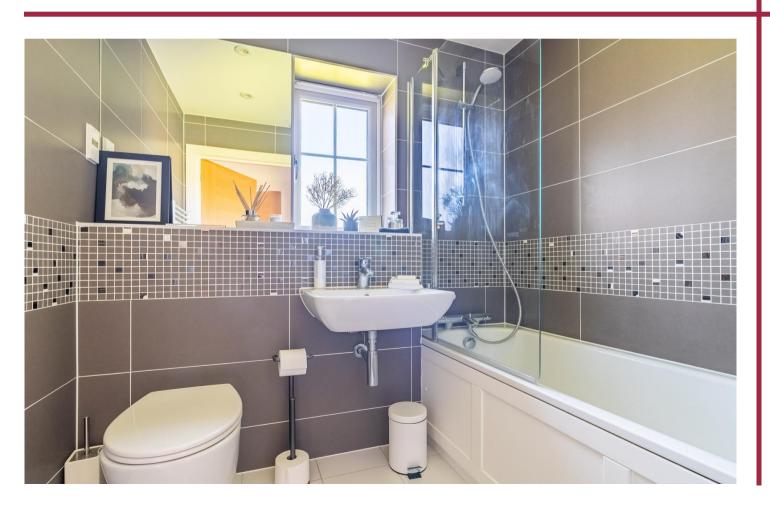

With elevated views overlooking The Green, this property comprises of an entrance hall with alarm system and storage cupboard, open plan triple aspect kitchen/living area with high ceilings and south-facing balcony to the side and fully fitted appliances including oven, fridge/freezer, dishwasher and washer/dryer; as well as two double bedrooms; main bedroom with fitted wardrobes and en-suite in addition to a family bathroom.

## Features

- Two Double Bedrooms
- Open Plan Kitchen/Reception Room
- Front and Side Balcony (South-facing)
- Bathroom & En-Suite Shower Room
- Driveway Parking
- Boarded Loft Space
- Freehold
- No upward Chain