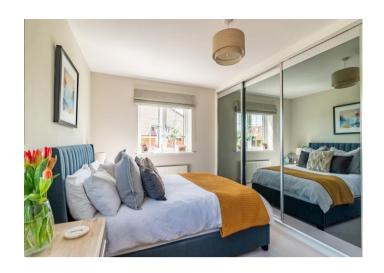

With elevated views overlooking The Green, this property comprises of an entrance hall with alarm system and storage cupboard, open plan triple aspect kitchen/living area with high ceilings and south-facing balcony to the side and fully fitted appliances including oven, fridge/freezer, dishwasher and washer/dryer; as well as two double bedrooms; main bedroom with fitted wardrobes and en-suite in addition to a family bathroom.

## Features

- Two Double Bedrooms
- Open Plan Kitchen/Reception Room
- Front and Side Balcony (South-facing)
- Bathroom & En-Suite Shower Room
- Driveway Parking
- Boarded Loft Space
- Freehold
- No upward Chain