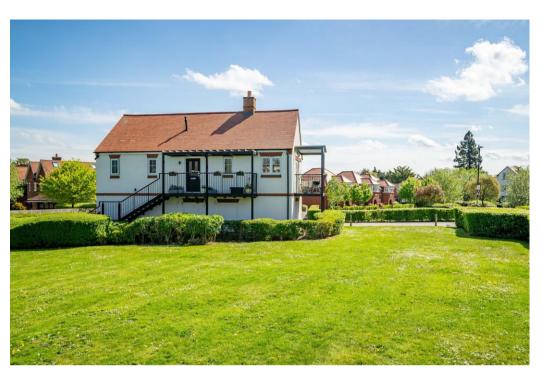

With elevated views overlooking The Green, this property comprises of an entrance hall with alarm system and storage cupboard, open plan triple aspect kitchen/living area with high ceilings and south-facing balcony to the side and fully fitted appliances including oven, fridge/freezer, dishwasher and washer/dryer; as well as two double bedrooms; main bedroom with fitted wardrobes and en-suite in addition to a family bathroom.

The property benefits from a driveway providing off street parking for two cars, a large loft space and communal gardens surrounding the property.

Situated 1.8 miles from the St Albans City train station, 0.9 miles from St Albans Abbey Station, 1.2 miles from the city centre, 0.3 miles from Verulamium Park and 0.4 miles from the local Waitrose and well positioned for access to the M1 and M25 motorways.