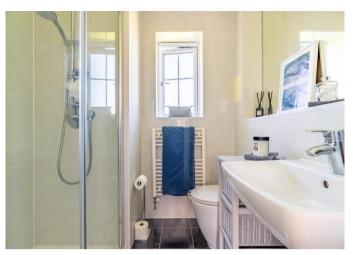

With elevated views overlooking The Green, this property comprises of an entrance hall with alarm system and storage cupboard, open plan triple aspect kitchen/living area with high ceilings and south-facing balcony to the side and fully fitted appliances including oven, fridge/freezer, dishwasher and washer/dryer; as well as two double bedrooms; main bedroom with fitted wardrobes and en-suite in addition to a family bathroom.

## Features

- Two Double Bedrooms
- Open Plan Kitchen/Reception Room
- Front and Side Balcony (South-facing)
- Bathroom & En-Suite Shower Room
- Driveway Parking
- Boarded Loft Space
- Freehold
- No upward Chain