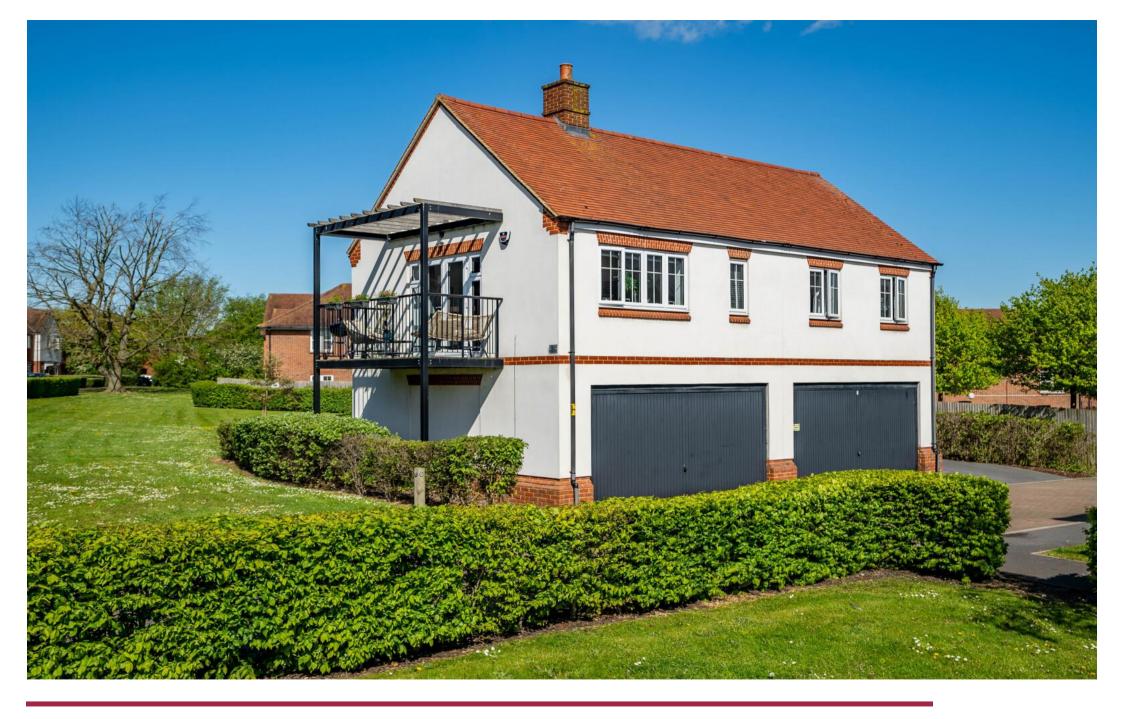

Located on the Kings Park development in St Albans, a two bedroom, two bathroom freehold detached coach house, 0.3 miles from Verulamium Park. The property is situated on the first floor with no other dwelling above or below and is offered with no upward chain.

A two bedroom, two bathroom freehold detached coach house

Offered for sale with no onward chain