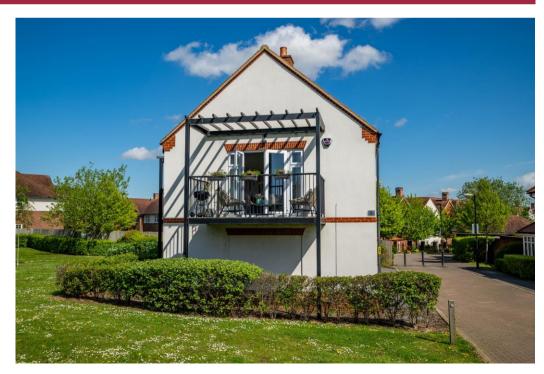

With elevated views overlooking The Green, this property comprises of an entrance hall with alarm system and storage cupboard, open plan triple aspect kitchen/living area with high ceilings and south-facing balcony to the side and fully fitted appliances including oven, fridge/freezer, dishwasher and washer/dryer; as well as two double bedrooms; main bedroom with fitted wardrobes and en-suite in addition to a family bathroom.

## Features

- Two Double Bedrooms
- Open Plan Kitchen/Reception Room
- Front and Side Balcony (South-facing)
- Bathroom & En-Suite Shower Room
- Driveway Parking
- Boarded Loft Space
- Freehold
- No upward Chain