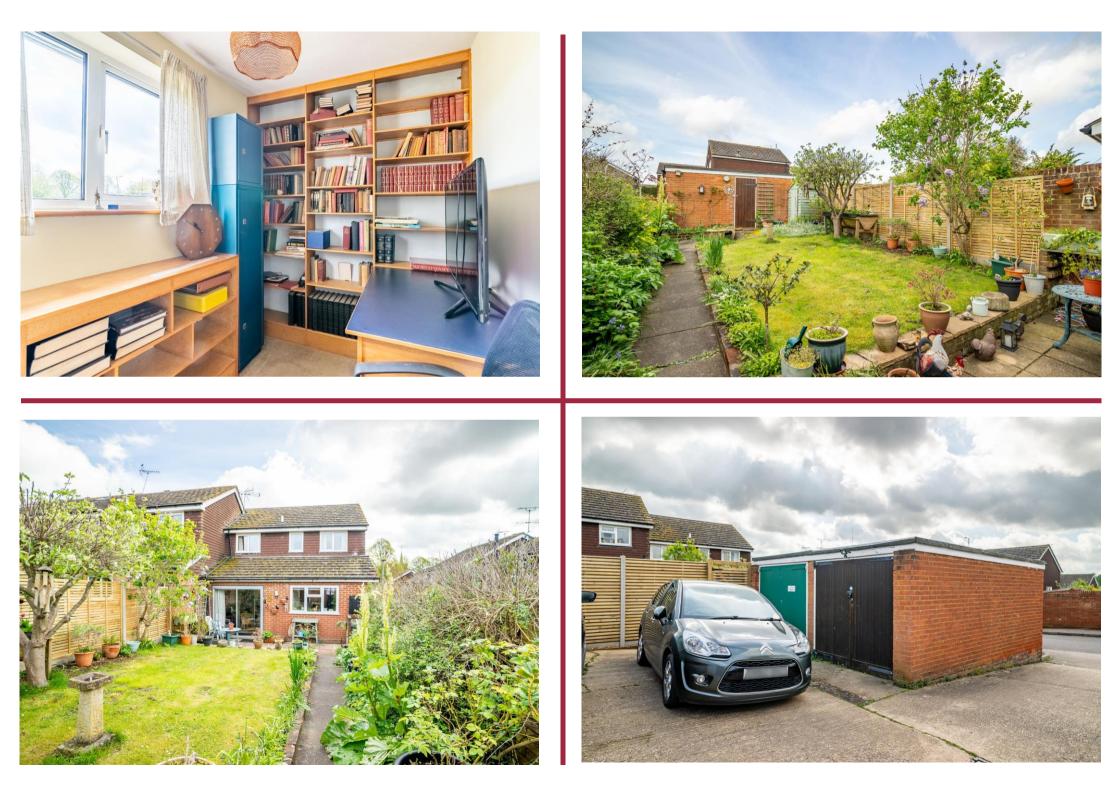

## Features

- Four Bedrooms
- Living Room
- Separate Dining Area
- Fitted Kitchen / Breakfast Room
- Cloakroom
- Family Bathroom
- Private Rear Garden
- Single Garage
- No Upper Chain

A four bedroom extended family home nestled in a cul de sac overlooking a green