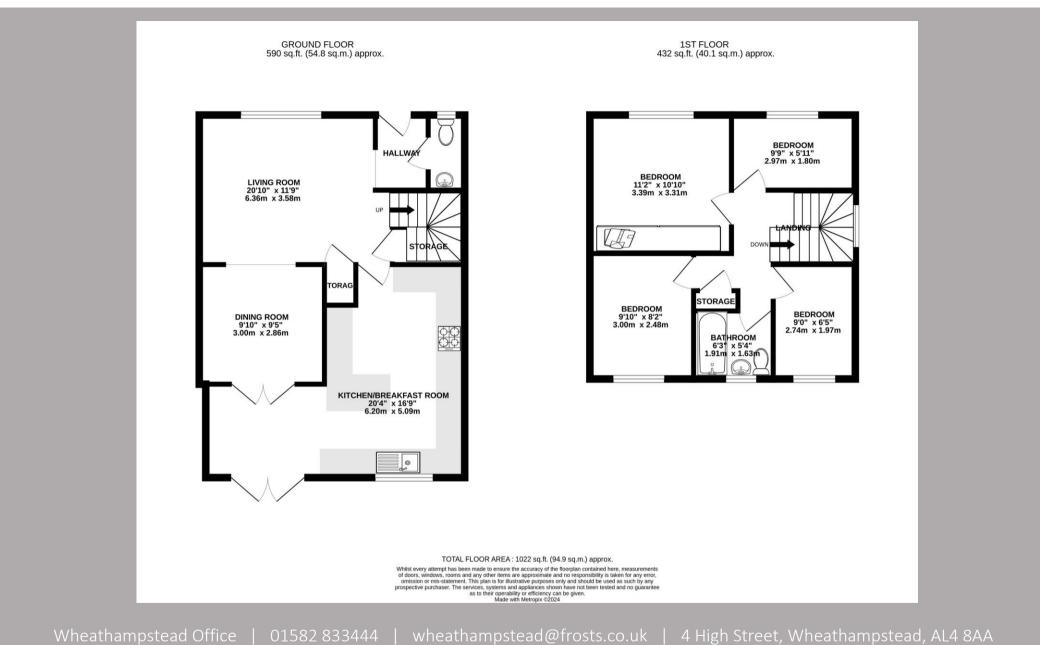

## Features

- Four Bedrooms
- Living Room
- Separate Dining Area
- Fitted Kitchen / Breakfast Room
- Cloakroom
- Family Bathroom
- Private Rear Garden
- Single Garage
- No Upper Chain

A four bedroom extended family home nestled in a cul de sac overlooking a green