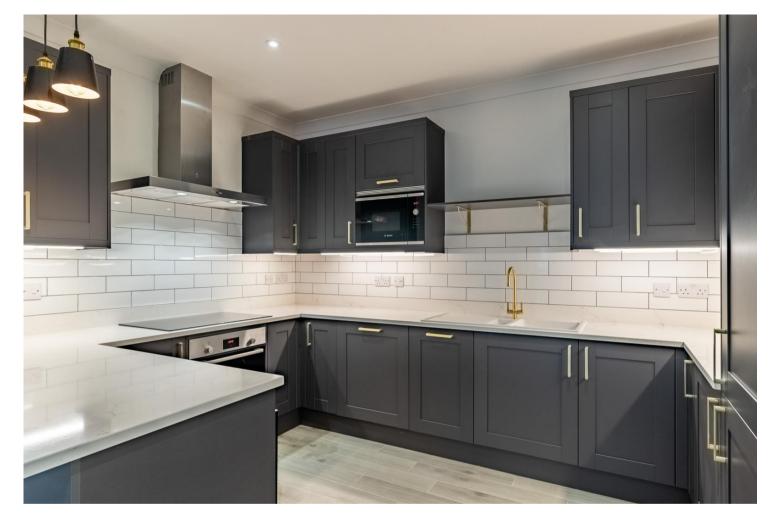

London Road, St. Albans, Hertfordshire, AL1 1LB

£1,850 p/m

A refurbished two-bedroom first floor apartment located in the heart of St Albans.

The property offers a fitted kitchen opening onto a lounge and dining area, main bedroom with en-suite, second bedroom and family bathroom.