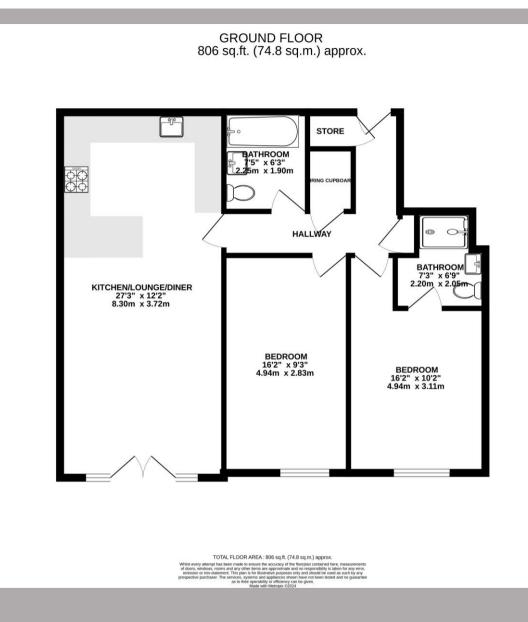

London Road, St. Albans, Hertfordshire, AL1 1LB

£1,850 p/m

A refurbished two-bedroom first floor apartment located in the heart of St Albans.

The property offers a fitted kitchen opening onto a lounge and dining area, main bedroom with en-suite, second bedroom and family bathroom.

Benedictine Place is situated 0.6 miles from the mainline station linking St Albans with London's St Pancras.

The property also benefits from 1 allocated parking space, on site gym and lift access.

Energy Rating C Council Tax Band E