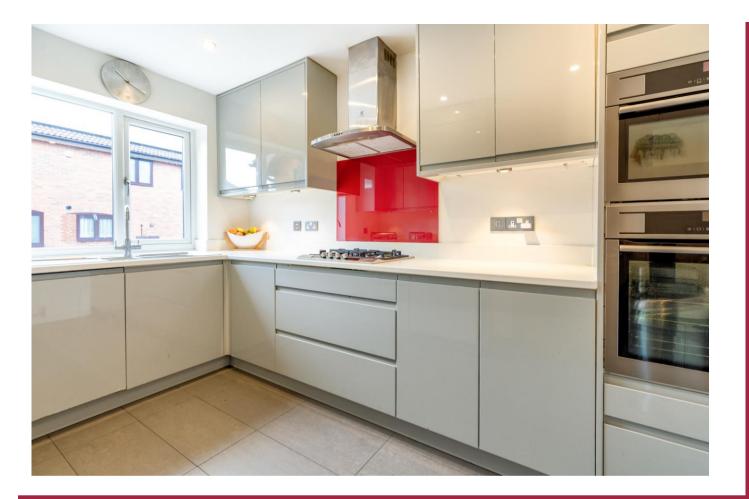

Contemporary fitted kitchen with integrated appliances

Open-Plan Main Living/Dining area with Wood Burning Stove and Doors to the Landscaped Rear Garden

Marshalswick Office | 01727 852295 | marshalswick@frosts.co.uk | 61 The Quadrant, Marshalswick, AL4 9RF