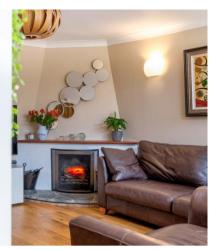

Contemporary fitted kitchen with integrated appliances

Open-Plan Main Living/Dining area with Wood Burning Stove and Doors to the Landscaped Rear Garden

Marshalswick Office | 01727 852295 | marshalswick@frosts.co.uk | 61 The Quadrant, Marshalswick, AL4 9RF