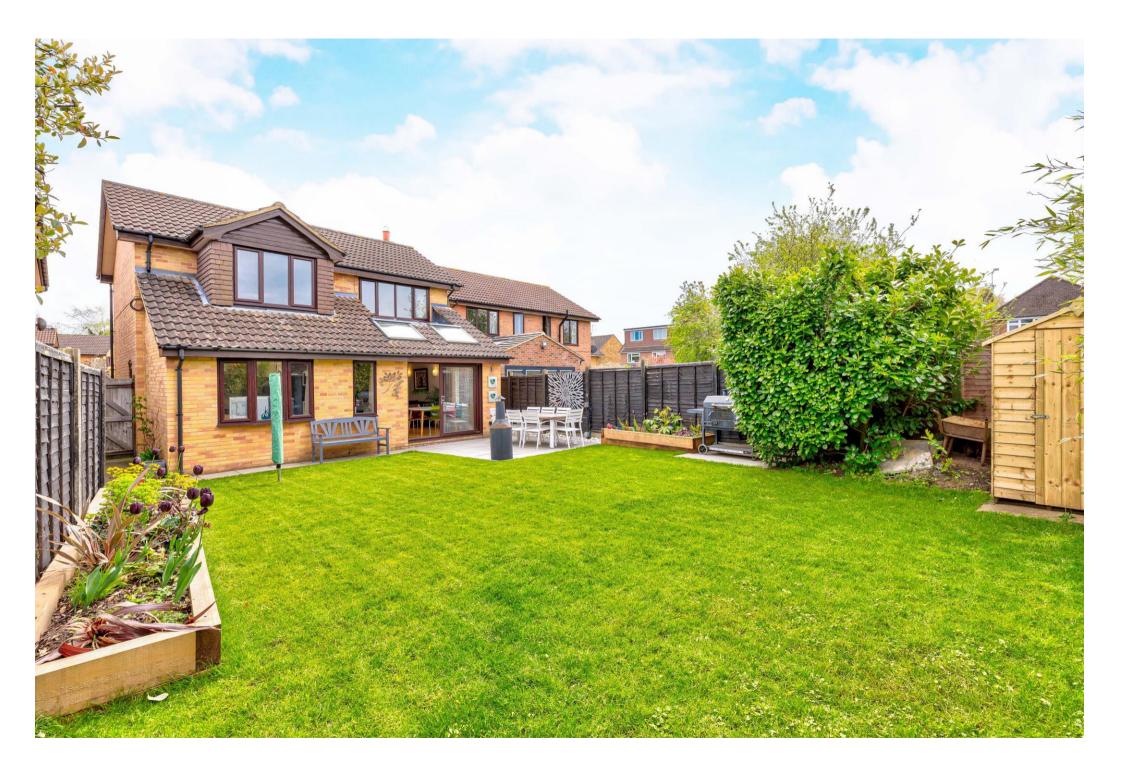

Nestled in a cul-de-sac is this thoughtfully extended four-bedroom detached home, situated to the East of the city centre, just two miles from the mainline railway station with services to London.

- Energy Rating D
- Council Tax Band F
- Freehold

## Features

- Four Bedrooms
- Cul-De-Sac Location
- Open-Plan Main Living Area to the Rear
- Snug
- Kitchen with Integrated Appliances & Separate Utility Room
- Principal Bedroom with En-suite
- Contemporary Bathroom
- Driveway & Garage with Potential to Convert (STPP)
- Landscaped West-Facing Garden with Patio & BBQ Area

Contemporary fitted kitchen with integrated appliances

Open-Plan Main Living/Dining area with Wood Burning Stove and Doors to the Landscaped Rear Garden

Marshalswick Office | 01727 852295 | marshalswick@frosts.co.uk | 61 The Quadrant, Marshalswick, AL4 9RF