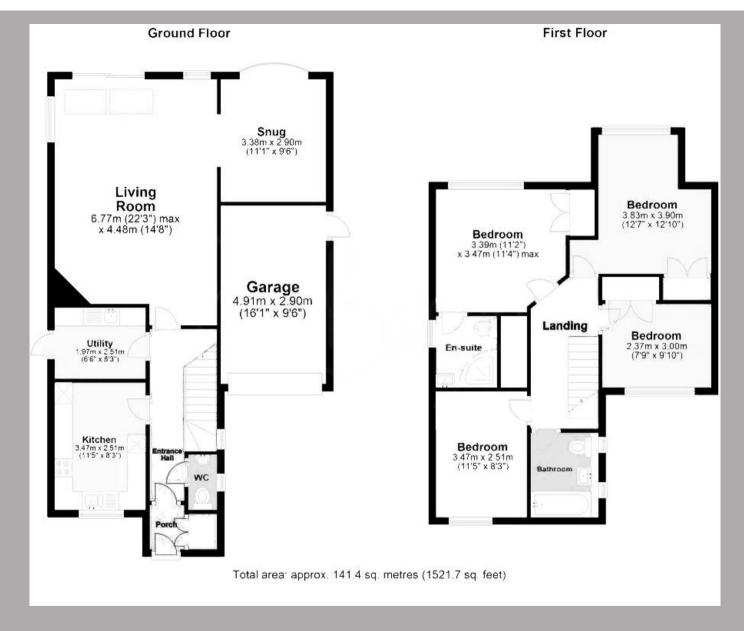

Nestled in a cul-de-sac is this thoughtfully extended four-bedroom detached home, situated to the East of the city centre, just two miles from the mainline railway station with services to London.

- Energy Rating D
- Council Tax Band F
- Freehold

## Features

- Four Bedrooms
- Cul-De-Sac Location
- Open-Plan Main Living Area to the Rear
- Snug
- Kitchen with Integrated Appliances & Separate Utility Room
- Principal Bedroom with En-suite
- Contemporary Bathroom
- Driveway & Garage with Potential to Convert (STPP)
- Landscaped West-Facing Garden with Patio & BBQ Area