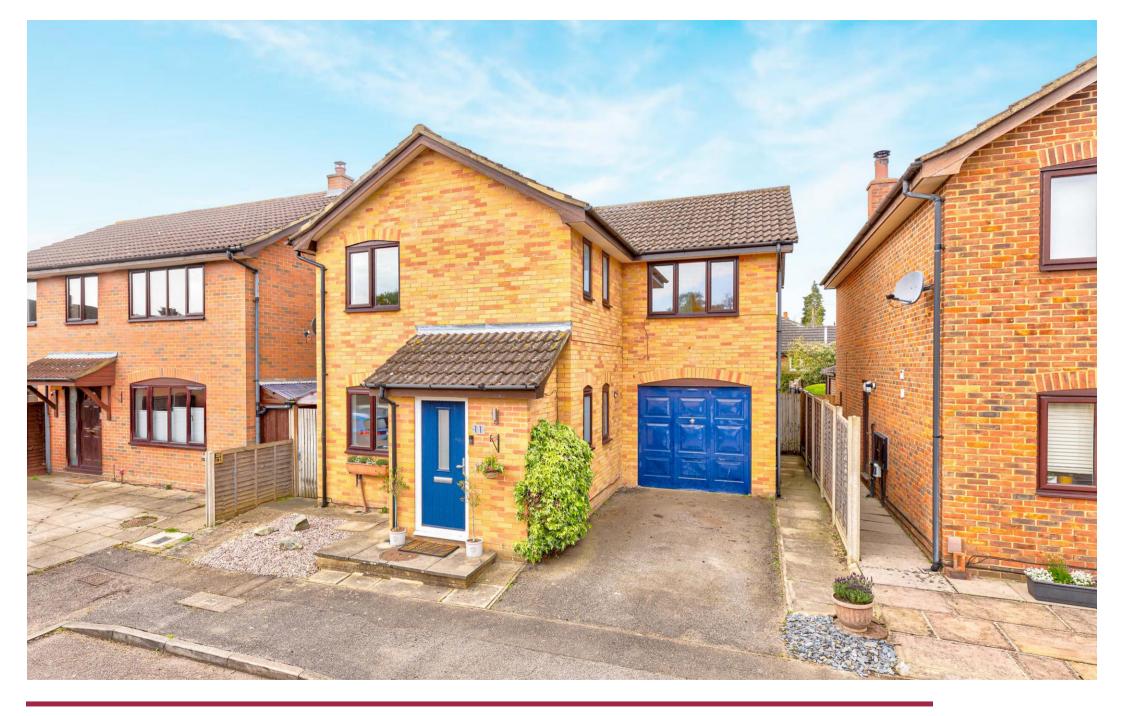

Nestled in a cul-de-sac is this thoughtfully extended four-bedroom detached home, situated to the East of the city centre, just two miles from the mainline railway station with services to London.

- Energy Rating D
- Council Tax Band F
- Freehold

## Features

- Four Bedrooms
- Cul-De-Sac Location
- Open-Plan Main Living Area to the Rear
- Snug
- Kitchen with Integrated Appliances & Separate Utility Room
- Principal Bedroom with En-suite
- Contemporary Bathroom
- Driveway & Garage with Potential to Convert (STPP)
- Landscaped West-Facing Garden with Patio & BBQ Area