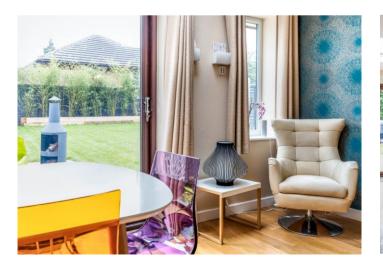

Contemporary fitted kitchen with integrated appliances

Open-Plan Main Living/Dining area with Wood Burning Stove and Doors to the Landscaped Rear Garden

Marshalswick Office | 01727 852295 | marshalswick@frosts.co.uk | 61 The Quadrant, Marshalswick, AL4 9RF