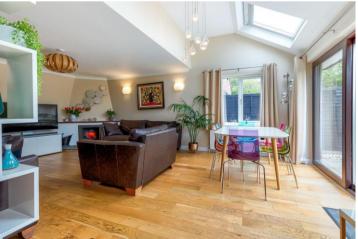

Contemporary fitted kitchen with integrated appliances

Open-Plan Main Living/Dining area with Wood Burning Stove and Doors to the Landscaped Rear Garden

Marshalswick Office | 01727 852295 | marshalswick@frosts.co.uk | 61 The Quadrant, Marshalswick, AL4 9RF