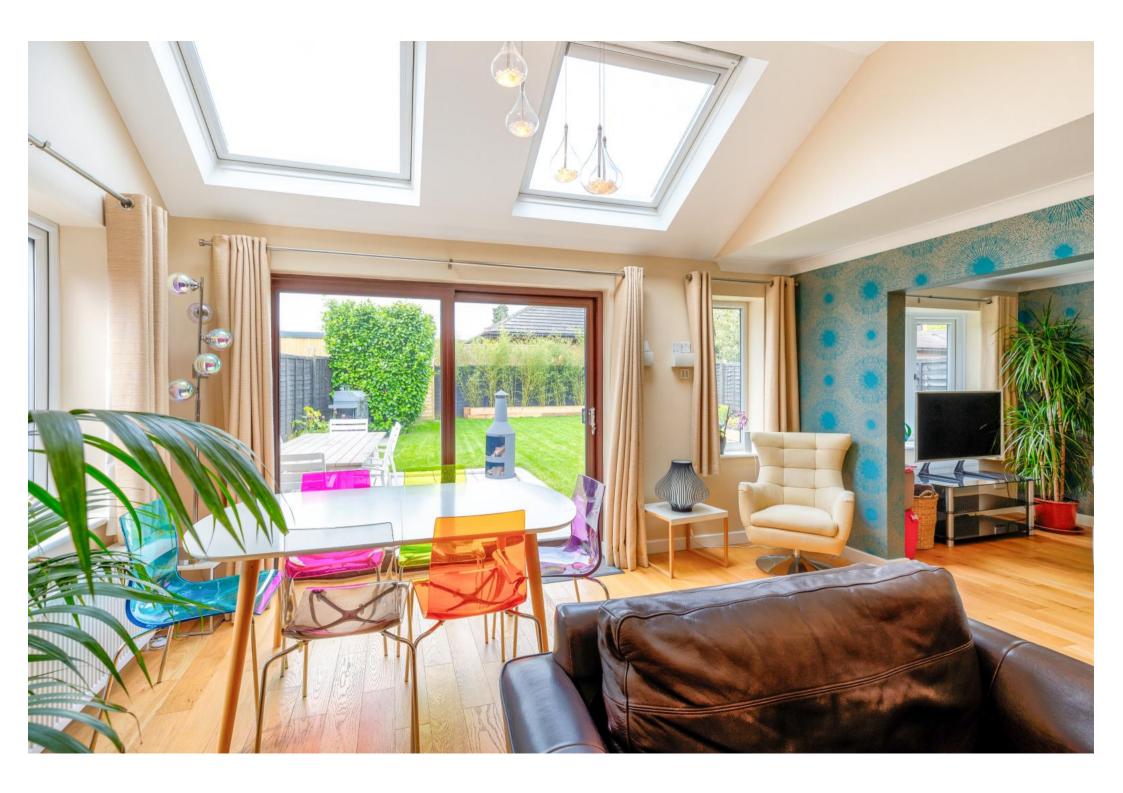

Contemporary fitted kitchen with integrated appliances

Open-Plan Main Living/Dining area with Wood Burning Stove and Doors to the Landscaped Rear Garden

Marshalswick Office | 01727 852295 | marshalswick@frosts.co.uk | 61 The Quadrant, Marshalswick, AL4 9RF