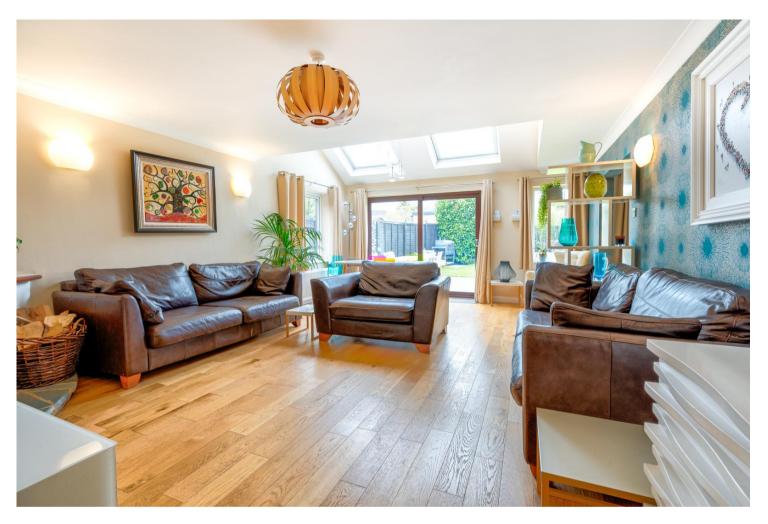

Contemporary fitted kitchen with integrated appliances

Open-Plan Main Living/Dining area with Wood Burning Stove and Doors to the Landscaped Rear Garden

Marshalswick Office | 01727 852295 | marshalswick@frosts.co.uk | 61 The Quadrant, Marshalswick, AL4 9RF