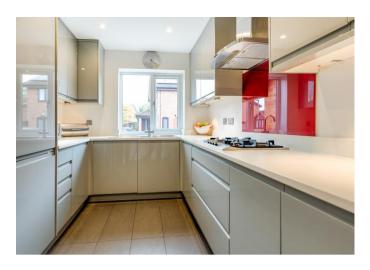

## Features

- Four Bedrooms
- Cul-De-Sac Location
- Open-Plan Main Living Area to the Rear
- Snug
- Kitchen with Integrated Appliances & Separate Utility Room
- Principal Bedroom with En-suite
- Contemporary Bathroom
- Driveway & Garage with Potential to Convert (STPP)
- Landscaped West-Facing Garden with Patio & BBQ Area

Contemporary fitted kitchen with integrated appliances

Open-Plan Main Living/Dining area with Wood Burning Stove and Doors to the Landscaped Rear Garden

Marshalswick Office | 01727 852295 | marshalswick@frosts.co.uk | 61 The Quadrant, Marshalswick, AL4 9RF