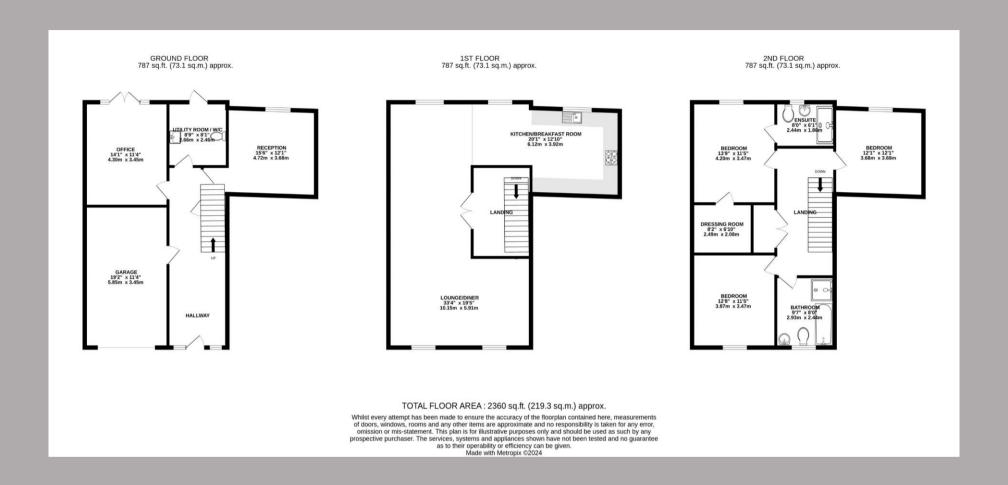

A 2360sqft four-bedroom townhouse situated in Ellis Fields, St Albans, just 0.4 miles from St Albans Girls School and 1.7 miles from St Albans City Station.

## **Features**

- Four Bedrooms
- Off Street Parking for Two Cars
- Study
- Downstairs Shower Room
- Garage
- Downstairs Bedroom/Reception room
- Open Plan Living room/Kitchen/Diner
- Family Bathroom
- En-suite and dressing room to Main Bedroom
- Two Further Double Bedrooms
- Private Garden
- Energy Rating C
- Council Tax Band G
- Freehold

Approximately 0.4 miles from St Albans Girls School and 1.7 miles from St Albans City Station

Main bedroom with En-suite and Dressing Room

Marshalswick Office | 01727 852295 | marshalswick@frosts.co.uk | 61 The Quadrant, Marshalswick, AL4 9RF