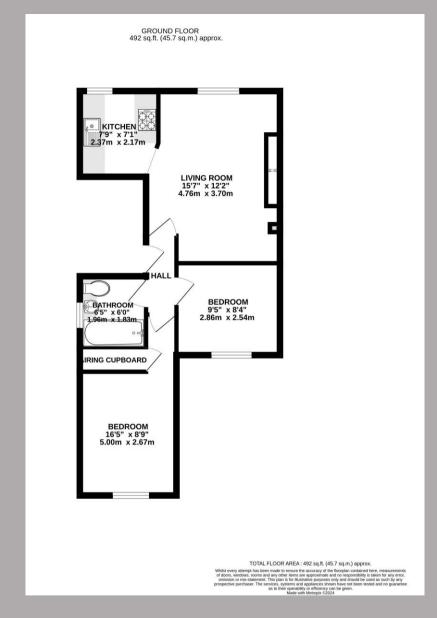

- Two Bedrooms
- One Bathroom
- First Floor Apartment
- 492 Sqft
- Separate Kitchen
- Lounge and Diner
- Bathroom
- Communal Gardens
- One Allocated Parking Space
- Energy Rating D
- Council Tax Band C
- Share of Freehold