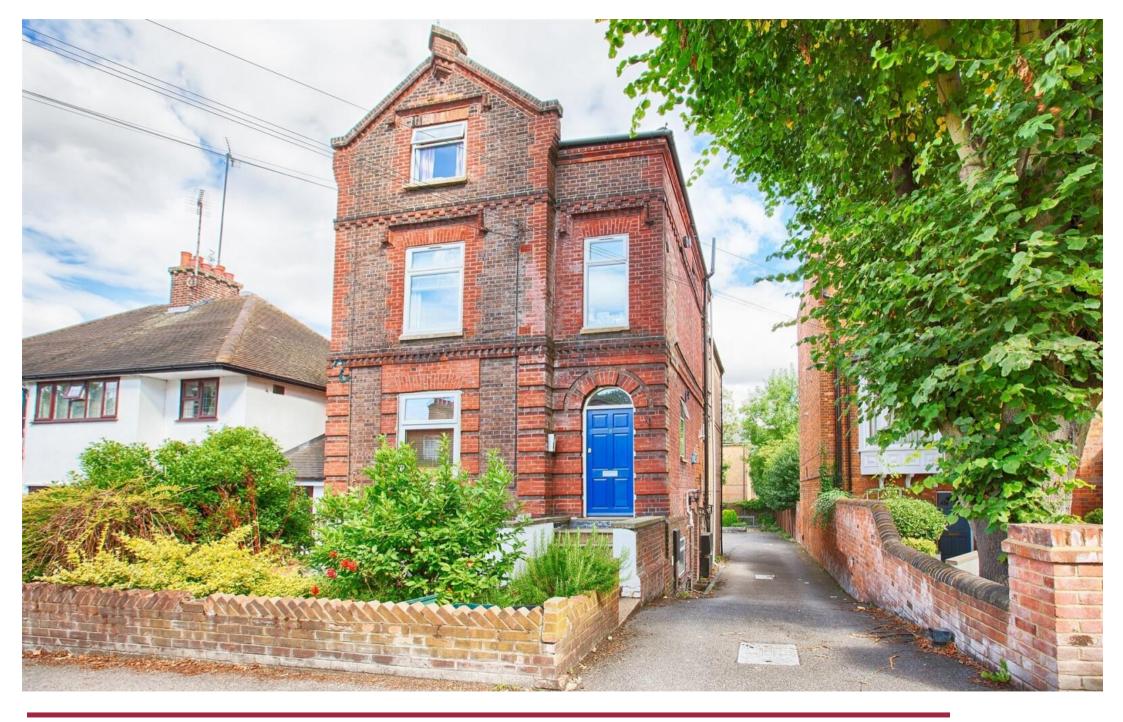

A two-bedroom first floor apartment with communal gardens and allocated parking situated on Prospect Road in St Albans.

The property is located 1.1 miles from St. Albans City station, 0.6 miles from the City centre and 0.3 miles from Verulamium Park.