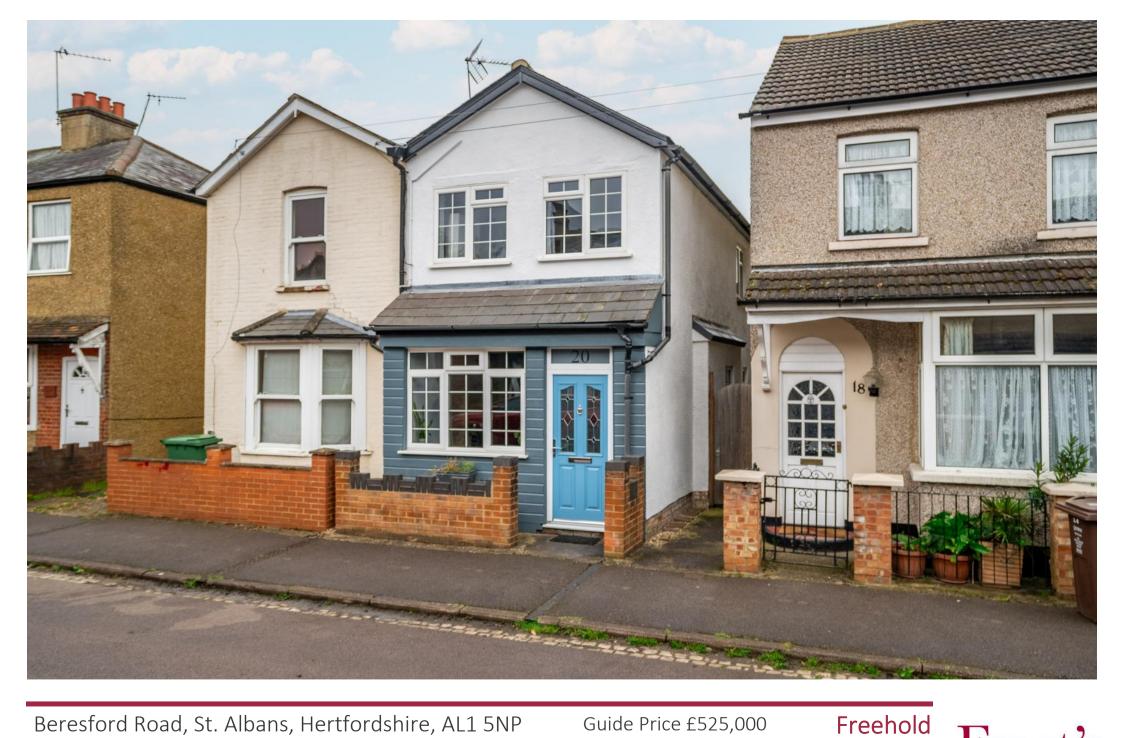

Beresford Road, St. Albans, Hertfordshire, AL1 5NP

Guide Price £525,000

Frost's

A two-bedroom, semi-detached house that was fully renovated in 2019.

Situated in the Camp area in St Albans. The property is located 1.1 miles from St Albans City Station and 1.7 miles from the city centre.

## Features:

- Semi Detached
- Fully Renovated in 2019
- New Boiler installed in 2022
- 754 Sqft
- Two Bedrooms
- Family Bathroom featuring a Rainfall

Shower Head

- Open Plan
- Feature Fireplace
- Private Rear Garden
- On Street Parking
- Entrance Porch
- Energy Rating E
- Council Tax Band D
- Freehold