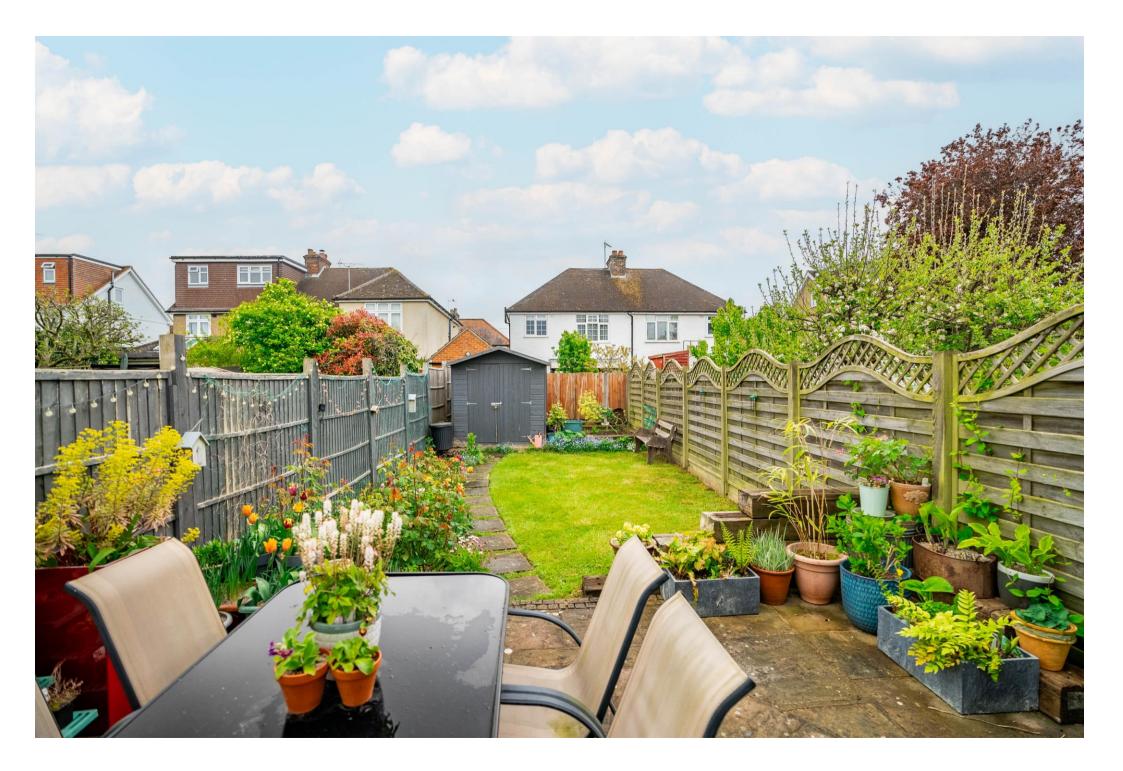

## Features:

- Semi Detached
- Fully Renovated in 2019
- New Boiler installed in 2022
- 754 Sqft
- Two Bedrooms
- Family Bathroom featuring a Rainfall

Shower Head

- Open Plan
- Feature Fireplace
- Private Rear Garden
- On Street Parking
- Entrance Porch
- Energy Rating E
- Council Tax Band D
- Freehold