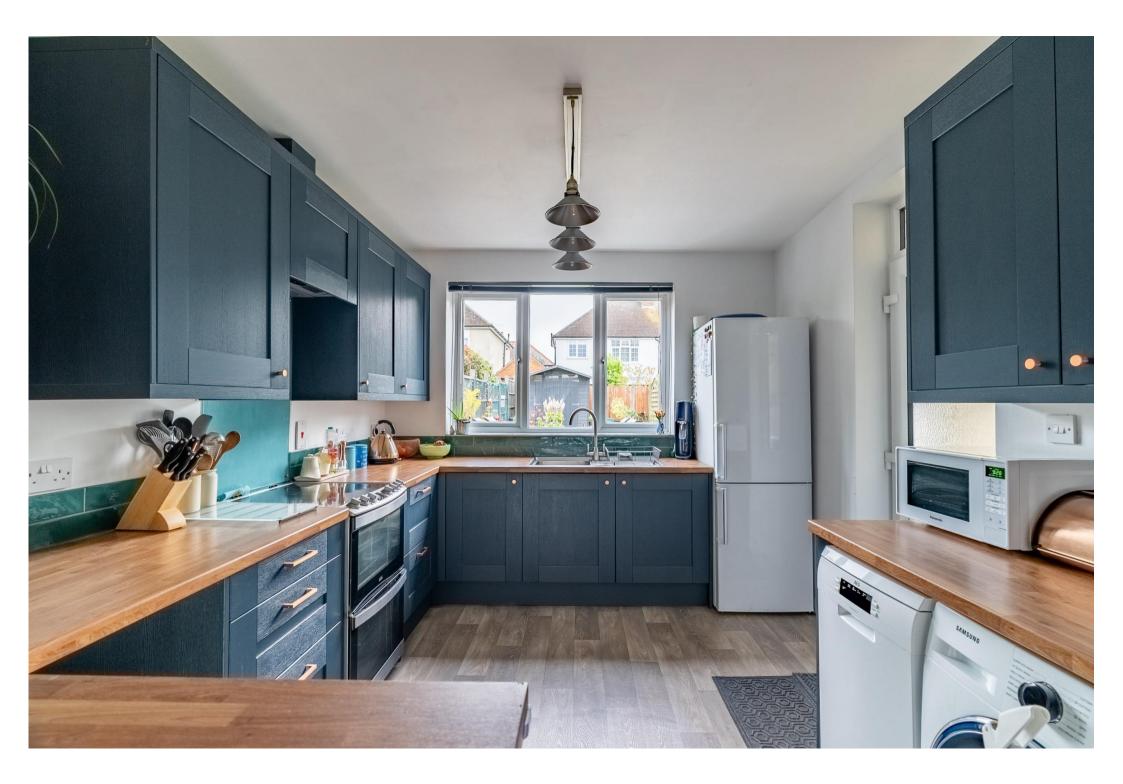

## Features:

- Semi Detached
- Fully Renovated in 2019
- New Boiler installed in 2022
- 754 Sqft
- Two Bedrooms
- Family Bathroom featuring a Rainfall

Shower Head

- Open Plan
- Feature Fireplace
- Private Rear Garden
- On Street Parking
- Entrance Porch
- Energy Rating E
- Council Tax Band D
- Freehold