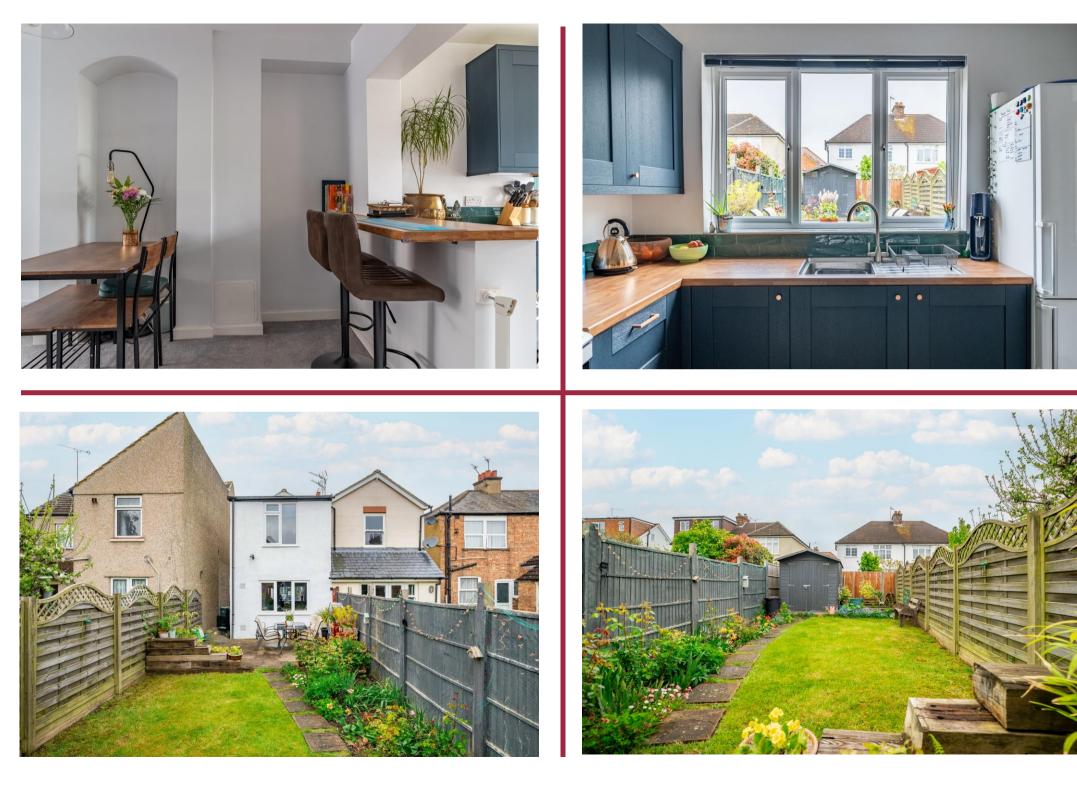

Beresford Road, St. Albans, Hertfordshire, AL1 5NP

Guide Price £525,000

Frost's

A two-bedroom, semi-detached house that was fully renovated in 2019.

Situated in the Camp area in St Albans. The property is located 1.1 miles from St Albans City Station and 1.7 miles from the city centre.

## Features:

- Semi Detached
- Fully Renovated in 2019
- New Boiler installed in 2022
- 754 Sqft
- Two Bedrooms
- Family Bathroom featuring a Rainfall

Shower Head

- Open Plan
- Feature Fireplace
- Private Rear Garden
- On Street Parking
- Entrance Porch
- Energy Rating E
- Council Tax Band D
- Freehold

A feature fireplace is included in the property.

Located in the Camp area of St. Albans