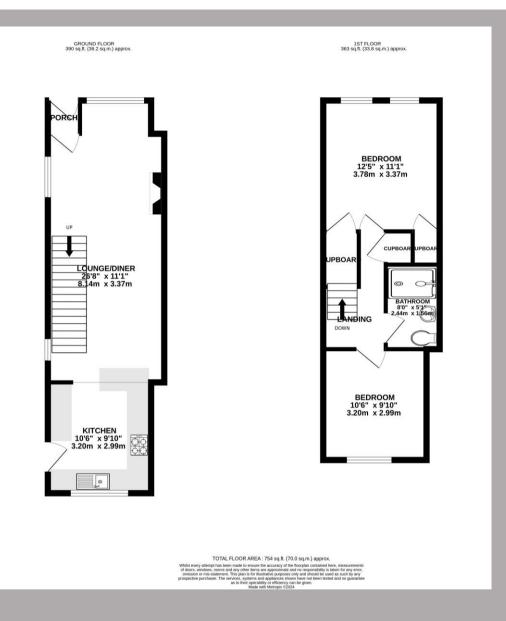

## Features:

- Semi Detached
- Fully Renovated in 2019
- New Boiler installed in 2022
- 754 Sqft
- Two Bedrooms
- Family Bathroom featuring a Rainfall

Shower Head

- Open Plan
- Feature Fireplace
- Private Rear Garden
- On Street Parking
- Entrance Porch
- Energy Rating E
- Council Tax Band D
- Freehold