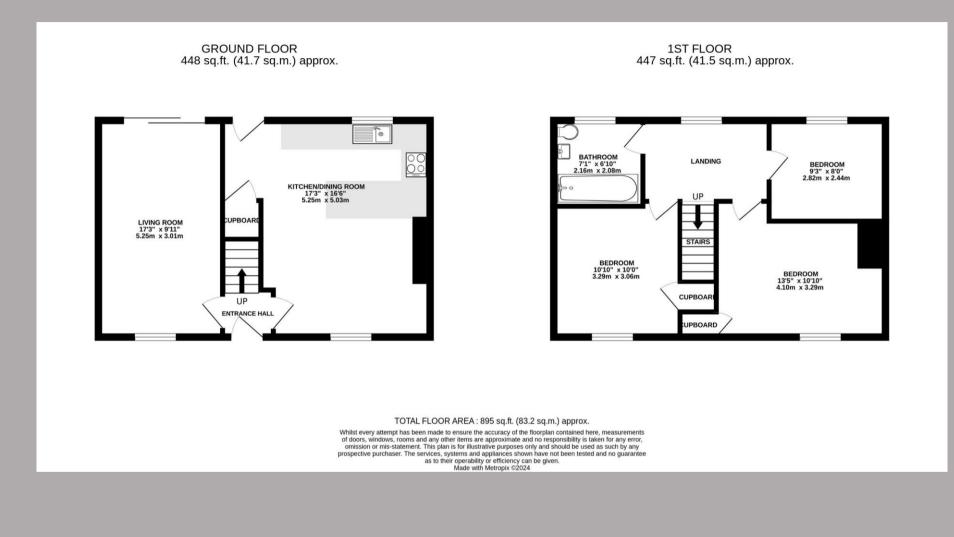

The property comprises an open plan kitchen/breakfast room with living space, a further separate living room, three double bedrooms and a fitted bathroom.

The property further benefits from driveway parking for two cars and a rear garden offering potential to extend subject to planning.