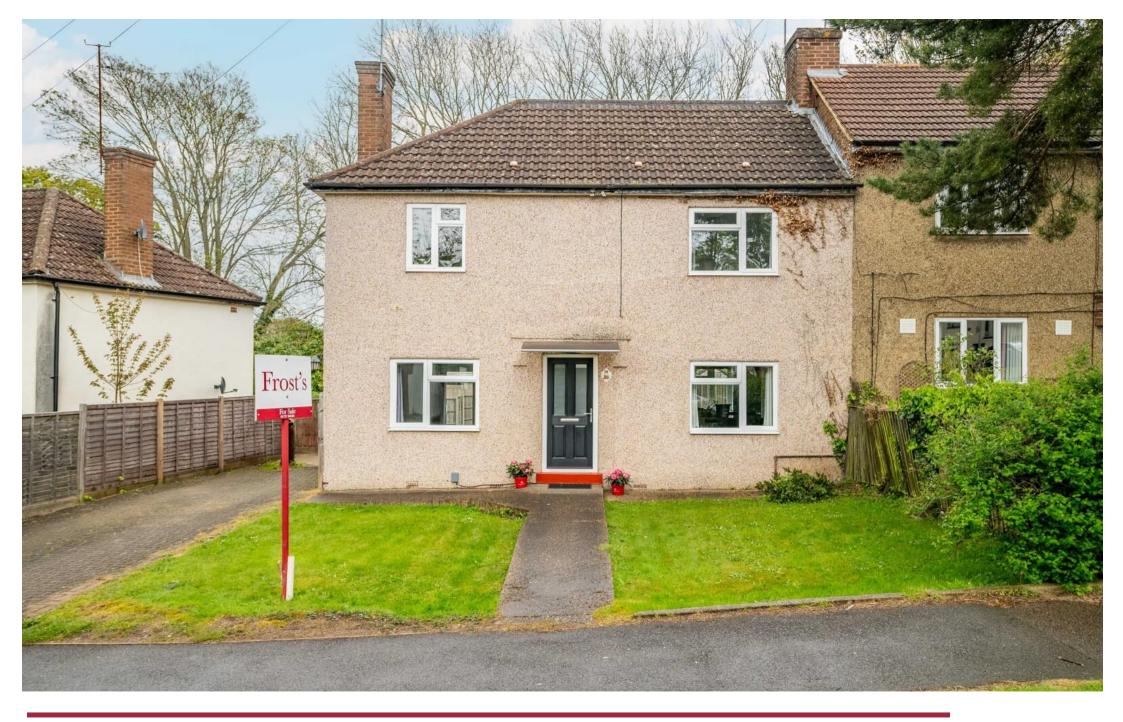

Wilshere Avenue, St. Albans, Hertfordshire, AL1 2PJ Guide Price: £600,000 Freehold Frost's Guide Price:  $f_{600,000}$ 

A refurbished, three double bedroom home situated 0.3 miles from the St Albans Abbey Station with the city centre 0.8 miles away.

The property comprises an open plan kitchen/breakfast room with living space, a further separate living room, three double bedrooms and a fitted bathroom.

The property further benefits from driveway parking for two cars and a rear garden offering potential to extend subject to planning.