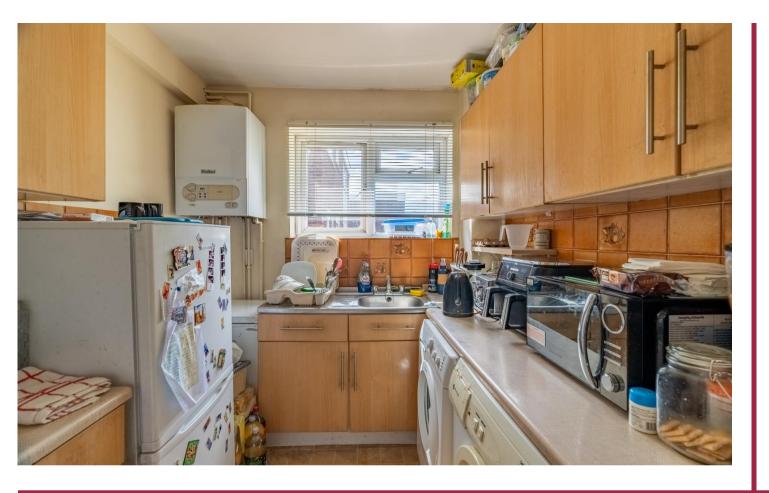

Leasehold Frost's

A two bedroom, first floor apartment, measuring at approximately 675 sqft. with a garage en bloc.

Located in central St Albans, located 0.5 miles from St Albans City Station.

- Apartment
- First Floor
- Two Bedrooms
- Garage en-bloc
- Residents Parking
- Separate Kitchen
- Family Bathroom
- Living Room
- Energy Rating C
- Council Tax Band C
- Leasehold