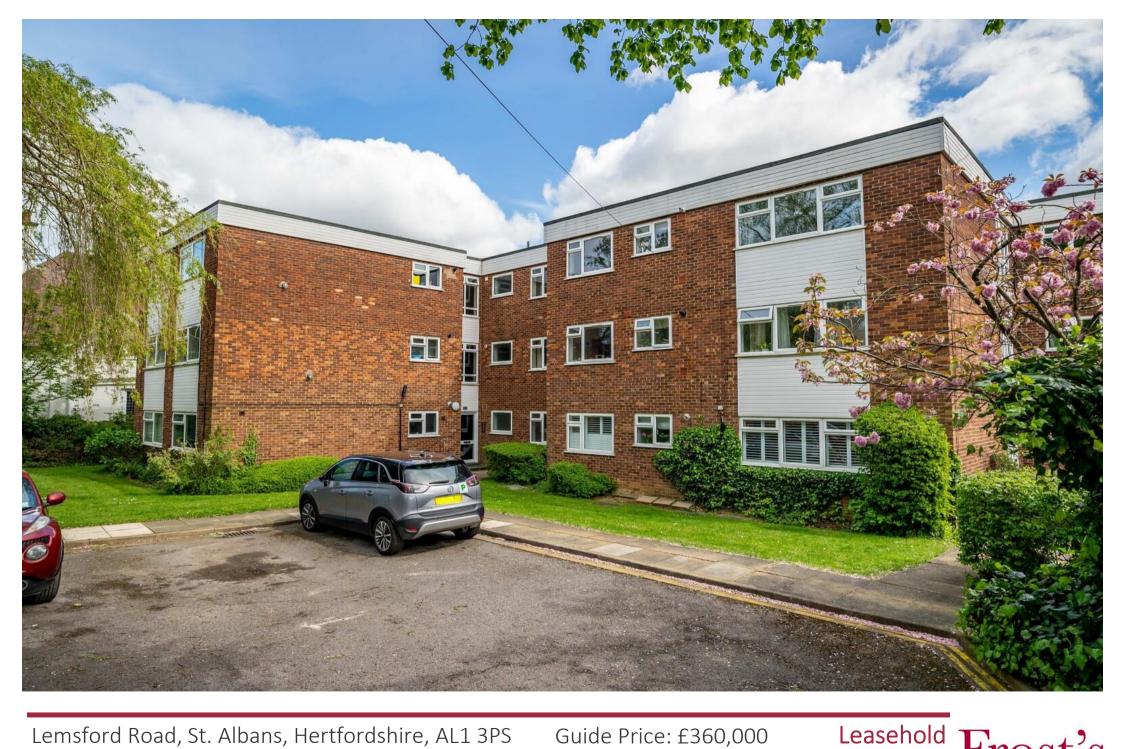

Leasehold Frost's

A two bedroom, first floor apartment, measuring at approximately 675 sqft. with a garage en bloc.

Located in central St Albans, located 0.5 miles from St Albans City Station.

- Apartment
- First Floor
- Two Bedrooms
- Garage en-bloc
- Residents Parking
- Separate Kitchen
- Family Bathroom
- Living Room
- Energy Rating C
- Council Tax Band C
- Leasehold

A two-bedroom, first floor apartment