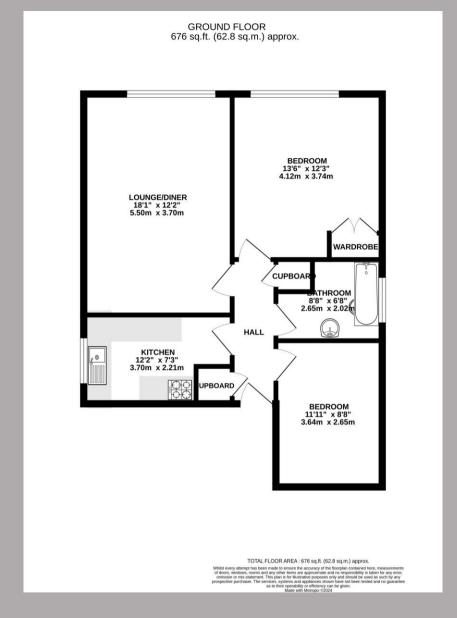

Leasehold Frost's

A two bedroom, first floor apartment, measuring at approximately 675 sqft. with a garage en bloc.

Located in central St Albans, located 0.5 miles from St Albans City Station.

- Apartment
- First Floor
- Two Bedrooms
- Garage en-bloc
- Residents Parking
- Separate Kitchen
- Family Bathroom
- Living Room
- Energy Rating C
- Council Tax Band C
- Leasehold