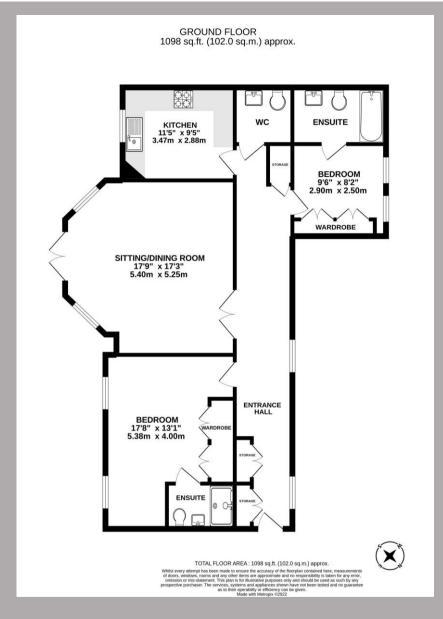

A ground floor two bedroom period conversion apartment with en-suites to both bedrooms, cloakroom, living room which benefits from direct access onto its own patio within the communal gardens. Two allocated parking spaces.

A ground floor two bedroom period conversion apartment with en-suites to both bedrooms

En-suites to both bedrooms

Marshalswick Office | 01727 852295 | marshalswick@frosts.co.uk | 61 The Quadrant, Marshalswick, AL4 9RF