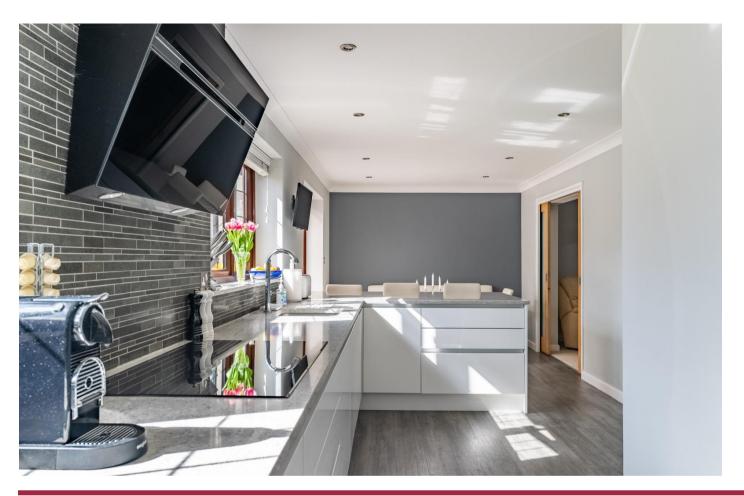

This beautifully presented home provides wonderful living accommodation comprising, entrance hall, cloakroom and a good size living room that leads to an impressive refitted modern kitchen / dining room incorporating a modern contemporary fitted kitchen with study area, breakfast bar and integrated appliances. This lovely room also has a useful pantry cupboard and gives access to the integral garage and a light and airy conservatory that overlooks the garden.

## Features

- Three Bedrooms
- Situated on a Quiet Cul de Sac
- Short Walk to Highly Regarded Schools
- Cloakroom
- Good Size Living Room
- Main Bedroom with En-Suite Shower Room
- Impressive Refitted Modern Kitchen/Dining Room
- Integral Garage and Garden
- Conservatory overlooking the Garden