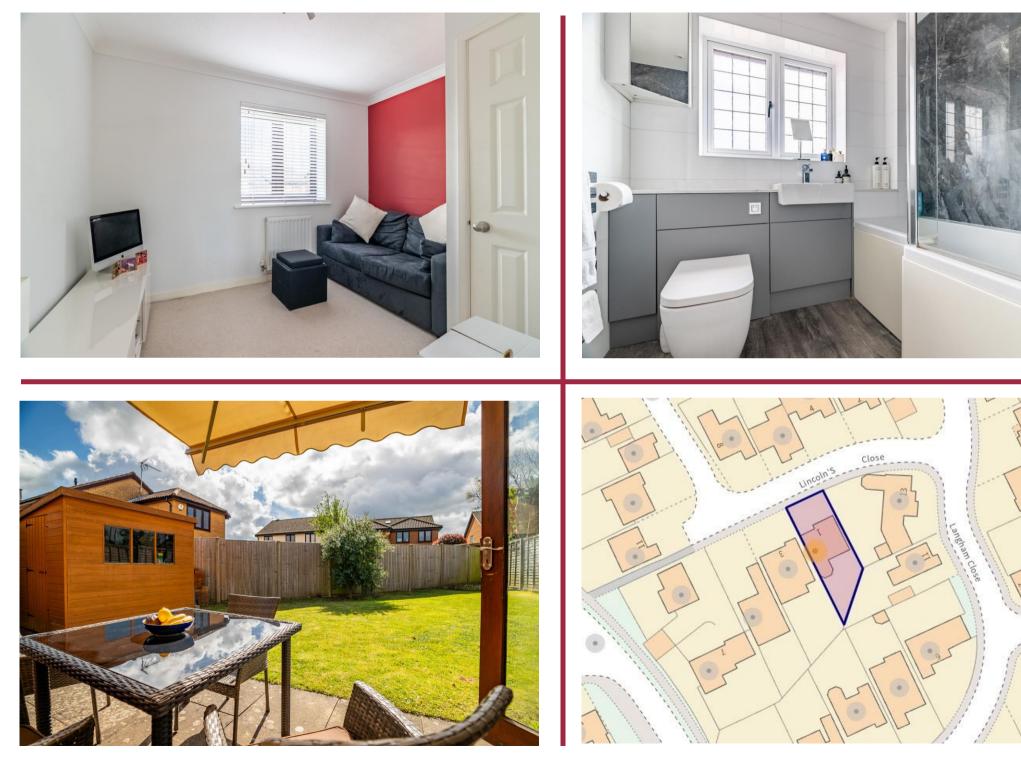

On the first floor there are three good size bedrooms with the principal bedroom having fitted wardrobes and a modern en suite shower room. There is a tastefully refitted family bathroom whilst externally the front garden has a lawned area, driveway parking and access to the integral garage. The private rear garden is mainly lawned and is perfect for outside entertaining.