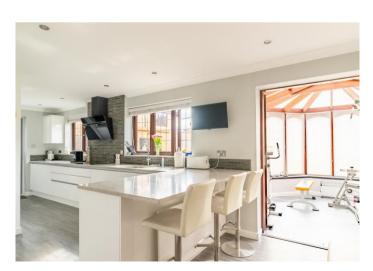

This beautifully presented home provides wonderful living accommodation comprising, entrance hall, cloakroom and a good size living room that leads to an impressive refitted modern kitchen / dining room incorporating a modern contemporary fitted kitchen with study area, breakfast bar and integrated appliances. This lovely room also has a useful pantry cupboard and gives access to the integral garage and a light and airy conservatory that overlooks the garden.

## Features

- Three Bedrooms
- Situated on a Quiet Cul de Sac
- Short Walk to Highly Regarded Schools
- Cloakroom
- Good Size Living Room
- Main Bedroom with En-Suite Shower Room
- Impressive Refitted Modern Kitchen/Dining Room
- Integral Garage and Garden
- Conservatory overlooking the Garden