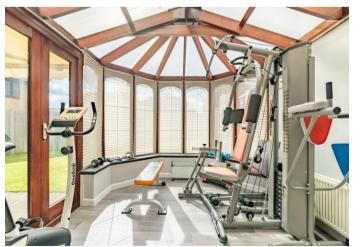

This beautifully presented home provides wonderful living accommodation comprising, entrance hall, cloakroom and a good size living room that leads to an impressive refitted modern kitchen / dining room incorporating a modern contemporary fitted kitchen with study area, breakfast bar and integrated appliances. This lovely room also has a useful pantry cupboard and gives access to the integral garage and a light and airy conservatory that overlooks the garden.