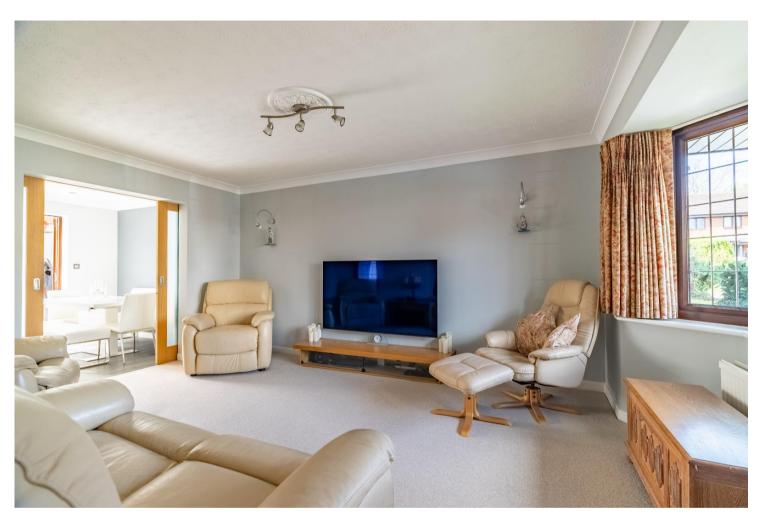

This beautifully presented home provides wonderful living accommodation comprising, entrance hall, cloakroom and a good size living room that leads to an impressive refitted modern kitchen / dining room incorporating a modern contemporary fitted kitchen with study area, breakfast bar and integrated appliances. This lovely room also has a useful pantry cupboard and gives access to the integral garage and a light and airy conservatory that overlooks the garden.

## Features

- Three Bedrooms
- Situated on a Quiet Cul de Sac
- Short Walk to Highly Regarded Schools
- Cloakroom
- Good Size Living Room
- Main Bedroom with En-Suite Shower Room
- Impressive Refitted Modern Kitchen/Dining Room
- Integral Garage and Garden
- Conservatory overlooking the Garden