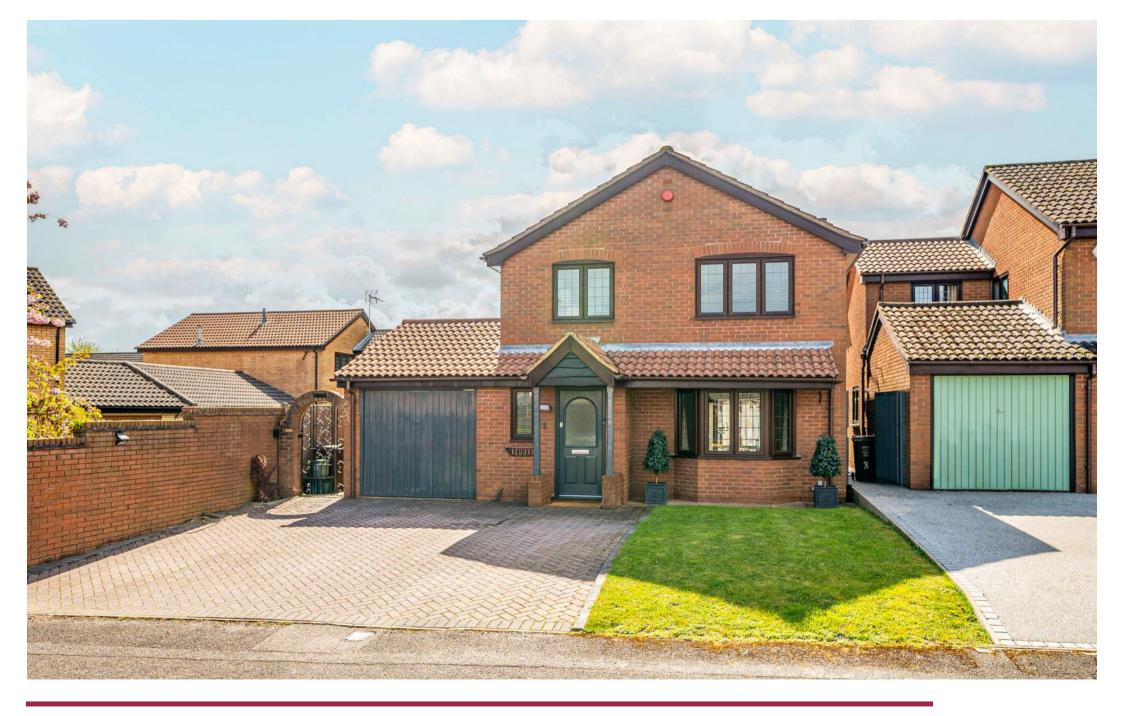

Lincolns Close, St. Albans, Hertfordshire, AL4 9YQ Guide Price £825,000 Freehold

A much improved Bovis built extended three bedroom detached family home, ideally located in a quiet cul de sac only a short walk from highly regarded schools and open countryside.

On the first floor there are three good size bedrooms with the principal bedroom having fitted wardrobes and a modern en suite shower room. There is a tastefully refitted family bathroom whilst externally the front garden has a lawned area, driveway parking and access to the integral garage. The private rear garden is mainly lawned and is perfect for outside entertaining.