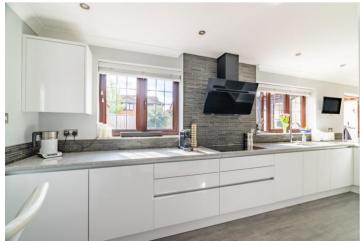

This beautifully presented home provides wonderful living accommodation comprising, entrance hall, cloakroom and a good size living room that leads to an impressive refitted modern kitchen / dining room incorporating a modern contemporary fitted kitchen with study area, breakfast bar and integrated appliances. This lovely room also has a useful pantry cupboard and gives access to the integral garage and a light and airy conservatory that overlooks the garden.

## Features

- Three Bedrooms
- Situated on a Quiet Cul de Sac
- Short Walk to Highly Regarded Schools
- Cloakroom
- Good Size Living Room
- Main Bedroom with En-Suite Shower Room
- Impressive Refitted Modern Kitchen/Dining Room
- Integral Garage and Garden
- Conservatory overlooking the Garden