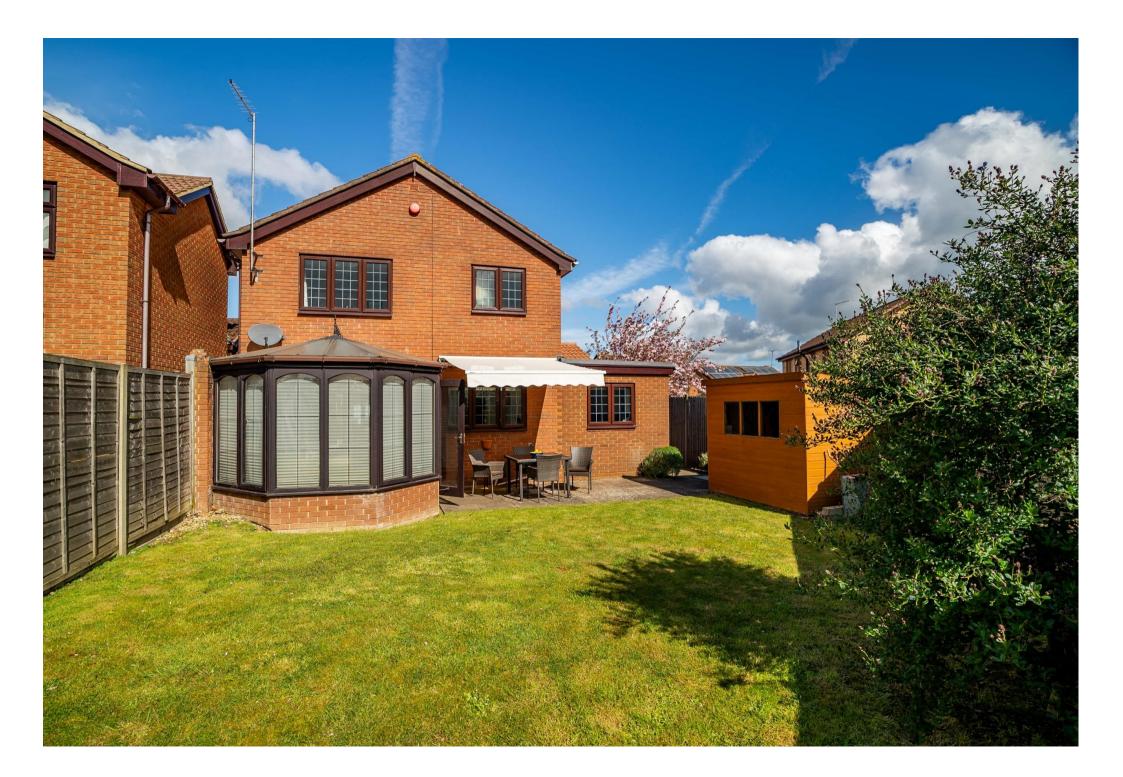

On the first floor there are three good size bedrooms with the principal bedroom having fitted wardrobes and a modern en suite shower room. There is a tastefully refitted family bathroom whilst externally the front garden has a lawned area, driveway parking and access to the integral garage. The private rear garden is mainly lawned and is perfect for outside entertaining.