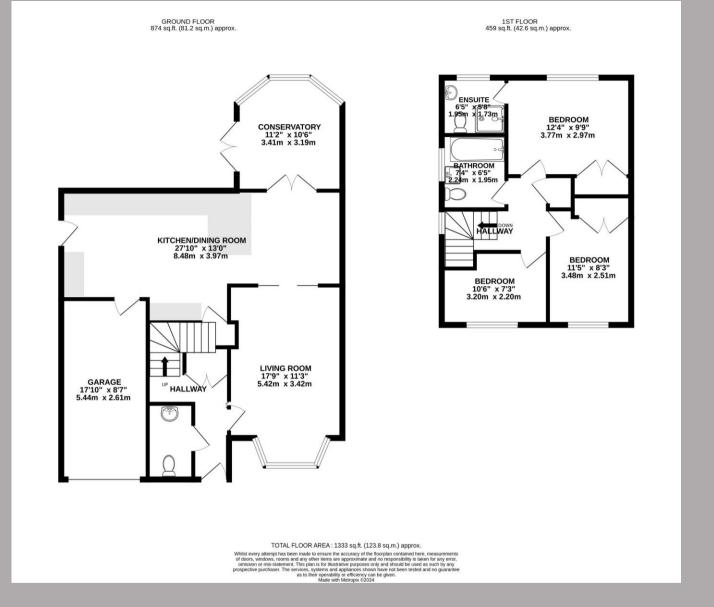

This beautifully presented home provides wonderful living accommodation comprising, entrance hall, cloakroom and a good size living room that leads to an impressive refitted modern kitchen / dining room incorporating a modern contemporary fitted kitchen with study area, breakfast bar and integrated appliances. This lovely room also has a useful pantry cupboard and gives access to the integral garage and a light and airy conservatory that overlooks the garden.

On the first floor there are three good size bedrooms with the principal bedroom having fitted wardrobes and a modern en suite shower room. There is a tastefully refitted family bathroom whilst externally the front garden has a lawned area, driveway parking and access to the integral garage. The private rear garden is mainly lawned and is perfect for outside entertaining.