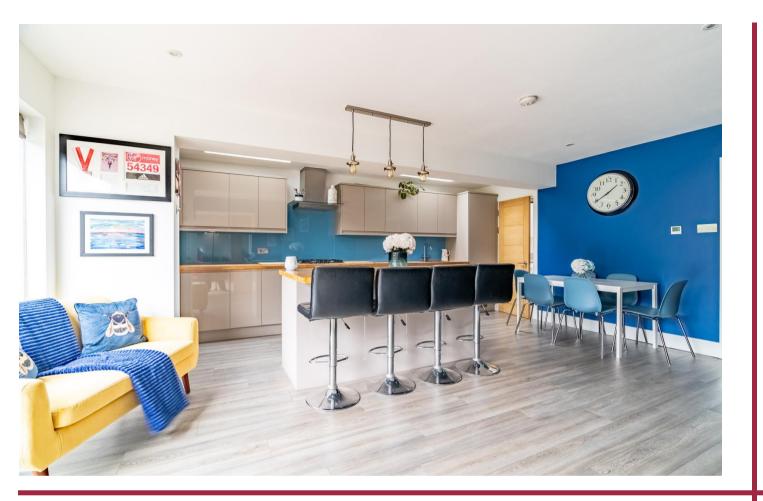

Frost's

A beautifully presented, extended and much improved family home, just a short walk from highly regarded local schools including Skyswood primary and Sandringham secondary schools.

Set within a popular quiet cul de sac, this lovely home provides flexible accommodation including entrance hall that leads to a living room with bi folding doors overlooking the rear garden, a modern refitted kitchen / dining room with matching island and integrated appliances. A separate family room could easily be used as a further bedroom / home office, other features include a utility and a shower room.

## **Features**

- Four Bedrooms
- Set in a Quiet Cul de Sac
- Living Room with Bi-Folding Doors
- Re fitted Family Bathroom
- Modern Re Fitted Kitchen / Dining Room
- Utility Room and Shower Room
- Family Room
- Front and Private Landscaped Rear Gardens
- Driveway
- Close to Highly Regarded Local Schools

Windmill Avenue is situated to the north-east side of St Albans in the popular Marshalswick area.

Featuring a modern refitted kitchen and dining room.

Close to highly regarded local schools

Marshalswick Office | 01727 852295 | marshalswick@frosts.co.uk | 61 The Quadrant, Marshalswick, AL4 9RF