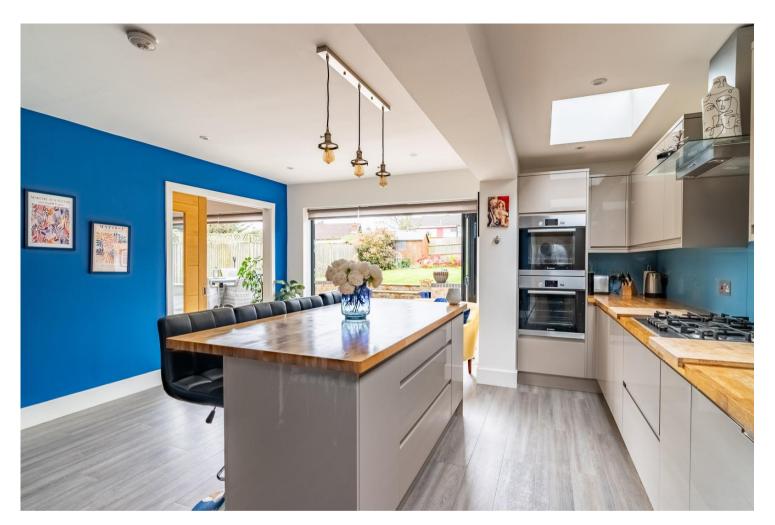

Frost's

A beautifully presented, extended and much improved family home, just a short walk from highly regarded local schools including Skyswood primary and Sandringham secondary schools.

Set within a popular quiet cul de sac, this lovely home provides flexible accommodation including entrance hall that leads to a living room with bi folding doors overlooking the rear garden, a modern refitted kitchen / dining room with matching island and integrated appliances. A separate family room could easily be used as a further bedroom / home office, other features include a utility and a shower room.

## **Features**

- Four Bedrooms
- Set in a Quiet Cul de Sac
- Living Room with Bi-Folding Doors
- Re fitted Family Bathroom
- Modern Re Fitted Kitchen / Dining Room
- Utility Room and Shower Room
- Family Room
- Front and Private Landscaped Rear Gardens
- Driveway
- Close to Highly Regarded Local Schools

Windmill Avenue is situated to the north-east side of St Albans in the popular Marshalswick area.

Featuring a modern refitted kitchen and dining room.

Close to highly regarded local schools

Marshalswick Office | 01727 852295 | marshalswick@frosts.co.uk | 61 The Quadrant, Marshalswick, AL4 9RF