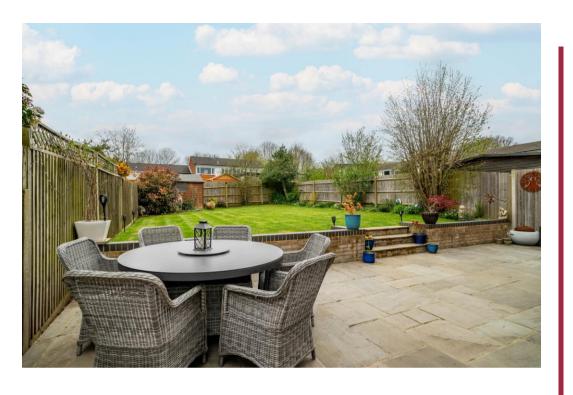

On the first floor a sizable landing gives access to four good sized bedrooms and a tastefully refitted family bathroom. Externally the front garden provides ample parking and side gated access to a private landscaped rear garden with large patio seating area, well tended lawn with well stocked borders.

## **Features**

- Four Bedrooms
- Set in a Quiet Cul de Sac
- Living Room with Bi-Folding Doors
- Re fitted Family Bathroom
- Modern Re Fitted Kitchen / Dining Room
- Utility Room and Shower Room
- Family Room
- Front and Private Landscaped Rear Gardens
- Driveway
- Close to Highly Regarded Local Schools