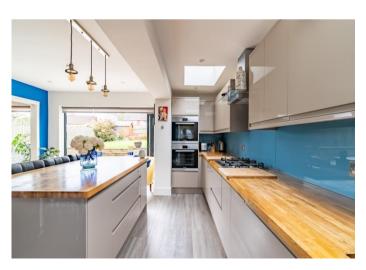

Frost's

A beautifully presented, extended and much improved family home, just a short walk from highly regarded local schools including Skyswood primary and Sandringham secondary schools.

Set within a popular quiet cul de sac, this lovely home provides flexible accommodation including entrance hall that leads to a living room with bi folding doors overlooking the rear garden, a modern refitted kitchen / dining room with matching island and integrated appliances. A separate family room could easily be used as a further bedroom / home office, other features include a utility and a shower room.

## **Features**

- Four Bedrooms
- Set in a Quiet Cul de Sac
- Living Room with Bi-Folding Doors
- Re fitted Family Bathroom
- Modern Re Fitted Kitchen / Dining Room
- Utility Room and Shower Room
- Family Room
- Front and Private Landscaped Rear Gardens
- Driveway
- Close to Highly Regarded Local Schools

Windmill Avenue is situated to the north-east side of St Albans in the popular Marshalswick area.

Featuring a modern refitted kitchen and dining room.

Close to highly regarded local schools

Marshalswick Office | 01727 852295 | marshalswick@frosts.co.uk | 61 The Quadrant, Marshalswick, AL4 9RF