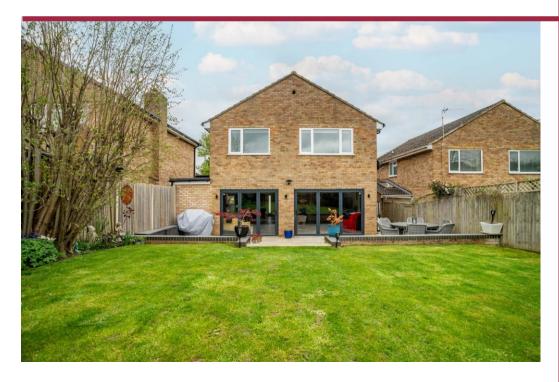

Frost's

A beautifully presented, extended and much improved family home, just a short walk from highly regarded local schools including Skyswood primary and Sandringham secondary schools.

Set within a popular quiet cul de sac, this lovely home provides flexible accommodation including entrance hall that leads to a living room with bi folding doors overlooking the rear garden, a modern refitted kitchen / dining room with matching island and integrated appliances. A separate family room could easily be used as a further bedroom / home office, other features include a utility and a shower room.

On the first floor a sizable landing gives access to four good sized bedrooms and a tastefully refitted family bathroom. Externally the front garden provides ample parking and side gated access to a private landscaped rear garden with large patio seating area, well tended lawn with well stocked borders.