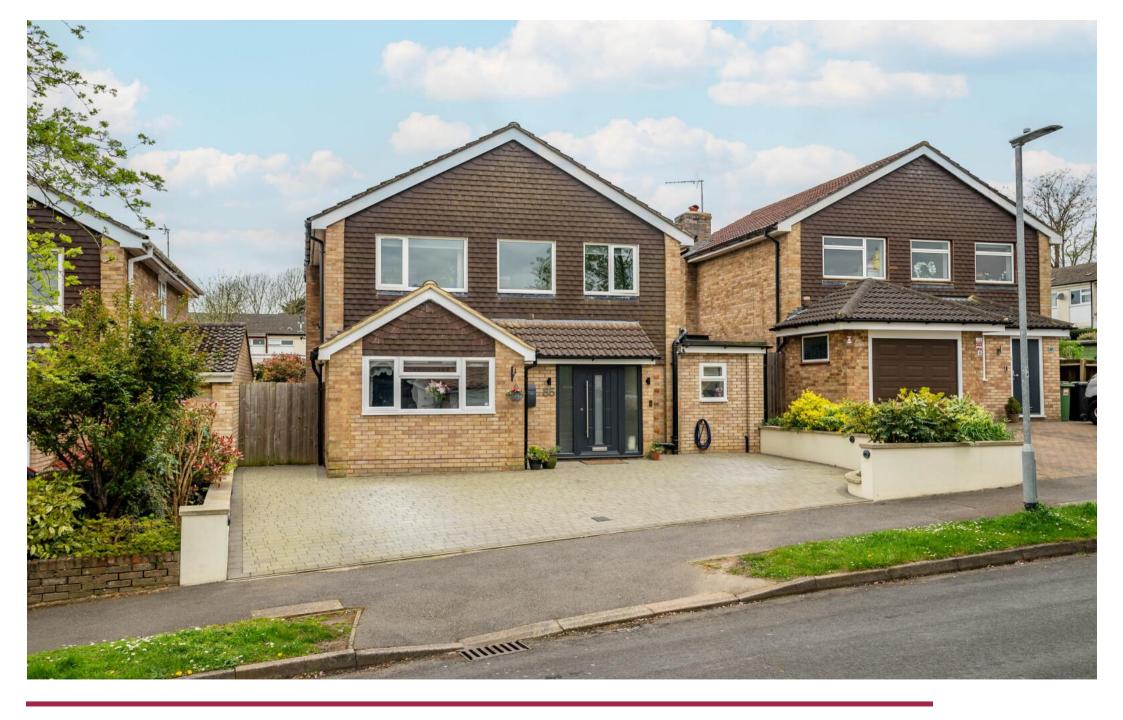

Frost's

A beautifully presented, extended and much improved family home, just a short walk from highly regarded local schools including Skyswood primary and Sandringham secondary schools.

Set within a popular quiet cul de sac, this lovely home provides flexible accommodation including entrance hall that leads to a living room with bi folding doors overlooking the rear garden, a modern refitted kitchen / dining room with matching island and integrated appliances. A separate family room could easily be used as a further bedroom / home office, other features include a utility and a shower room.

## **Features**

- Four Bedrooms
- Set in a Quiet Cul de Sac
- Living Room with Bi-Folding Doors
- Re fitted Family Bathroom
- Modern Re Fitted Kitchen / Dining Room
- Utility Room and Shower Room
- Family Room
- Front and Private Landscaped Rear Gardens
- Driveway
- Close to Highly Regarded Local Schools