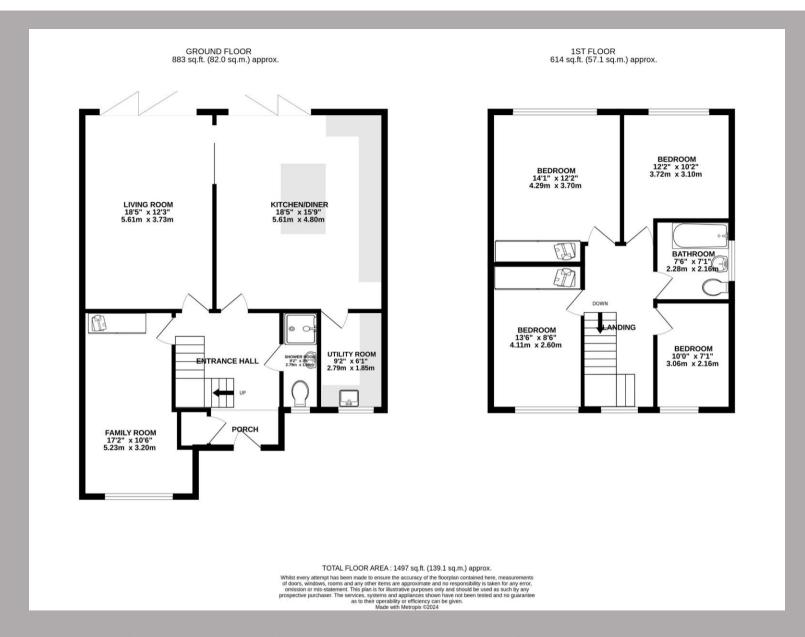

Frost's

A beautifully presented, extended and much improved family home, just a short walk from highly regarded local schools including Skyswood primary and Sandringham secondary schools.

Set within a popular quiet cul de sac, this lovely home provides flexible accommodation including entrance hall that leads to a living room with bi folding doors overlooking the rear garden, a modern refitted kitchen / dining room with matching island and integrated appliances. A separate family room could easily be used as a further bedroom / home office, other features include a utility and a shower room.

On the first floor a sizable landing gives access to four good sized bedrooms and a tastefully refitted family bathroom. Externally the front garden provides ample parking and side gated access to a private landscaped rear garden with large patio seating area, well tended lawn with well stocked borders.