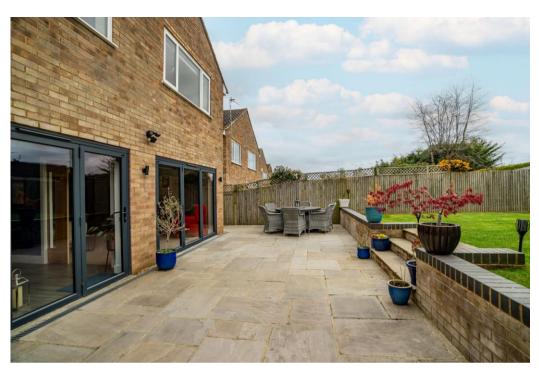

Frost's

A beautifully presented, extended and much improved family home, just a short walk from highly regarded local schools including Skyswood primary and Sandringham secondary schools.

Set within a popular quiet cul de sac, this lovely home provides flexible accommodation including entrance hall that leads to a living room with bi folding doors overlooking the rear garden, a modern refitted kitchen / dining room with matching island and integrated appliances. A separate family room could easily be used as a further bedroom / home office, other features include a utility and a shower room.

On the first floor a sizable landing gives access to four good sized bedrooms and a tastefully refitted family bathroom. Externally the front garden provides ample parking and side gated access to a private landscaped rear garden with large patio seating area, well tended lawn with well stocked borders.