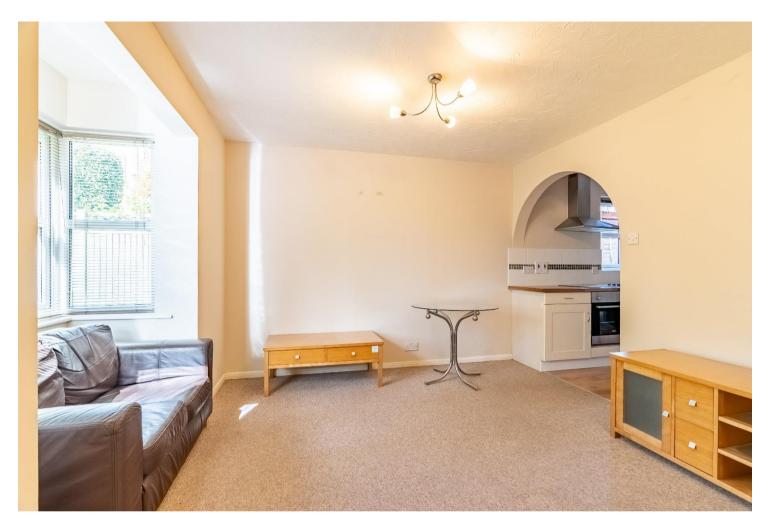

The property features a modern fitted kitchen, a refitted shower room and a good sized living / bedroom area with a fitted wardrobe that doubles as a bed, saving space by combining two functions into one piece of furniture, a bay window overlooking the communal grounds. Further benefits include electric heating, security entry telephone system, well tended communal grounds which incorporate an allocated parking space.

Energy Rating D Council Tax Band B Leasehold

- Studio Apartment
- Living / Bedroom Area with fitted wardrobes
- Modern Fitted Kitchen
- Modern Refitted Shower Room
- Well Maintained Communal Grounds
- Allocated Parking Space for One Car
- No Upper Chain