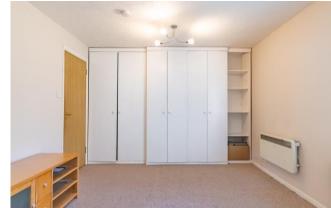

The property features a modern fitted kitchen, a refitted shower room and a good sized living / bedroom area with a fitted wardrobe that doubles as a bed, saving space by combining two functions into one piece of furniture, a bay window overlooking the communal grounds. Further benefits include electric heating, security entry telephone system, well tended communal grounds which incorporate an allocated parking space.