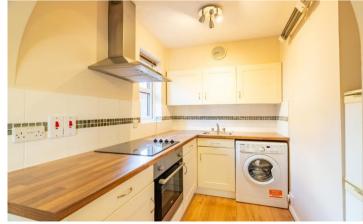

The property features a modern fitted kitchen, a refitted shower room and a good sized living / bedroom area with a fitted wardrobe that doubles as a bed, saving space by combining two functions into one piece of furniture, a bay window overlooking the communal grounds. Further benefits include electric heating, security entry telephone system, well tended communal grounds which incorporate an allocated parking space.

Energy Rating D Council Tax Band B Leasehold

- Studio Apartment
- Living / Bedroom Area with fitted wardrobes
- Modern Fitted Kitchen
- Modern Refitted Shower Room
- Well Maintained Communal Grounds
- Allocated Parking Space for One Car
- No Upper Chain