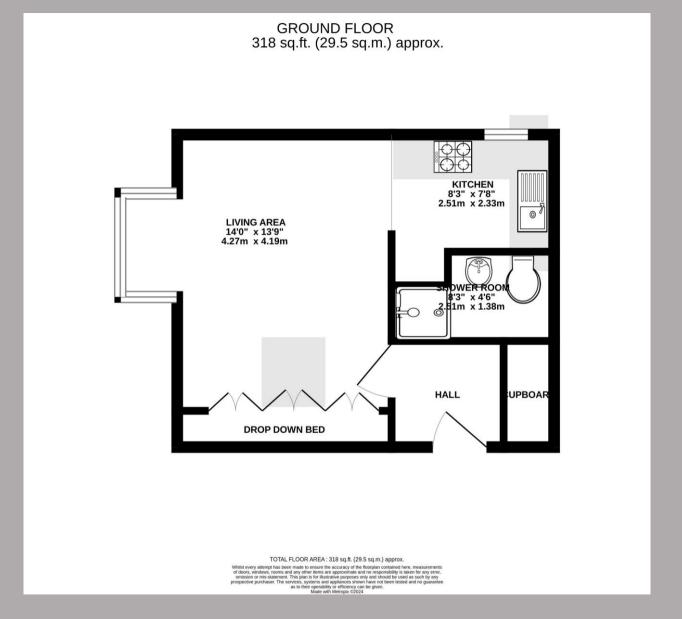

The property features a modern fitted kitchen, a refitted shower room and a good sized living / bedroom area with a fitted wardrobe that doubles as a bed, saving space by combining two functions into one piece of furniture, a bay window overlooking the communal grounds. Further benefits include electric heating, security entry telephone system, well tended communal grounds which incorporate an allocated parking space.

Energy Rating D Council Tax Band B Leasehold

- Studio Apartment
- Living / Bedroom Area with fitted wardrobes
- Modern Fitted Kitchen
- Modern Refitted Shower Room
- Well Maintained Communal Grounds
- Allocated Parking Space for One Car
- No Upper Chain