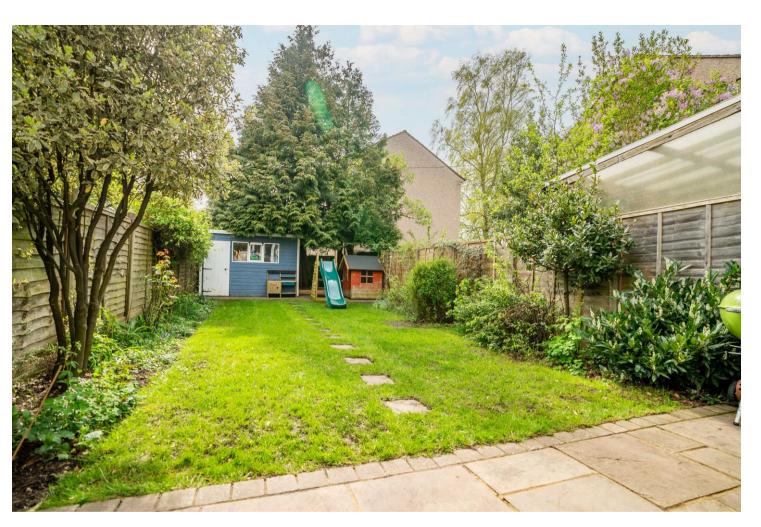

From this the house opens onto a sizeable rear south-east facing garden with storage shed and side access. On the first floor there are two well-proportioned bedrooms and a family bathroom, the loft has then been converted to create an impressive second floor with main bedroom and en-suite.

Externally there is off road parking at the front for multiple cars, in addition to the sizeable rear garden.

Drakes Drive sits to the east of St Albans city centre with its extensive range of leisure facilities and mainline train services to central London, whilst the popular motorway networks are also just a short drive away. The area is popular with families with multiple outstanding nurseries within a 10 minute walk, as well as being in close proximity to some of St Albans well regarded schooling..