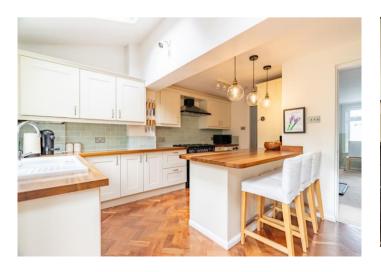

Internally the property consists of a large entrance hall as a result of a porch extension, leading a separate living room with working fireplace and onto an extended kitchen/dining room in lovely condition with ample natural light.