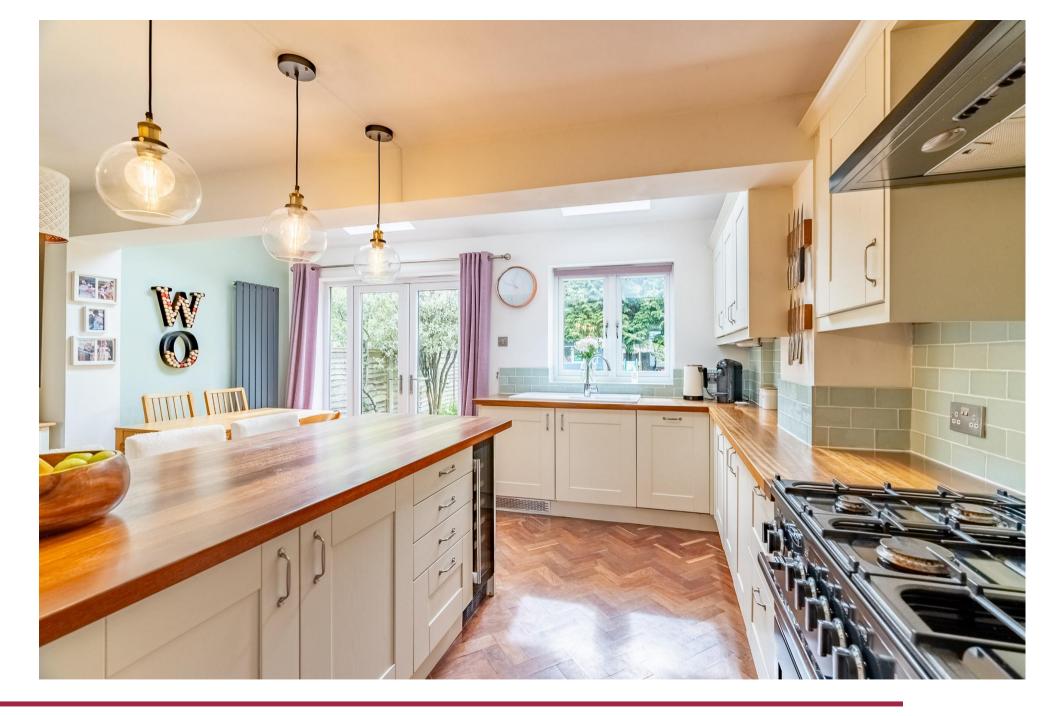

Internally the property consists of a large entrance hall as a result of a porch extension, leading a separate living room with working fireplace and onto an extended kitchen/dining room in lovely condition with ample natural light.