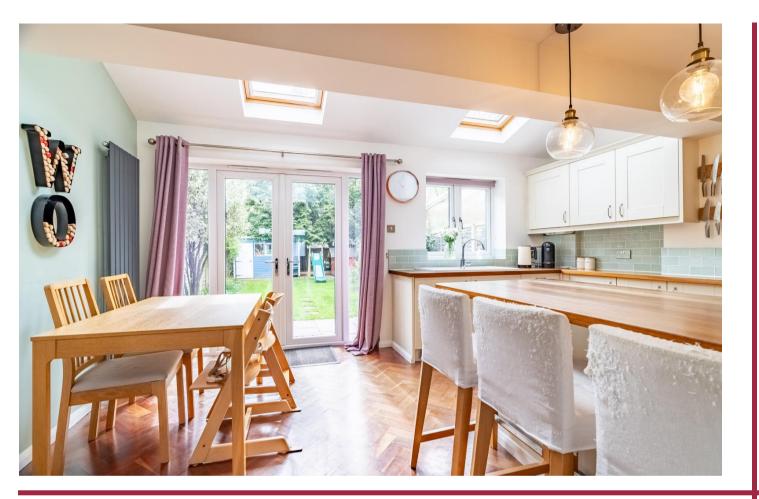

Internally the property consists of a large entrance hall as a result of a porch extension, leading a separate living room with working fireplace and onto an extended kitchen/dining room in lovely condition with ample natural light.