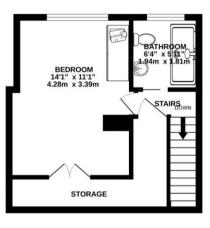

From this the house opens onto a sizeable rear south-east facing garden with storage shed and side access. On the first floor there are two well-proportioned bedrooms and a family bathroom, the loft has then been converted to create an impressive second floor with main bedroom and en-suite.

GROUND FLOOR 1ST FLOOR 459 sq.ft. (42.6 sq.m.) approx. 356 sq.ft. (33.0 sq.m.) approx.

2ND FLOOR

274 sq.ft. (25.4 sq.m.) approx.

TOTAL FLOOR AREA: 1088 sq.ft. (101.1 sq.m.) approx.

Whilst every attempt has been made to ensure the accuracy of the floorplan contained here, measurements of doors, windows, rooms and any other items are approximate and no responsibility is taken for any error, omission or mis-statement. This plan is for illustrative purposes only and should be used as such by any prospective purchaser. The services, systems and appliances shown have not been tested and no quarantee as to their operability or efficiency can be given. Made with Metropix ©2024