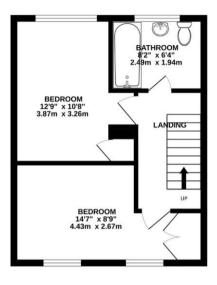

From this the house opens onto a sizeable rear south-east facing garden with storage shed and side access. On the first floor there are two well-proportioned bedrooms and a family bathroom, the loft has then been converted to create an impressive second floor with main bedroom and en-suite.

GROUND FLOOR 1ST FLOOR 459 sq.ft. (42.6 sq.m.) approx. 356 sq.ft. (33.0 sq.m.) approx.

2ND FLOOR

274 sq.ft. (25.4 sq.m.) approx.

TOTAL FLOOR AREA: 1088 sq.ft. (101.1 sq.m.) approx.

Whilst every attempt has been made to ensure the accuracy of the floorplan contained here, measurements of doors, windows, rooms and any other items are approximate and no responsibility is taken for any error, omission or mis-statement. This plan is for illustrative purposes only and should be used as such by any prospective purchaser. The services, systems and appliances shown have not been tested and no quarantee as to their operability or efficiency can be given. Made with Metropix ©2024