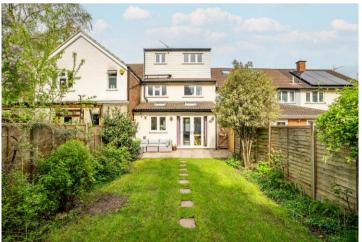

From this the house opens onto a sizeable rear south-east facing garden with storage shed and side access. On the first floor there are two well-proportioned bedrooms and a family bathroom, the loft has then been converted to create an impressive second floor with main bedroom and en-suite.

Externally there is off road parking at the front for multiple cars, in addition to the sizeable rear garden.

Drakes Drive sits to the east of St Albans city centre with its extensive range of leisure facilities and mainline train services to central London, whilst the popular motorway networks are also just a short drive away. The area is popular with families with multiple outstanding nurseries within a 10 minute walk, as well as being in close proximity to some of St Albans well regarded schooling..