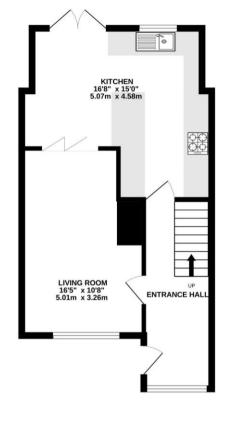

Internally the property consists of a large entrance hall as a result of a porch extension, leading a separate living room with working fireplace and onto an extended kitchen/dining room in lovely condition with ample natural light.

GROUND FLOOR 1ST FLOOR 459 sq.ft. (42.6 sq.m.) approx. 356 sq.ft. (33.0 sq.m.) approx.

2ND FLOOR

274 sq.ft. (25.4 sq.m.) approx.

TOTAL FLOOR AREA: 1088 sq.ft. (101.1 sq.m.) approx.

Whilst every attempt has been made to ensure the accuracy of the floorplan contained here, measurements of doors, windows, rooms and any other items are approximate and no responsibility is taken for any error, omission or mis-statement. This plan is for illustrative purposes only and should be used as such by any prospective purchaser. The services, systems and appliances shown have not been tested and no quarantee as to their operability or efficiency can be given. Made with Metropix ©2024