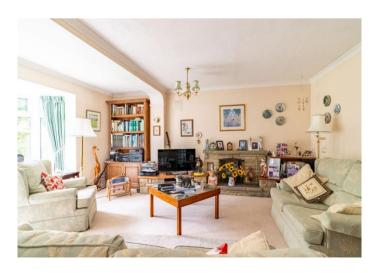

An entrance hallway leads to a sizable living room that has a feature fireplace and bay window giving access and views over the rear garden. A separate dining room overlooks the front garden and is perfect for formal dining. Other features include a cloakroom, a large fitted kitchen leading onto a useful utility room.