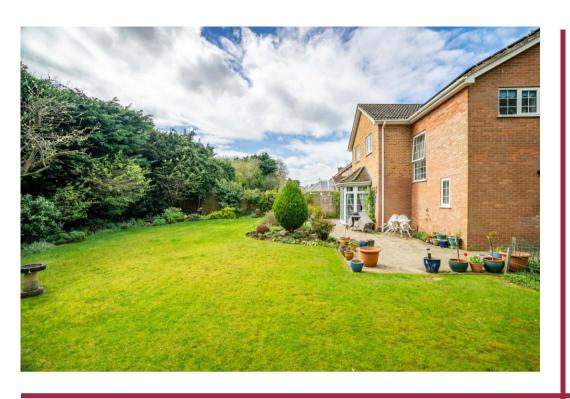

On the first floor the landing leads to four double bedrooms and a good size family bathroom. The main bedroom benefits from having its own en suite shower room.

Externally the beautifully kept front garden has lawned areas, mature trees, shrubs and well stocked borders, a large driveway provides ample parking and access to the detached double garage. The south facing mature landscaped rear garden extends to the side of the house and features a patio seating area, well-tended lawn with various flowers and shrubs to borders. There is also a vegetable plot which runs along the side of the house too.

An impressive four bedroom extended detached family home occupying a generous plot

Mature Landscaped South-Facing
Rear Garden