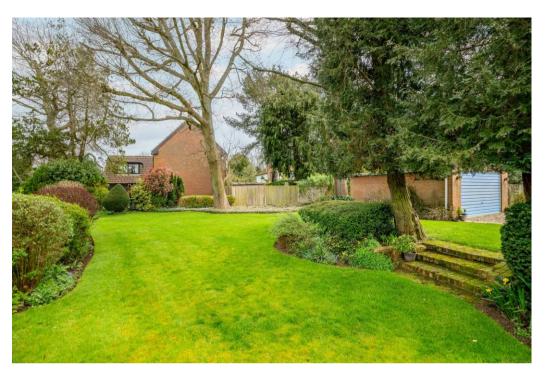

On the first floor the landing leads to four double bedrooms and a good size family bathroom. The main bedroom benefits from having its own en suite shower room.

Externally the beautifully kept front garden has lawned areas, mature trees, shrubs and well stocked borders, a large driveway provides ample parking and access to the detached double garage. The south facing mature landscaped rear garden extends to the side of the house and features a patio seating area, well-tended lawn with various flowers and shrubs to borders. There is also a vegetable plot which runs along the side of the house too.

An impressive four bedroom extended detached family home occupying a generous plot

Mature Landscaped South-Facing
Rear Garden