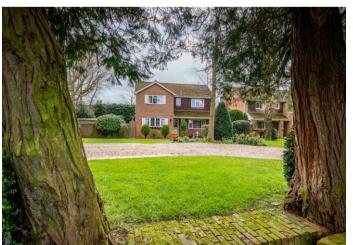

On the first floor the landing leads to four double bedrooms and a good size family bathroom. The main bedroom benefits from having its own en suite shower room.

Externally the beautifully kept front garden has lawned areas, mature trees, shrubs and well stocked borders, a large driveway provides ample parking and access to the detached double garage. The south facing mature landscaped rear garden extends to the side of the house and features a patio seating area, well-tended lawn with various flowers and shrubs to borders. There is also a vegetable plot which runs along the side of the house too.

An impressive four bedroom extended detached family home occupying a generous plot

Mature Landscaped South-Facing
Rear Garden