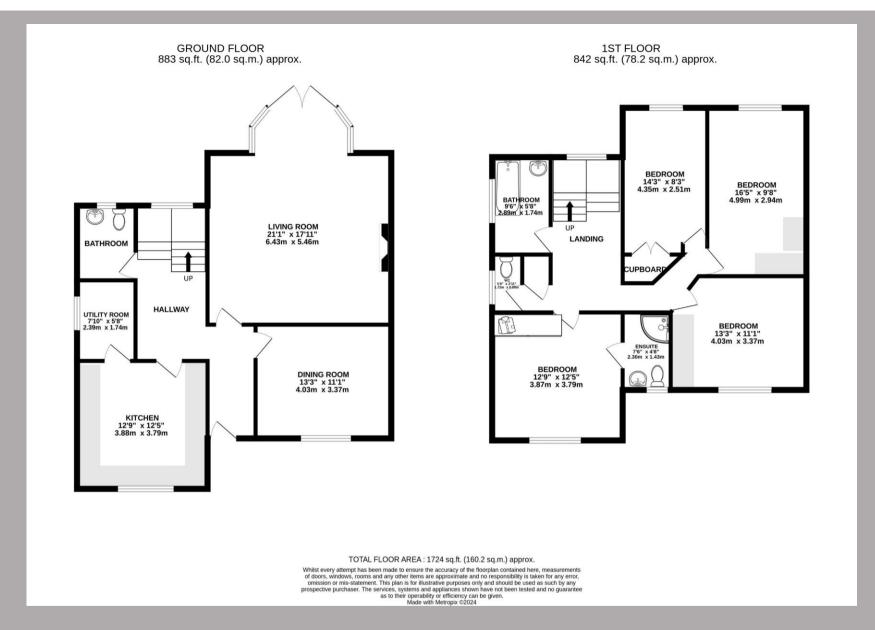

An entrance hallway leads to a sizable living room that has a feature fireplace and bay window giving access and views over the rear garden. A separate dining room overlooks the front garden and is perfect for formal dining. Other features include a cloakroom, a large fitted kitchen leading onto a useful utility room.

On the first floor the landing leads to four double bedrooms and a good size family bathroom. The main bedroom benefits from having its own en suite shower room.

Externally the beautifully kept front garden has lawned areas, mature trees, shrubs and well stocked borders, a large driveway provides ample parking and access to the detached double garage. The south facing mature landscaped rear garden extends to the side of the house and features a patio seating area, well-tended lawn with various flowers and shrubs to borders. There is also a vegetable plot which runs along the side of the house too.