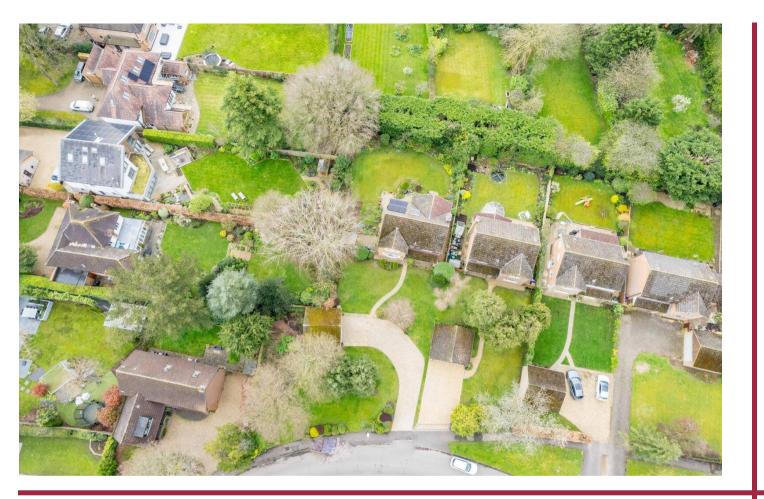

An impressive four bedroom extended detached family home occupying a generous plot in this quiet and sought after cul de sac, Ideally located in the hamlet of Blackmore End within walking distance of Mid Herts Golf course, Gustard Wood Common and surrounding countryside.

On the first floor the landing leads to four double bedrooms and a good size family bathroom. The main bedroom benefits from having its own en suite shower room.

Externally the beautifully kept front garden has lawned areas, mature trees, shrubs and well stocked borders, a large driveway provides ample parking and access to the detached double garage. The south facing mature landscaped rear garden extends to the side of the house and features a patio seating area, well-tended lawn with various flowers and shrubs to borders. There is also a vegetable plot which runs along the side of the house too.