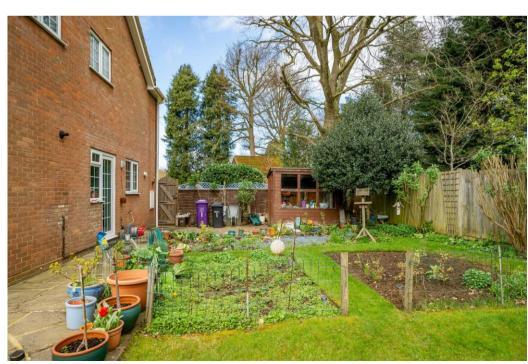

On the first floor the landing leads to four double bedrooms and a good size family bathroom. The main bedroom benefits from having its own en suite shower room.

Externally the beautifully kept front garden has lawned areas, mature trees, shrubs and well stocked borders, a large driveway provides ample parking and access to the detached double garage. The south facing mature landscaped rear garden extends to the side of the house and features a patio seating area, well-tended lawn with various flowers and shrubs to borders. There is also a vegetable plot which runs along the side of the house too.