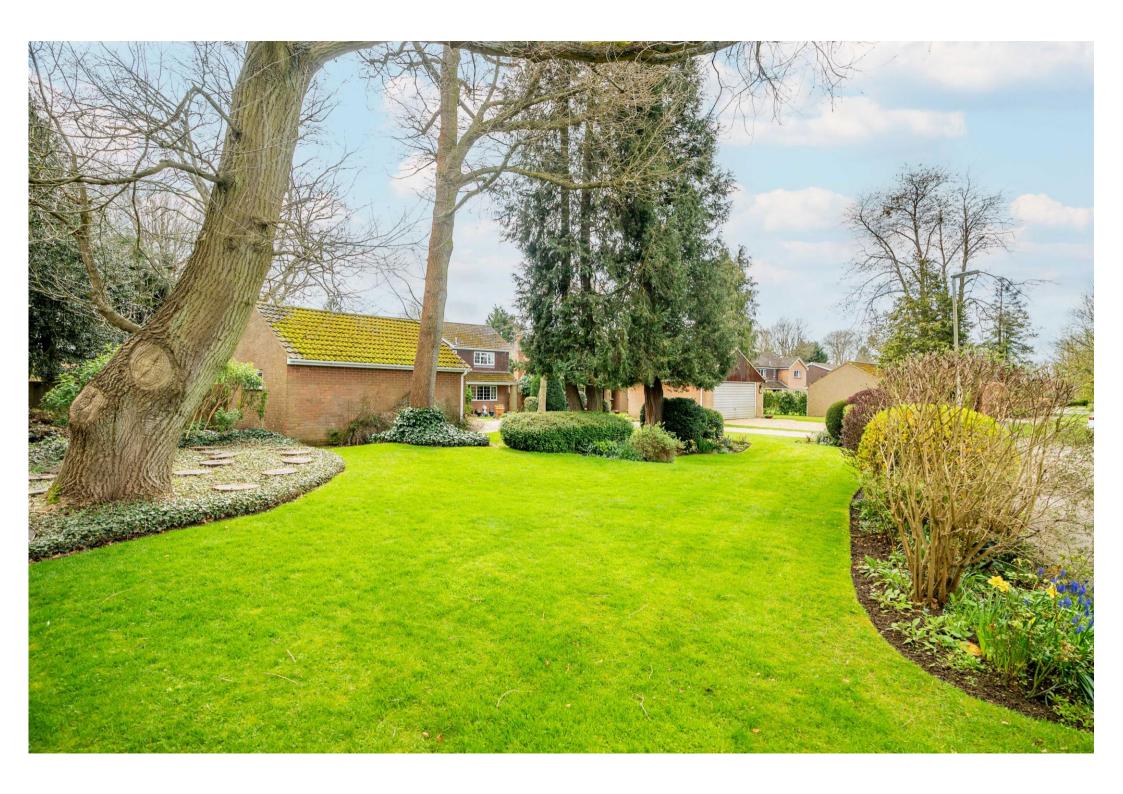

On the first floor the landing leads to four double bedrooms and a good size family bathroom. The main bedroom benefits from having its own en suite shower room.

Externally the beautifully kept front garden has lawned areas, mature trees, shrubs and well stocked borders, a large driveway provides ample parking and access to the detached double garage. The south facing mature landscaped rear garden extends to the side of the house and features a patio seating area, well-tended lawn with various flowers and shrubs to borders. There is also a vegetable plot which runs along the side of the house too.

An impressive four bedroom extended detached family home occupying a generous plot

Mature Landscaped South-Facing
Rear Garden