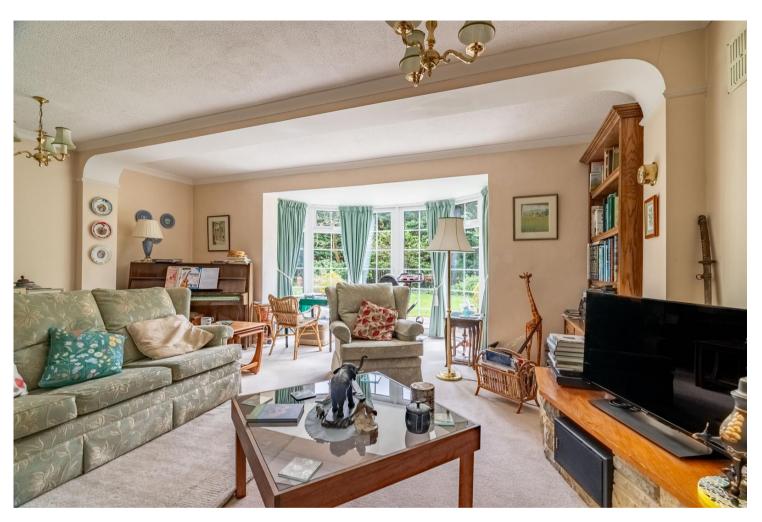

An entrance hallway leads to a sizable living room that has a feature fireplace and bay window giving access and views over the rear garden. A separate dining room overlooks the front garden and is perfect for formal dining. Other features include a cloakroom, a large fitted kitchen leading onto a useful utility room.