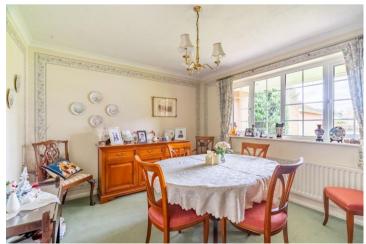

An entrance hallway leads to a sizable living room that has a feature fireplace and bay window giving access and views over the rear garden. A separate dining room overlooks the front garden and is perfect for formal dining. Other features include a cloakroom, a large fitted kitchen leading onto a useful utility room.