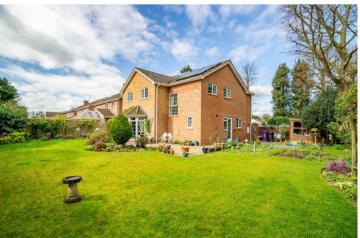

On the first floor the landing leads to four double bedrooms and a good size family bathroom. The main bedroom benefits from having its own en suite shower room.

Externally the beautifully kept front garden has lawned areas, mature trees, shrubs and well stocked borders, a large driveway provides ample parking and access to the detached double garage. The south facing mature landscaped rear garden extends to the side of the house and features a patio seating area, well-tended lawn with various flowers and shrubs to borders. There is also a vegetable plot which runs along the side of the house too.

An impressive four bedroom extended detached family home occupying a generous plot

Mature Landscaped South-Facing
Rear Garden