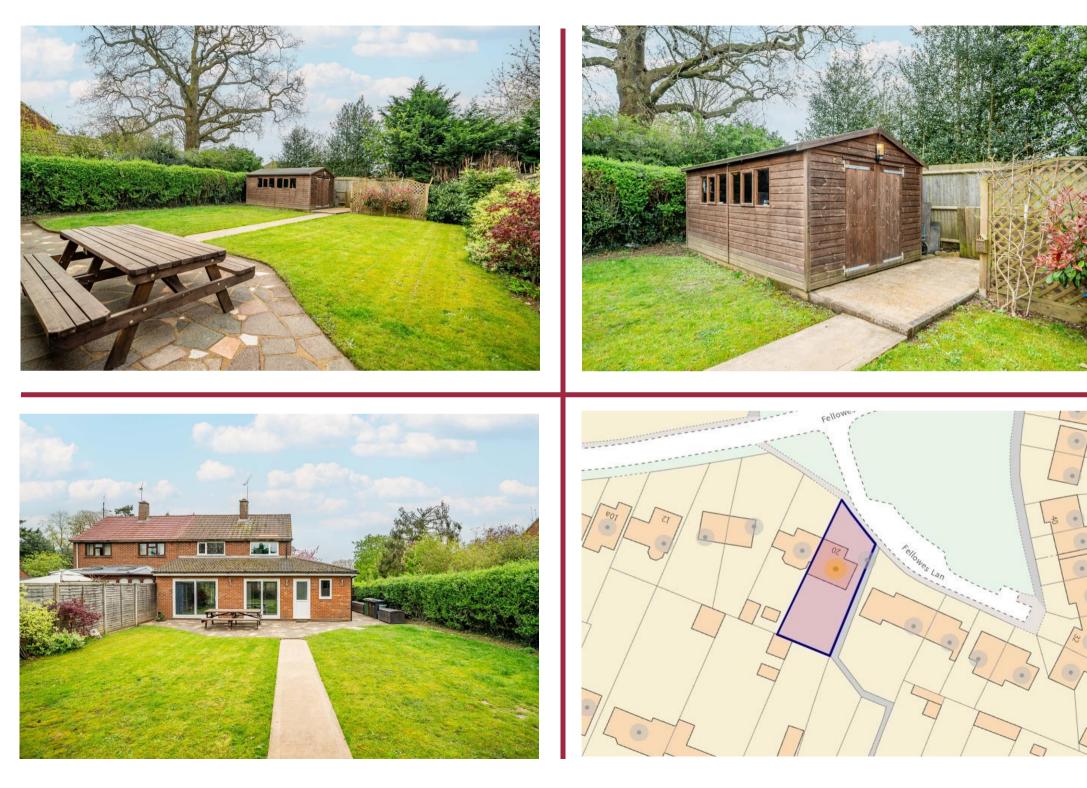

The property is well-presented throughout and provides accommodation comprising an entrance hall, living room, kitchen/breakfast room, utility, family room, fourth bedroom on the ground floor with an adjoining shower room. To the first floor there are three bedrooms and a family bathroom. Outside there is a large paved front driveway providing ample off road parking and a southfacing rear garden with well-tended lawn and sunny patio area.

Fellowes Lane is situated in the St Albans village of Colney Heath, which provides a selection of public houses, a newsagent, and a popular JMI school. The village is also well placed for access to the surrounding motorway network and St. Albans, with its wide range of shopping and leisure facilities is only a short car drive away. Brookmans Park is also within three miles and provides a railway station to Liverpool Street.

## South-Facing Rear Garden

Whilst every attempt has been made to ensure the accuracy of the floorplan contained here, measurements of doors, windows, rooms and any other items are approximate and no responsibility is taken for any error, omission or mis-statement. This plan is for illustrative purposes only and should be used as such by any prospective purchaser. The services, systems and appliances shown have not been tested and no guarantee as to their operability or efficiency can be given. Made with Metropix ©2024