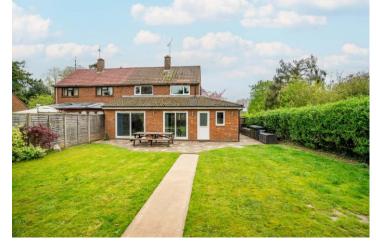

The property is well-presented throughout and provides accommodation comprising an entrance hall, living room, kitchen/breakfast room, utility, family room, fourth bedroom on the ground floor with an adjoining shower room. To the first floor there are three bedrooms and a family bathroom. Outside there is a large paved front driveway providing ample off road parking and a southfacing rear garden with well-tended lawn and sunny patio area.

## South-Facing Rear Garden

Whilst every attempt has been made to ensure the accuracy of the floorplan contained here, measurements of doors, windows, rooms and any other items are approximate and no responsibility is taken for any error, omission or mis-statement. This plan is for illustrative purposes only and should be used as such by any prospective purchaser. The services, systems and appliances shown have not been tested and no guarantee as to their operability or efficiency can be given. Made with Metropix ©2024