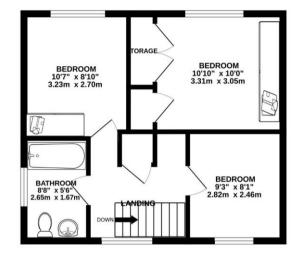

The property is well-presented throughout and provides accommodation comprising an entrance hall, living room, kitchen/breakfast room, utility, family room, fourth bedroom on the ground floor with an adjoining shower room. To the first floor there are three bedrooms and a family bathroom. Outside there is a large paved front driveway providing ample off road parking and a southfacing rear garden with well-tended lawn and sunny patio area.

## South-Facing Rear Garden

Whilst every attempt has been made to ensure the accuracy of the floorplan contained here, measurements of doors, windows, rooms and any other items are approximate and no responsibility is taken for any error, omission or mis-statement. This plan is for illustrative purposes only and should be used as such by any prospective purchaser. The services, systems and appliances shown have not been tested and no guarantee as to their operability or efficiency can be given. Made with Metropix ©2024

Marshalswick Office | 01727 852295 | marshalswick@frosts.co.uk | 61 The Quadrant, Marshalswick, AL4 9RF

**1ST FLOOR** 423 sq.ft. (39.3 sq.m.) approx.