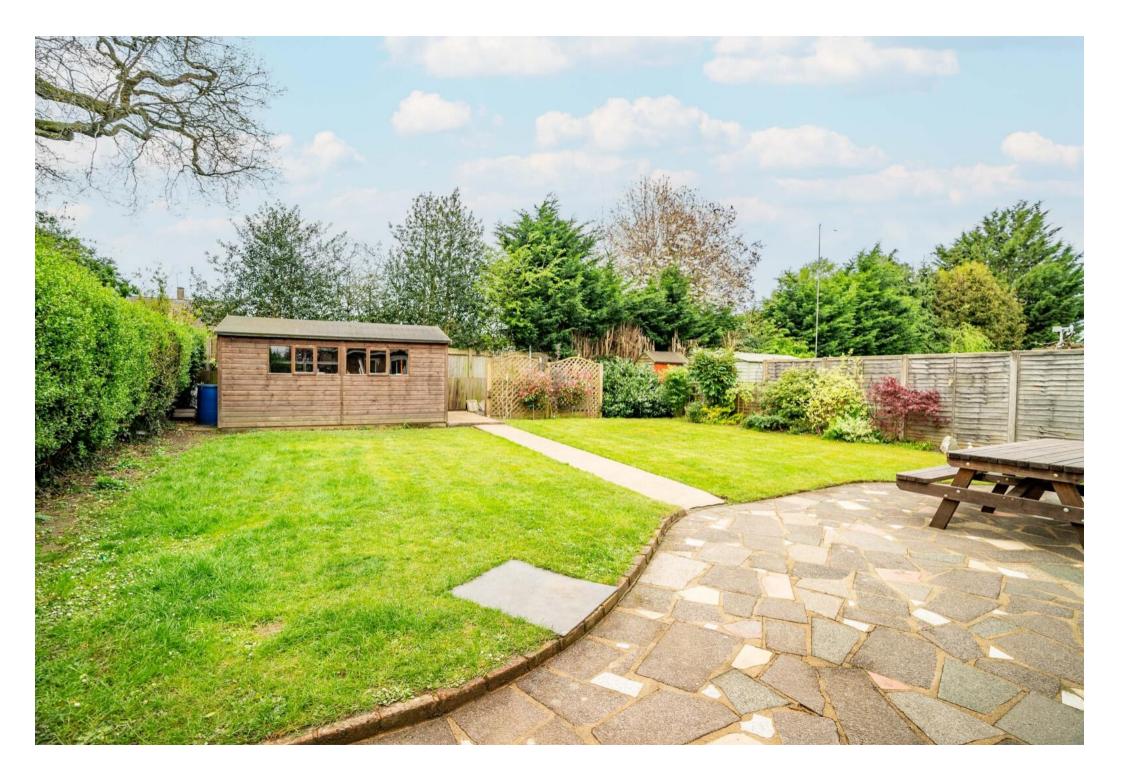

The property is well-presented throughout and provides accommodation comprising an entrance hall, living room, kitchen/breakfast room, utility, family room, fourth bedroom on the ground floor with an adjoining shower room. To the first floor there are three bedrooms and a family bathroom. Outside there is a large paved front driveway providing ample off road parking and a southfacing rear garden with well-tended lawn and sunny patio area.

## Features

- Three/Four Bedrooms
- Excellent Sized Plot
- Entrance Hall and Living Room
- Kitchen/Breakfast Room
- Utility Room and Family Room
- Fourth Bedroom on the Ground Floor
- Large Paved Front Driveway
- South-Facing Rear Garden

## South-Facing Rear Garden

Whilst every attempt has been made to ensure the accuracy of the floorplan contained here, measurements of doors, windows, rooms and any other items are approximate and no responsibility is taken for any error, omission or mis-statement. This plan is for illustrative purposes only and should be used as such by any prospective purchaser. The services, systems and appliances shown have not been tested and no guarantee as to their operability or efficiency can be given. Made with Metropix ©2024