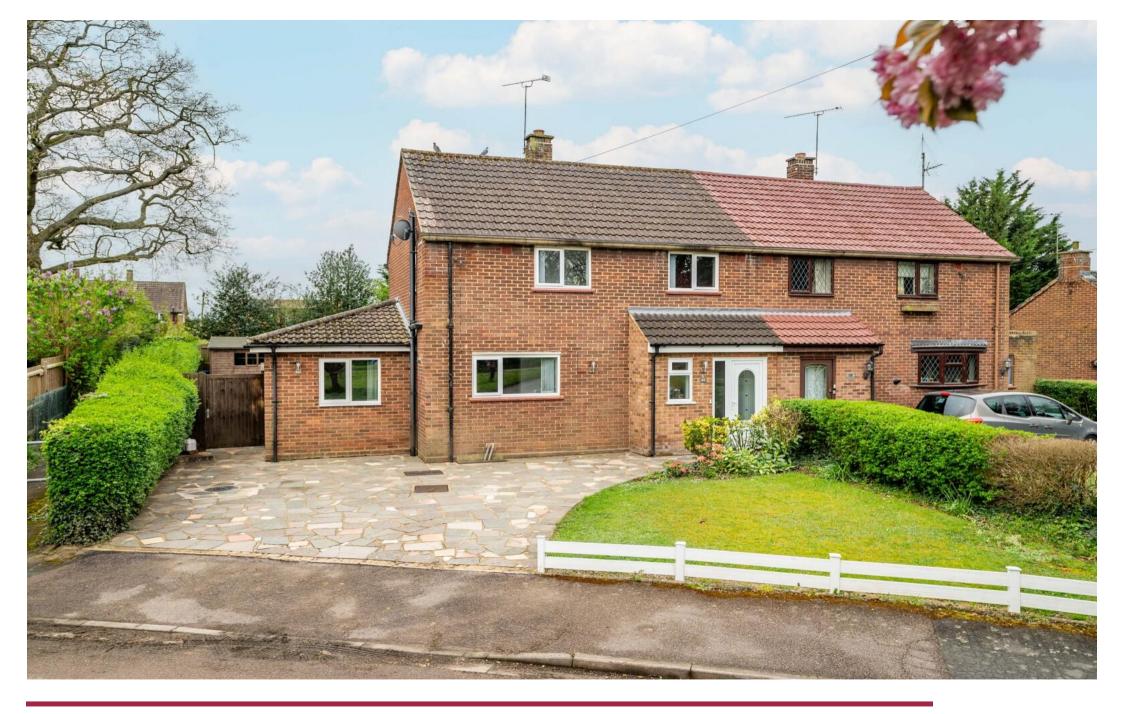

Fellowes Lane, Colney Heath, St. Albans, AL4 OQA Fixed Price £675,000 Freehold

Set on an excellent sized plot is this extended three/four-bedroom semi-detached house that provides an excellent living space for a growing family.

The property is well-presented throughout and provides accommodation comprising an entrance hall, living room, kitchen/breakfast room, utility, family room, fourth bedroom on the ground floor with an adjoining shower room. To the first floor there are three bedrooms and a family bathroom. Outside there is a large paved front driveway providing ample off road parking and a southfacing rear garden with well-tended lawn and sunny patio area.

An extended three/fourbedroom semi-detached house