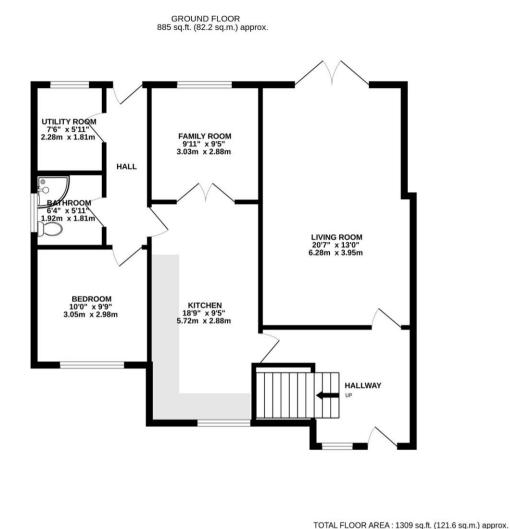

The property is well-presented throughout and provides accommodation comprising an entrance hall, living room, kitchen/breakfast room, utility, family room, fourth bedroom on the ground floor with an adjoining shower room. To the first floor there are three bedrooms and a family bathroom. Outside there is a large paved front driveway providing ample off road parking and a southfacing rear garden with well-tended lawn and sunny patio area.

## South-Facing Rear Garden

Whilst every attempt has been made to ensure the accuracy of the floorplan contained here, measurements of doors, windows, rooms and any other items are approximate and no responsibility is taken for any error, omission or mis-statement. This plan is for illustrative purposes only and should be used as such by any prospective purchaser. The services, systems and appliances shown have not been tested and no guarantee as to their operability or efficiency can be given. Made with Metropix ©2024

Marshalswick Office | 01727 852295 | marshalswick@frosts.co.uk | 61 The Quadrant, Marshalswick, AL4 9RF

**1ST FLOOR** 423 sq.ft. (39.3 sq.m.) approx.