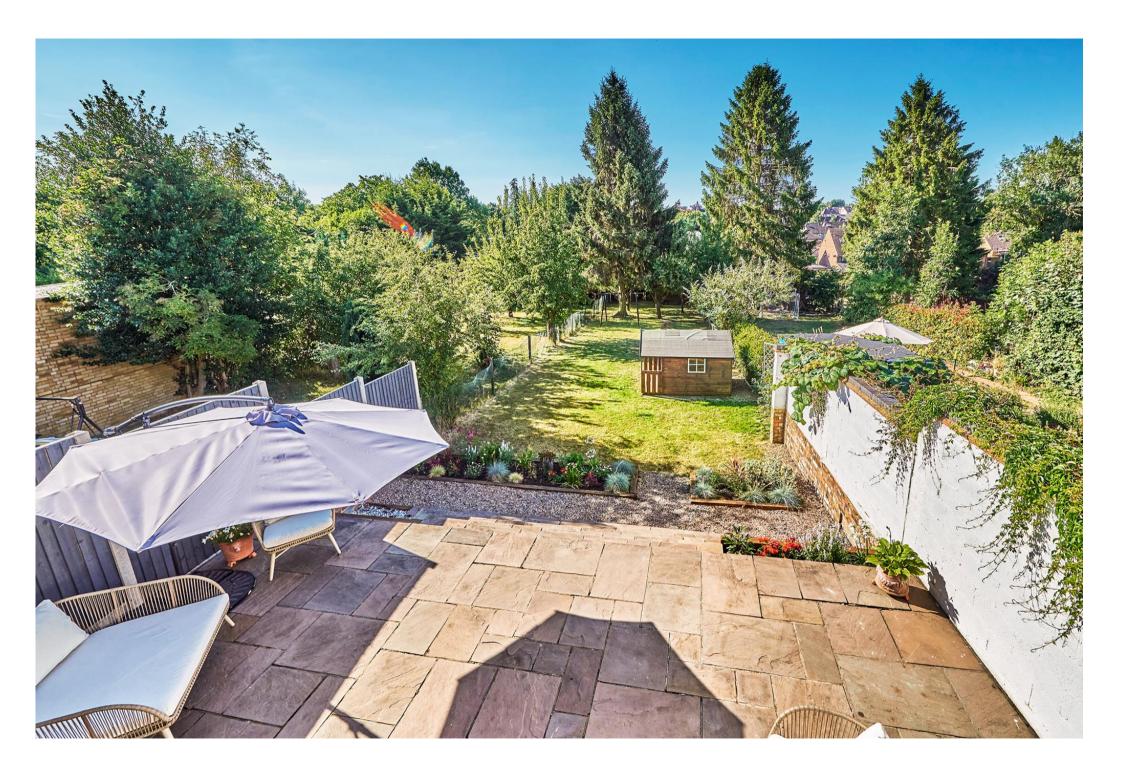

AA beautifully presented three-bedroom semidetached family home that has been remodelled to create a modern layout that's perfect for everyday family living.

The accommodation is bright and airy throughout and comprises an entrance hall, cloakroom, living room opening to a contemporary kitchen/dining/family room to the rear with two sets of bi-folding doors leading to the sunny patio, utility room, principal bedroom with stylish ensuite shower room, two further bedrooms and a modern bathroom suite. Outside there is a driveway providing parking for two cars and gated access to the large south-facing rear garden.

## **Features**

- Three Bedrooms
- Semi-Detached Family Home
- Bright and Airy Throughout
- Cloakroom
- Living Room
- Contemporary Kitchen/Dining/Family Room
- Utility Room
- Main Bedroom with En-Suite Shower Room
- Modern Bathroom Suite
- Driveway
- Large South-Facing Rear Garden