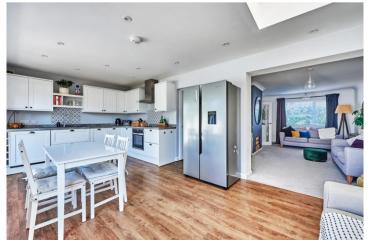

AA beautifully presented three-bedroom semidetached family home that has been remodelled to create a modern layout that's perfect for everyday family living.

The accommodation is bright and airy throughout and comprises an entrance hall, cloakroom, living room opening to a contemporary kitchen/dining/family room to the rear with two sets of bi-folding doors leading to the sunny patio, utility room, principal bedroom with stylish ensuite shower room, two further bedrooms and a modern bathroom suite. Outside there is a driveway providing parking for two cars and gated access to the large south-facing rear garden.

Contemporary openplan kitchen/dining/family room

Luxurious Principal bedroom suite with fitted wardrobes and an en-suite shower room

**GROUND FLOOR** 573 sq.ft. (53.2 sq.m.) approx.

1ST FLOOR 460 sq.ft. (42.7 sq.m.) approx.