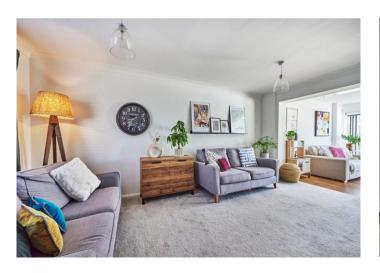

AA beautifully presented three-bedroom semidetached family home that has been remodelled to create a modern layout that's perfect for everyday family living.

The accommodation is bright and airy throughout and comprises an entrance hall, cloakroom, living room opening to a contemporary kitchen/dining/family room to the rear with two sets of bi-folding doors leading to the sunny patio, utility room, principal bedroom with stylish ensuite shower room, two further bedrooms and a modern bathroom suite. Outside there is a driveway providing parking for two cars and gated access to the large south-facing rear garden.

## **Features**

- Three Bedrooms
- Semi-Detached Family Home
- Bright and Airy Throughout
- Cloakroom
- Living Room
- Contemporary Kitchen/Dining/Family Room
- Utility Room
- Main Bedroom with En-Suite Shower Room
- Modern Bathroom Suite
- Driveway
- Large South-Facing Rear Garden