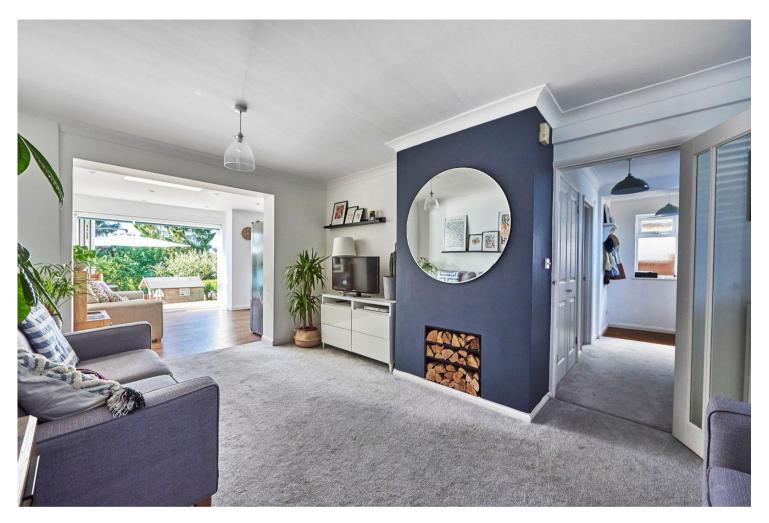

AA beautifully presented three-bedroom semidetached family home that has been remodelled to create a modern layout that's perfect for everyday family living.

The accommodation is bright and airy throughout and comprises an entrance hall, cloakroom, living room opening to a contemporary kitchen/dining/family room to the rear with two sets of bi-folding doors leading to the sunny patio, utility room, principal bedroom with stylish ensuite shower room, two further bedrooms and a modern bathroom suite. Outside there is a driveway providing parking for two cars and gated access to the large south-facing rear garden.

## **Features**

- Three Bedrooms
- Semi-Detached Family Home
- Bright and Airy Throughout
- Cloakroom
- Living Room
- Contemporary Kitchen/Dining/Family Room
- Utility Room
- Main Bedroom with En-Suite Shower Room
- Modern Bathroom Suite
- Driveway
- Large South-Facing Rear Garden