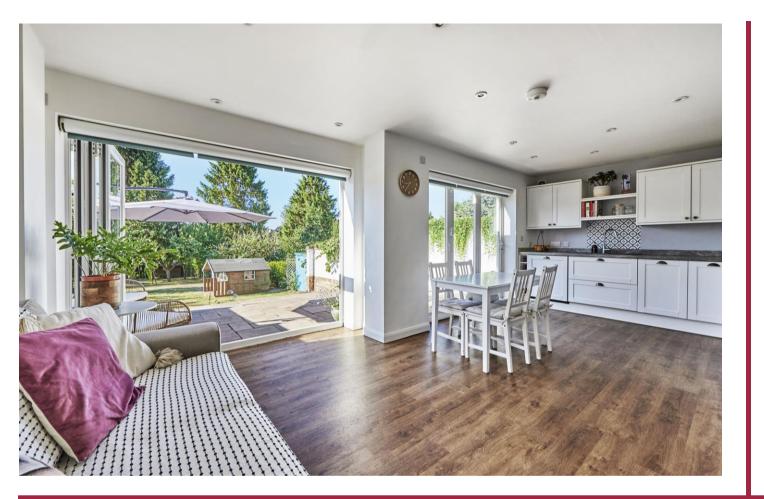

AA beautifully presented three-bedroom semidetached family home that has been remodelled to create a modern layout that's perfect for everyday family living.

The accommodation is bright and airy throughout and comprises an entrance hall, cloakroom, living room opening to a contemporary kitchen/dining/family room to the rear with two sets of bi-folding doors leading to the sunny patio, utility room, principal bedroom with stylish ensuite shower room, two further bedrooms and a modern bathroom suite. Outside there is a driveway providing parking for two cars and gated access to the large south-facing rear garden.

Contemporary openplan kitchen/dining/family room

Luxurious Principal bedroom suite with fitted wardrobes and an en-suite shower room

**GROUND FLOOR** 573 sq.ft. (53.2 sq.m.) approx.

1ST FLOOR 460 sq.ft. (42.7 sq.m.) approx.