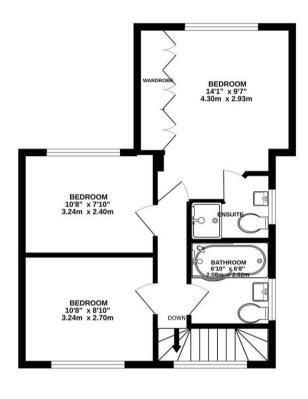

Contemporary openplan kitchen/dining/family room

Luxurious Principal bedroom suite with fitted wardrobes and an en-suite shower room

**GROUND FLOOR** 573 sq.ft. (53.2 sq.m.) approx.

1ST FLOOR 460 sq.ft. (42.7 sq.m.) approx.

TOTAL FLOOR AREA: 1033 sq.ft. (95.9 sq.m.) approx.

Whilst every attempt has been made to ensure the accuracy of the floorplan contained here, measurements of doors, windows, rooms and any other items are approximate and no responsibility is taken for any error, omission or mis-statement. This plan is for illustrative purposes only and should be used as such by any prospective purchaser. The services, systems and appliances shown have not been tested and no guarantee as to their operability or efficiency can be given.