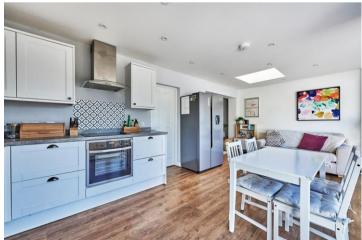

AA beautifully presented three-bedroom semidetached family home that has been remodelled to create a modern layout that's perfect for everyday family living.

The accommodation is bright and airy throughout and comprises an entrance hall, cloakroom, living room opening to a contemporary kitchen/dining/family room to the rear with two sets of bi-folding doors leading to the sunny patio, utility room, principal bedroom with stylish ensuite shower room, two further bedrooms and a modern bathroom suite. Outside there is a driveway providing parking for two cars and gated access to the large south-facing rear garden.

Contemporary openplan kitchen/dining/family room

Luxurious Principal bedroom suite with fitted wardrobes and an en-suite shower room

**GROUND FLOOR** 573 sq.ft. (53.2 sq.m.) approx.

1ST FLOOR 460 sq.ft. (42.7 sq.m.) approx.