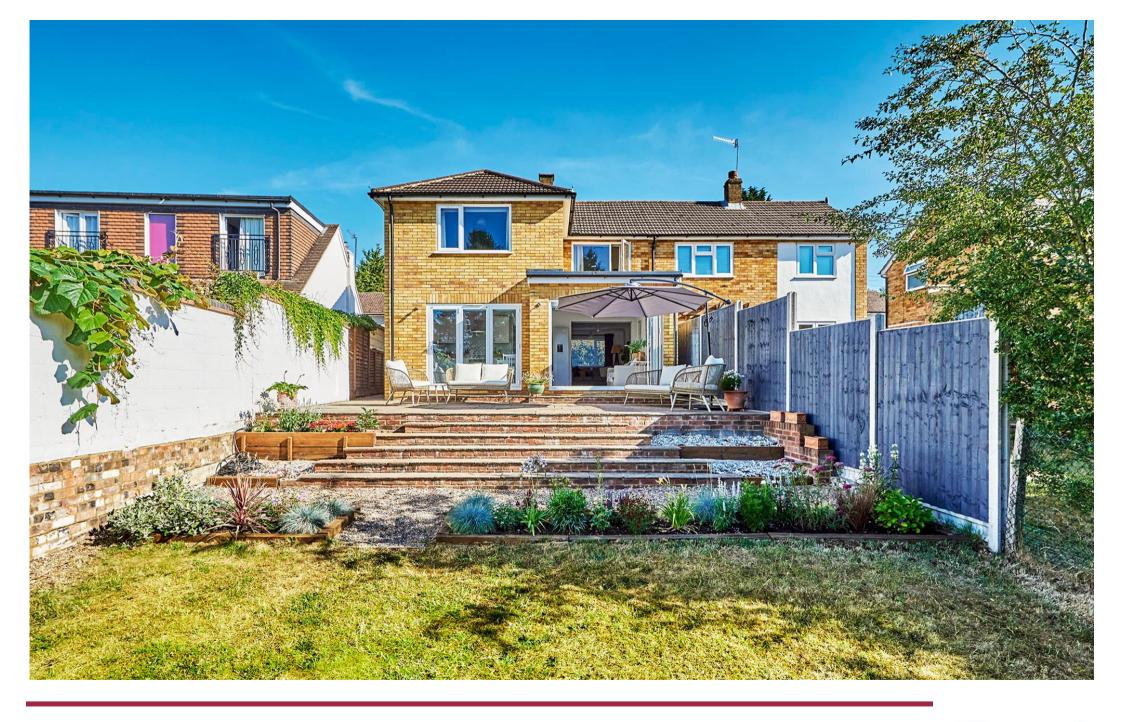

AA beautifully presented three-bedroom semidetached family home that has been remodelled to create a modern layout that's perfect for everyday family living.

The accommodation is bright and airy throughout and comprises an entrance hall, cloakroom, living room opening to a contemporary kitchen/dining/family room to the rear with two sets of bi-folding doors leading to the sunny patio, utility room, principal bedroom with stylish ensuite shower room, two further bedrooms and a modern bathroom suite. Outside there is a driveway providing parking for two cars and gated access to the large south-facing rear garden.

## **Features**

- Three Bedrooms
- Semi-Detached Family Home
- Bright and Airy Throughout
- Cloakroom
- Living Room
- Contemporary Kitchen/Dining/Family Room
- Utility Room
- Main Bedroom with En-Suite Shower Room
- Modern Bathroom Suite
- Driveway
- Large South-Facing Rear Garden