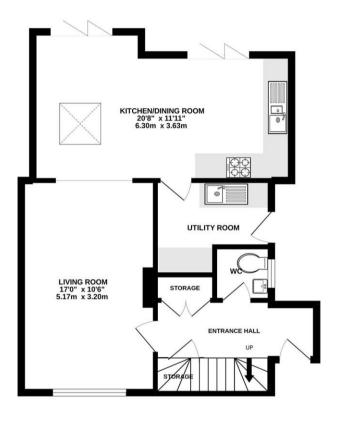

Contemporary openplan kitchen/dining/family room

Luxurious Principal bedroom suite with fitted wardrobes and an en-suite shower room

**GROUND FLOOR** 573 sq.ft. (53.2 sq.m.) approx.

1ST FLOOR 460 sq.ft. (42.7 sq.m.) approx.

TOTAL FLOOR AREA: 1033 sq.ft. (95.9 sq.m.) approx.

Whilst every attempt has been made to ensure the accuracy of the floorplan contained here, measurements of doors, windows, rooms and any other items are approximate and no responsibility is taken for any error, omission or mis-statement. This plan is for illustrative purposes only and should be used as such by any prospective purchaser. The services, systems and appliances shown have not been tested and no guarantee as to their operability or efficiency can be given.