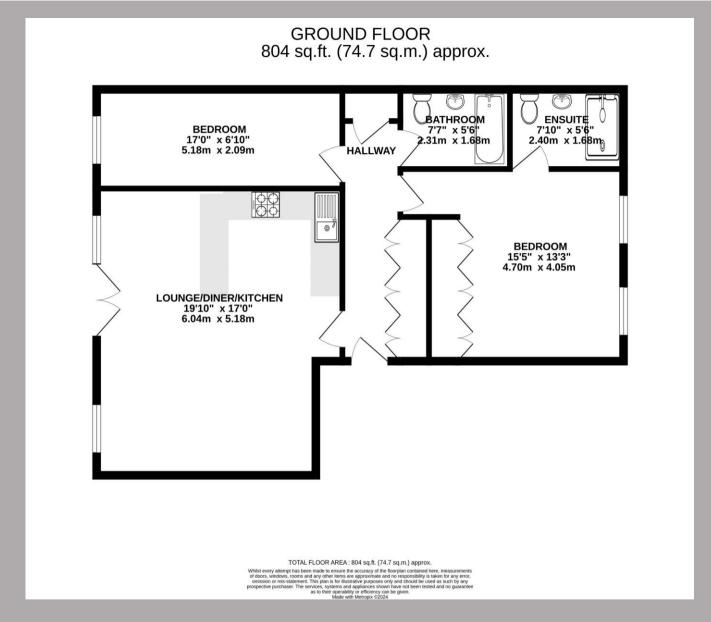

The property has been finished to an exceptional standard throughout boasting a fabulous open plan living/dining area, beautiful, fitted kitchen, large primary bedroom with en suite shower room, a further double bedroom with fitted wardrobes and contemporary main bathroom.