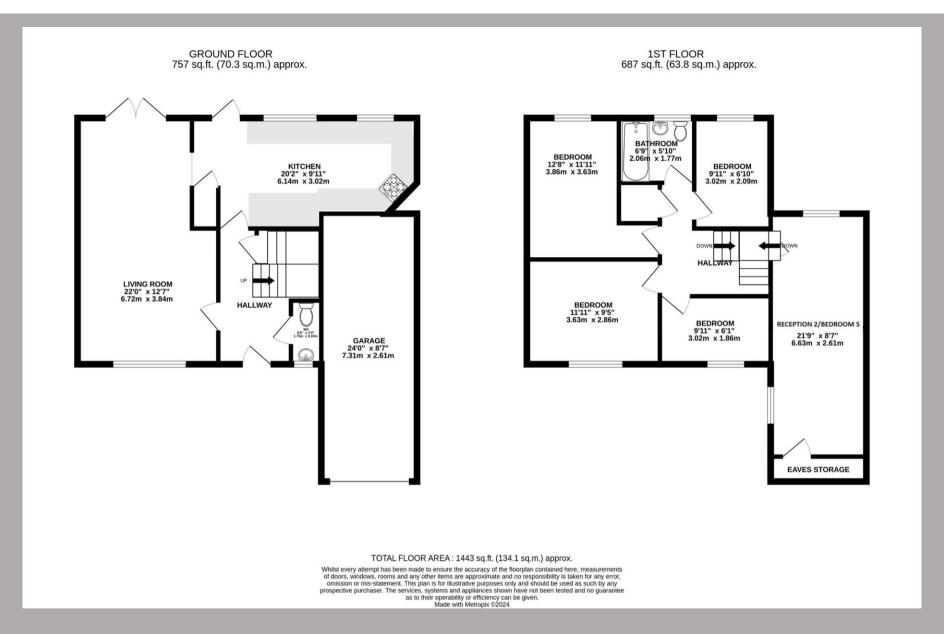

Frost's

Offered for sale is this four-bedroom, link detached family home situated on a corner plot in the Cross Farm area of Harpenden.

On the ground floor there is an open plan Living and dining room benefitting from patio doors opening onto the garden, whilst a separate kitchen and downstairs WC complete the ground floor accommodation.

On the first floor there are four bedrooms and a family bathroom. There is an additional room which can be used as a fifth bedroom or a second reception room.

Outside the house is a driveway to the front providing off street parking and access to the garage, whilst to the rear is a mature garden.