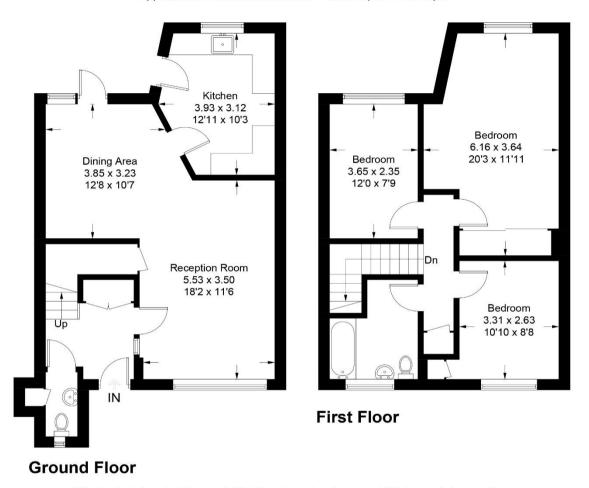

## The Cedars, Milton Road

Approximate Gross Internal Area = 107.1 sq m / 1153 sq ft

This plan is for layout guidance only. Not drawn to scale unless stated. Windows and door openings are approximate. Whilst every care is taken in the preparation of this plan, please check all dimensions, shapes and compass bearings before making any decisions reliant upon them. (ID1069181)