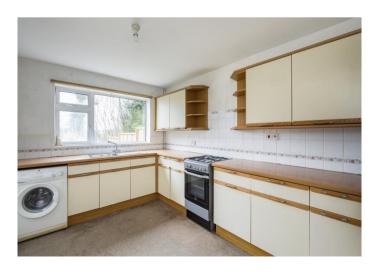

On the ground floor there is an open plan living/dining room with a patio door opening onto the garden and a separate kitchen. On the first floor there are three good sized bedrooms and a family bathroom. Outside the property there is a mature rear garden.

## Features

- Three Bedrooms
- No Onward Chain
- In need of Updating Throughout
- Short Walk to Mainline Train Station
- Open Plan Living/Dining room
- Separate Kitchen
- Mature Rear Garden