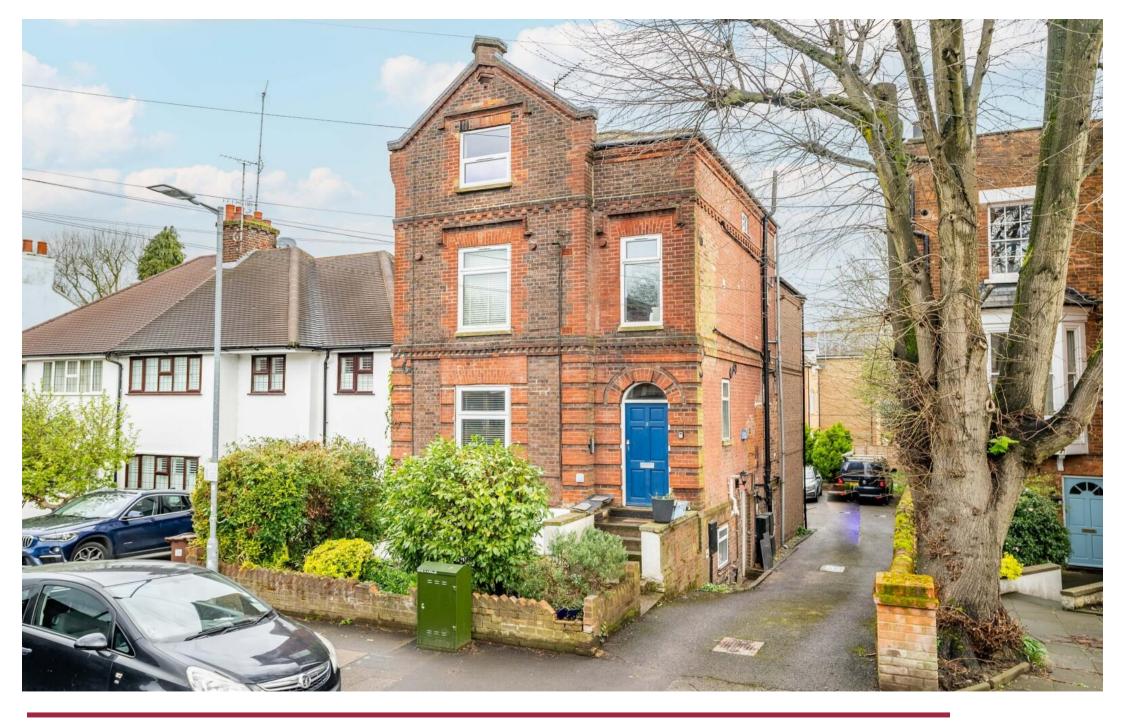

Conveniently offered with no onward chain, this 1 bedroom second floor apartment forms part of a character conversion and is situated on a sought after road to the south of the city centre within close proximity to Verulamium Park. Westminster Lodge leisure centre, the Abbey Flyer, mainline railway station and the vibrant city centre are also all within walking distance.

This wonderful property benefits from approximately 425 square feet of accommodation which is accessed via a communal entrance with secure entry phone system and comprises of an open plan living/kitchen area, sizeable double bedroom and family bathroom.

Externally, there is an allocated parking space to the rear of the property.

Energy Rating E Council Tax Band C Share of Freehold

- First Floor Apartment
- One Bedroom
- Family Bathroom
- No Onward Chain
- 425 square feet of accommodation
- Secure Communal Entrance