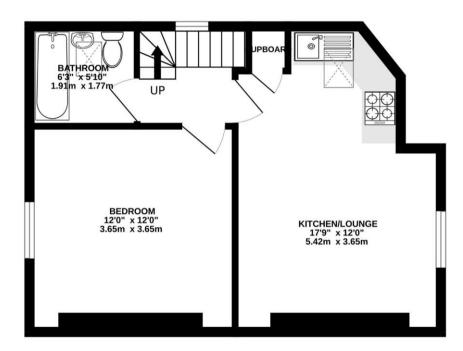

This wonderful property benefits from approximately 425 square feet of accommodation which is accessed via a communal entrance with secure entry phone system and comprises of an open plan living/kitchen area, sizeable double bedroom and family bathroom.

Offered to the market Chain
Free

**GROUND FLOOR** 33 sq.ft. (3.1 sq.m.) approx.

1ST FLOOR 392 sq.ft. (36.4 sq.m.) approx.

## TOTAL FLOOR AREA: 425 sq.ft. (39.5 sq.m.) approx.

Whilst every attempt has been made to ensure the accuracy of the floorplan contained here, measurements of doors, windows, rooms and any other items are approximate and no responsibility is taken for any error, omission or mis-statement. This plan is for illustrative purposes only and should be used as such by any prospective purchaser. The services, systems and appliances shown have not been tested and no guarantee as to their operability or efficiency can be given. Made with Metropix ©2024