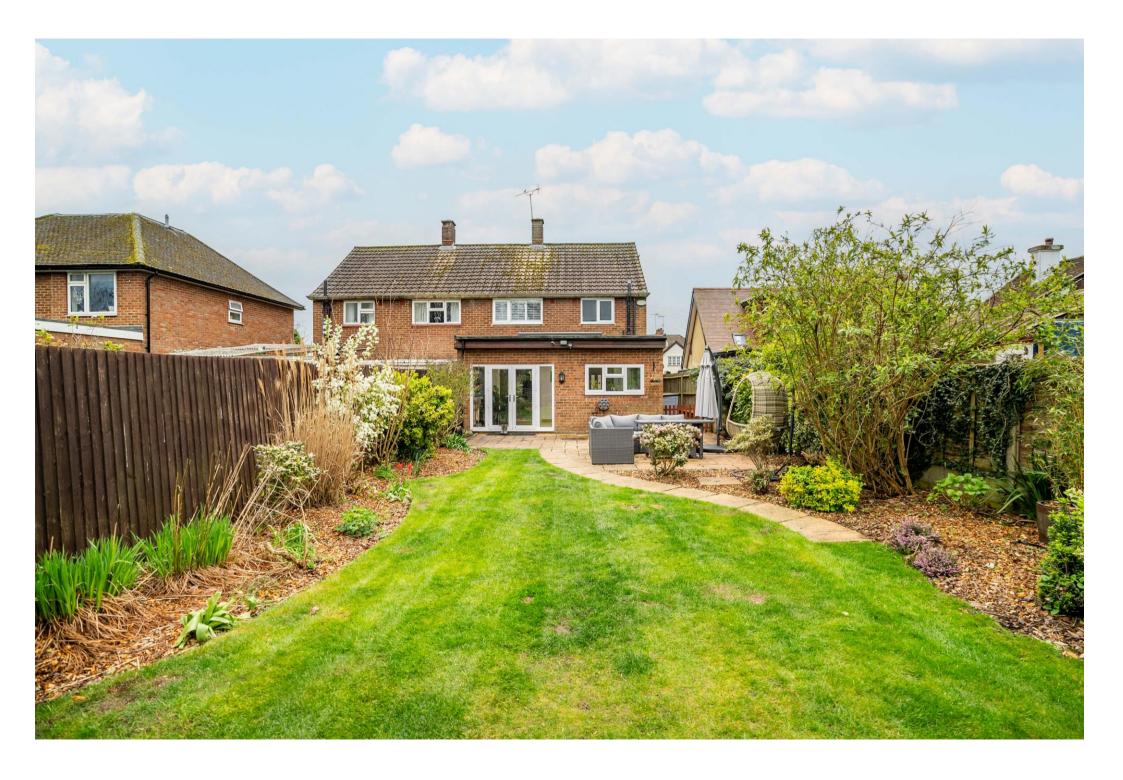

Situated in the St Albans village of Colney Heath is this extended three-bedroom semi-detached family home, which is offered for sale with no upward chain.

The accommodation is beautifully presented throughout and comprises an entrance hall, cloakroom, spacious living room with glazed double doors leading to a bright and modern refitted kitchen/diner, separate utility area, three bedrooms and a contemporary family bathroom. Further benefits include a private front driveway with space for several cars and Tesla/EV charging point, a large well-maintained rear garden with a seating area/patio and additional space that could make an ideal work from home space. Further benefits include solar panels, which provide a quarterly income, and further potential for extension if required, subject to the necessary consents.

## Features

- No Chain
- Three Bedroom Semi-Detached
- Re-fitted Kitchen
- Modern Bathroom
- Front Driveway with Tesla/EV Charging Point
- Solar Panels
- Large Private Garden

Recently Decorated Throughout with Re-Fitted Kitchen and Family Bathroom