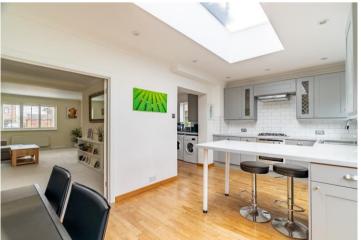

Situated in the St Albans village of Colney Heath is this extended three-bedroom semi-detached family home, which is offered for sale with no upward chain.

The accommodation is beautifully presented throughout and comprises an entrance hall, cloakroom, spacious living room with glazed double doors leading to a bright and modern refitted kitchen/diner, separate utility area, three bedrooms and a contemporary family bathroom. Further benefits include a private front driveway with space for several cars and Tesla/EV charging point, a large well-maintained rear garden with a seating area/patio and additional space that could make an ideal work from home space. Further benefits include solar panels, which provide a quarterly income, and further potential for extension if required, subject to the necessary consents.

## Features

- No Chain
- Three Bedroom Semi-Detached
- Re-fitted Kitchen
- Modern Bathroom
- Front Driveway with Tesla/EV Charging Point
- Solar Panels
- Large Private Garden

Recently Decorated Throughout with Re-Fitted Kitchen and Family Bathroom