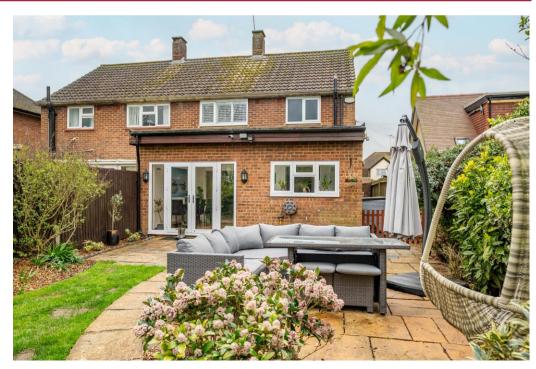

Situated in the St Albans village of Colney Heath is this extended three-bedroom semi-detached family home, which is offered for sale with no upward chain.

The accommodation is beautifully presented throughout and comprises an entrance hall, cloakroom, spacious living room with glazed double doors leading to a bright and modern refitted kitchen/diner, separate utility area, three bedrooms and a contemporary family bathroom. Further benefits include a private front driveway with space for several cars and Tesla/EV charging point, a large well-maintained rear garden with a seating area/patio and additional space that could make an ideal work from home space. Further benefits include solar panels, which provide a quarterly income, and further potential for extension if required, subject to the necessary consents.

## Features

- No Chain
- Three Bedroom Semi-Detached
- Re-fitted Kitchen
- Modern Bathroom
- Front Driveway with Tesla/EV Charging Point
- Solar Panels
- Large Private Garden

Recently Decorated Throughout with Re-Fitted Kitchen and Family Bathroom

Fitted with Solar panels, which provide a quarterly income

Marshalswick Office | 01727 852295 | marshalswick@frosts.co.uk | 61 The Quadrant, Marshalswick, AL4 9RF