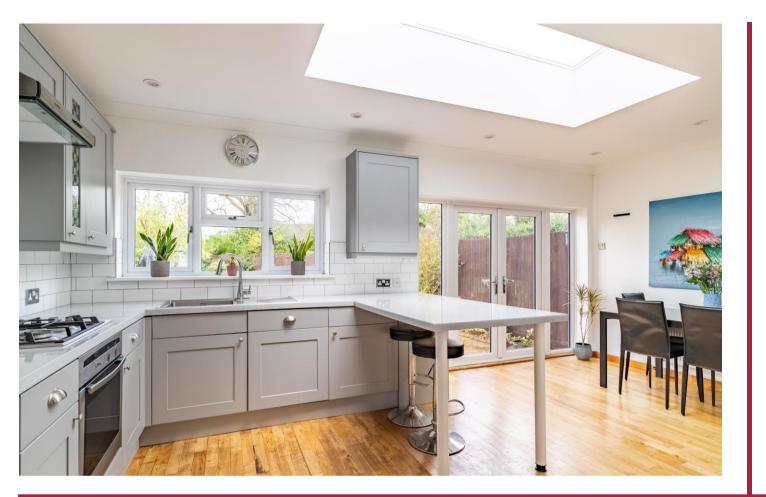

Situated in the St Albans village of Colney Heath is this extended three-bedroom semi-detached family home, which is offered for sale with no upward chain.

The accommodation is beautifully presented throughout and comprises an entrance hall, cloakroom, spacious living room with glazed double doors leading to a bright and modern refitted kitchen/diner, separate utility area, three bedrooms and a contemporary family bathroom. Further benefits include a private front driveway with space for several cars and Tesla/EV charging point, a large well-maintained rear garden with a seating area/patio and additional space that could make an ideal work from home space. Further benefits include solar panels, which provide a quarterly income, and further potential for extension if required, subject to the necessary consents.

## Features

- No Chain
- Three Bedroom Semi-Detached
- Re-fitted Kitchen
- Modern Bathroom
- Front Driveway with Tesla/EV Charging Point
- Solar Panels
- Large Private Garden

Recently Decorated Throughout with Re-Fitted Kitchen and Family Bathroom