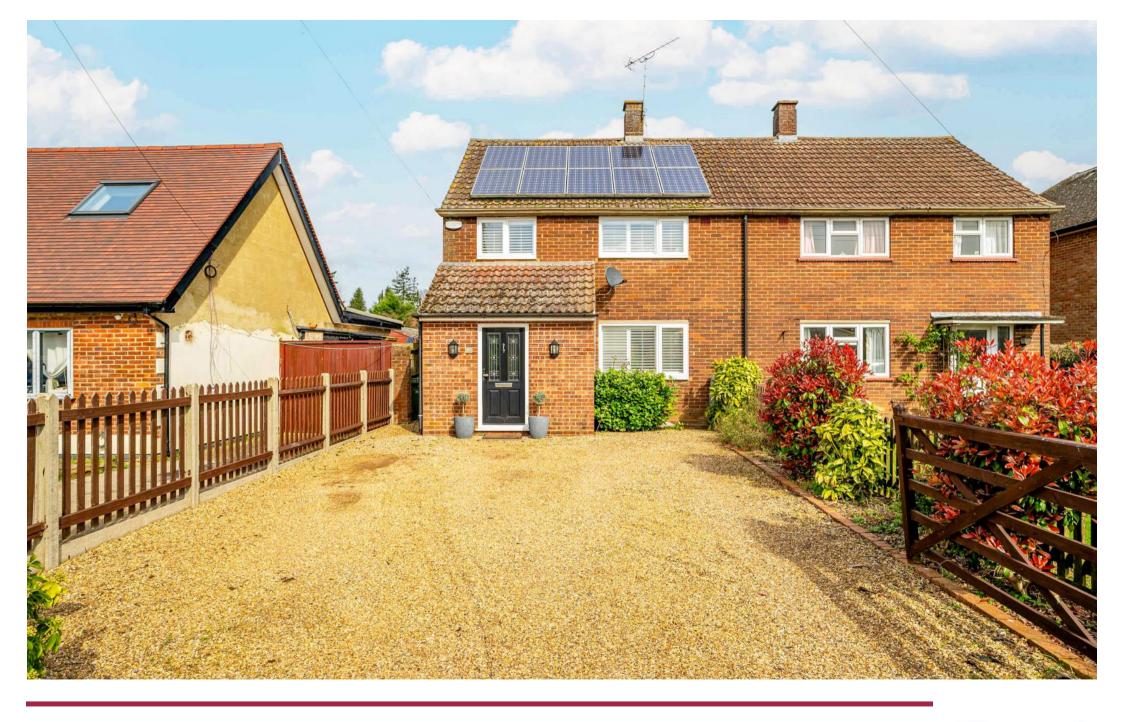

Situated in the St Albans village of Colney Heath is this extended three-bedroom semi-detached family home, which is offered for sale with no upward chain.

The accommodation is beautifully presented throughout and comprises an entrance hall, cloakroom, spacious living room with glazed double doors leading to a bright and modern refitted kitchen/diner, separate utility area, three bedrooms and a contemporary family bathroom. Further benefits include a private front driveway with space for several cars and Tesla/EV charging point, a large well-maintained rear garden with a seating area/patio and additional space that could make an ideal work from home space. Further benefits include solar panels, which provide a quarterly income, and further potential for extension if required, subject to the necessary consents.

## Features

- No Chain
- Three Bedroom Semi-Detached
- Re-fitted Kitchen
- Modern Bathroom
- Front Driveway with Tesla/EV Charging Point
- Solar Panels
- Large Private Garden

Recently Decorated Throughout with Re-Fitted Kitchen and Family Bathroom

Fitted with Solar panels, which provide a quarterly income

Marshalswick Office | 01727 852295 | marshalswick@frosts.co.uk | 61 The Quadrant, Marshalswick, AL4 9RF