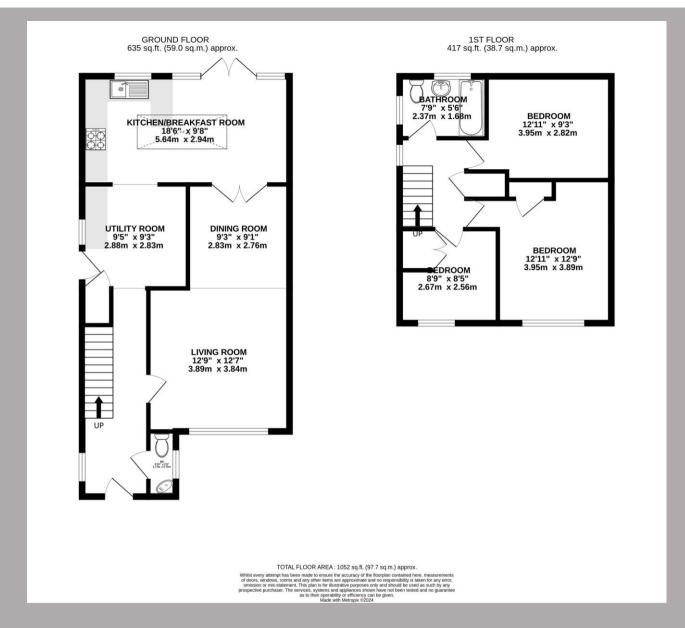

Situated in the St Albans village of Colney Heath is this extended three-bedroom semi-detached family home, which is offered for sale with no upward chain.

The accommodation is beautifully presented throughout and comprises an entrance hall, cloakroom, spacious living room with glazed double doors leading to a bright and modern refitted kitchen/diner, separate utility area, three bedrooms and a contemporary family bathroom. Further benefits include a private front driveway with space for several cars and Tesla/EV charging point, a large well-maintained rear garden with a seating area/patio and additional space that could make an ideal work from home space. Further benefits include solar panels, which provide a quarterly income, and further potential for extension if required, subject to the necessary consents.