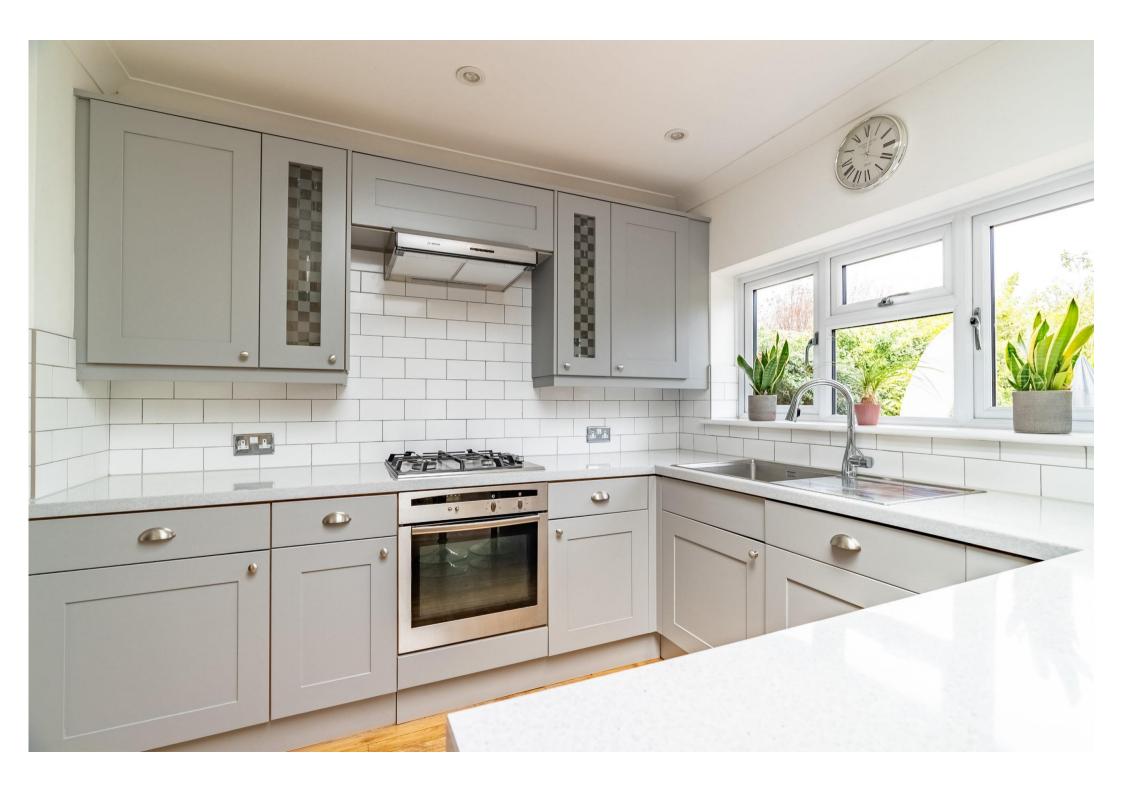

Situated in the St Albans village of Colney Heath is this extended three-bedroom semi-detached family home, which is offered for sale with no upward chain.

The accommodation is beautifully presented throughout and comprises an entrance hall, cloakroom, spacious living room with glazed double doors leading to a bright and modern refitted kitchen/diner, separate utility area, three bedrooms and a contemporary family bathroom. Further benefits include a private front driveway with space for several cars and Tesla/EV charging point, a large well-maintained rear garden with a seating area/patio and additional space that could make an ideal work from home space. Further benefits include solar panels, which provide a quarterly income, and further potential for extension if required, subject to the necessary consents.

## Features

- No Chain
- Three Bedroom Semi-Detached
- Re-fitted Kitchen
- Modern Bathroom
- Front Driveway with Tesla/EV Charging Point
- Solar Panels
- Large Private Garden

Recently Decorated Throughout with Re-Fitted Kitchen and Family Bathroom