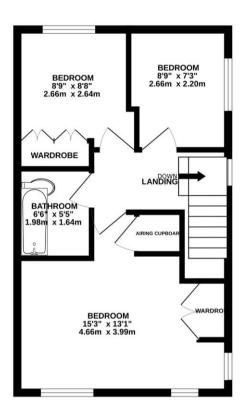

Wheathampstead is a popular Hertfordshire village located to the north of St Albans.

**GROUND FLOOR** 403 sq.ft. (37.4 sq.m.) approx.

1ST FLOOR 403 sq.ft. (37.4 sq.m.) approx.

## TOTAL FLOOR AREA: 806 sq.ft. (74.8 sq.m.) approx.

Whilst every attempt has been made to ensure the accuracy of the floopals contained here, measurements of doors, windows, rooms and any other terms are approximate and no responsibility to taken for any error, prospective purchaser. The services, systems and appliances shown have not been tested and no guarantee as to their operability or efficiency can be given.