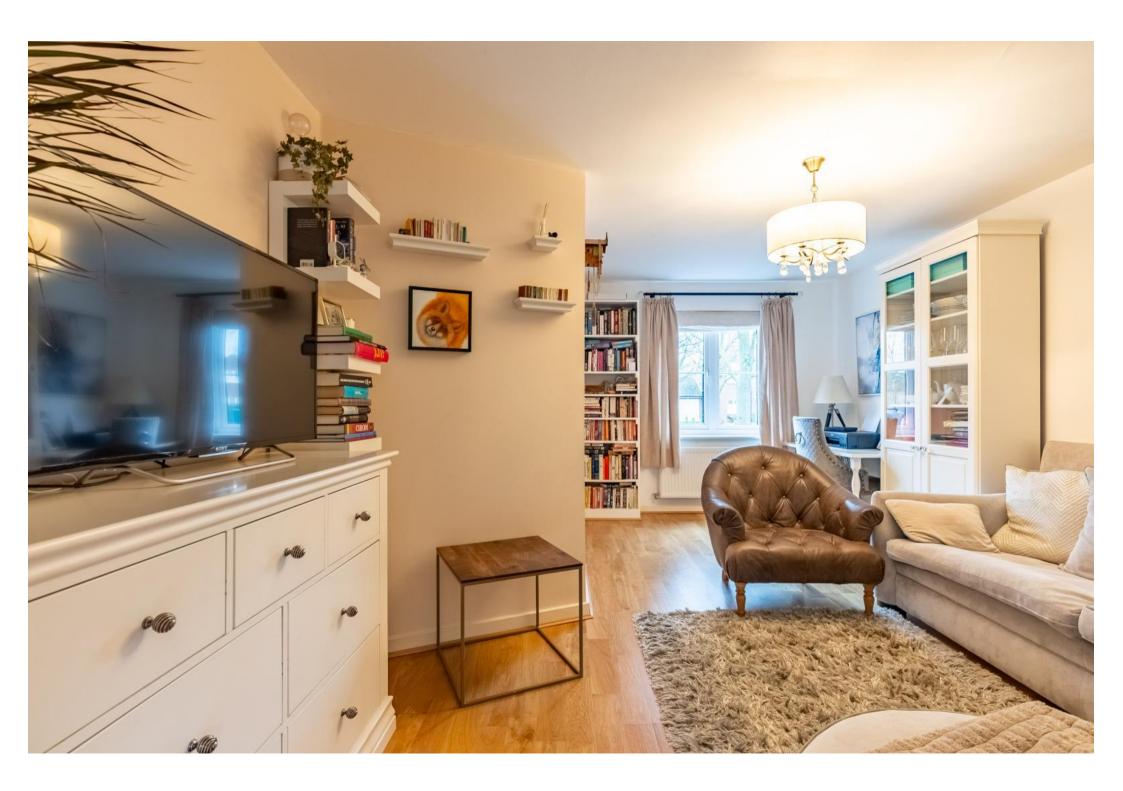

Neutrally decorated throughout, the property offers well balanced accommodation to include entrance hall, refitted modern cloakroom, sitting room, a modern fitted kitchen/dining room leads to the private rear garden. On the first floor there are two double bedrooms and a further single bedroom, all of which have tastefully fitted bedroom furniture. Other features include a modern refitted contemporary family bathroom.