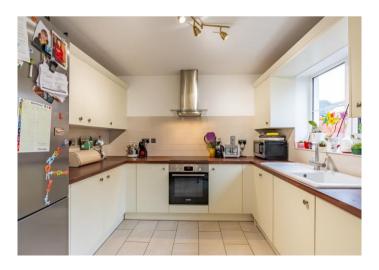

Neutrally decorated throughout, the property offers well balanced accommodation to include entrance hall, refitted modern cloakroom, sitting room, a modern fitted kitchen/dining room leads to the private rear garden. On the first floor there are two double bedrooms and a further single bedroom, all of which have tastefully fitted bedroom furniture. Other features include a modern refitted contemporary family bathroom.