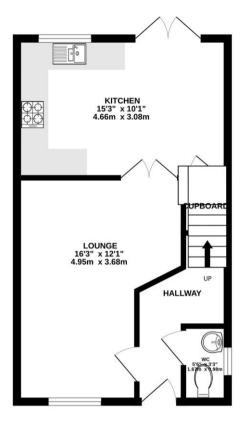

Wheathampstead is a popular Hertfordshire village located to the north of St Albans.

**GROUND FLOOR** 403 sq.ft. (37.4 sq.m.) approx.

1ST FLOOR 403 sq.ft. (37.4 sq.m.) approx.

## TOTAL FLOOR AREA: 806 sq.ft. (74.8 sq.m.) approx.

Whilst every attempt has been made to ensure the accuracy of the floopals contained here, measurements of doors, windows, rooms and any other terms are approximate and no responsibility to taken for any error, prospective purchaser. The services, systems and appliances shown have not been tested and no guarantee as to their operability or efficiency can be given.