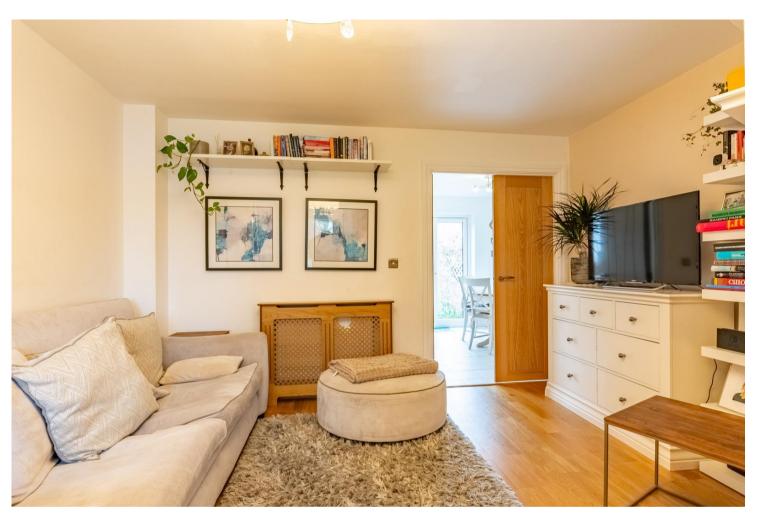

Neutrally decorated throughout, the property offers well balanced accommodation to include entrance hall, refitted modern cloakroom, sitting room, a modern fitted kitchen/dining room leads to the private rear garden. On the first floor there are two double bedrooms and a further single bedroom, all of which have tastefully fitted bedroom furniture. Other features include a modern refitted contemporary family bathroom.