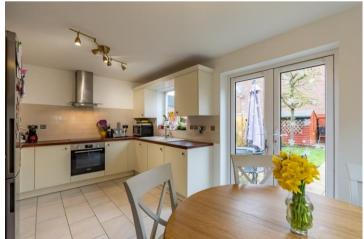

Neutrally decorated throughout, the property offers well balanced accommodation to include entrance hall, refitted modern cloakroom, sitting room, a modern fitted kitchen/dining room leads to the private rear garden. On the first floor there are two double bedrooms and a further single bedroom, all of which have tastefully fitted bedroom furniture. Other features include a modern refitted contemporary family bathroom.