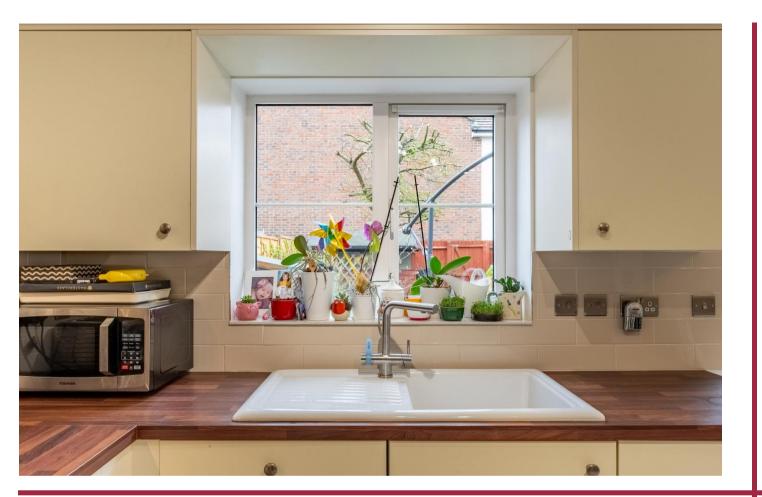

Neutrally decorated throughout, the property offers well balanced accommodation to include entrance hall, refitted modern cloakroom, sitting room, a modern fitted kitchen/dining room leads to the private rear garden. On the first floor there are two double bedrooms and a further single bedroom, all of which have tastefully fitted bedroom furniture. Other features include a modern refitted contemporary family bathroom.