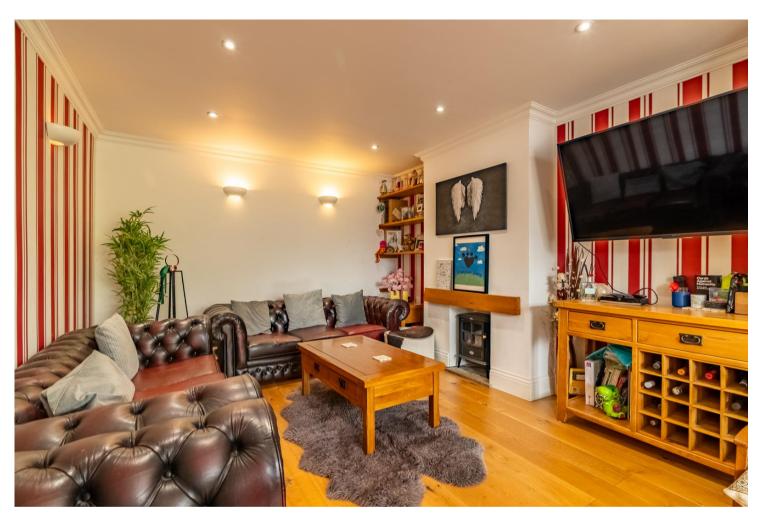

The extended accommodation comprises of an entrance hall, a large living room, utility room and open plan kitchen/dining room leading into the private rear garden.

There is a separate study off the kitchen that would be a perfect space to work from home. This lovely home also benefits from a useful utility room and downstairs bathroom. The property also offers a downstairs bedroom with ensuite which can be used as a self contained annexe. On the first floor there is the principal bedroom with shower room, two further bedrooms and access to the loft.