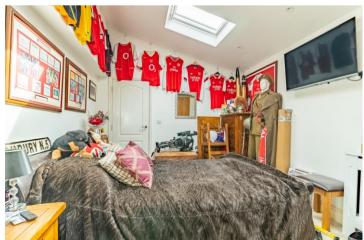

The extended accommodation comprises of an entrance hall, a large living room, utility room and open plan kitchen/dining room leading into the private rear garden.

There is a separate study off the kitchen that would be a perfect space to work from home. This lovely home also benefits from a useful utility room and downstairs bathroom. The property also offers a downstairs bedroom with ensuite which can be used as a self contained annexe. On the first floor there is the principal bedroom with shower room, two further bedrooms and access to the loft.