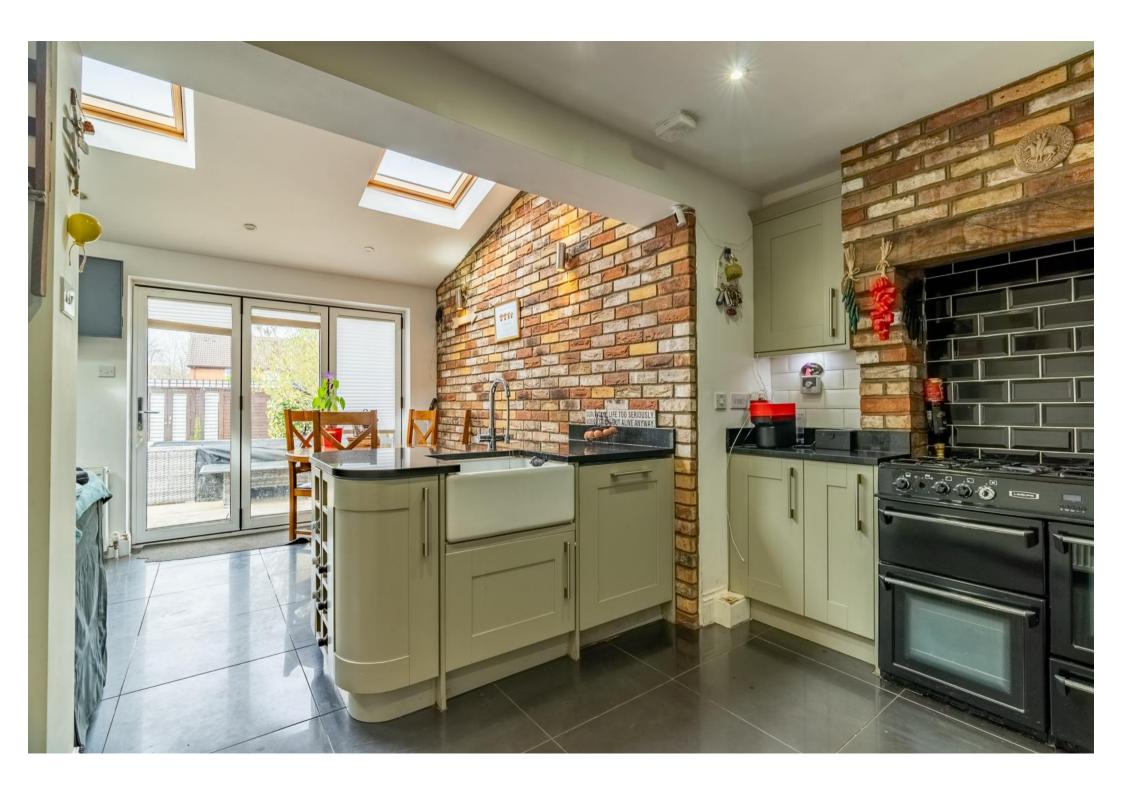

The extended accommodation comprises of an entrance hall, a large living room, utility room and open plan kitchen/dining room leading into the private rear garden.

There is a separate study off the kitchen that would be a perfect space to work from home. This lovely home also benefits from a useful utility room and downstairs bathroom. The property also offers a downstairs bedroom with ensuite which can be used as a self contained annexe. On the first floor there is the principal bedroom with shower room, two further bedrooms and access to the loft.

A four bedroom semi detached family home which is ideally placed moments away from highly regarded schools and the village High Street

Open Plan Kitchen/Dining Room

Marshalswick Office | 01727 852295 | marshalswick@frosts.co.uk | 61 The Quadrant, Marshalswick, AL4 9RF