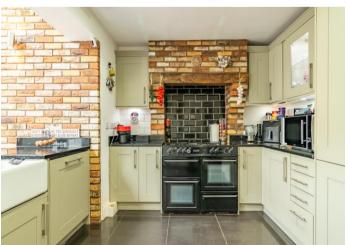

The extended accommodation comprises of an entrance hall, a large living room, utility room and open plan kitchen/dining room leading into the private rear garden.

There is a separate study off the kitchen that would be a perfect space to work from home. This lovely home also benefits from a useful utility room and downstairs bathroom. The property also offers a downstairs bedroom with ensuite which can be used as a self contained annexe. On the first floor there is the principal bedroom with shower room, two further bedrooms and access to the loft.

A four bedroom semi detached family home which is ideally placed moments away from highly regarded schools and the village High Street

Open Plan Kitchen/Dining Room

Marshalswick Office | 01727 852295 | marshalswick@frosts.co.uk | 61 The Quadrant, Marshalswick, AL4 9RF