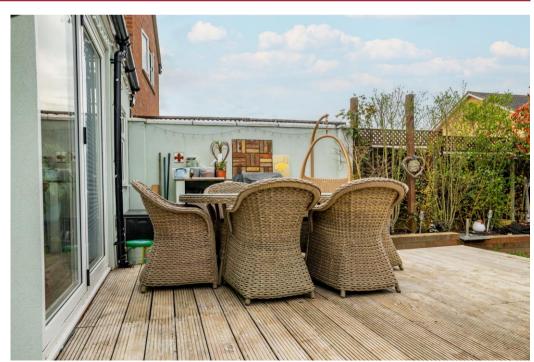

Externally the front garden has a driveway providing off road parking for several cars. Whilst the rear garden has a decked patio seating area, good sized lawn and has a summer house which can be used as storage or a home office as it has full power and lighting already supplied