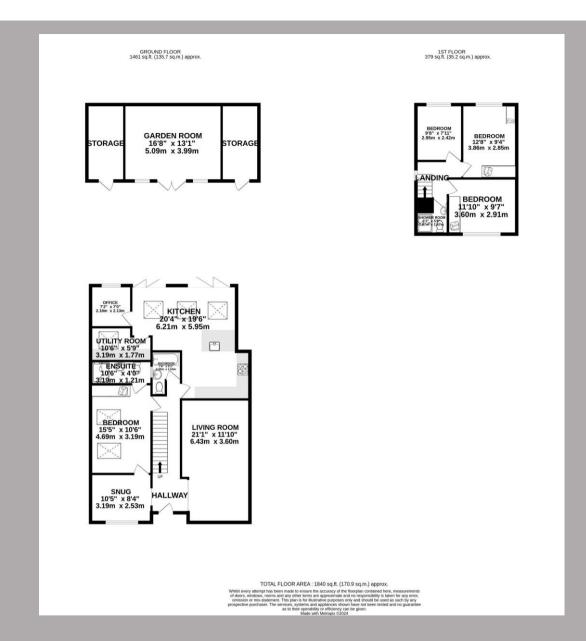

The extended accommodation comprises of an entrance hall, a large living room, utility room and open plan kitchen/dining room leading into the private rear garden.

There is a separate study off the kitchen that would be a perfect space to work from home. This lovely home also benefits from a useful utility room and downstairs bathroom. The property also offers a downstairs bedroom with ensuite which can be used as a self contained annexe. On the first floor there is the principal bedroom with shower room, two further bedrooms and access to the loft.

Externally the front garden has a driveway providing off road parking for several cars. Whilst the rear garden has a decked patio seating area, good sized lawn and has a summer house which can be used as storage or a home office as it has full power and lighting already supplied

## Features

- Four Bedrooms
- Close to Highly Regarded Schools
- Large Living Room
- Utility Room
- Open Plan Kitchen/Dining Room
- Separate Study
- Downstairs Bathroom
- Downstairs Bedroom with En-Suite
- Outbuilding
- Private Rear Garden