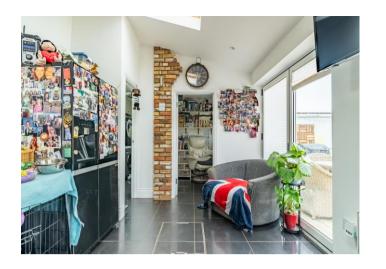

The extended accommodation comprises of an entrance hall, a large living room, utility room and open plan kitchen/dining room leading into the private rear garden.

There is a separate study off the kitchen that would be a perfect space to work from home. This lovely home also benefits from a useful utility room and downstairs bathroom. The property also offers a downstairs bedroom with ensuite which can be used as a self contained annexe. On the first floor there is the principal bedroom with shower room, two further bedrooms and access to the loft.