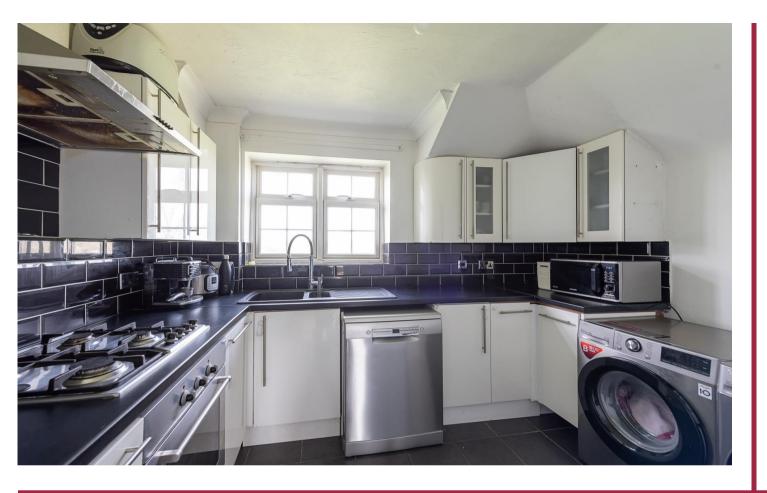

£425,000

Leasehold

A well-presented and impressively sized, three bedroom first floor apartment located within the highly popular residential area of Napsbury Park.

The property is accessed via a secure communal entrance and comprises internally of an entrance hall with storage cupboard, two large double bedrooms, a further single bedroom/study, generous bathroom and an impressively sized open plan living/dining room with Juliet balcony and a separate kitchen to the rear of the room.

Energy Rating C Council Tax Band B Leasehold

- Three Bedrooms
- First Floor Apartment
- Secure Communal Entrance
- Entrance Hall with Storage Cupboard
- Impressively Sized Open Plan Living/Dining Room
- Separate Kitchen
- Communal Gardens