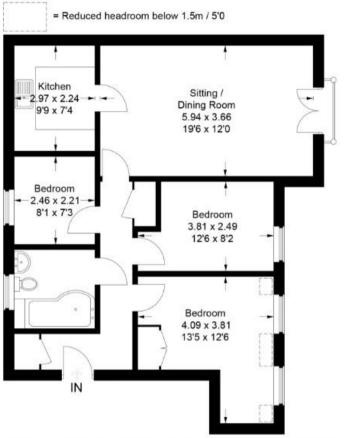

## Approximate Gross Internal Area 72.2 sq m / 777 sq ft

This plan is for layout guidance only. Not drawn to scale unless stated. Windows and door openings are approximate. Whilst every care is taken in the preparation of this plan, please check all dimensions, shapes and compass bearings before making any decisions reliant upon them. © CJ Property Marketing Ltd Produced for Frost's