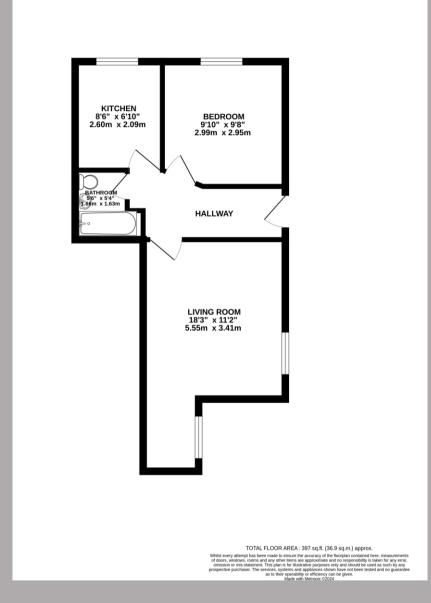

This well presented, maisonette provides bright and spacious accommodation, starting in the entrance hall, separate kitchen, lounge/dining room and a family bathroom.

Externally there is allocated parking for one car and communal ground that surrounds the property.