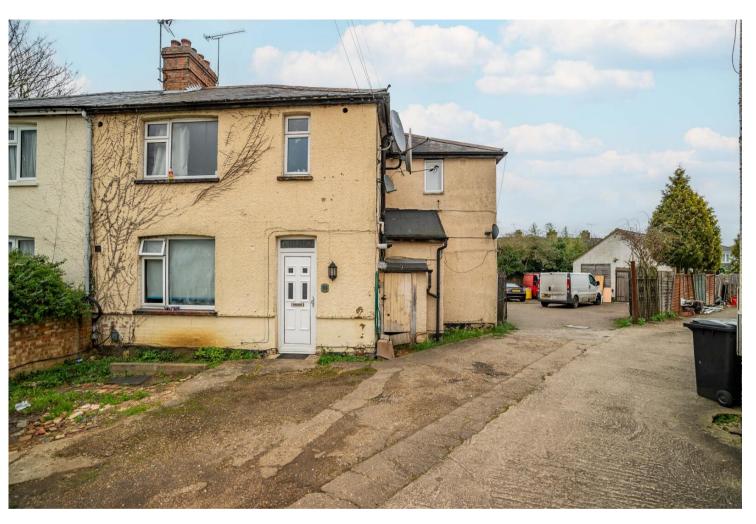

Leasehold Frost's

A one bedroom, ground floor maisonette which is ideally situated in a cul de sac location only a short distance from the mainline St Albans railway station and the historic city centre.

This well presented, maisonette provides bright and spacious accommodation, starting in the entrance hall, separate kitchen, lounge/dining room and a family bathroom.

Externally there is allocated parking for one car and communal ground that surrounds the property.