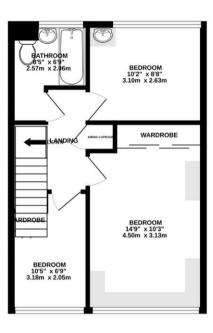

A well presented and rarely available three bedroom townhouse

With approximately 1250 sqft of living accommodation

GROUND FLOOR 405 sq.ft. (37.7 sq.m.) approx. 1ST FLOOR 423 sq.ft. (39.3 sq.m.) approx.

2ND FLOOR 422 sq.ft. (39.2 sq.m.) approx.

TOTAL FLOOR AREA: 1250 sq.ft. (116.1 sq.m.) approx.

Whilst every attempt has been made to ensure the accuracy of the floorplan contained here, measurements of doors, windows, rooms and any other items are approximate and no responsibility is taken for any error, omission or mis-statement. This plan is for illustrative purposes only and should be used as such by any prospective purchaser. The services, systems and appliances shown have not been tested and no guarantee as to their operability or efficiency can be given.