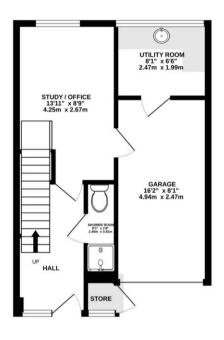

A well presented and rarely available three bedroom townhouse

With approximately 1250 sqft of living accommodation

GROUND FLOOR 405 sq.ft. (37.7 sq.m.) approx. 1ST FLOOR 423 sq.ft. (39.3 sq.m.) approx.

2ND FLOOR 422 sq.ft. (39.2 sq.m.) approx.

TOTAL FLOOR AREA: 1250 sq.ft. (116.1 sq.m.) approx.

Whilst every attempt has been made to ensure the accuracy of the floorplan contained here, measurements of doors, windows, rooms and any other items are approximate and no responsibility is taken for any error, omission or mis-statement. This plan is for illustrative purposes only and should be used as such by any prospective purchaser. The services, systems and appliances shown have not been tested and no guarantee as to their operability or efficiency can be given.