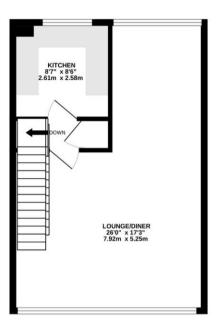

A well presented and rarely available three bedroom townhouse

With approximately 1250 sqft of living accommodation

GROUND FLOOR 405 sq.ft. (37.7 sq.m.) approx. 1ST FLOOR 423 sq.ft. (39.3 sq.m.) approx.

2ND FLOOR 422 sq.ft. (39.2 sq.m.) approx.

TOTAL FLOOR AREA: 1250 sq.ft. (116.1 sq.m.) approx.

Whilst every attempt has been made to ensure the accuracy of the floorplan contained here, measurements of doors, windows, rooms and any other items are approximate and no responsibility is taken for any error, omission or mis-statement. This plan is for illustrative purposes only and should be used as such by any prospective purchaser. The services, systems and appliances shown have not been tested and no guarantee as to their operability or efficiency can be given.