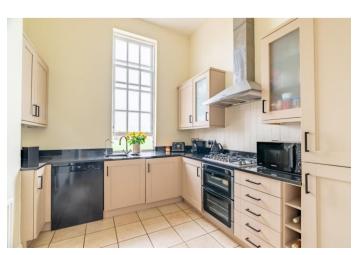

The property comprises an entrance hall with two storage cupboards, living room with feature fireplace and stunning views across the surrounding countryside, modern fitted kitchen with integrated appliances, principal bedroom with en-suite bathroom, bright second bedroom and a contemporary shower room. Further benefits include a long lease, well-maintained gated communal grounds with private tennis courts, and a residents car park with two allocated parking spaces.

## Features

- Two Bedrooms
- Top Floor
- Living Room with Feature Fireplace
- Stunning Views across Countryside
- Modern Fitted Kitchen
- Main Bedroom with En-Suite
- Well Maintained Communal Grounds
- Two Allocated Parking Spaces
- Residents Car Park and Long Lease
- Approx. Rental Value £1700 pcm