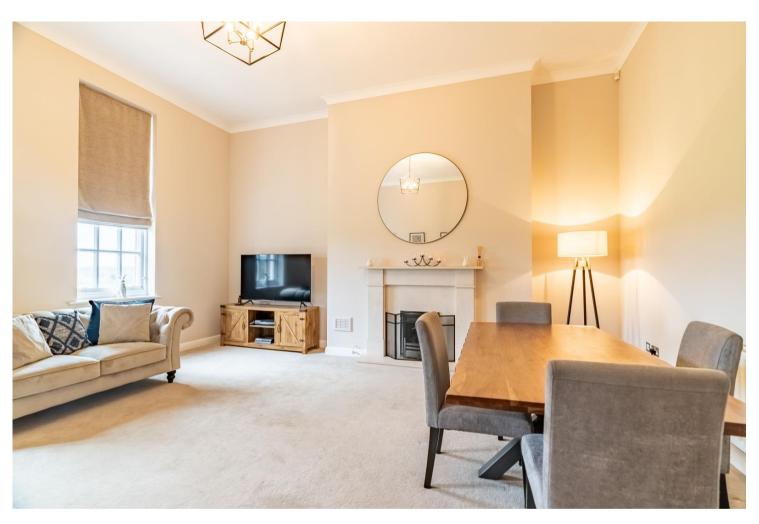

The property comprises an entrance hall with two storage cupboards, living room with feature fireplace and stunning views across the surrounding countryside, modern fitted kitchen with integrated appliances, principal bedroom with en-suite bathroom, bright second bedroom and a contemporary shower room. Further benefits include a long lease, well-maintained gated communal grounds with private tennis courts, and a residents car park with two allocated parking spaces.

## Features

- Two Bedrooms
- Top Floor
- Living Room with Feature Fireplace
- Stunning Views across Countryside
- Modern Fitted Kitchen
- Main Bedroom with En-Suite
- Well Maintained Communal Grounds
- Two Allocated Parking Spaces
- Residents Car Park and Long Lease
- Approx. Rental Value £1700 pcm