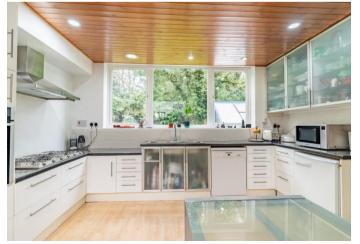

The entrance hall leads through to a large open plan living/dining area with panoramic views over the gardens, a separate kitchen and family room. The hallway then leads through to six double bedrooms and a family bathroom, with the largest bedroom benefitting from an ensuite bathroom. The property sits centrally on a large plot of about 0.8 of an acre with a private driveway leading to the double garage, whilst the property further enjoys substantial wrap around mature gardens.