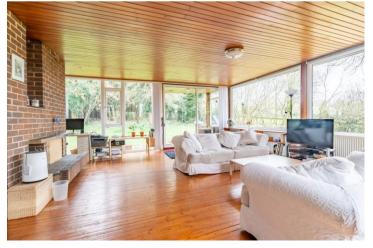

The entrance hall leads through to a large open plan living/dining area with panoramic views over the gardens, a separate kitchen and family room. The hallway then leads through to six double bedrooms and a family bathroom, with the largest bedroom benefitting from an ensuite bathroom. The property sits centrally on a large plot of about 0.8 of an acre with a private driveway leading to the double garage, whilst the property further enjoys substantial wrap around mature gardens.