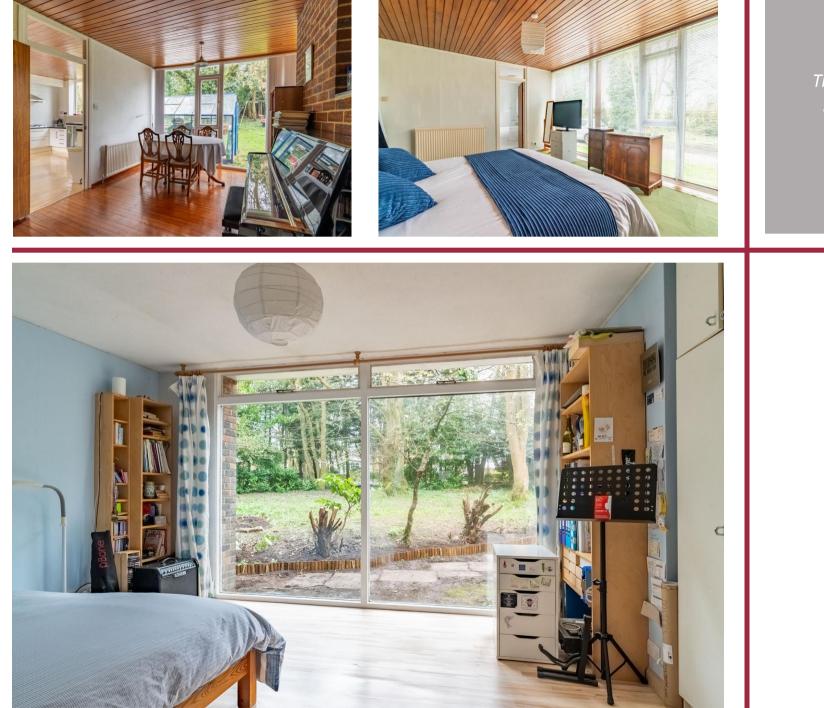

The entrance hall leads through to a large open plan living/dining area with panoramic views over the gardens, a separate kitchen and family room. The hallway then leads through to six double bedrooms and a family bathroom, with the largest bedroom benefitting from an ensuite bathroom. The property sits centrally on a large plot of about 0.8 of an acre with a private driveway leading to the double garage, whilst the property further enjoys substantial wrap around mature gardens.

## Features

- Six Bedrooms
- Detached Bungalow
- Two Reception Rooms
- Two Bathrooms
- Additional WC
- Laundry Room
- Private Gardens
- Double Garage
- Large Plot

Located in of one of the most sought after private roads in Studham.