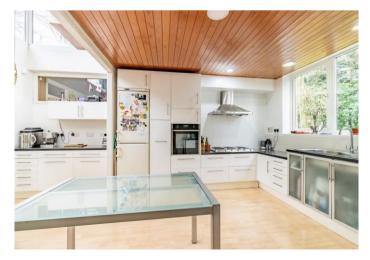

The entrance hall leads through to a large open plan living/dining area with panoramic views over the gardens, a separate kitchen and family room. The hallway then leads through to six double bedrooms and a family bathroom, with the largest bedroom benefitting from an ensuite bathroom. The property sits centrally on a large plot of about 0.8 of an acre with a private driveway leading to the double garage, whilst the property further enjoys substantial wrap around mature gardens.