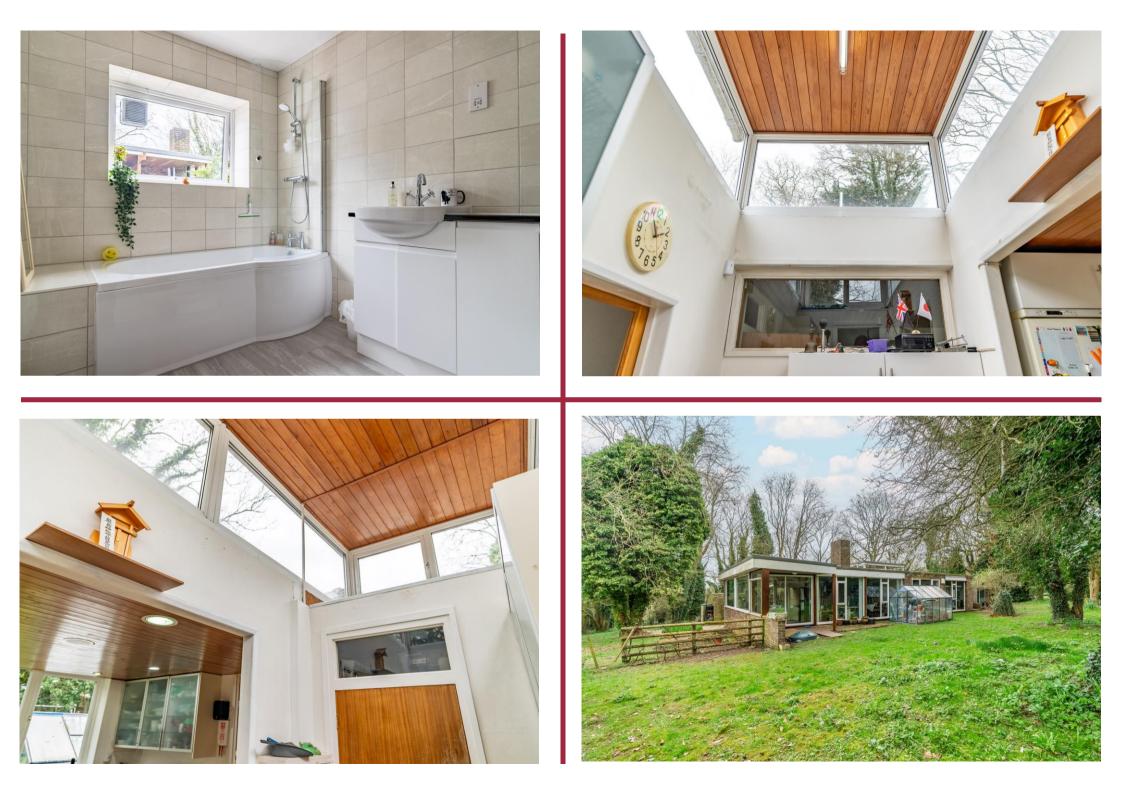

The entrance hall leads through to a large open plan living/dining area with panoramic views over the gardens, a separate kitchen and family room. The hallway then leads through to six double bedrooms and a family bathroom, with the largest bedroom benefitting from an ensuite bathroom. The property sits centrally on a large plot of about 0.8 of an acre with a private driveway leading to the double garage, whilst the property further enjoys substantial wrap around mature gardens.

The property sits centrally on a large plot with wrap around mature gardens.

Situated on the outskirts of the popular Bedfordshire village of Studham.

Harpenden Office | 01582 768666 | harpenden@frosts.co.uk | 6A Leyton Road, Harpenden, AL5