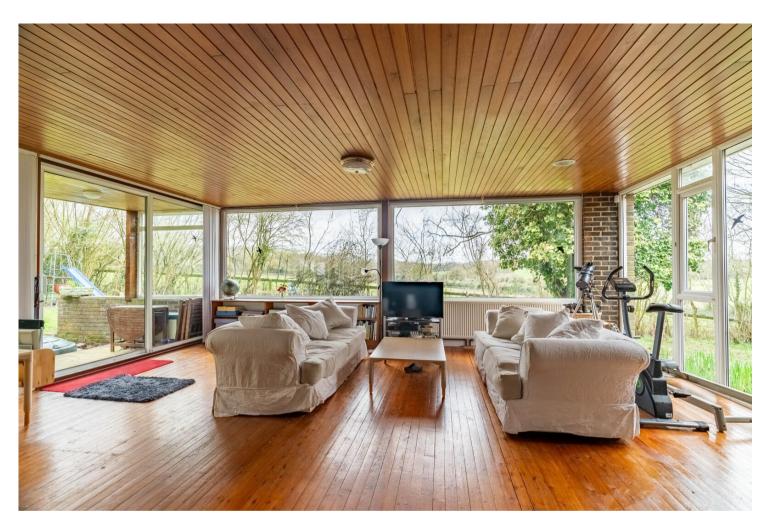

The entrance hall leads through to a large open plan living/dining area with panoramic views over the gardens, a separate kitchen and family room. The hallway then leads through to six double bedrooms and a family bathroom, with the largest bedroom benefitting from an ensuite bathroom. The property sits centrally on a large plot of about 0.8 of an acre with a private driveway leading to the double garage, whilst the property further enjoys substantial wrap around mature gardens.