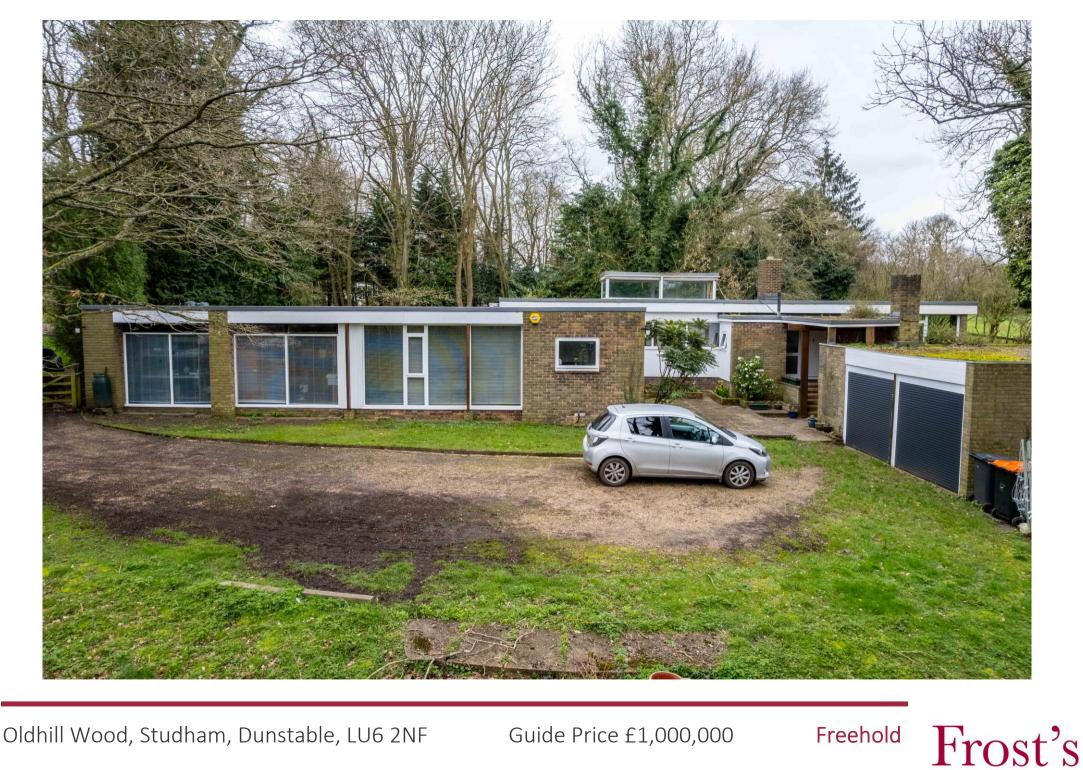

Oldhill Wood, Studham, Dunstable, LU6 2NF

Guide Price £1,000,000

Freehold

Located at the end of one of the most sought after private roads in Studham is this substantial six bedroom detached family home extending to over 3000 sqft of living accommodation.

The entrance hall leads through to a large open plan living/dining area with panoramic views over the gardens, a separate kitchen and family room. The hallway then leads through to six double bedrooms and a family bathroom, with the largest bedroom benefitting from an ensuite bathroom. The property sits centrally on a large plot of about 0.8 of an acre with a private driveway leading to the double garage, whilst the property further enjoys substantial wrap around mature gardens.

## Features

- Six Bedrooms
- Detached Bungalow
- Two Reception Rooms
- Two Bathrooms
- Additional WC
- Laundry Room
- Private Gardens
- Double Garage
- Large Plot

Located in of one of the most sought after private roads in Studham.

The property sits centrally on a large plot with wrap around mature gardens.

Situated on the outskirts of the popular Bedfordshire village of Studham.

Harpenden Office | 01582 768666 | harpenden@frosts.co.uk | 6A Leyton Road, Harpenden, AL5