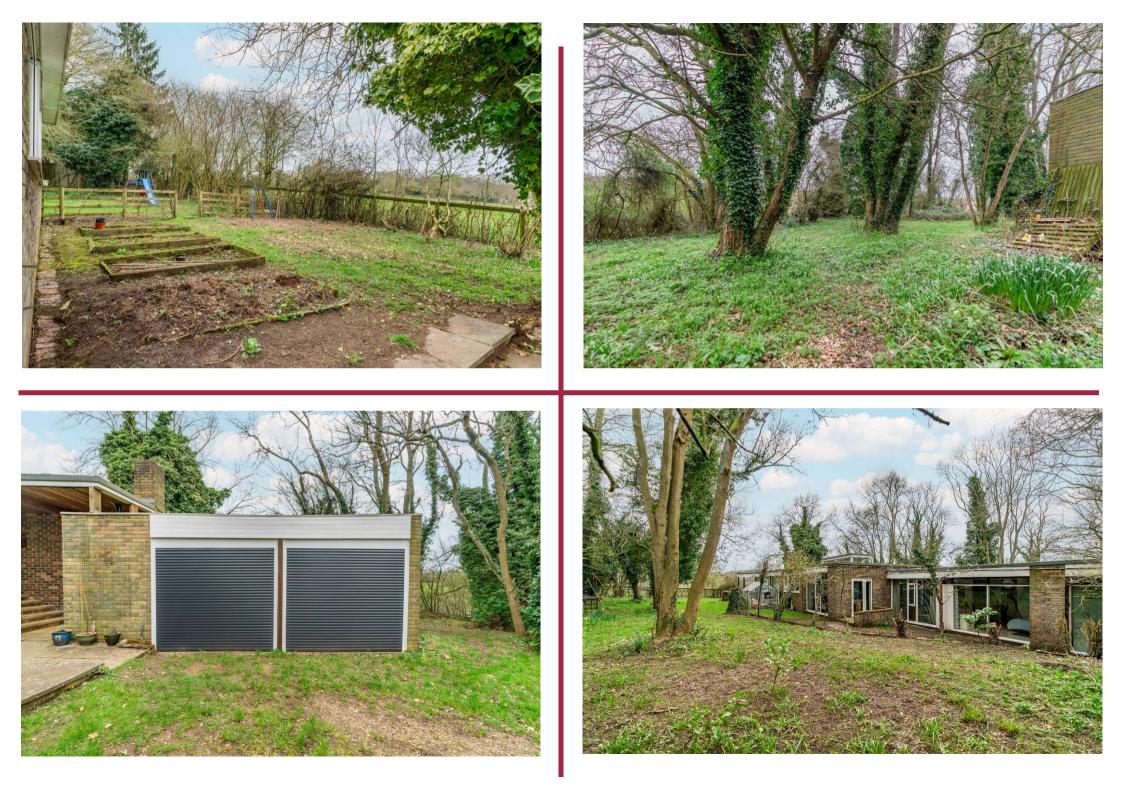

Oldhill Wood, Studham, Dunstable, LU6 2NF

Guide Price £1,000,000

Freehold

Located at the end of one of the most sought after private roads in Studham is this substantial six bedroom detached family home extending to over 3000 sqft of living accommodation.

The entrance hall leads through to a large open plan living/dining area with panoramic views over the gardens, a separate kitchen and family room. The hallway then leads through to six double bedrooms and a family bathroom, with the largest bedroom benefitting from an ensuite bathroom. The property sits centrally on a large plot of about 0.8 of an acre with a private driveway leading to the double garage, whilst the property further enjoys substantial wrap around mature gardens.

## Features

- Six Bedrooms
- Detached Bungalow
- Two Reception Rooms
- Two Bathrooms
- Additional WC
- Laundry Room
- Private Gardens
- Double Garage
- Large Plot

Located in of one of the most sought after private roads in Studham.

The property sits centrally on a large plot with wrap around mature gardens.

Situated on the outskirts of the popular Bedfordshire village of Studham.

Harpenden Office | 01582 768666 | harpenden@frosts.co.uk | 6A Leyton Road, Harpenden, AL5