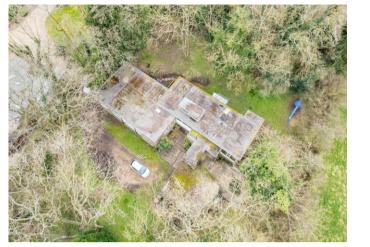

Oldhill Wood, Studham, Dunstable, LU6 2NF

Guide Price £1,000,000

Freehold

Located at the end of one of the most sought after private roads in Studham is this substantial six bedroom detached family home extending to over 3000 sqft of living accommodation.

The entrance hall leads through to a large open plan living/dining area with panoramic views over the gardens, a separate kitchen and family room. The hallway then leads through to six double bedrooms and a family bathroom, with the largest bedroom benefitting from an ensuite bathroom. The property sits centrally on a large plot of about 0.8 of an acre with a private driveway leading to the double garage, whilst the property further enjoys substantial wrap around mature gardens.

The property sits centrally on a large plot with wrap around mature gardens.

Situated on the outskirts of the popular Bedfordshire village of Studham.

Harpenden Office | 01582 768666 | harpenden@frosts.co.uk | 6A Leyton Road, Harpenden, AL5