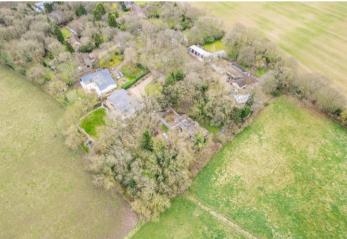

The entrance hall leads through to a large open plan living/dining area with panoramic views over the gardens, a separate kitchen and family room. The hallway then leads through to six double bedrooms and a family bathroom, with the largest bedroom benefitting from an ensuite bathroom. The property sits centrally on a large plot of about 0.8 of an acre with a private driveway leading to the double garage, whilst the property further enjoys substantial wrap around mature gardens.

The property sits centrally on a large plot with wrap around mature gardens.

Situated on the outskirts of the popular Bedfordshire village of Studham.

Harpenden Office | 01582 768666 | harpenden@frosts.co.uk | 6A Leyton Road, Harpenden, AL5