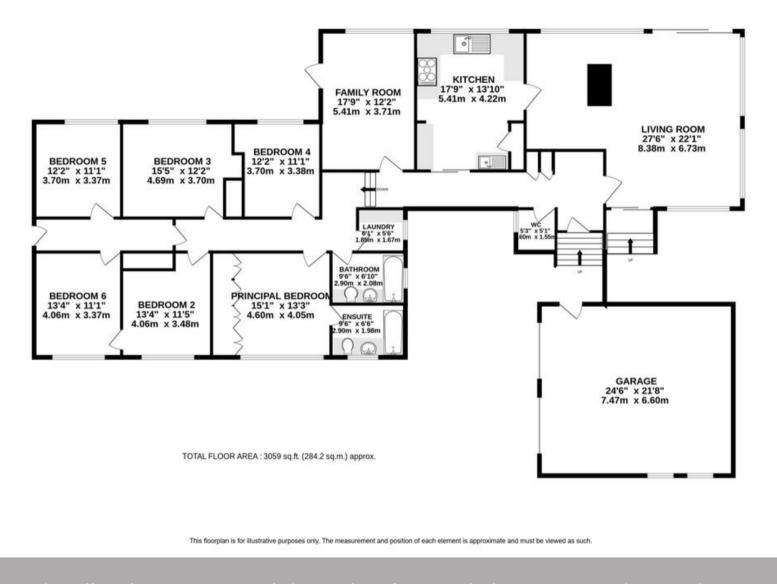

Oldhill Wood, Studham, Dunstable, LU6 2NF

Guide Price £1,000,000

Freehold

Located at the end of one of the most sought after private roads in Studham is this substantial six bedroom detached family home extending to over 3000 sqft of living accommodation.

The entrance hall leads through to a large open plan living/dining area with panoramic views over the gardens, a separate kitchen and family room. The hallway then leads through to six double bedrooms and a family bathroom, with the largest bedroom benefitting from an ensuite bathroom. The property sits centrally on a large plot of about 0.8 of an acre with a private driveway leading to the double garage, whilst the property further enjoys substantial wrap around mature gardens.

## Features

- Six Bedrooms
- Detached Bungalow
- Two Reception Rooms
- Two Bathrooms
- Additional WC
- Laundry Room
- Private Gardens
- Double Garage
- Large Plot

Located in of one of the most sought after private roads in Studham.