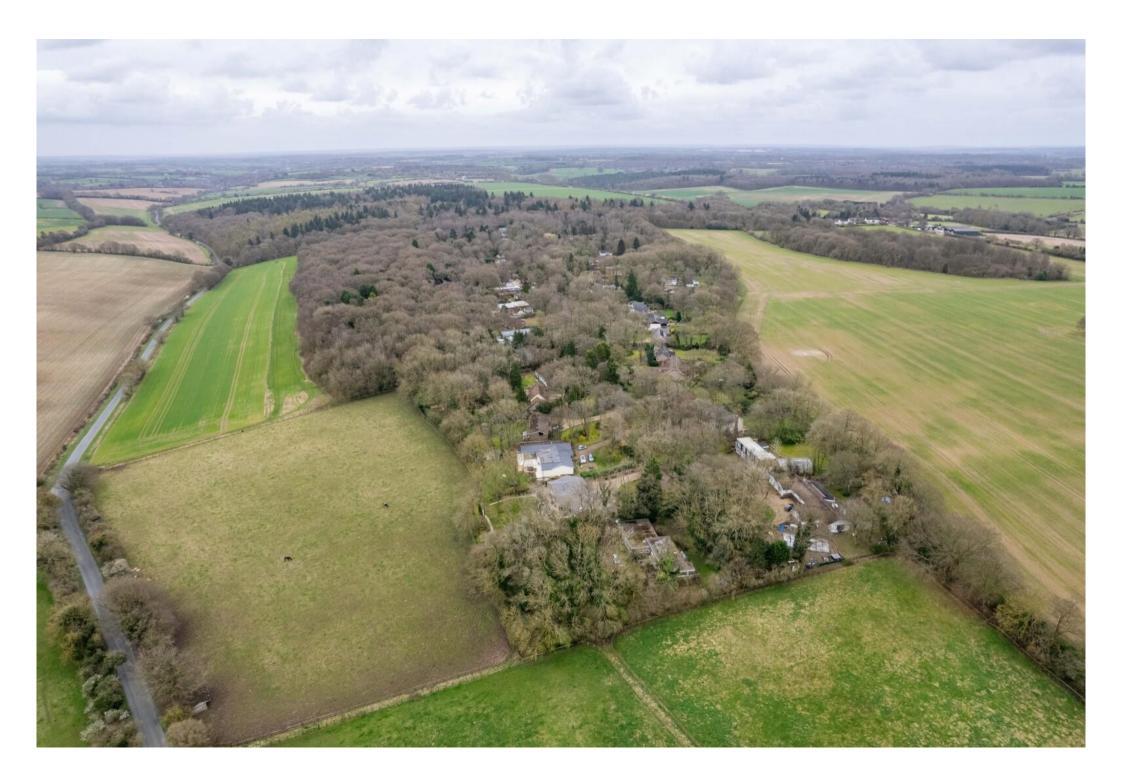

Oldhill Wood is a much sought after private location situated on the outskirts of the popular Bedfordshire village of Studham which is ideally placed just a short drive away from Whipsnade Zoo, Dunstable Downs and Harpenden train station yet also provides ease of access to the M1 and M25 motorways. The property is close to the highly regarded local village school in Studham, as well as reputable independent schools in St Albans and Berkhamsted.

The property sits centrally on a large plot with wrap around mature gardens.

Situated on the outskirts of the popular Bedfordshire village of Studham.

Harpenden Office | 01582 768666 | harpenden@frosts.co.uk | 6A Leyton Road, Harpenden, AL5