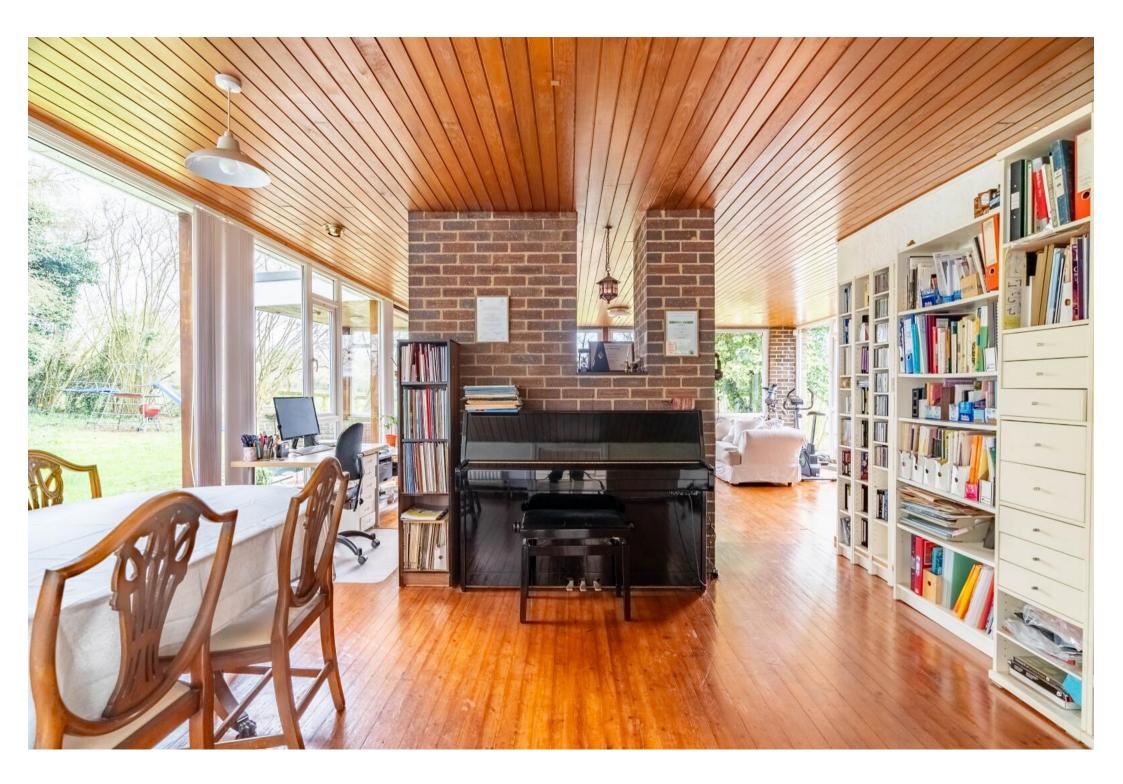

The entrance hall leads through to a large open plan living/dining area with panoramic views over the gardens, a separate kitchen and family room. The hallway then leads through to six double bedrooms and a family bathroom, with the largest bedroom benefitting from an ensuite bathroom. The property sits centrally on a large plot of about 0.8 of an acre with a private driveway leading to the double garage, whilst the property further enjoys substantial wrap around mature gardens.