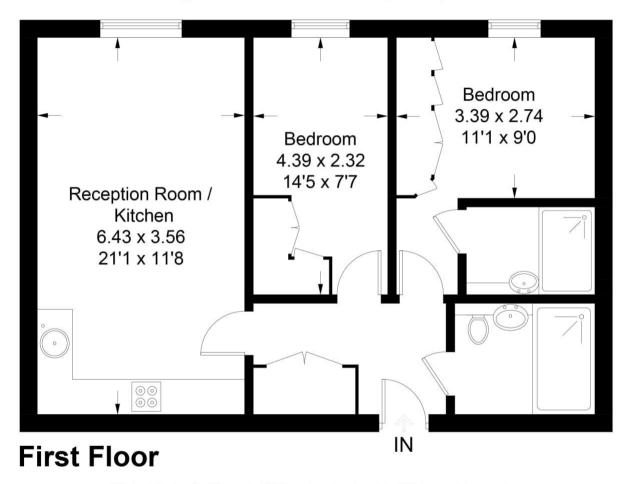

## Hansell Gardens

Approximate Gross Internal Area = 61.7 sg m / 664 sg ft

This plan is for layout guidance only. Not drawn to scale unless stated. Windows and door openings are approximate. Whilst every care is taken in the preparation of this plan, please check all dimensions, shapes and compass bearings before making any decisions reliant upon them. (ID1064144)