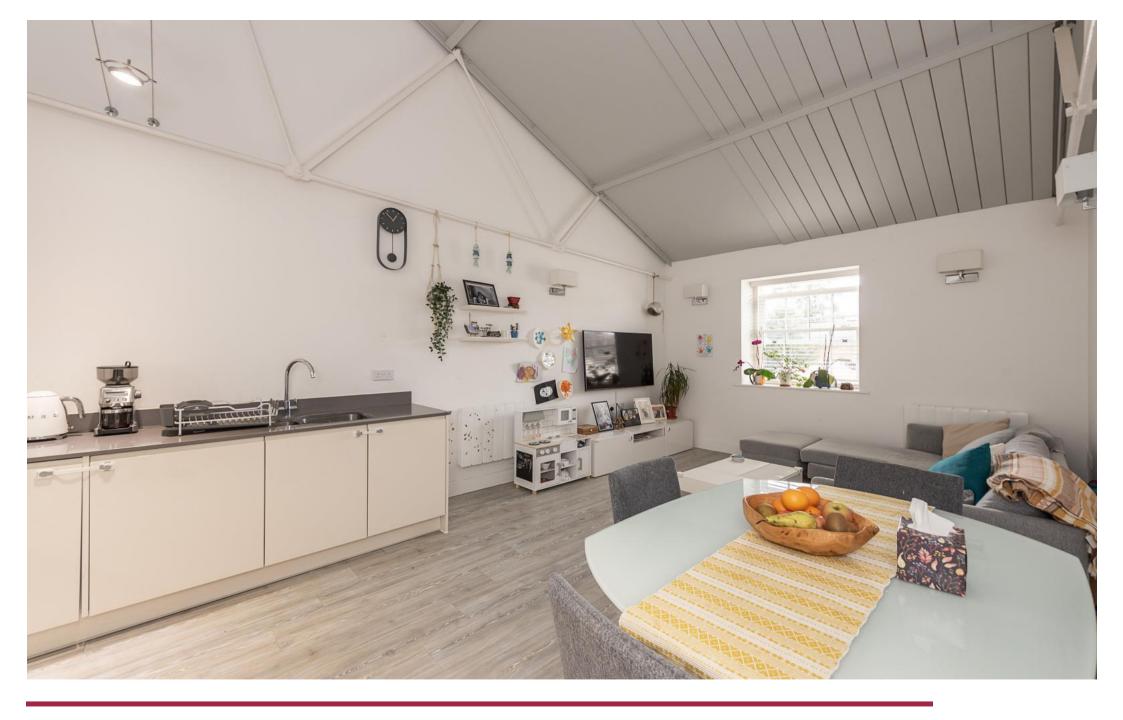

The stylish property has vaulted ceilings throughout which makes the property feel and look open and spacious. The centre piece of this home is the large open plan lounge/kitchen area. The property is further benefited by two generously sized double bedrooms, modern en-suite to primary bedroom and an immaculate family bathroom.

Located within the highly sought-after Hansell Gardens development.

Featuring a large open plan lounge/kitchen area.