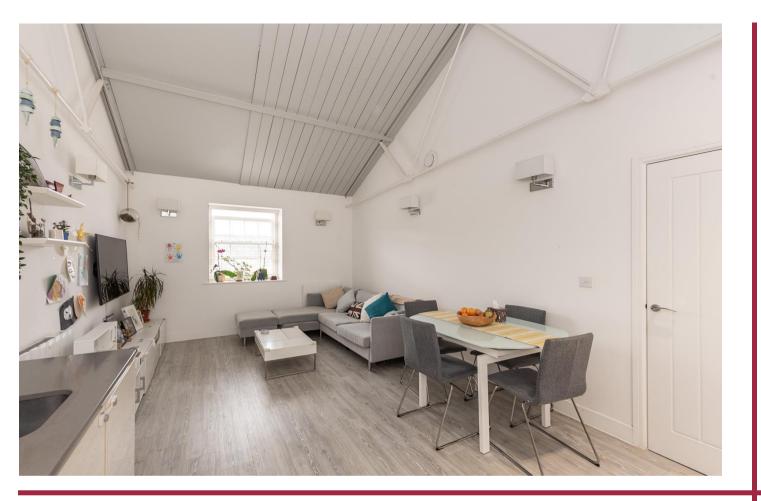

The stylish property has vaulted ceilings throughout which makes the property feel and look open and spacious. The centre piece of this home is the large open plan lounge/kitchen area. The property is further benefited by two generously sized double bedrooms, modern en-suite to primary bedroom and an immaculate family bathroom.

Located within the highly sought-after Hansell Gardens development.

Featuring a large open plan lounge/kitchen area.