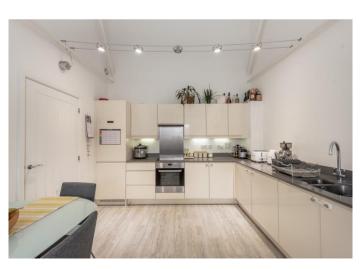

The stylish property has vaulted ceilings throughout which makes the property feel and look open and spacious. The centre piece of this home is the large open plan lounge/kitchen area. The property is further benefited by two generously sized double bedrooms, modern en-suite to primary bedroom and an immaculate family bathroom.