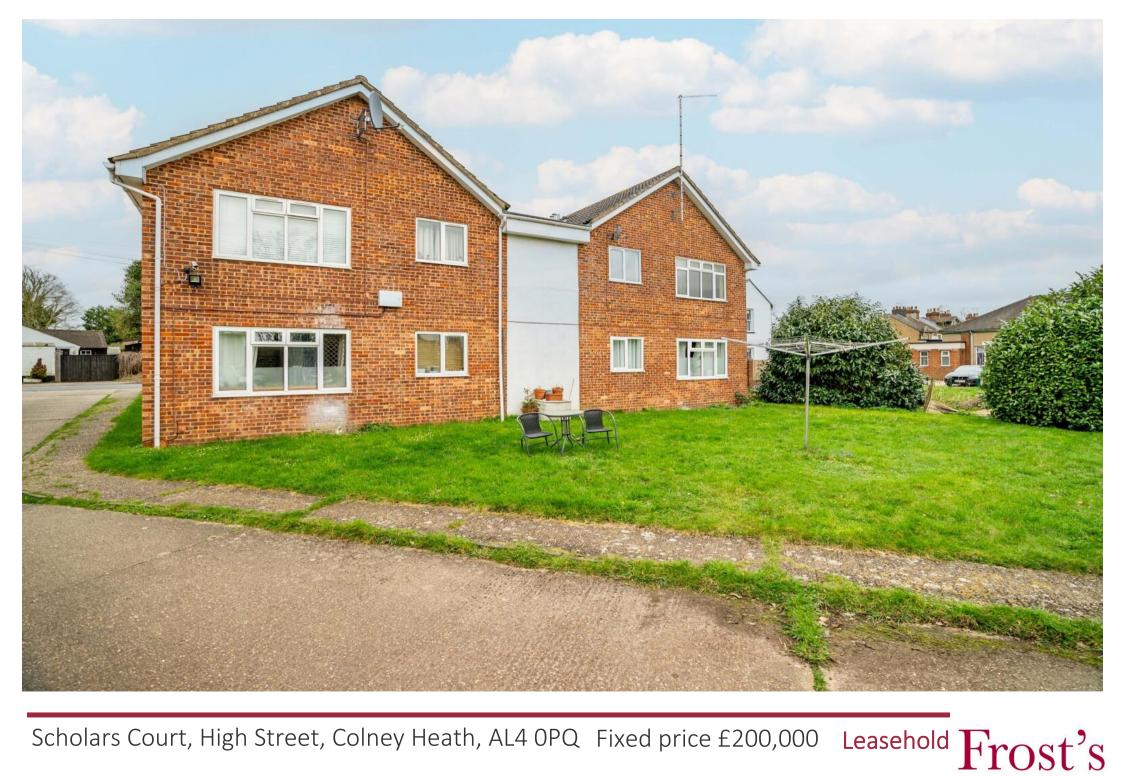

Being sold chain free is this one-bedroom first floor flat in the St Albans village of Colney Heath that would make an ideal first-time purchase or buy-to-let investment.

The property has a good-sized living room that opens into the kitchen, a double bedroom, and a bathroom. The property further benefits from residents parking and access to communal gardens. Located in a quiet area with nearby shops, parks, and nature spots to explore. There is also the added benefit of a long lease.

Energy Rating D Council Tax Band B Leasehold

- One Bedroom Flat
- No Onward Chain
- Bright Living Room
- Bathroom
- Long Lease
- Approx. Rental Value £950 pcm