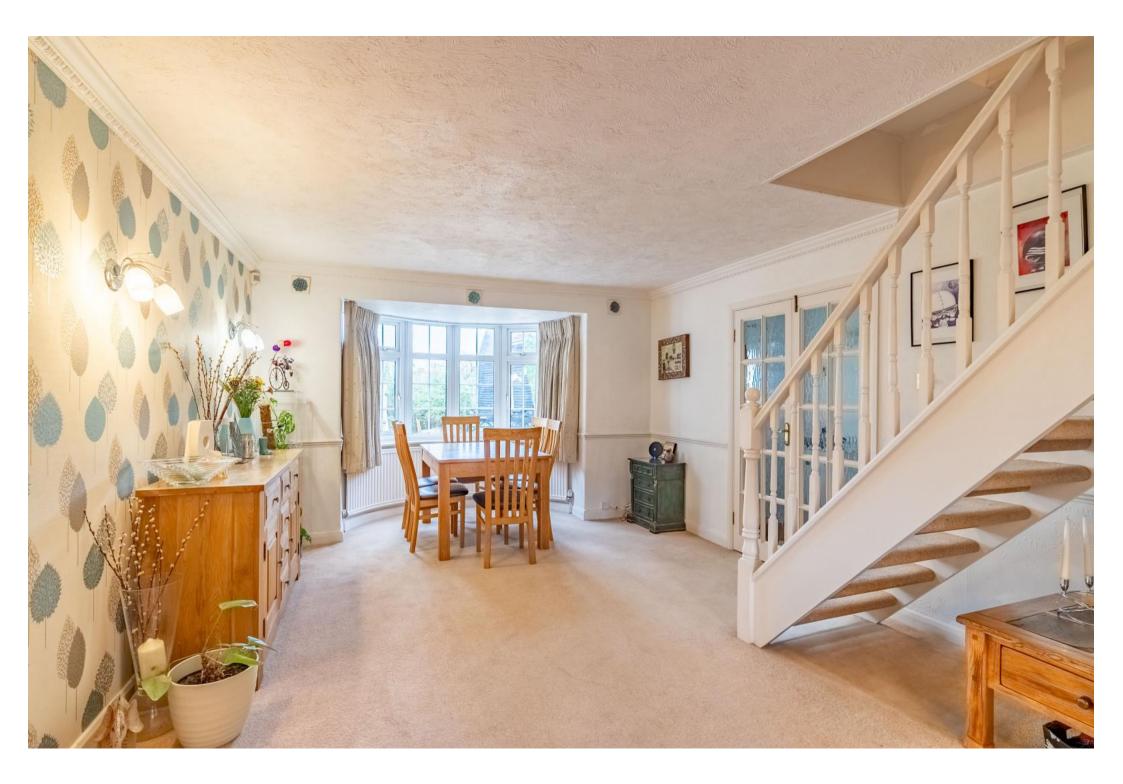

The main living accommodation comprises an entrance hall, living/dining room, a modern-fitted kitchen leading to a bright conservatory, utility room, separate shower room and two double bedrooms, one with an en-suite bathroom and dressing area.

## Features

- Four/Five Bedrooms
- Generous Plot with Versatile Living Space
- Self Contained Annex
- Large Bay Fronted Living/Dining Room
- Modern Refitted Kitchen
- Conservatory and Utility Room
- Separate Fitted Shower Room
- Landscaped Gardens
- Large Gravel Driveway
- Sizable Double Garage with Useful Loft Space
- No Onward Chain