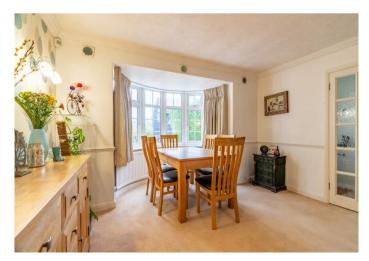

The main living accommodation comprises an entrance hall, living/dining room, a modern-fitted kitchen leading to a bright conservatory, utility room, separate shower room and two double bedrooms, one with an en-suite bathroom and dressing area.

## Features

- Four/Five Bedrooms
- Generous Plot with Versatile Living Space
- Self Contained Annex
- Large Bay Fronted Living/Dining Room
- Modern Refitted Kitchen
- Conservatory and Utility Room
- Separate Fitted Shower Room
- Landscaped Gardens
- Large Gravel Driveway
- Sizable Double Garage with Useful Loft Space
- No Onward Chain