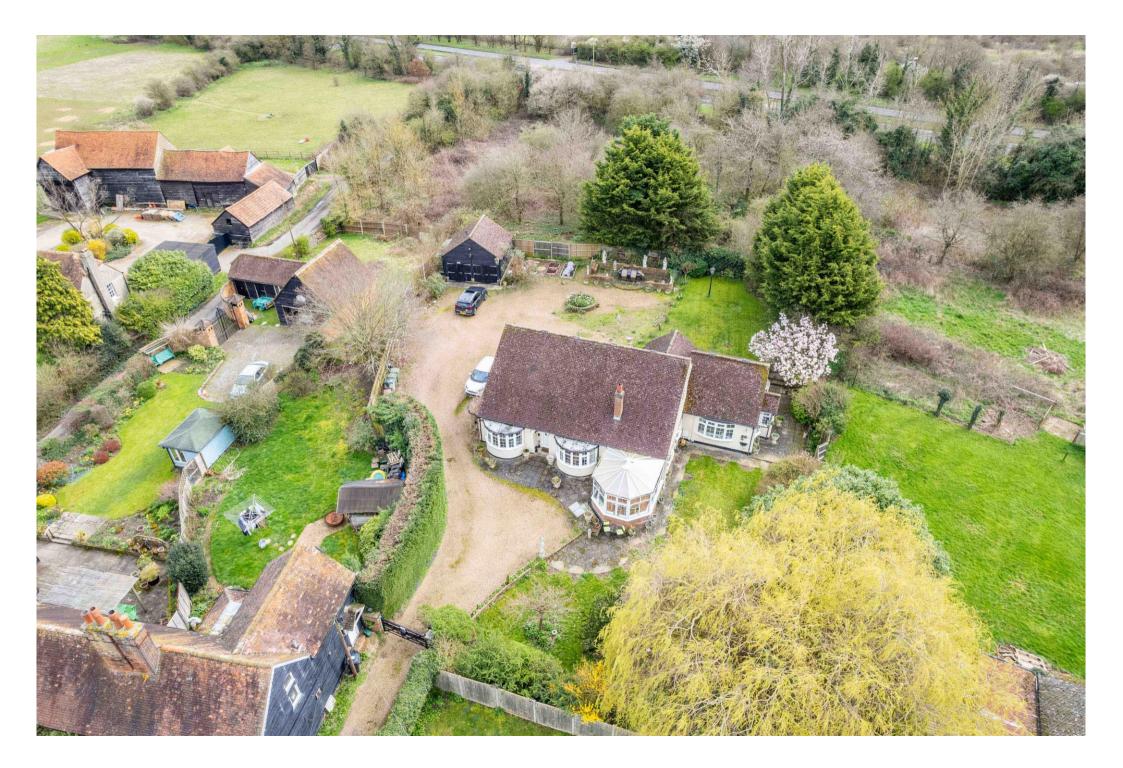

Sleapshyde, Smallford, St. Albans, AL4 OSE

Guide Price £1,250,000 Freehold

Frost's

Set in picturesque grounds is this beautifully presented four / five bedroom extended detached family home, occupying a generous plot and offering versatile living space with the added benefit of a self-contained annex to the side and detached double garage. The property is being sold CHAIN FREE.

On the first floor there are two further double bedrooms with useful eves storage and there is a modern shower room. The annex comprises of its own private entrance, dual aspect living room, modern fitted kitchen, double bedroom with fitted wardrobes and bathroom. Further benefits include landscaped gardens, a large gravel driveway accessed via electric gate and a sizable double garage with useful loft space.

Sleapshyde is a quaint village location, ideally located close to St Albans, offering a pretty country pub/restaurant and excellent road connections to the A414 and A1M.

Agent Note - Please note neighbouring property Little Rose Cottage can use driveway to access their property.