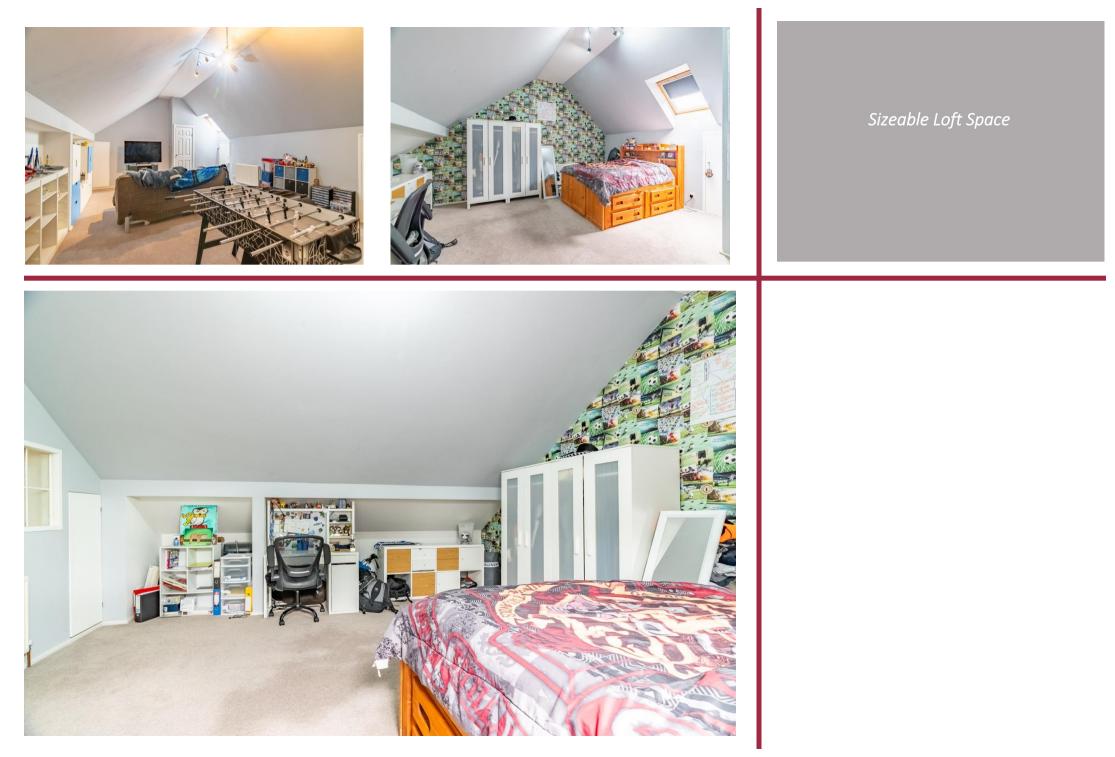

On the first floor there are two further double bedrooms with useful eves storage and there is a modern shower room. The annex comprises of its own private entrance, dual aspect living room, modern fitted kitchen, double bedroom with fitted wardrobes and bathroom. Further benefits include landscaped gardens, a large gravel driveway accessed via electric gate and a sizable double garage with useful loft space.

## Features

- Four/Five Bedrooms
- Generous Plot with Versatile Living Space
- Self Contained Annex
- Large Bay Fronted Living/Dining Room
- Modern Refitted Kitchen
- Conservatory and Utility Room
- Separate Fitted Shower Room
- Landscaped Gardens
- Large Gravel Driveway
- Sizable Double Garage with Useful Loft Space
- No Onward Chain