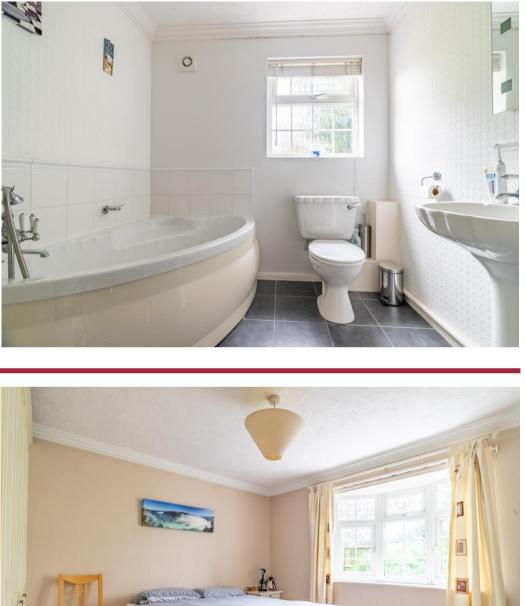

The main living accommodation comprises an entrance hall, living/dining room, a modern-fitted kitchen leading to a bright conservatory, utility room, separate shower room and two double bedrooms, one with an en-suite bathroom and dressing area.

On the first floor there are two further double bedrooms with useful eves storage and there is a modern shower room. The annex comprises of its own private entrance, dual aspect living room, modern fitted kitchen, double bedroom with fitted wardrobes and bathroom. Further benefits include landscaped gardens, a large gravel driveway accessed via electric gate and a sizable double garage with useful loft space.