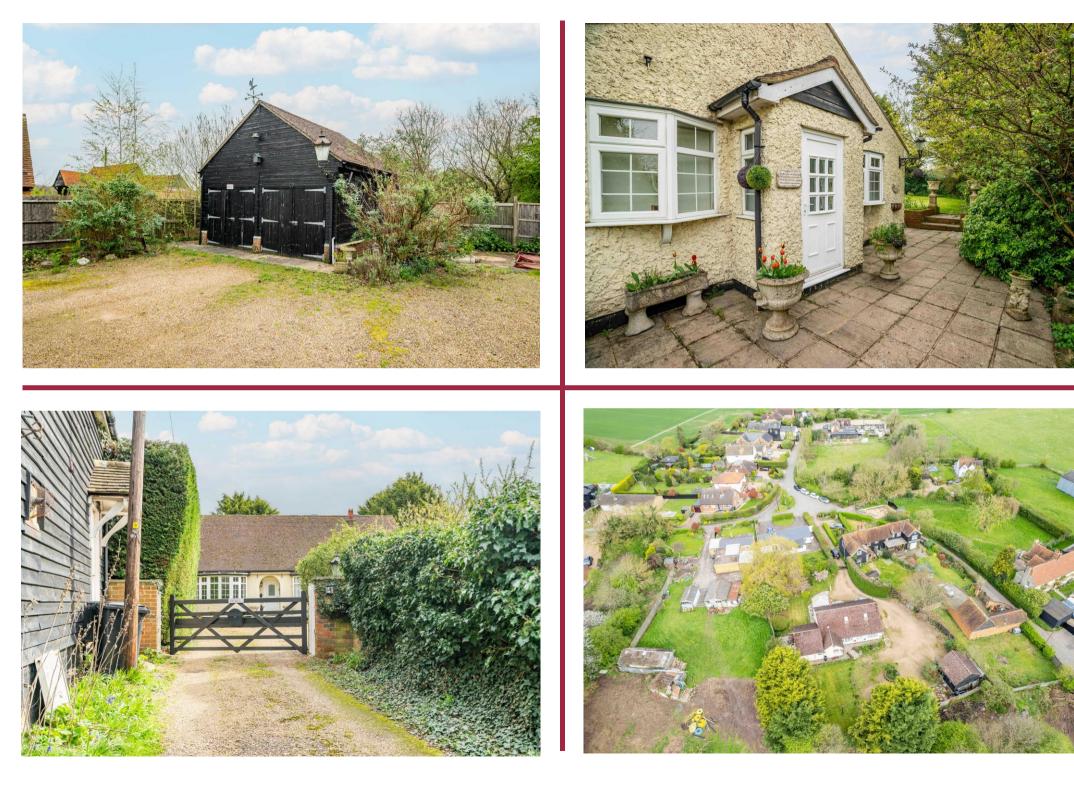

On the first floor there are two further double bedrooms with useful eves storage and there is a modern shower room. The annex comprises of its own private entrance, dual aspect living room, modern fitted kitchen, double bedroom with fitted wardrobes and bathroom. Further benefits include landscaped gardens, a large gravel driveway accessed via electric gate and a sizable double garage with useful loft space.

Sleapshyde is a quaint village location, ideally located close to St Albans, offering a pretty country pub/restaurant and excellent road connections to the A414 and A1M.

Agent Note - Please note neighbouring property Little Rose Cottage can use driveway to access their property.

A beautifully presented four / five bedroom detached bungalow occupying a generous plot

*Generous Plot with Versatile Living Space* 

Marshalswick Office | 01727 852295 | marshalswick@frosts.co.uk | 61 The Quadrant, Marshalswick, AL4 9RF