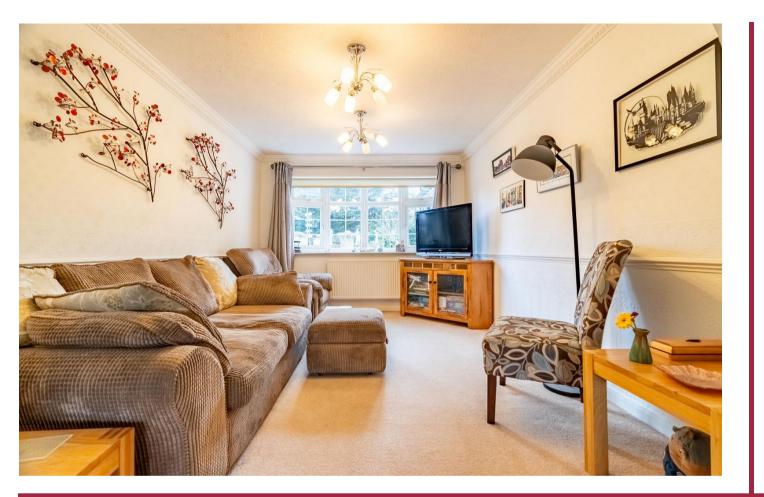

The main living accommodation comprises an entrance hall, living/dining room, a modern-fitted kitchen leading to a bright conservatory, utility room, separate shower room and two double bedrooms, one with an en-suite bathroom and dressing area.

## Features

- Four/Five Bedrooms
- Generous Plot with Versatile Living Space
- Self Contained Annex
- Large Bay Fronted Living/Dining Room
- Modern Refitted Kitchen
- Conservatory and Utility Room
- Separate Fitted Shower Room
- Landscaped Gardens
- Large Gravel Driveway
- Sizable Double Garage with Useful Loft Space
- No Onward Chain