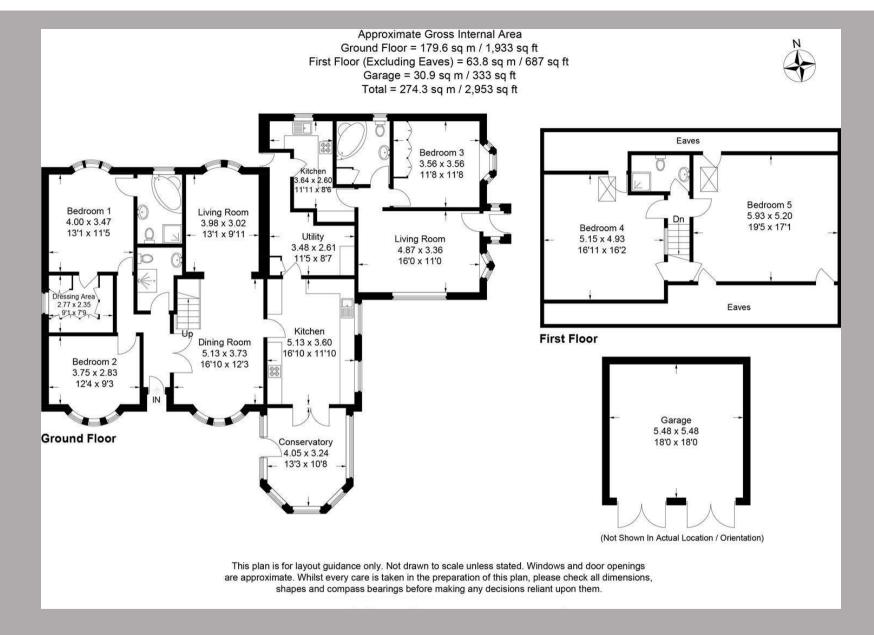

The main living accommodation comprises an entrance hall, living/dining room, a modern-fitted kitchen leading to a bright conservatory, utility room, separate shower room and two double bedrooms, one with an en-suite bathroom and dressing area.

On the first floor there are two further double bedrooms with useful eves storage and there is a modern shower room. The annex comprises of its own private entrance, dual aspect living room, modern fitted kitchen, double bedroom with fitted wardrobes and bathroom. Further benefits include landscaped gardens, a large gravel driveway accessed via electric gate and a sizable double garage with useful loft space.