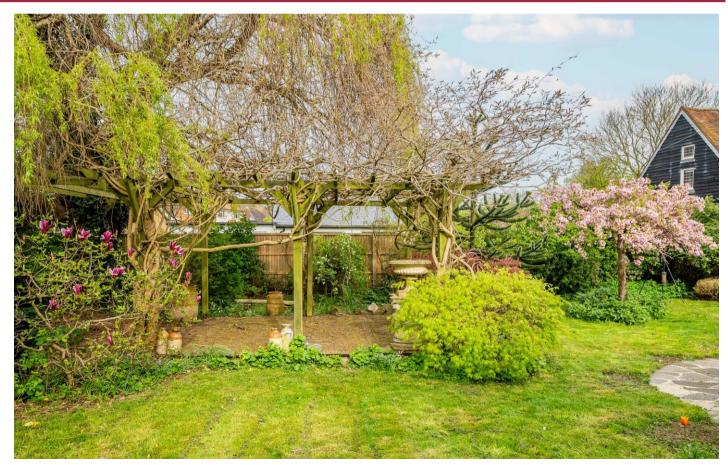

On the first floor there are two further double bedrooms with useful eves storage and there is a modern shower room. The annex comprises of its own private entrance, dual aspect living room, modern fitted kitchen, double bedroom with fitted wardrobes and bathroom. Further benefits include landscaped gardens, a large gravel driveway accessed via electric gate and a sizable double garage with useful loft space.

## Features

- Four/Five Bedrooms
- Generous Plot with Versatile Living Space
- Self Contained Annex
- Large Bay Fronted Living/Dining Room
- Modern Refitted Kitchen
- Conservatory and Utility Room
- Separate Fitted Shower Room
- Landscaped Gardens
- Large Gravel Driveway
- Sizable Double Garage with Useful Loft Space
- No Onward Chain