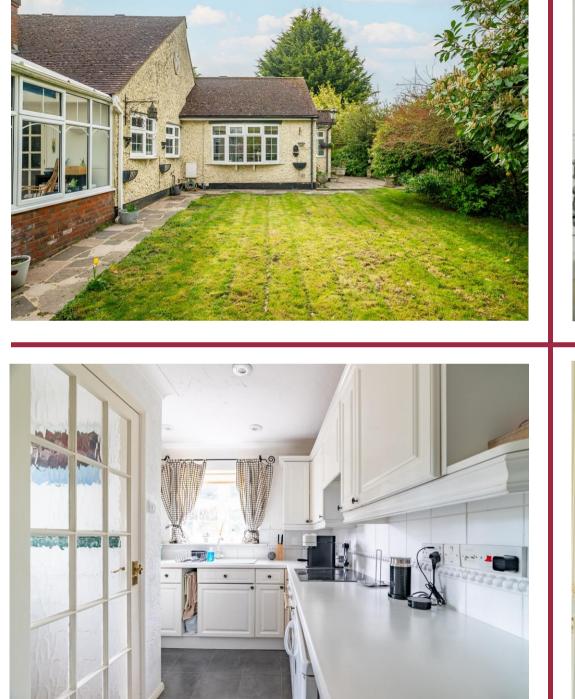

The main living accommodation comprises an entrance hall, living/dining room, a modern-fitted kitchen leading to a bright conservatory, utility room, separate shower room and two double bedrooms, one with an en-suite bathroom and dressing area.

On the first floor there are two further double bedrooms with useful eves storage and there is a modern shower room. The annex comprises of its own private entrance, dual aspect living room, modern fitted kitchen, double bedroom with fitted wardrobes and bathroom. Further benefits include landscaped gardens, a large gravel driveway accessed via electric gate and a sizable double garage with useful loft space.