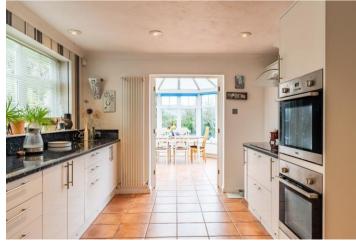

The main living accommodation comprises an entrance hall, living/dining room, a modern-fitted kitchen leading to a bright conservatory, utility room, separate shower room and two double bedrooms, one with an en-suite bathroom and dressing area.

## Features

- Four/Five Bedrooms
- Generous Plot with Versatile Living Space
- Self Contained Annex
- Large Bay Fronted Living/Dining Room
- Modern Refitted Kitchen
- Conservatory and Utility Room
- Separate Fitted Shower Room
- Landscaped Gardens
- Large Gravel Driveway
- Sizable Double Garage with Useful Loft Space
- No Onward Chain