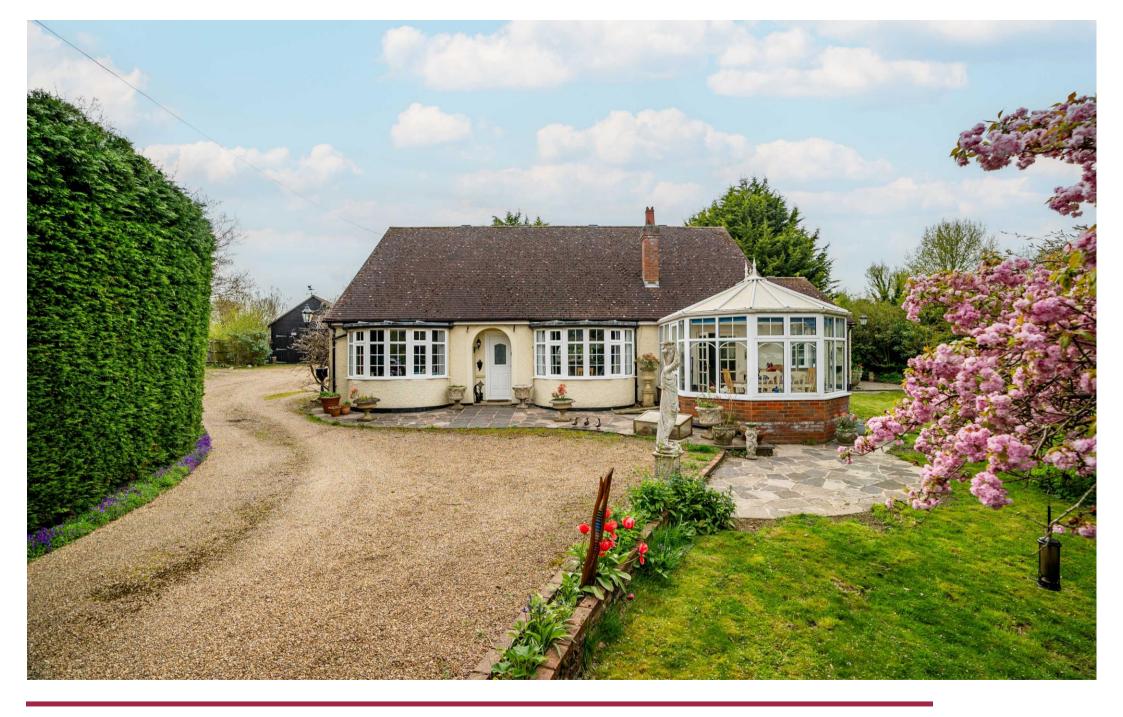

Sleapshyde, Smallford, St. Albans, AL4 OSE

Guide Price £1,250,000 Freehold

Frost's

Set in picturesque grounds is this beautifully presented four / five bedroom extended detached family home, occupying a generous plot and offering versatile living space with the added benefit of a self-contained annex to the side and detached double garage. The property is being sold CHAIN FREE.

A beautifully presented four / five bedroom detached bungalow occupying a generous plot

*Generous Plot with Versatile Living Space* 

Marshalswick Office | 01727 852295 | marshalswick@frosts.co.uk | 61 The Quadrant, Marshalswick, AL4 9RF