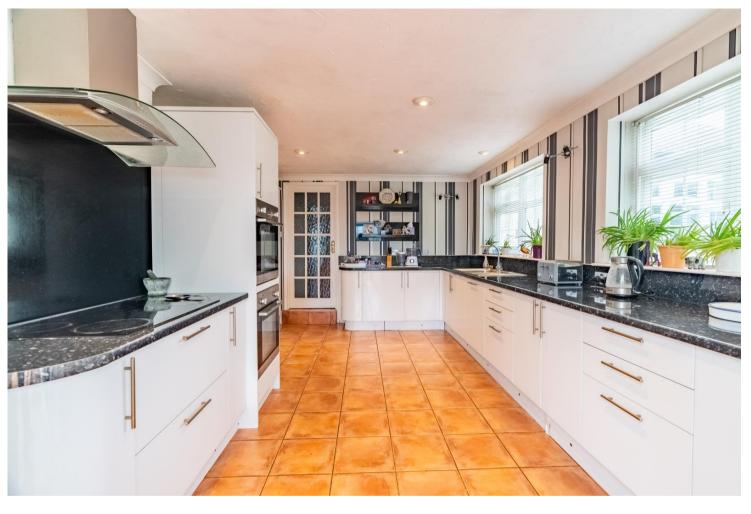

The main living accommodation comprises an entrance hall, living/dining room, a modern-fitted kitchen leading to a bright conservatory, utility room, separate shower room and two double bedrooms, one with an en-suite bathroom and dressing area.

## Features

- Four/Five Bedrooms
- Generous Plot with Versatile Living Space
- Self Contained Annex
- Large Bay Fronted Living/Dining Room
- Modern Refitted Kitchen
- Conservatory and Utility Room
- Separate Fitted Shower Room
- Landscaped Gardens
- Large Gravel Driveway
- Sizable Double Garage with Useful Loft Space
- No Onward Chain