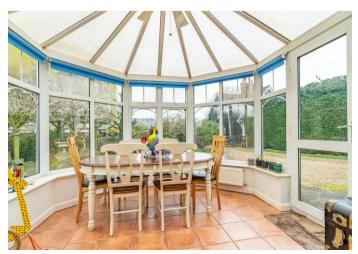

The main living accommodation comprises an entrance hall, living/dining room, a modern-fitted kitchen leading to a bright conservatory, utility room, separate shower room and two double bedrooms, one with an en-suite bathroom and dressing area.

## Features

- Four/Five Bedrooms
- Generous Plot with Versatile Living Space
- Self Contained Annex
- Large Bay Fronted Living/Dining Room
- Modern Refitted Kitchen
- Conservatory and Utility Room
- Separate Fitted Shower Room
- Landscaped Gardens
- Large Gravel Driveway
- Sizable Double Garage with Useful Loft Space
- No Onward Chain