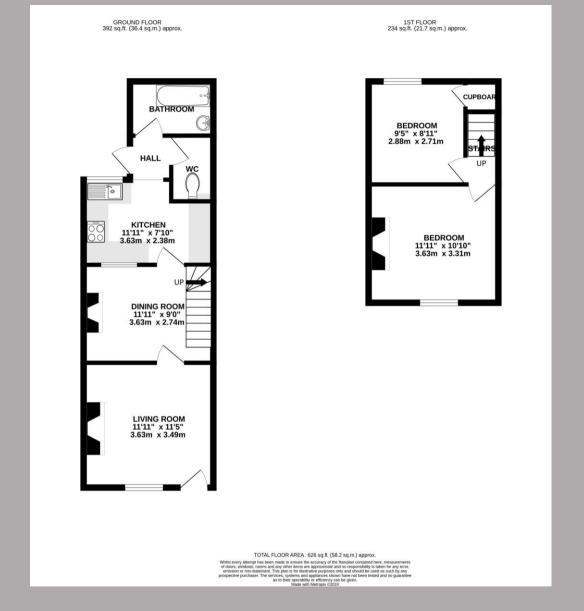

The property currently comprises on the ground floor of a living room, dining room, extended kitchen and ground floor bathroom with a separate w/c. On the first floor there is 2 well-proportioned bedrooms whilst externally there is a pretty rear garden and generous patio space.