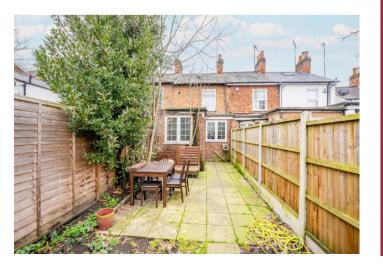

The property currently comprises on the ground floor of a living room, dining room, extended kitchen and ground floor bathroom with a separate w/c. On the first floor there is 2 well-proportioned bedrooms whilst externally there is a pretty rear garden and generous patio space.

This property has the added benefit of being sold chain free.

Energy Rating C Council Tax Band D Freehold

- Two Bedroom
- Character Cottage
- Rear Garden Space
- Chain Free
- Downstairs Cloakroom
- Located within Close Proximity to St