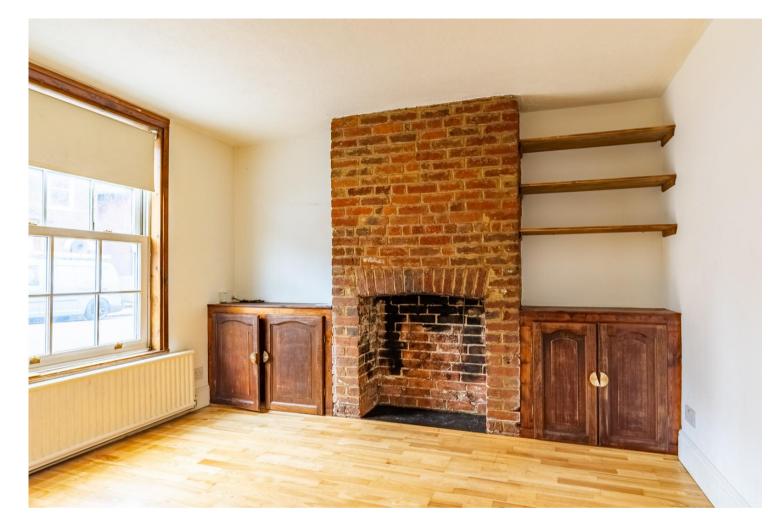

The property currently comprises on the ground floor of a living room, dining room, extended kitchen and ground floor bathroom with a separate w/c. On the first floor there is 2 well-proportioned bedrooms whilst externally there is a pretty rear garden and generous patio space.