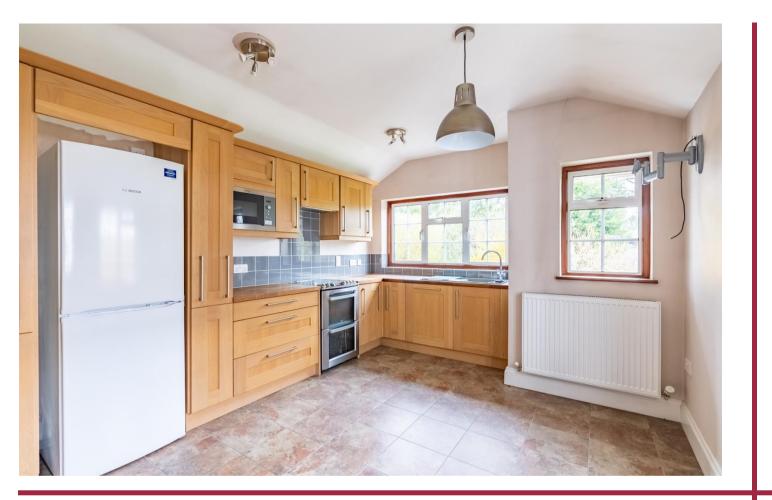

This lovely property has many period features retained including high ceilings and attractive fireplaces, the flexible living accommodation offers further scope to extend the property subject to local planning consent. The property comprises a large entrance hall with parquet flooring, living room to the rear with glazed doors leading to the garden, re-fitted kitchen/dining room, utility room, three bedrooms, refitted family bathroom and a separate shower room.

## Features

- Three Bedrooms
- No Upper Chain
- Generous Plot
- Close to Highly Regarded Secondary Schools
- Living Room with doors to Rear Garden
- Dual Aspect Refitted Kitchen/Dining Room
- Utility Room
- Refitted Bathroom and Separate Shower Room
- Driveway and Mature Private Rear Garden
- Further Scope to Extend STPP