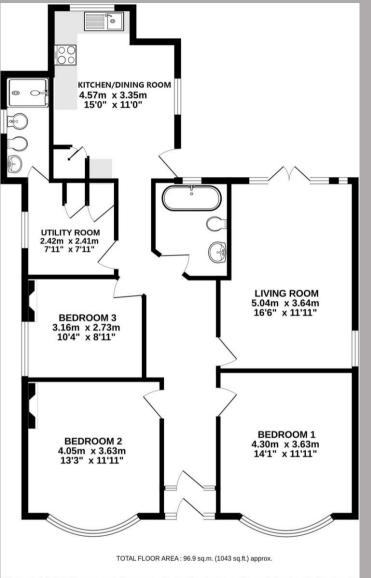

A charming 1930's bay double fronted detached bungalow occupying a generous plot

Further Scope to Extend Subject to the Relevant Planning Permissions

This floor plan is for illustrative purposes only. The measurement and position of each element is approximate and must be viewed as such