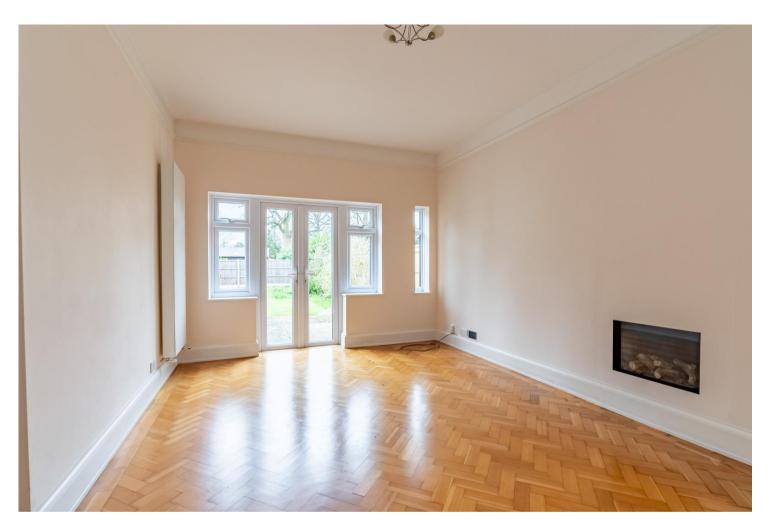

This lovely property has many period features retained including high ceilings and attractive fireplaces, the flexible living accommodation offers further scope to extend the property subject to local planning consent. The property comprises a large entrance hall with parquet flooring, living room to the rear with glazed doors leading to the garden, re-fitted kitchen/dining room, utility room, three bedrooms, refitted family bathroom and a separate shower room.