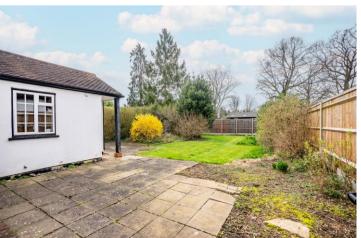

Externally the property sits back from the road and provides ample parking on the gravelled front driveway, side gated access leads to a mature private rear garden with paved patio seating area and a large well-tended lawn.