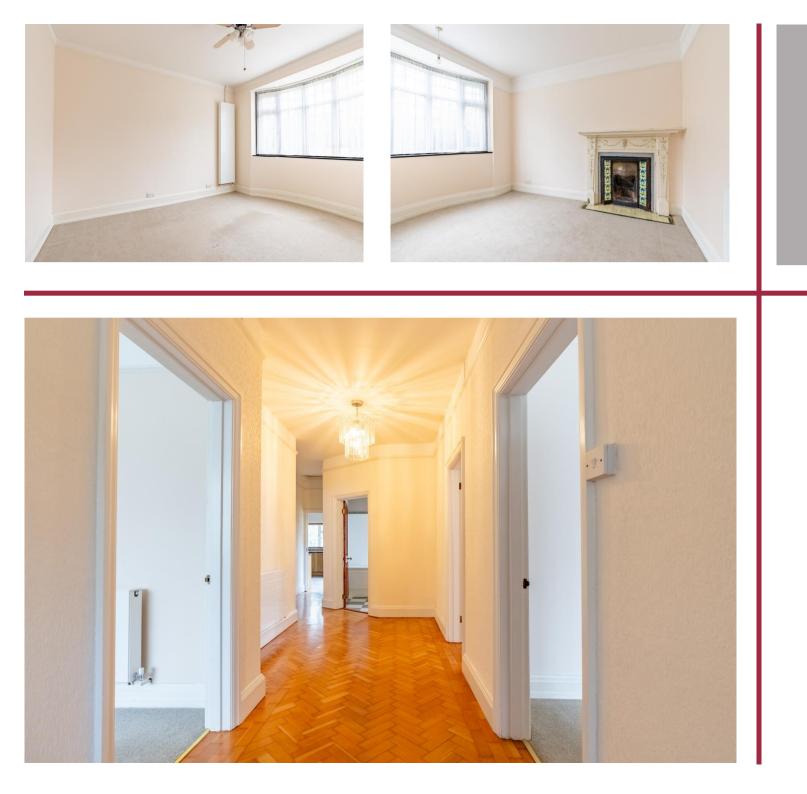

This lovely property has many period features retained including high ceilings and attractive fireplaces, the flexible living accommodation offers further scope to extend the property subject to local planning consent. The property comprises a large entrance hall with parquet flooring, living room to the rear with glazed doors leading to the garden, re-fitted kitchen/dining room, utility room, three bedrooms, refitted family bathroom and a separate shower room.

Externally the property sits back from the road and provides ample parking on the gravelled front driveway, side gated access leads to a mature private rear garden with paved patio seating area and a large well-tended lawn.