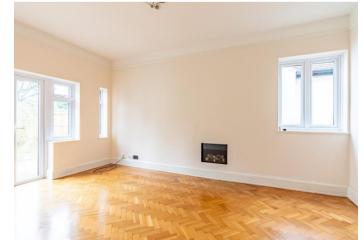

This lovely property has many period features retained including high ceilings and attractive fireplaces, the flexible living accommodation offers further scope to extend the property subject to local planning consent. The property comprises a large entrance hall with parquet flooring, living room to the rear with glazed doors leading to the garden, re-fitted kitchen/dining room, utility room, three bedrooms, refitted family bathroom and a separate shower room.