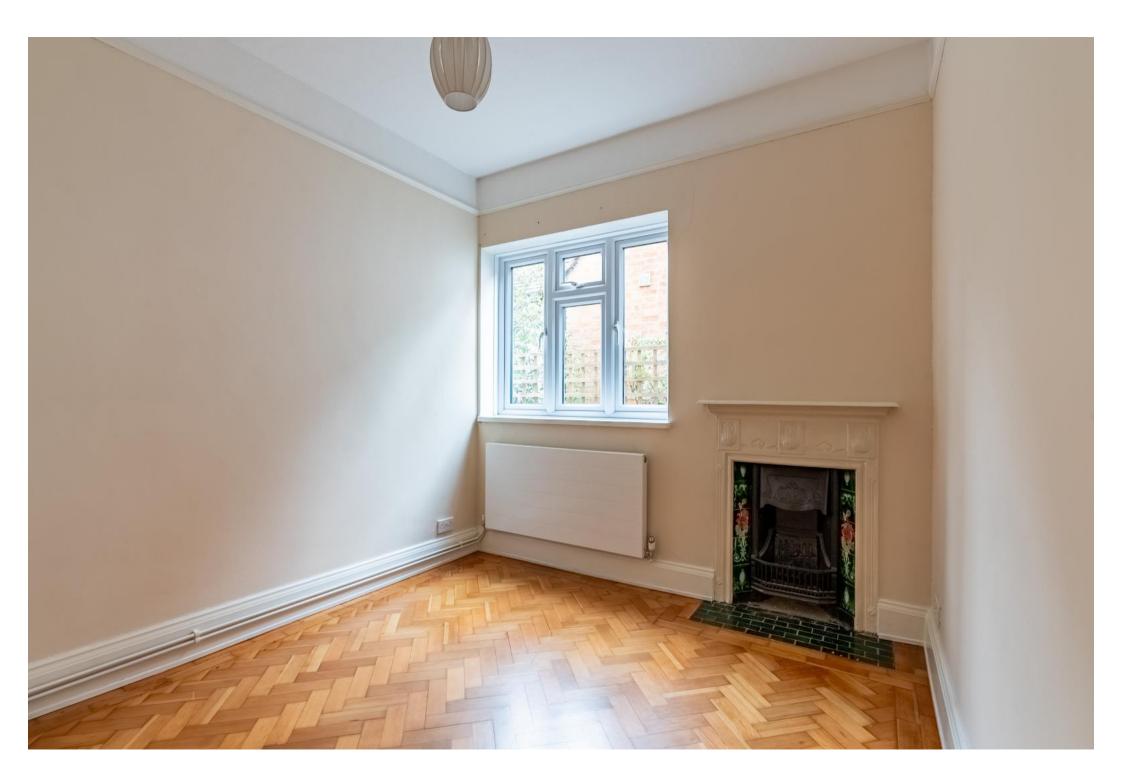

This lovely property has many period features retained including high ceilings and attractive fireplaces, the flexible living accommodation offers further scope to extend the property subject to local planning consent. The property comprises a large entrance hall with parquet flooring, living room to the rear with glazed doors leading to the garden, re-fitted kitchen/dining room, utility room, three bedrooms, refitted family bathroom and a separate shower room.