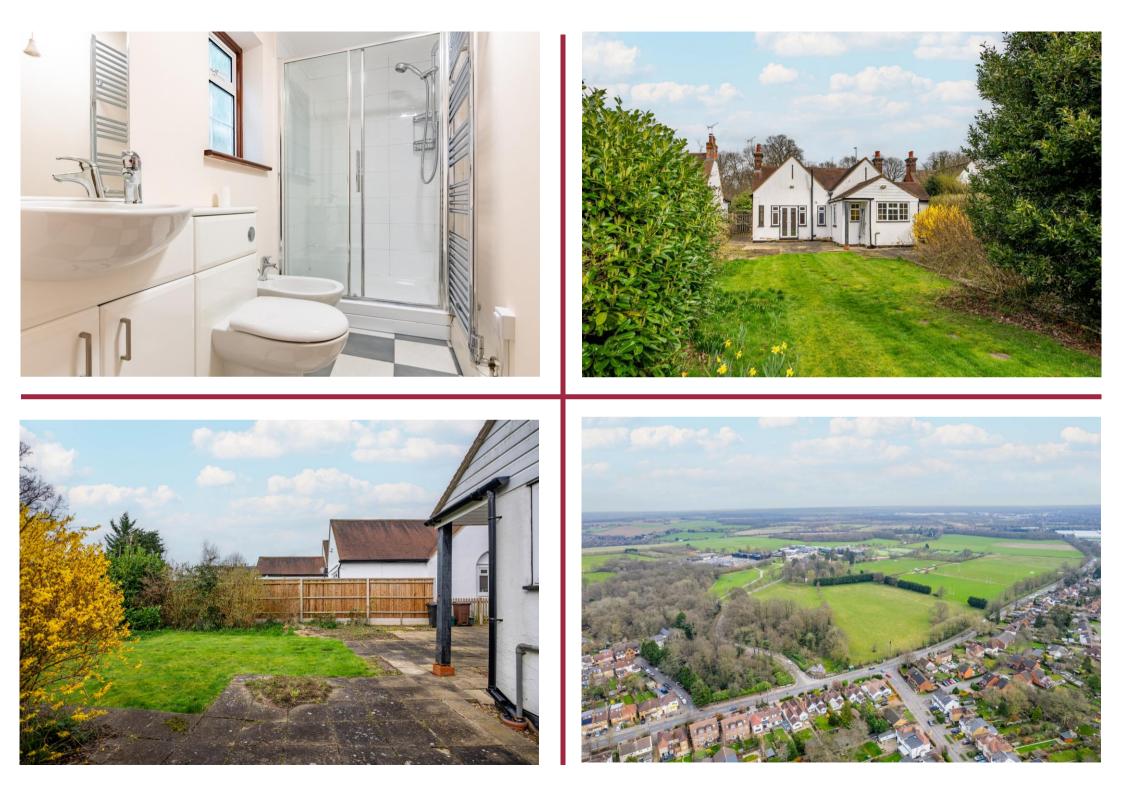

This lovely property has many period features retained including high ceilings and attractive fireplaces, the flexible living accommodation offers further scope to extend the property subject to local planning consent. The property comprises a large entrance hall with parquet flooring, living room to the rear with glazed doors leading to the garden, re-fitted kitchen/dining room, utility room, three bedrooms, refitted family bathroom and a separate shower room.

Externally the property sits back from the road and provides ample parking on the gravelled front driveway, side gated access leads to a mature private rear garden with paved patio seating area and a large well-tended lawn.

Hatfield Rd is found to the east of the city centre. The property is approx 1.5 miles from the mainline railway station with fast links to central London. There is a frequent bus service close by. The Alban Way and open space of Highfield Park are a short walk away.