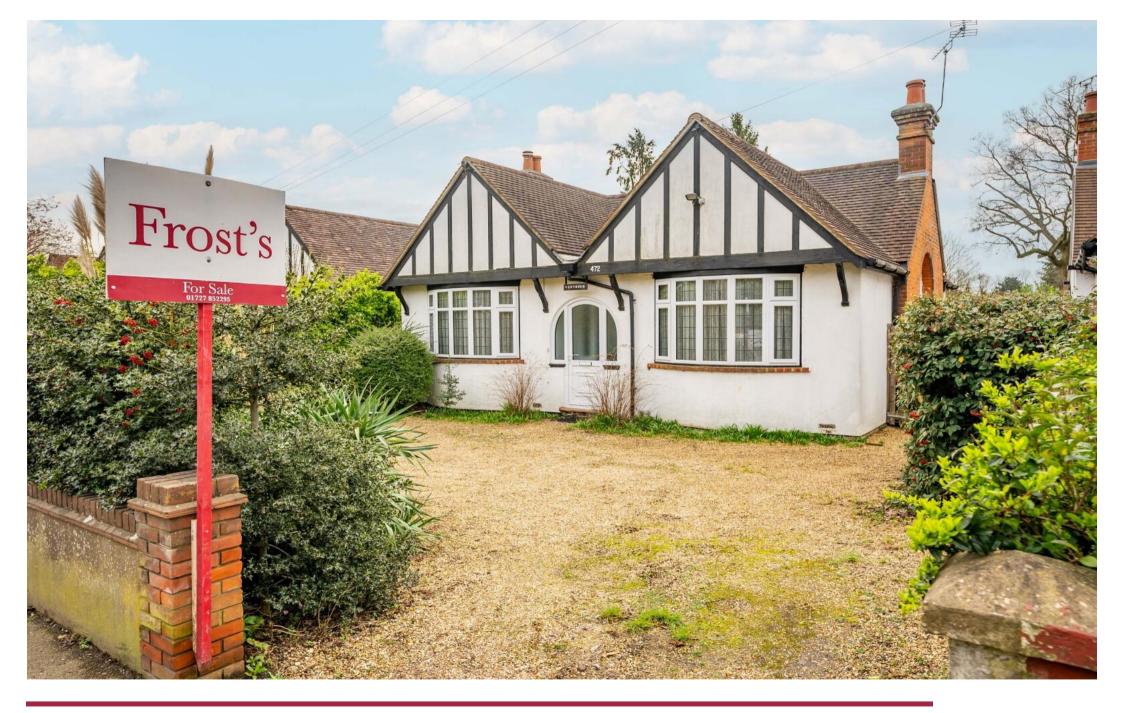

Hatfield Road, St. Albans, Hertfordshire, AL4 OXS Guide Price £750,000 Freehold

Offered for sale with no upper chain is this charming 1930's double fronted detached bungalow occupying a generous plot ideally placed moments away from Oaklands College and within walking distance local shops and highly regarded schools including Beaumont secondary and Oakwood primary.

A charming 1930's bay double fronted detached bungalow occupying a generous plot

Further Scope to Extend Subject to the Relevant Planning Permissions

This floor plan is for illustrative purposes only. The measurement and position of each element is approximate and must be viewed as such