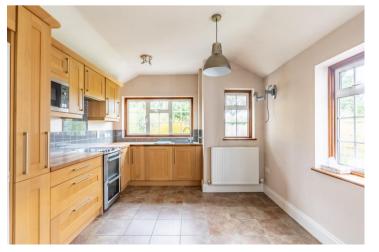

This lovely property has many period features retained including high ceilings and attractive fireplaces, the flexible living accommodation offers further scope to extend the property subject to local planning consent. The property comprises a large entrance hall with parquet flooring, living room to the rear with glazed doors leading to the garden, re-fitted kitchen/dining room, utility room, three bedrooms, refitted family bathroom and a separate shower room.