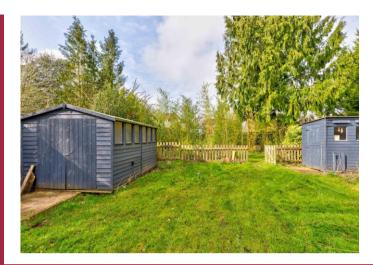

This lovely home provides wonderful views of neighbouring countryside and offers flexible accommodation making it perfect for someone looking to work from home. The accommodation comprises an entrance porch, modern kitchen/dining room, dual aspect sitting room with wood burning stove, and modern family bathroom on the ground floor, whilst the first floor provides two double bedrooms with fitted wardrobes and a further single bedroom. Externally there is a front and side driveway providing ample parking, wonderful sectioned rear gardens, including a paved patio seating area with a large modern selfcontained garden room, extensive lawned area with mature trees, vegetable plot, and the added benefit of outside lighting and electricity supply. Furthermore, there is electricity to the sheds located at the bottom garden and the property was fully rewired in 2023.