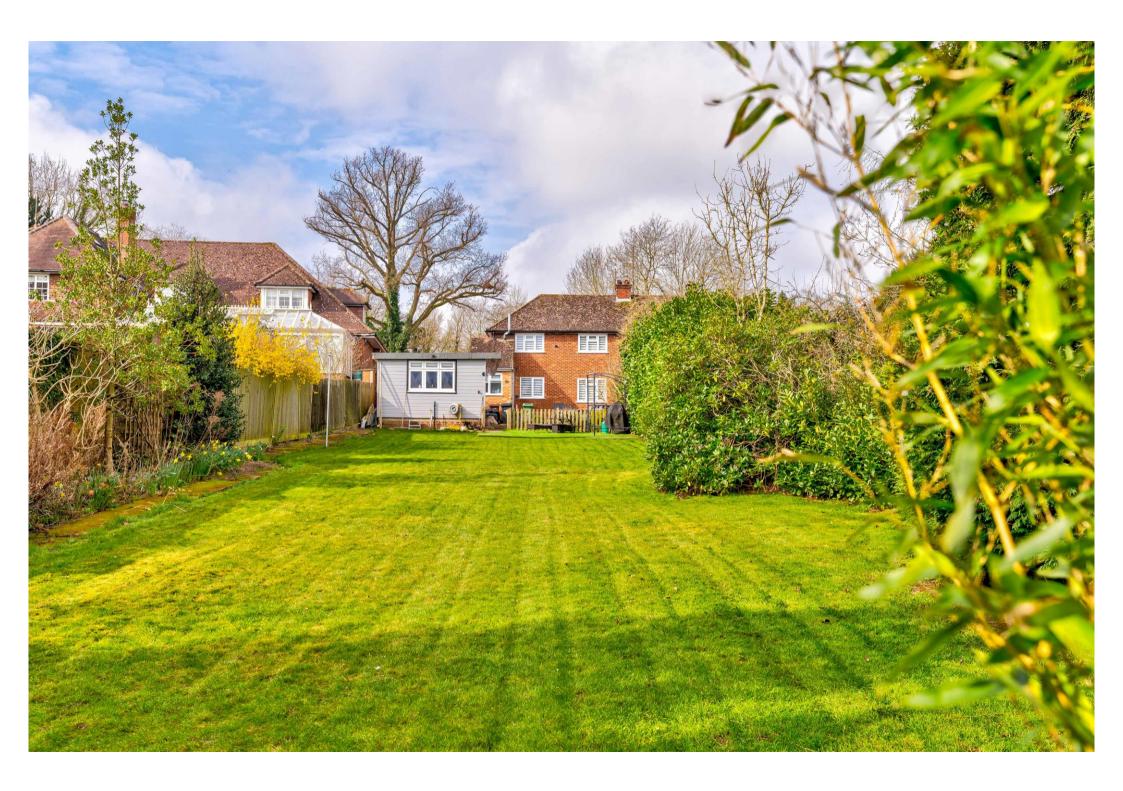

Occupying a generous plot of approximately 0.3 acres is this charming three-bedroom semi-detached family home with planning permission approved for a part single, part two storey rear and single storey side extension with rooflights. Ref. 5/2022/1925

This lovely home provides wonderful views of neighbouring countryside and offers flexible accommodation making it perfect for someone looking to work from home. The accommodation comprises an entrance porch, modern kitchen/dining room, dual aspect sitting room with wood burning stove, and modern family bathroom on the ground floor, whilst the first floor provides two double bedrooms with fitted wardrobes and a further single bedroom. Externally there is a front and side driveway providing ample parking, wonderful sectioned rear gardens, including a paved patio seating area with a large modern selfcontained garden room, extensive lawned area with mature trees, vegetable plot, and the added benefit of outside lighting and electricity supply. Furthermore, there is electricity to the sheds located at the bottom garden and the property was fully rewired in 2023.

Beautifully presented throughout.

Situated on a generous plot of over 0.3 acres approx.

Stunning gardens and a useful outbuilding.