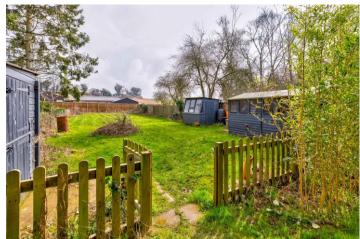

This lovely home provides wonderful views of neighbouring countryside and offers flexible accommodation making it perfect for someone looking to work from home. The accommodation comprises an entrance porch, modern kitchen/dining room, dual aspect sitting room with wood burning stove, and modern family bathroom on the ground floor, whilst the first floor provides two double bedrooms with fitted wardrobes and a further single bedroom. Externally there is a front and side driveway providing ample parking, wonderful sectioned rear gardens, including a paved patio seating area with a large modern selfcontained garden room, extensive lawned area with mature trees, vegetable plot, and the added benefit of outside lighting and electricity supply. Furthermore, there is electricity to the sheds located at the bottom garden and the property was fully rewired in 2023.