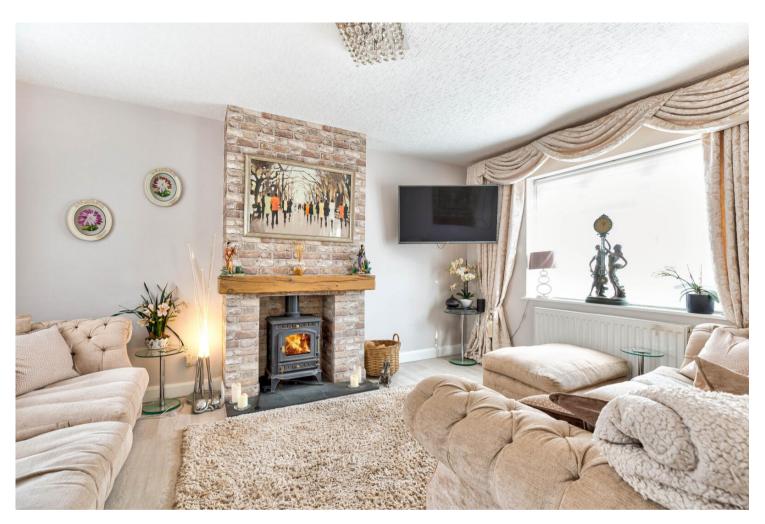

This lovely home provides wonderful views of neighbouring countryside and offers flexible accommodation making it perfect for someone looking to work from home. The accommodation comprises an entrance porch, modern kitchen/dining room, dual aspect sitting room with wood burning stove, and modern family bathroom on the ground floor, whilst the first floor provides two double bedrooms with fitted wardrobes and a further single bedroom. Externally there is a front and side driveway providing ample parking, wonderful sectioned rear gardens, including a paved patio seating area with a large modern selfcontained garden room, extensive lawned area with mature trees, vegetable plot, and the added benefit of outside lighting and electricity supply. Furthermore, there is electricity to the sheds located at the bottom garden and the property was fully rewired in 2023.

## Features

- Three Bedrooms
- Living Room with Wood Burning Stove
- Kitchen/Dining Room
- Family Bathroom to Ground Floor
- Fully Rewired in 2023
- Stunning Rear Gardens
- Driveway Parking
- Useful Garden Room with Kitchen Facilities