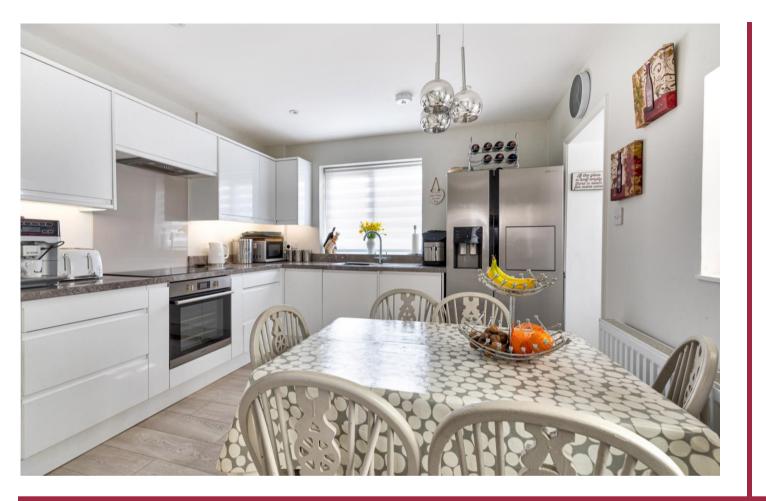

This lovely home provides wonderful views of neighbouring countryside and offers flexible accommodation making it perfect for someone looking to work from home. The accommodation comprises an entrance porch, modern kitchen/dining room, dual aspect sitting room with wood burning stove, and modern family bathroom on the ground floor, whilst the first floor provides two double bedrooms with fitted wardrobes and a further single bedroom. Externally there is a front and side driveway providing ample parking, wonderful sectioned rear gardens, including a paved patio seating area with a large modern selfcontained garden room, extensive lawned area with mature trees, vegetable plot, and the added benefit of outside lighting and electricity supply. Furthermore, there is electricity to the sheds located at the bottom garden and the property was fully rewired in 2023.

## Features

- Three Bedrooms
- Living Room with Wood Burning Stove
- Kitchen/Dining Room
- Family Bathroom to Ground Floor
- Fully Rewired in 2023
- Stunning Rear Gardens
- Driveway Parking
- Useful Garden Room with Kitchen Facilities