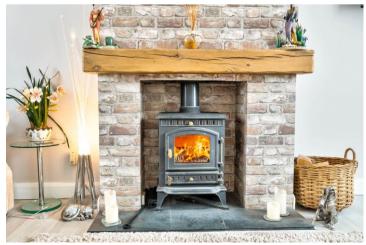

This lovely home provides wonderful views of neighbouring countryside and offers flexible accommodation making it perfect for someone looking to work from home. The accommodation comprises an entrance porch, modern kitchen/dining room, dual aspect sitting room with wood burning stove, and modern family bathroom on the ground floor, whilst the first floor provides two double bedrooms with fitted wardrobes and a further single bedroom. Externally there is a front and side driveway providing ample parking, wonderful sectioned rear gardens, including a paved patio seating area with a large modern selfcontained garden room, extensive lawned area with mature trees, vegetable plot, and the added benefit of outside lighting and electricity supply. Furthermore, there is electricity to the sheds located at the bottom garden and the property was fully rewired in 2023.

## Features

- Three Bedrooms
- Living Room with Wood Burning Stove
- Kitchen/Dining Room
- Family Bathroom to Ground Floor
- Fully Rewired in 2023
- Stunning Rear Gardens
- Driveway Parking
- Useful Garden Room with Kitchen Facilities