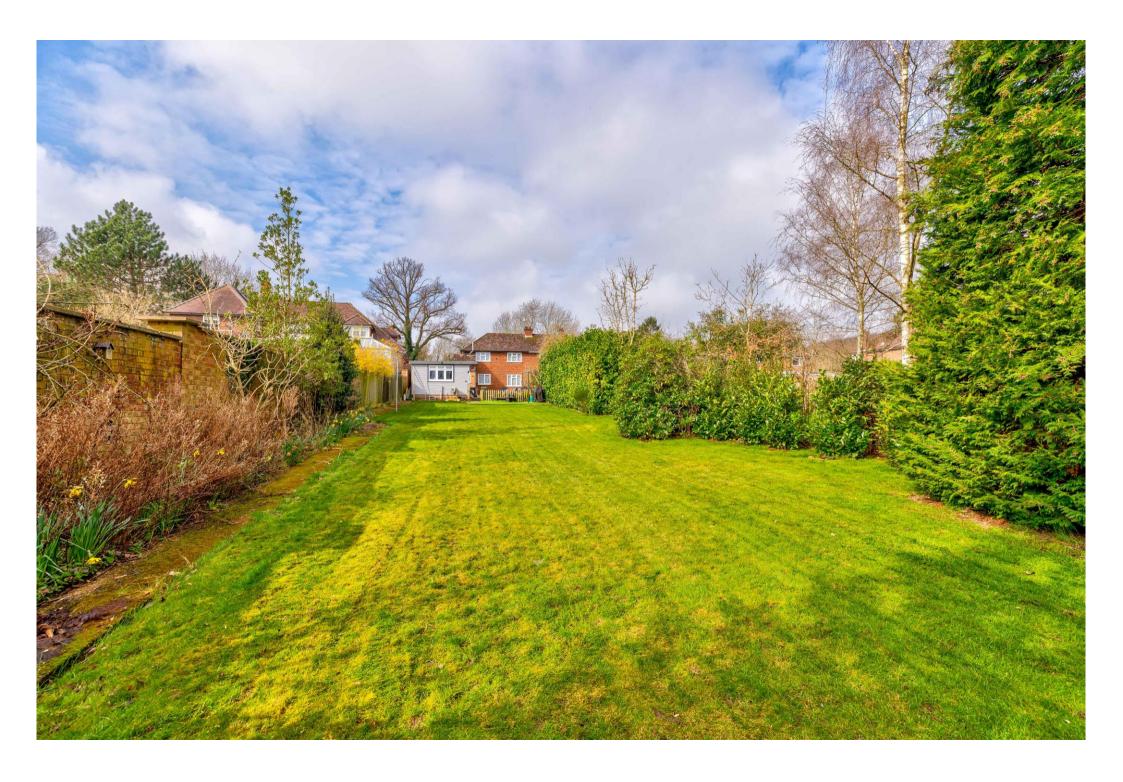

This lovely home provides wonderful views of neighbouring countryside and offers flexible accommodation making it perfect for someone looking to work from home. The accommodation comprises an entrance porch, modern kitchen/dining room, dual aspect sitting room with wood burning stove, and modern family bathroom on the ground floor, whilst the first floor provides two double bedrooms with fitted wardrobes and a further single bedroom. Externally there is a front and side driveway providing ample parking, wonderful sectioned rear gardens, including a paved patio seating area with a large modern selfcontained garden room, extensive lawned area with mature trees, vegetable plot, and the added benefit of outside lighting and electricity supply. Furthermore, there is electricity to the sheds located at the bottom garden and the property was fully rewired in 2023.

Beautifully presented throughout.

Situated on a generous plot of over 0.3 acres approx.

Stunning gardens and a useful outbuilding.