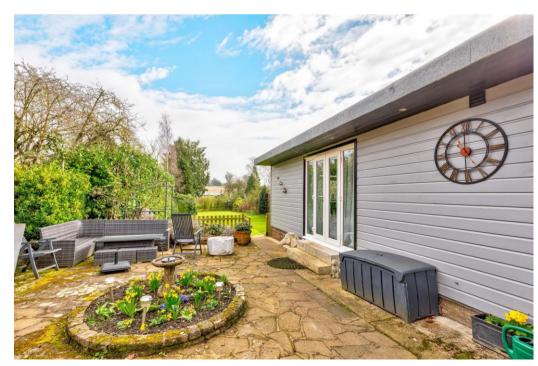

This lovely home provides wonderful views of neighbouring countryside and offers flexible accommodation making it perfect for someone looking to work from home. The accommodation comprises an entrance porch, modern kitchen/dining room, dual aspect sitting room with wood burning stove, and modern family bathroom on the ground floor, whilst the first floor provides two double bedrooms with fitted wardrobes and a further single bedroom. Externally there is a front and side driveway providing ample parking, wonderful sectioned rear gardens, including a paved patio seating area with a large modern selfcontained garden room, extensive lawned area with mature trees, vegetable plot, and the added benefit of outside lighting and electricity supply. Furthermore, there is electricity to the sheds located at the bottom garden and the property was fully rewired in 2023.

Beautifully presented throughout.

Situated on a generous plot of over 0.3 acres approx.

Stunning gardens and a useful outbuilding.