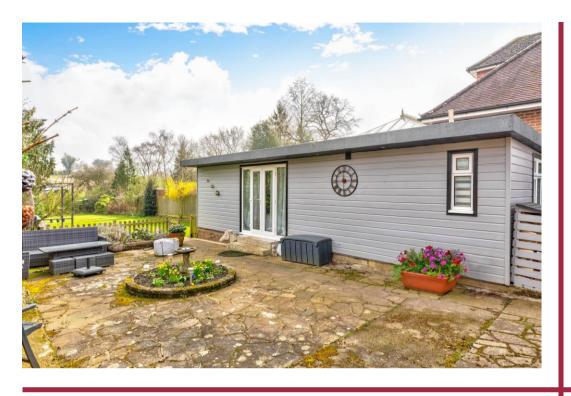

This lovely home provides wonderful views of neighbouring countryside and offers flexible accommodation making it perfect for someone looking to work from home. The accommodation comprises an entrance porch, modern kitchen/dining room, dual aspect sitting room with wood burning stove, and modern family bathroom on the ground floor, whilst the first floor provides two double bedrooms with fitted wardrobes and a further single bedroom. Externally there is a front and side driveway providing ample parking, wonderful sectioned rear gardens, including a paved patio seating area with a large modern selfcontained garden room, extensive lawned area with mature trees, vegetable plot, and the added benefit of outside lighting and electricity supply. Furthermore, there is electricity to the sheds located at the bottom garden and the property was fully rewired in 2023.

## Features

- Three Bedrooms
- Living Room with Wood Burning Stove
- Kitchen/Dining Room
- Family Bathroom to Ground Floor
- Fully Rewired in 2023
- Stunning Rear Gardens
- Driveway Parking
- Useful Garden Room with Kitchen Facilities

Beautifully presented throughout.

Situated on a generous plot of over 0.3 acres approx.

Stunning gardens and a useful outbuilding.