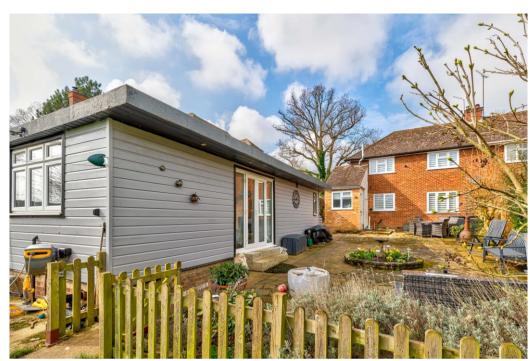

This lovely home provides wonderful views of neighbouring countryside and offers flexible accommodation making it perfect for someone looking to work from home. The accommodation comprises an entrance porch, modern kitchen/dining room, dual aspect sitting room with wood burning stove, and modern family bathroom on the ground floor, whilst the first floor provides two double bedrooms with fitted wardrobes and a further single bedroom. Externally there is a front and side driveway providing ample parking, wonderful sectioned rear gardens, including a paved patio seating area with a large modern selfcontained garden room, extensive lawned area with mature trees, vegetable plot, and the added benefit of outside lighting and electricity supply. Furthermore, there is electricity to the sheds located at the bottom garden and the property was fully rewired in 2023.

Beautifully presented throughout.

Situated on a generous plot of over 0.3 acres approx.

Stunning gardens and a useful outbuilding.