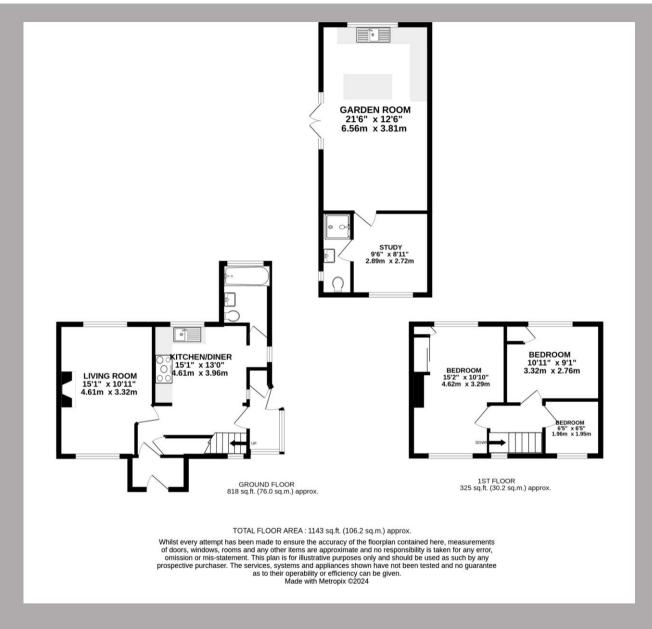

Occupying a generous plot of approximately 0.3 acres is this charming three-bedroom semi-detached family home with planning permission approved for a part single, part two storey rear and single storey side extension with rooflights. Ref. 5/2022/1925

This lovely home provides wonderful views of neighbouring countryside and offers flexible accommodation making it perfect for someone looking to work from home. The accommodation comprises an entrance porch, modern kitchen/dining room, dual aspect sitting room with wood burning stove, and modern family bathroom on the ground floor, whilst the first floor provides two double bedrooms with fitted wardrobes and a further single bedroom. Externally there is a front and side driveway providing ample parking, wonderful sectioned rear gardens, including a paved patio seating area with a large modern selfcontained garden room, extensive lawned area with mature trees, vegetable plot, and the added benefit of outside lighting and electricity supply. Furthermore, there is electricity to the sheds located at the bottom garden and the property was fully rewired in 2023.

## Features

- Three Bedrooms
- Living Room with Wood Burning Stove
- Kitchen/Dining Room
- Family Bathroom to Ground Floor
- Fully Rewired in 2023
- Stunning Rear Gardens
- Driveway Parking
- Useful Garden Room with Kitchen Facilities