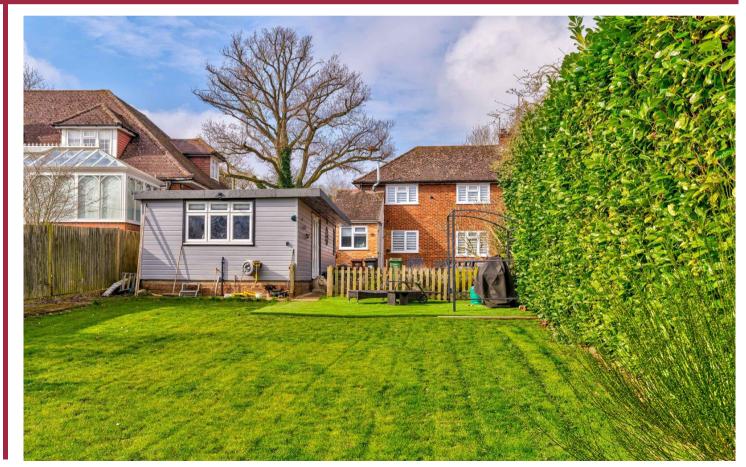

This lovely home provides wonderful views of neighbouring countryside and offers flexible accommodation making it perfect for someone looking to work from home. The accommodation comprises an entrance porch, modern kitchen/dining room, dual aspect sitting room with wood burning stove, and modern family bathroom on the ground floor, whilst the first floor provides two double bedrooms with fitted wardrobes and a further single bedroom. Externally there is a front and side driveway providing ample parking, wonderful sectioned rear gardens, including a paved patio seating area with a large modern selfcontained garden room, extensive lawned area with mature trees, vegetable plot, and the added benefit of outside lighting and electricity supply. Furthermore, there is electricity to the sheds located at the bottom garden and the property was fully rewired in 2023.