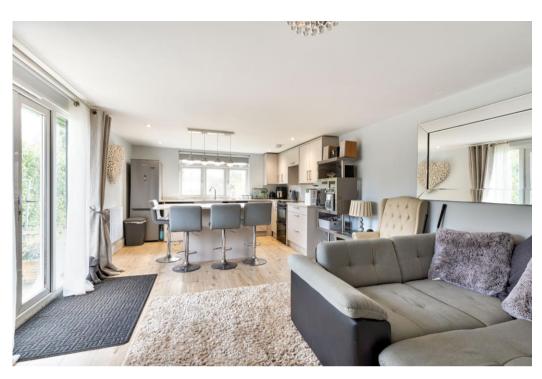

This lovely home provides wonderful views of neighbouring countryside and offers flexible accommodation making it perfect for someone looking to work from home. The accommodation comprises an entrance porch, modern kitchen/dining room, dual aspect sitting room with wood burning stove, and modern family bathroom on the ground floor, whilst the first floor provides two double bedrooms with fitted wardrobes and a further single bedroom. Externally there is a front and side driveway providing ample parking, wonderful sectioned rear gardens, including a paved patio seating area with a large modern selfcontained garden room, extensive lawned area with mature trees, vegetable plot, and the added benefit of outside lighting and electricity supply. Furthermore, there is electricity to the sheds located at the bottom garden and the property was fully rewired in 2023.

## Features

- Three Bedrooms
- Living Room with Wood Burning Stove
- Kitchen/Dining Room
- Family Bathroom to Ground Floor
- Fully Rewired in 2023
- Stunning Rear Gardens
- Driveway Parking
- Useful Garden Room with Kitchen Facilities