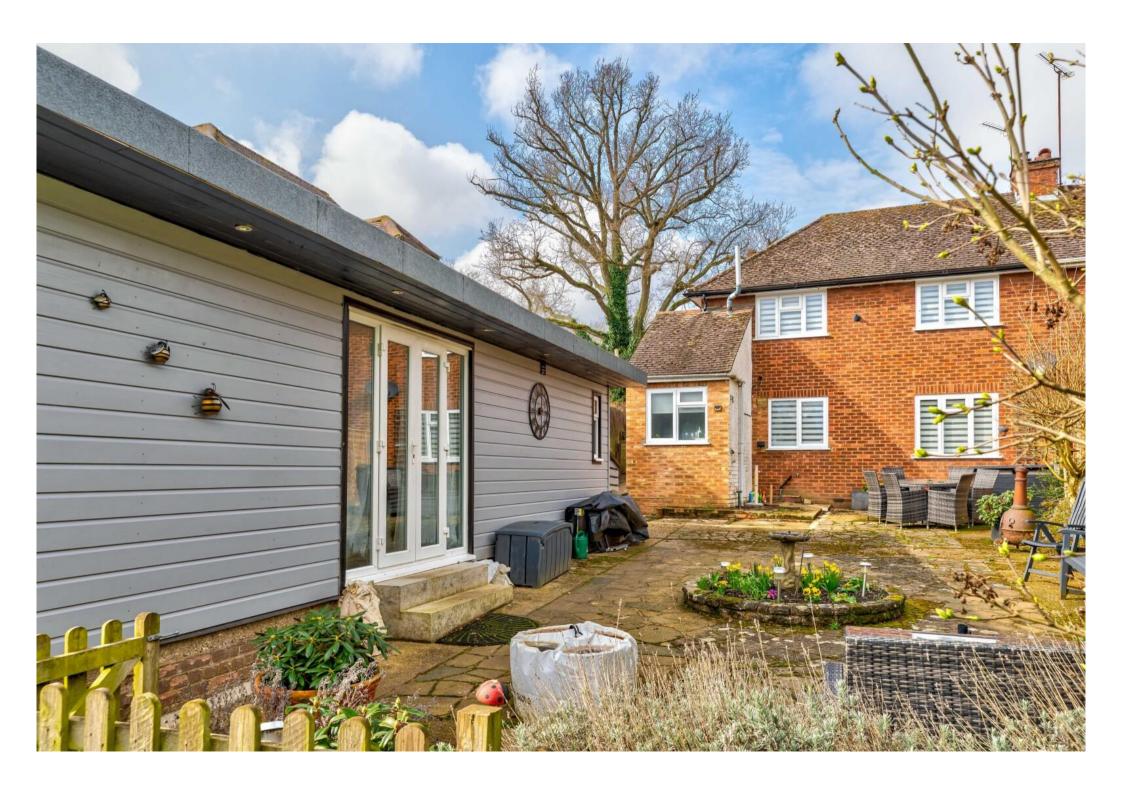

This lovely home provides wonderful views of neighbouring countryside and offers flexible accommodation making it perfect for someone looking to work from home. The accommodation comprises an entrance porch, modern kitchen/dining room, dual aspect sitting room with wood burning stove, and modern family bathroom on the ground floor, whilst the first floor provides two double bedrooms with fitted wardrobes and a further single bedroom. Externally there is a front and side driveway providing ample parking, wonderful sectioned rear gardens, including a paved patio seating area with a large modern selfcontained garden room, extensive lawned area with mature trees, vegetable plot, and the added benefit of outside lighting and electricity supply. Furthermore, there is electricity to the sheds located at the bottom garden and the property was fully rewired in 2023.

## Features

- Three Bedrooms
- Living Room with Wood Burning Stove
- Kitchen/Dining Room
- Family Bathroom to Ground Floor
- Fully Rewired in 2023
- Stunning Rear Gardens
- Driveway Parking
- Useful Garden Room with Kitchen Facilities