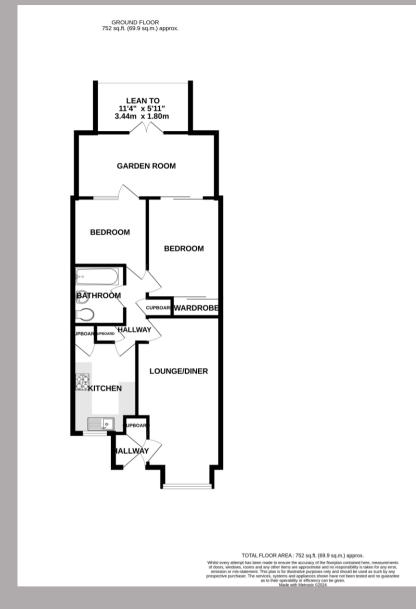

Situated in a quiet cul de sac overlooking a green and views of neighbouring countryside is this extended two double bedroom semi-detached bungalow being sold with no upper chain.

This lovely home would be perfect for first time purchase or equally someone looking to downsize. The flexible accommodation comprises an entrance porch, living/dining room, fitted kitchen, conservatory, two double bedrooms and a fitted shower room. Outside there is a west-facing paved rear garden incorporating a large garden shed and a single garage situated in a block adjacent to the property.