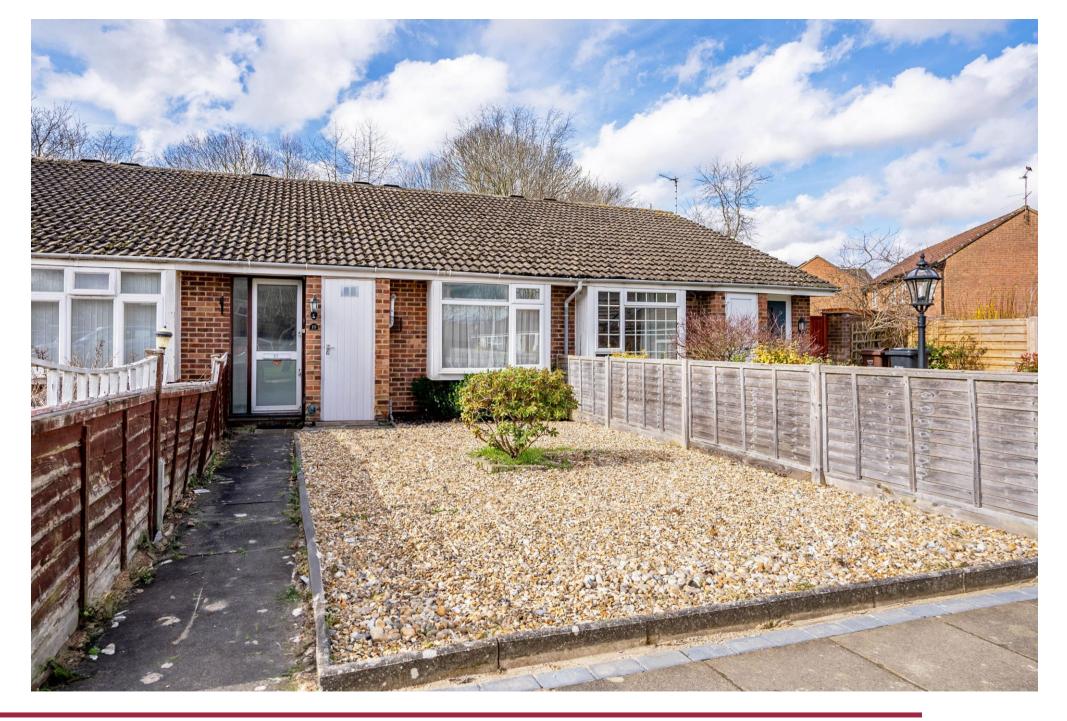

Situated in a quiet cul de sac overlooking a green and views of neighbouring countryside is this extended two double bedroom semi-detached bungalow being sold with no upper chain.

This lovely home would be perfect for first time purchase or equally someone looking to downsize. The flexible accommodation comprises an entrance porch, living/dining room, fitted kitchen, conservatory, two double bedrooms and a fitted shower room. Outside there is a west-facing paved rear garden incorporating a large garden shed and a single garage situated in a block adjacent to the property.

An extended two double bedroom semi-detached bungalow being sold with no upper chain

Marshalswick Office | 01727 852295 | marshalswick@frosts.co.uk | 61 The Quadrant, Marshalswick, AL4 9RF