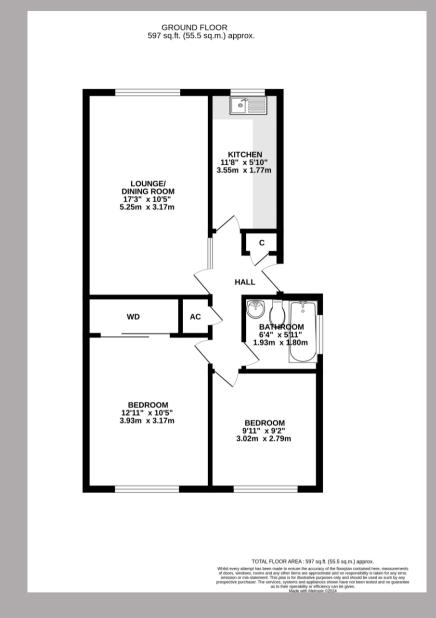

Leasehold Frost's

A beautiful two double bedroom apartment with garage located only a short walk to St Albans mainline station and City Centre.

The accommodation comprises a modern kitchen, spacious living room, primary bedroom, a further double bedroom and stylish bathroom.

A beautiful, two double bedroom apartment.