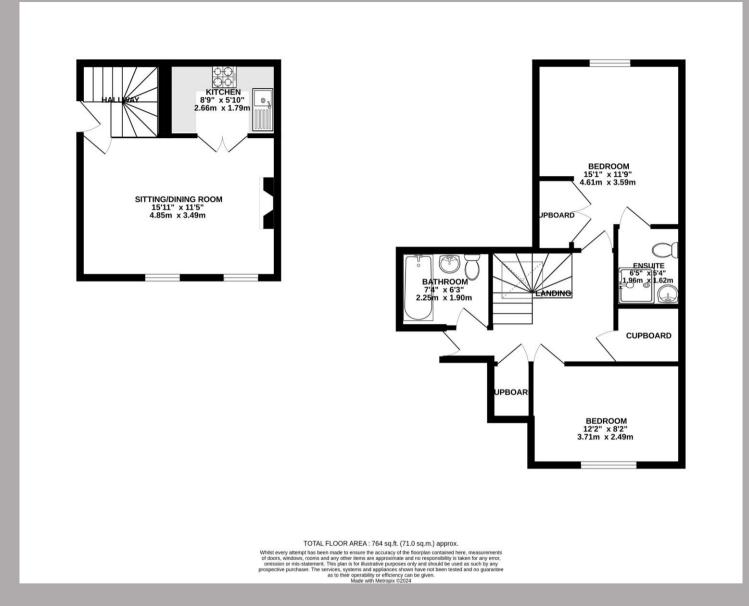

Offered for sale with no onward chain is this well presented two bedroom duplex apartment located in central Harpenden.

Inside the property is neutrally decorated throughout and features a kitchen, separate living room, two bedrooms, of which the main bedroom has a fitted wardrobe and en-suite shower room, and there is a family bathroom. Outside the property there is a private parking space located within the landscaped communal gardens.

Milton Road is situated just a short walk from the various shops, restaurants and bars of Harpenden town centre and the mainline station.

Energy Rating C Council Tax Band E Leasehold

- Two Bedrooms
- Spacious Reception Room
- Separate Kitchen
- Bathroom
- En-Suite Shower Room
- Allocated Parking