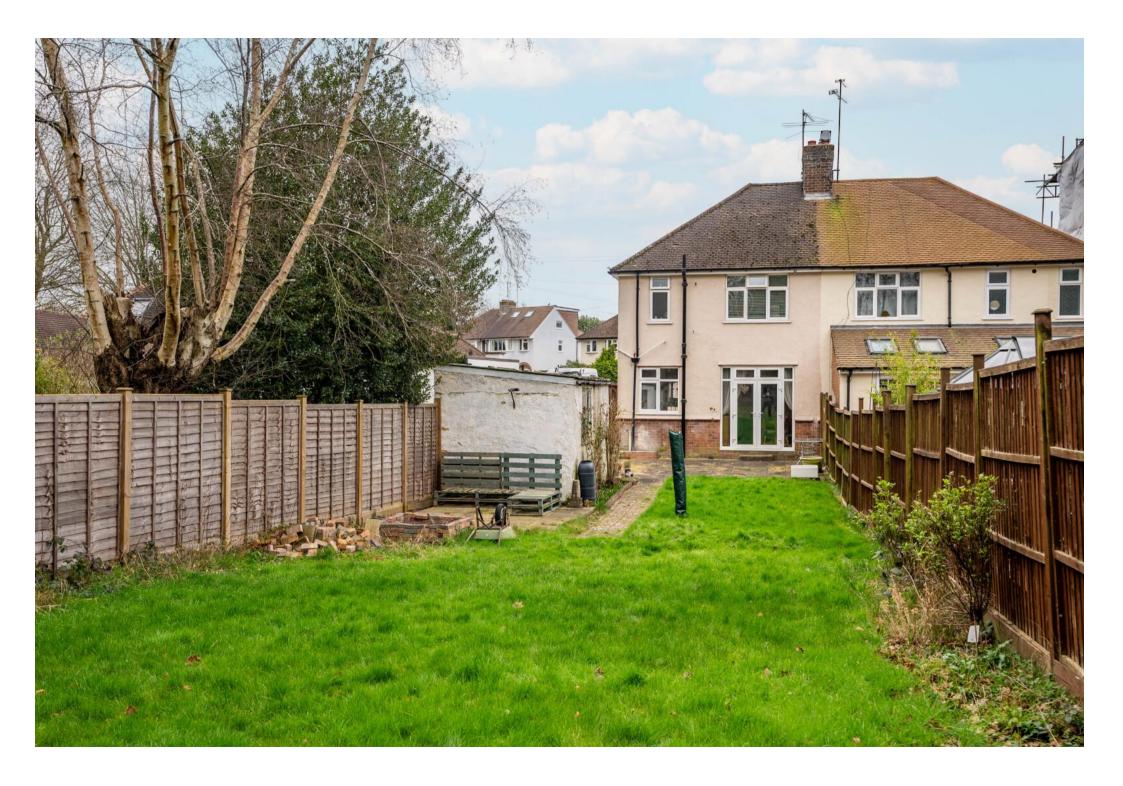

The property provides ground floor accommodation comprising an entrance hall, bay fronted living room, separate dining room overlooking the rear garden and a fitted kitchen. On the first floor there are three well-proportioned bedrooms and a fitted family bathroom. Externally, the property benefits from a driveway providing off road parking, a detached garage and a large private lawned rear garden.

## Features

- Three Bedrooms
- Generous Plot
- Potential to Extend STPP
- Bay Fronted Living Room
- Separate Dining Room
- Fitted Kitchen
- Fitted Family Bathroom
- Driveway and Detached Garage
- Large Private Rear Garden