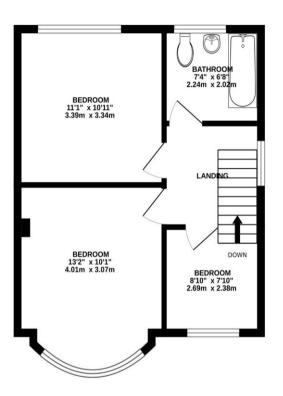

A bay-fronted three bedroom semi-detached property occupying a generous plot

Potential to extend subject to the relevant planning permissions

**GROUND FLOOR** 420 sq.ft. (39.0 sq.m.) approx.

1ST FLOOR 413 sq.ft. (38.4 sq.m.) approx.

## TOTAL FLOOR AREA: 832 sq.ft. (77.3 sq.m.) approx.

Whilst every attempt has been made to ensure the accuracy of the floorplan contained here, measurements of doors, windows, rooms and any other items are approximate and no responsibility is taken for any error, omission or mis-statement. This plan is for illustrative purposes only and should be used as such by any prospective purchaser. The services, systems and appliances shown have not been tested and no guarantee. as to their operability or efficiency can be given. Made with Metropix ©2024