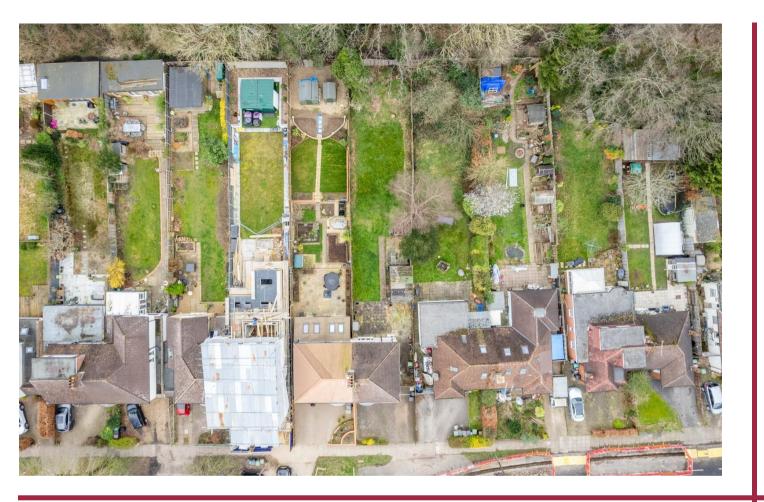

A bay-fronted three bedroom semi-detached property occupying a generous plot that presents an excellent opportunity to extend and create a large family home, subject to the necessary consents, ideally situated moments away from local shopping parade and highly sought after schools.

The property provides ground floor accommodation comprising an entrance hall, bay fronted living room, separate dining room overlooking the rear garden and a fitted kitchen. On the first floor there are three well-proportioned bedrooms and a fitted family bathroom. Externally, the property benefits from a driveway providing off road parking, a detached garage and a large private lawned rear garden.

A bay-fronted three bedroom semi-detached property occupying a generous plot

Potential to extend subject to the relevant planning permissions

**GROUND FLOOR** 420 sq.ft. (39.0 sq.m.) approx.

1ST FLOOR 413 sq.ft. (38.4 sq.m.) approx.