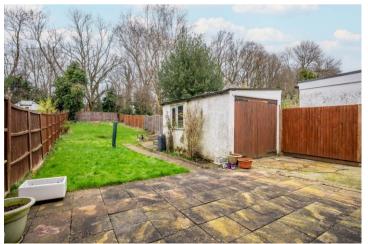

The property provides ground floor accommodation comprising an entrance hall, bay fronted living room, separate dining room overlooking the rear garden and a fitted kitchen. On the first floor there are three well-proportioned bedrooms and a fitted family bathroom. Externally, the property benefits from a driveway providing off road parking, a detached garage and a large private lawned rear garden.

## Features

- Three Bedrooms
- Generous Plot
- Potential to Extend STPP
- Bay Fronted Living Room
- Separate Dining Room
- Fitted Kitchen
- Fitted Family Bathroom
- Driveway and Detached Garage
- Large Private Rear Garden