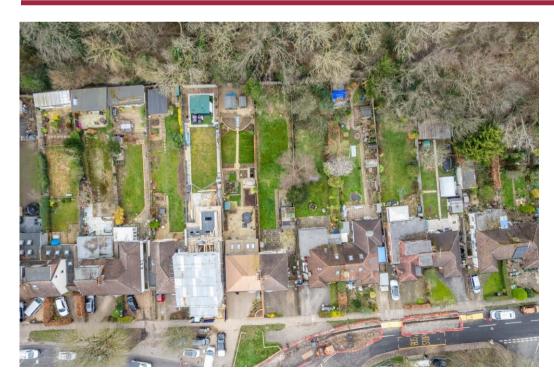

The property provides ground floor accommodation comprising an entrance hall, bay fronted living room, separate dining room overlooking the rear garden and a fitted kitchen. On the first floor there are three well-proportioned bedrooms and a fitted family bathroom. Externally, the property benefits from a driveway providing off road parking, a detached garage and a large private lawned rear garden.

## Features

- Three Bedrooms
- Generous Plot
- Potential to Extend STPP
- Bay Fronted Living Room
- Separate Dining Room
- Fitted Kitchen
- Fitted Family Bathroom
- Driveway and Detached Garage
- Large Private Rear Garden