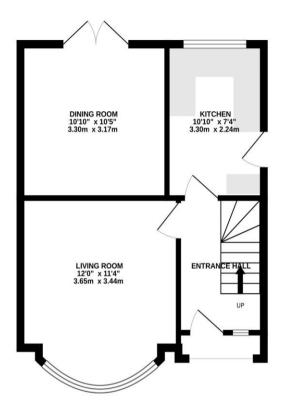

A bay-fronted three bedroom semi-detached property occupying a generous plot

Potential to extend subject to the relevant planning permissions

**GROUND FLOOR** 420 sq.ft. (39.0 sq.m.) approx.

1ST FLOOR 413 sq.ft. (38.4 sq.m.) approx.

## TOTAL FLOOR AREA: 832 sq.ft. (77.3 sq.m.) approx.

Whilst every attempt has been made to ensure the accuracy of the floorplan contained here, measurements of doors, windows, rooms and any other items are approximate and no responsibility is taken for any error, omission or mis-statement. This plan is for illustrative purposes only and should be used as such by any prospective purchaser. The services, systems and appliances shown have not been tested and no guarantee. as to their operability or efficiency can be given. Made with Metropix ©2024