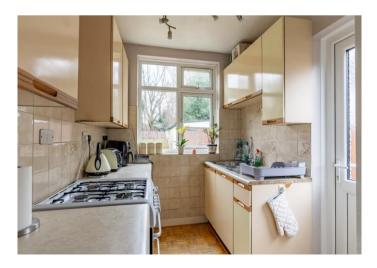

The property provides ground floor accommodation comprising an entrance hall, bay fronted living room, separate dining room overlooking the rear garden and a fitted kitchen. On the first floor there are three well-proportioned bedrooms and a fitted family bathroom. Externally, the property benefits from a driveway providing off road parking, a detached garage and a large private lawned rear garden.

## Features

- Three Bedrooms
- Generous Plot
- Potential to Extend STPP
- Bay Fronted Living Room
- Separate Dining Room
- Fitted Kitchen
- Fitted Family Bathroom
- Driveway and Detached Garage
- Large Private Rear Garden