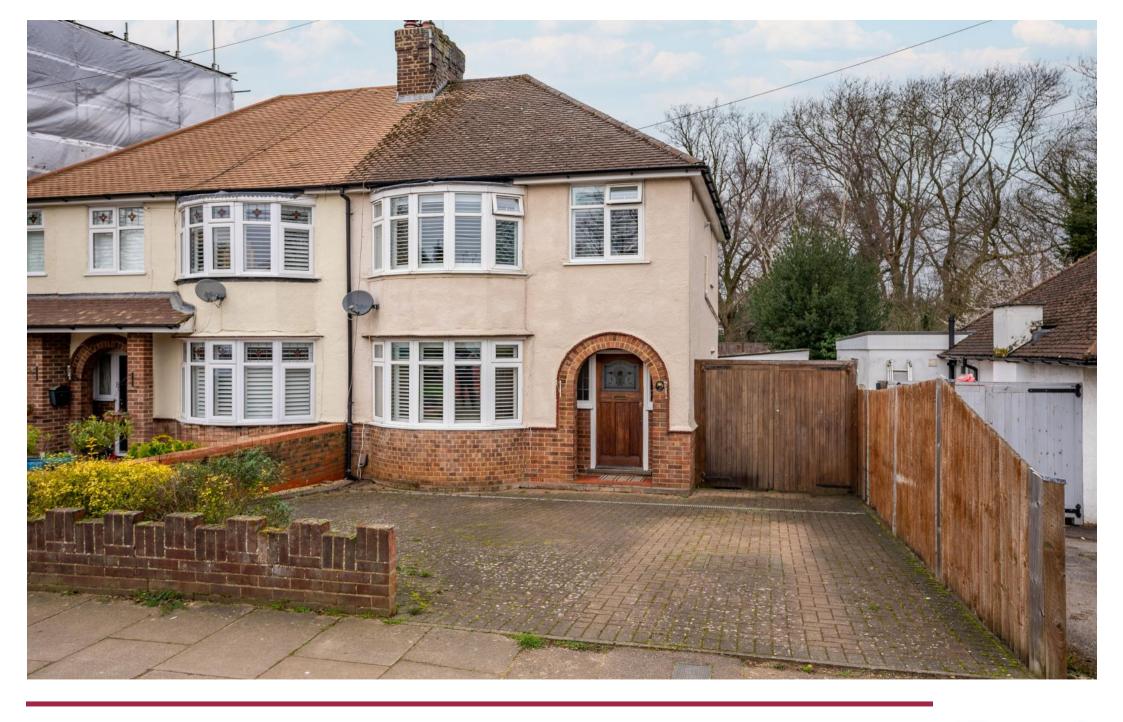

A bay-fronted three bedroom semi-detached property occupying a generous plot that presents an excellent opportunity to extend and create a large family home, subject to the necessary consents, ideally situated moments away from local shopping parade and highly sought after schools.

The property provides ground floor accommodation comprising an entrance hall, bay fronted living room, separate dining room overlooking the rear garden and a fitted kitchen. On the first floor there are three well-proportioned bedrooms and a fitted family bathroom. Externally, the property benefits from a driveway providing off road parking, a detached garage and a large private lawned rear garden.