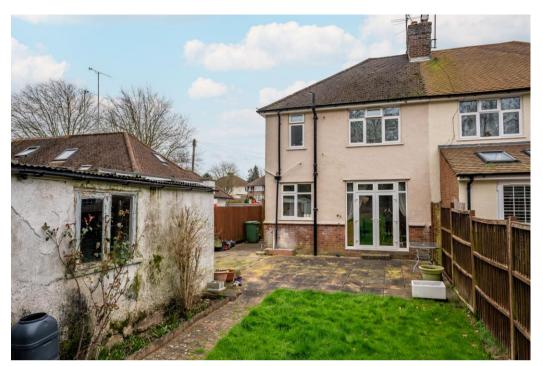

A bay-fronted three bedroom semi-detached property occupying a generous plot that presents an excellent opportunity to extend and create a large family home, subject to the necessary consents, ideally situated moments away from local shopping parade and highly sought after schools.

The property provides ground floor accommodation comprising an entrance hall, bay fronted living room, separate dining room overlooking the rear garden and a fitted kitchen. On the first floor there are three well-proportioned bedrooms and a fitted family bathroom. Externally, the property benefits from a driveway providing off road parking, a detached garage and a large private lawned rear garden.