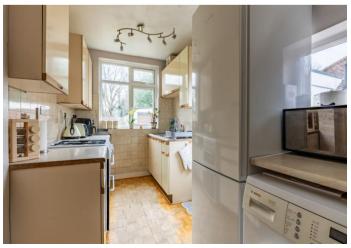

The property provides ground floor accommodation comprising an entrance hall, bay fronted living room, separate dining room overlooking the rear garden and a fitted kitchen. On the first floor there are three well-proportioned bedrooms and a fitted family bathroom. Externally, the property benefits from a driveway providing off road parking, a detached garage and a large private lawned rear garden.

## Features

- Three Bedrooms
- Generous Plot
- Potential to Extend STPP
- Bay Fronted Living Room
- Separate Dining Room
- Fitted Kitchen
- Fitted Family Bathroom
- Driveway and Detached Garage
- Large Private Rear Garden