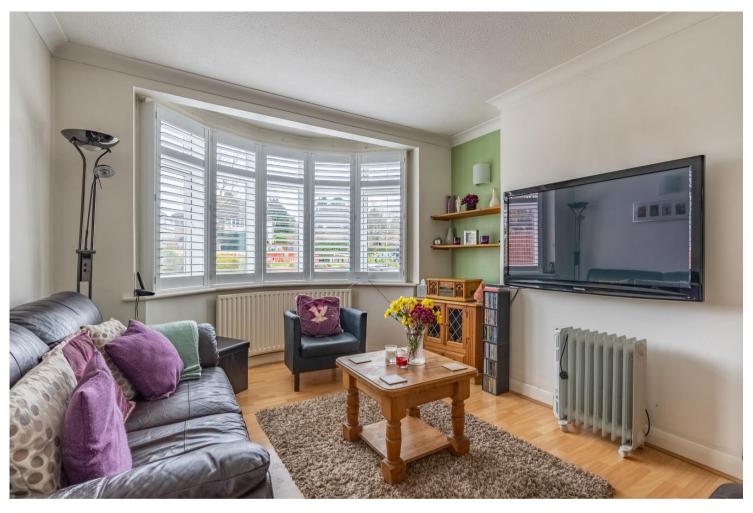

The property provides ground floor accommodation comprising an entrance hall, bay fronted living room, separate dining room overlooking the rear garden and a fitted kitchen. On the first floor there are three well-proportioned bedrooms and a fitted family bathroom. Externally, the property benefits from a driveway providing off road parking, a detached garage and a large private lawned rear garden.

## Features

- Three Bedrooms
- Generous Plot
- Potential to Extend STPP
- Bay Fronted Living Room
- Separate Dining Room
- Fitted Kitchen
- Fitted Family Bathroom
- Driveway and Detached Garage
- Large Private Rear Garden