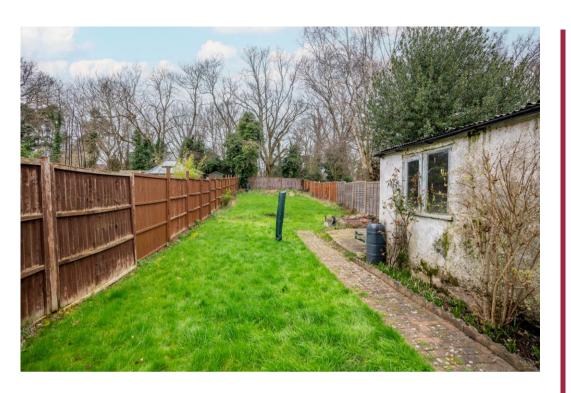

The property provides ground floor accommodation comprising an entrance hall, bay fronted living room, separate dining room overlooking the rear garden and a fitted kitchen. On the first floor there are three well-proportioned bedrooms and a fitted family bathroom. Externally, the property benefits from a driveway providing off road parking, a detached garage and a large private lawned rear garden.

## Features

- Three Bedrooms
- Generous Plot
- Potential to Extend STPP
- Bay Fronted Living Room
- Separate Dining Room
- Fitted Kitchen
- Fitted Family Bathroom
- Driveway and Detached Garage
- Large Private Rear Garden