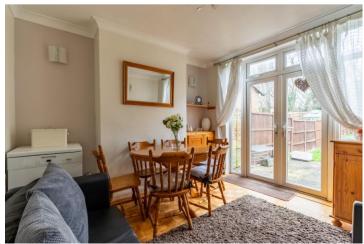

The property provides ground floor accommodation comprising an entrance hall, bay fronted living room, separate dining room overlooking the rear garden and a fitted kitchen. On the first floor there are three well-proportioned bedrooms and a fitted family bathroom. Externally, the property benefits from a driveway providing off road parking, a detached garage and a large private lawned rear garden.

## Features

- Three Bedrooms
- Generous Plot
- Potential to Extend STPP
- Bay Fronted Living Room
- Separate Dining Room
- Fitted Kitchen
- Fitted Family Bathroom
- Driveway and Detached Garage
- Large Private Rear Garden