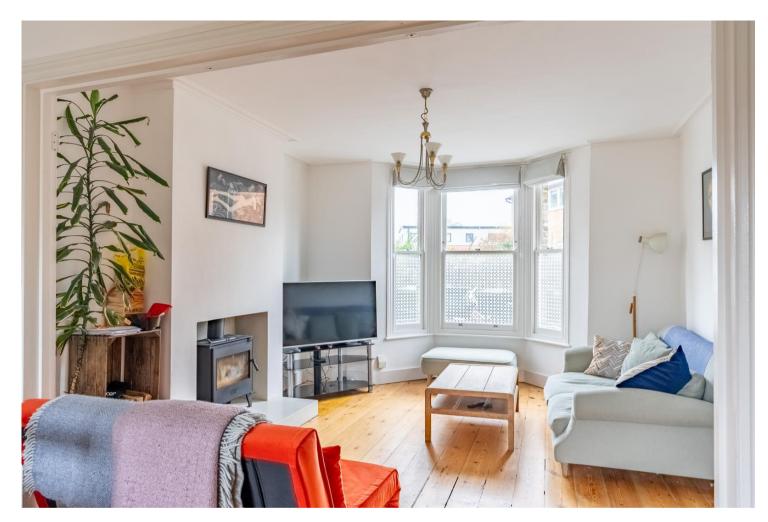

The house comprises internally of an entrance hall, large bay fronted living room which is open to the dining room, a separate kitchen with access to the large, tanked basement area, a breakfast room with bifolding doors and a downstairs shower room.