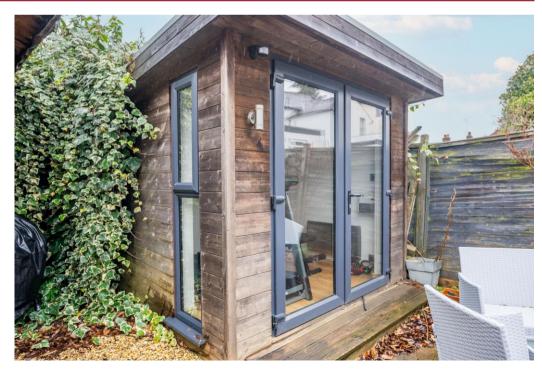

The first floor offers two large double bedrooms, a further single bedroom and a refitted family bathroom, with access to the generous loft space.

Externally the house is complemented by a private rear garden with patio areas, home office and storage areas.