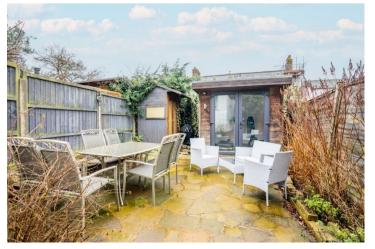

The first floor offers two large double bedrooms, a further single bedroom and a refitted family bathroom, with access to the generous loft space.

Externally the house is complemented by a private rear garden with patio areas, home office and storage areas.