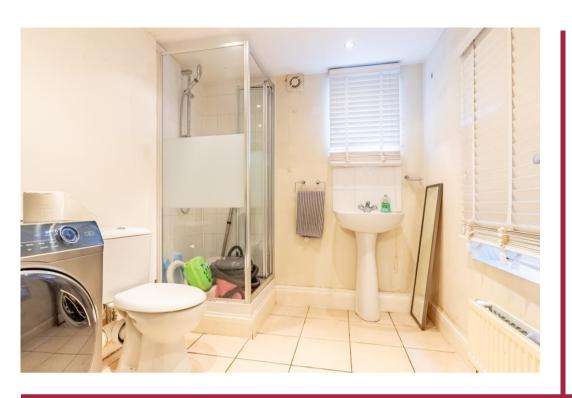

The house comprises internally of an entrance hall, large bay fronted living room which is open to the dining room, a separate kitchen with access to the large, tanked basement area, a breakfast room with bifolding doors and a downstairs shower room.

## Features

- Three Bedroom
- Living Room
- Dining Room
- Kitchen/Breakfast Room
- Bathroom
- Shower Room
- Walking Distance to St Albans Mainline Station and City Centre
- Permit Parking

An impressively sized, three bedroom Edwardian terraced family home.