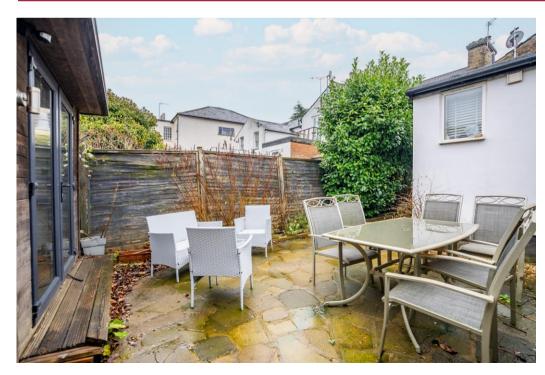

The first floor offers two large double bedrooms, a further single bedroom and a refitted family bathroom, with access to the generous loft space.

Externally the house is complemented by a private rear garden with patio areas, home office and storage areas.