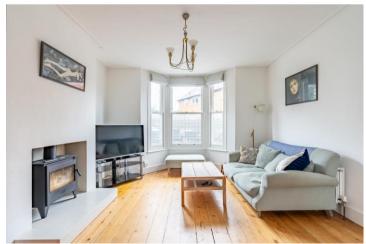

The house comprises internally of an entrance hall, large bay fronted living room which is open to the dining room, a separate kitchen with access to the large, tanked basement area, a breakfast room with bifolding doors and a downstairs shower room.