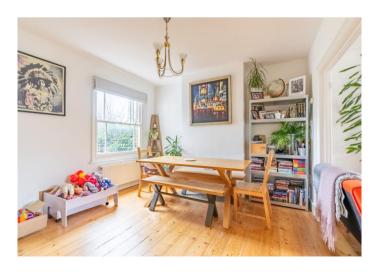

The house comprises internally of an entrance hall, large bay fronted living room which is open to the dining room, a separate kitchen with access to the large, tanked basement area, a breakfast room with bifolding doors and a downstairs shower room.