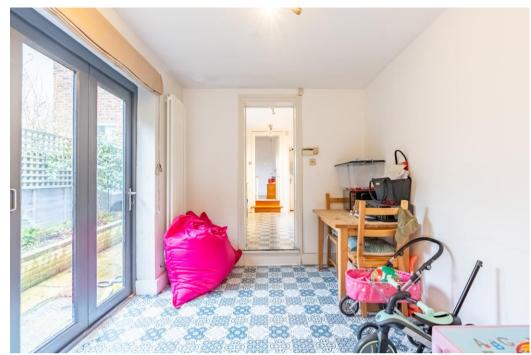

The house comprises internally of an entrance hall, large bay fronted living room which is open to the dining room, a separate kitchen with access to the large, tanked basement area, a breakfast room with bifolding doors and a downstairs shower room.