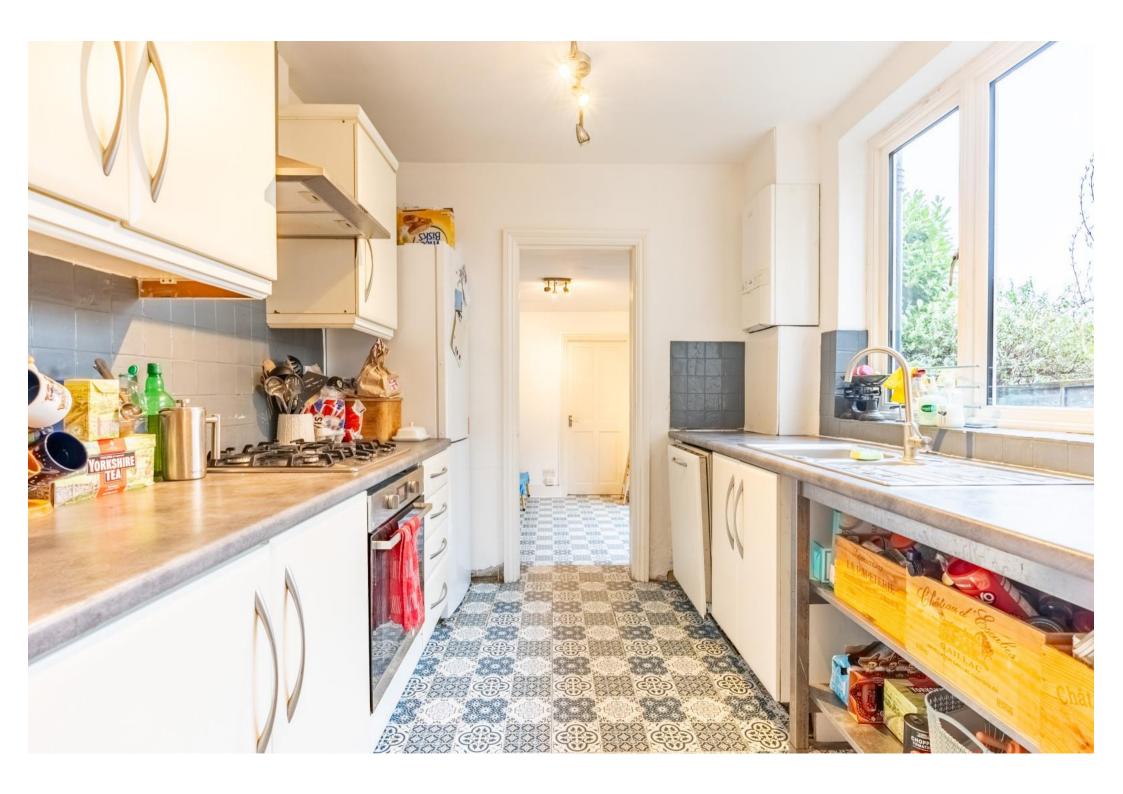

The house comprises internally of an entrance hall, large bay fronted living room which is open to the dining room, a separate kitchen with access to the large, tanked basement area, a breakfast room with bifolding doors and a downstairs shower room.