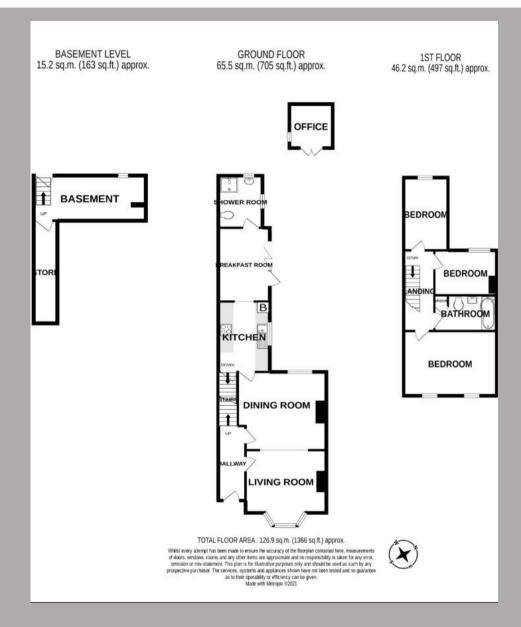

The house comprises internally of an entrance hall, large bay fronted living room which is open to the dining room, a separate kitchen with access to the large, tanked basement area, a breakfast room with bifolding doors and a downstairs shower room.

The first floor offers two large double bedrooms, a further single bedroom and a refitted family bathroom, with access to the generous loft space.

Externally the house is complemented by a private rear garden with patio areas, home office and storage areas.