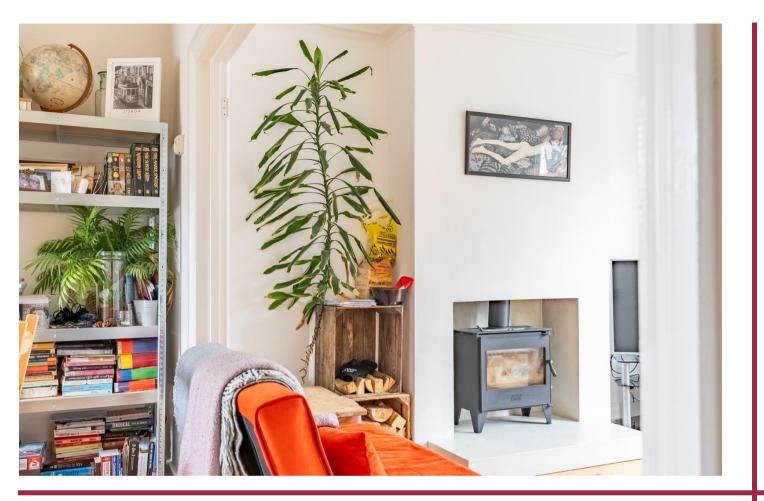

The house comprises internally of an entrance hall, large bay fronted living room which is open to the dining room, a separate kitchen with access to the large, tanked basement area, a breakfast room with bifolding doors and a downstairs shower room.

## Features

- Three Bedroom
- Living Room
- Dining Room
- Kitchen/Breakfast Room
- Bathroom
- Shower Room
- Walking Distance to St Albans Mainline Station and City Centre
- Permit Parking

An impressively sized, three bedroom Edwardian terraced family home.