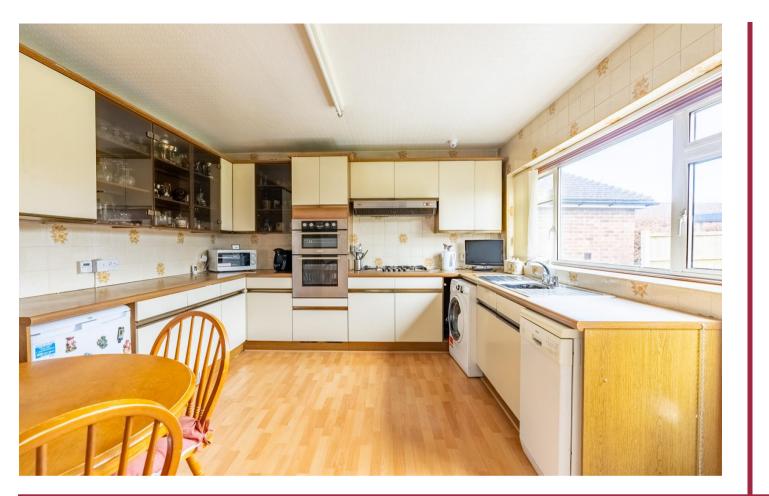

The ground floor comprises an entrance hall, living room, dining room, kitchen and downstairs bedroom with en-suite. Sliding doors from the dining room lead to a East-facing patio. Upstairs there are three bedrooms and a family bathroom. Outside there is a large rear garden with mature borders and trees and a front driveway with parking for 3/4 cars.

## Features

- Four Bedrooms
- No Onward Chain
- Living Room and Dining Room
- East Facing Patio
- Family Bathroom
- Large Rear Garden
- Driveway with Parking for 3/4 cars
- Close Proximity to Schools
- Potential to Extend STPP