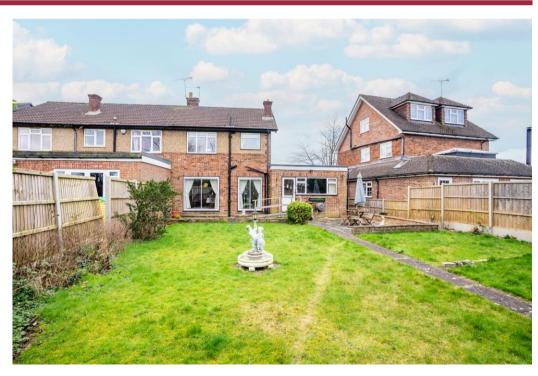

The ground floor comprises an entrance hall, living room, dining room, kitchen and downstairs bedroom with en-suite. Sliding doors from the dining room lead to a East-facing patio. Upstairs there are three bedrooms and a family bathroom. Outside there is a large rear garden with mature borders and trees and a front driveway with parking for 3/4 cars.