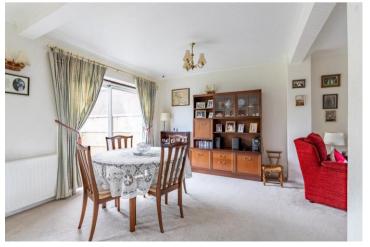

The ground floor comprises an entrance hall, living room, dining room, kitchen and downstairs bedroom with en-suite. Sliding doors from the dining room lead to a East-facing patio. Upstairs there are three bedrooms and a family bathroom. Outside there is a large rear garden with mature borders and trees and a front driveway with parking for 3/4 cars.

## Features

- Four Bedrooms
- No Onward Chain
- Living Room and Dining Room
- East Facing Patio
- Family Bathroom
- Large Rear Garden
- Driveway with Parking for 3/4 cars
- Close Proximity to Schools
- Potential to Extend STPP