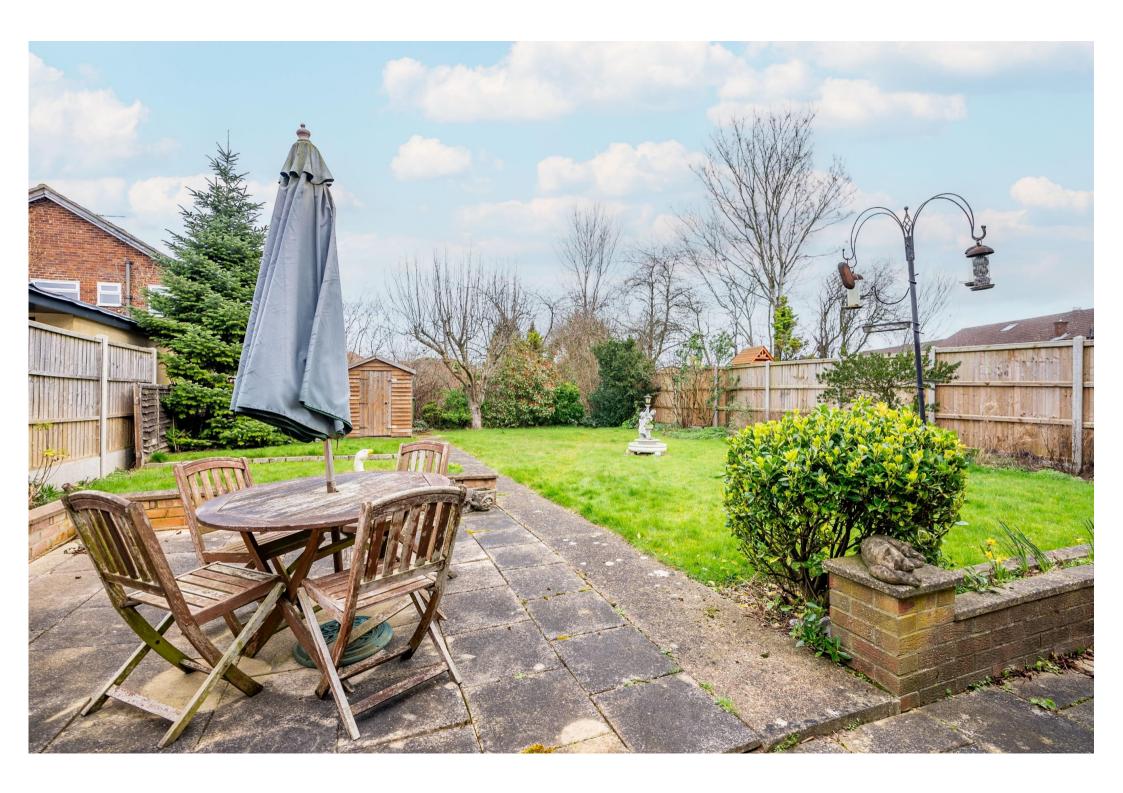

The ground floor comprises an entrance hall, living room, dining room, kitchen and downstairs bedroom with en-suite. Sliding doors from the dining room lead to a East-facing patio. Upstairs there are three bedrooms and a family bathroom. Outside there is a large rear garden with mature borders and trees and a front driveway with parking for 3/4 cars.

## Features

- Four Bedrooms
- No Onward Chain
- Living Room and Dining Room
- East Facing Patio
- Family Bathroom
- Large Rear Garden
- Driveway with Parking for 3/4 cars
- Close Proximity to Schools
- Potential to Extend STPP