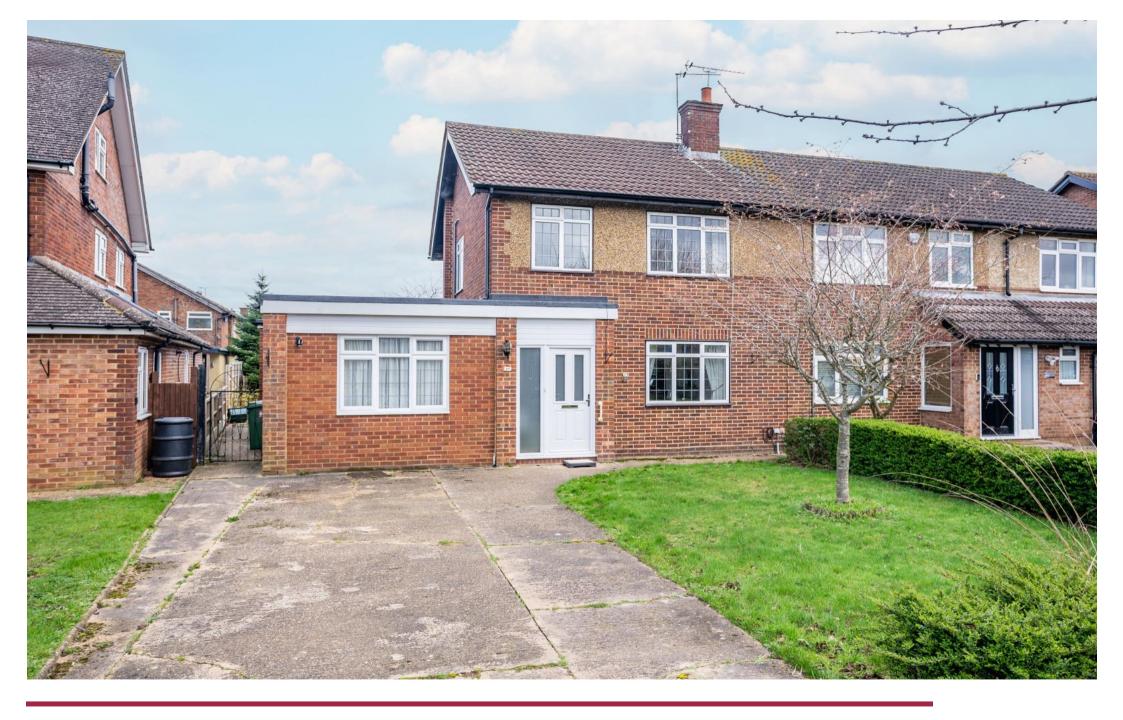

Situated close to The Quadrant is this Fourbedroom, chain-free, 'Nash' built semi-detached house in easy walking distance from St John Fisher, Skyswood, and Wheatfields primary schools, as well as Sandringham secondary school.

The ground floor comprises an entrance hall, living room, dining room, kitchen and downstairs bedroom with en-suite. Sliding doors from the dining room lead to a East-facing patio. Upstairs there are three bedrooms and a family bathroom. Outside there is a large rear garden with mature borders and trees and a front driveway with parking for 3/4 cars.

## Features

- Four Bedrooms
- No Onward Chain
- Living Room and Dining Room
- East Facing Patio
- Family Bathroom
- Large Rear Garden
- Driveway with Parking for 3/4 cars
- Close Proximity to Schools
- Potential to Extend STPP

A four-bedroom, chain-free, 'Nash' built semi-detached house

Potential to Extend Subject to the Relevant Planning Permissions