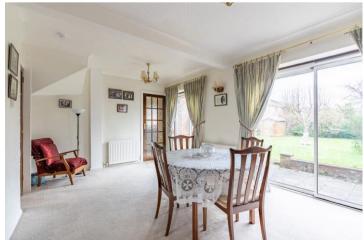

The ground floor comprises an entrance hall, living room, dining room, kitchen and downstairs bedroom with en-suite. Sliding doors from the dining room lead to a East-facing patio. Upstairs there are three bedrooms and a family bathroom. Outside there is a large rear garden with mature borders and trees and a front driveway with parking for 3/4 cars.

## Features

- Four Bedrooms
- No Onward Chain
- Living Room and Dining Room
- East Facing Patio
- Family Bathroom
- Large Rear Garden
- Driveway with Parking for 3/4 cars
- Close Proximity to Schools
- Potential to Extend STPP