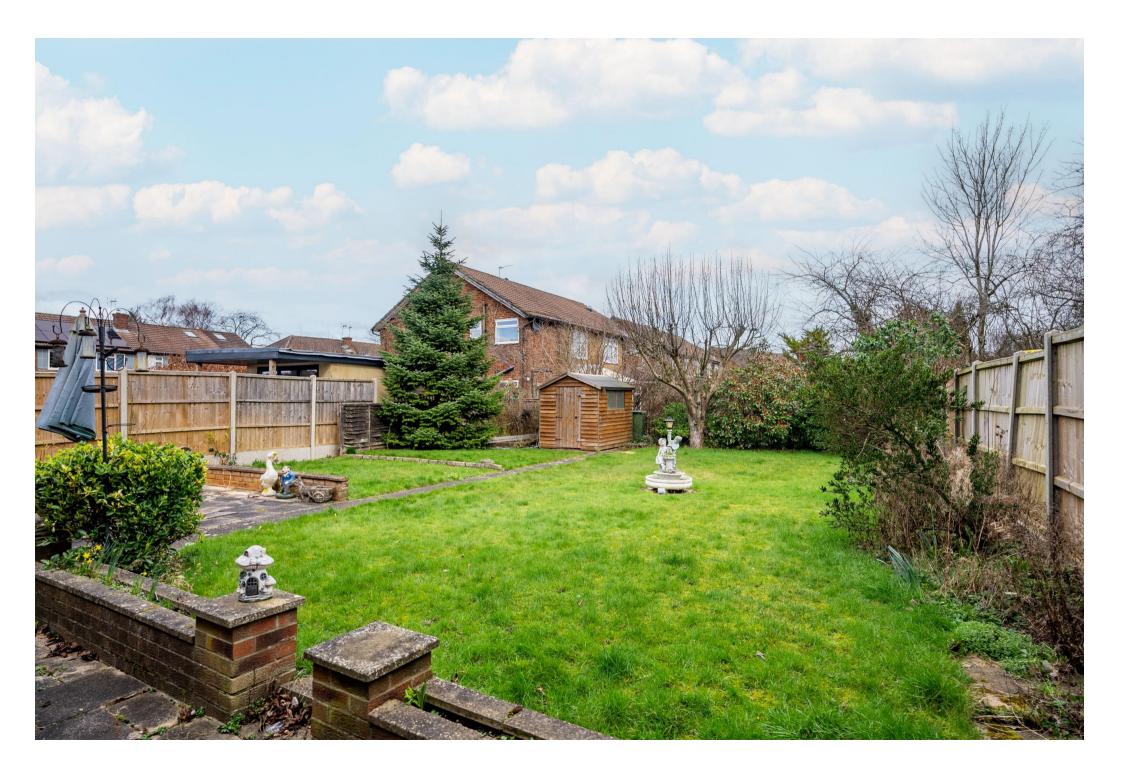

The ground floor comprises an entrance hall, living room, dining room, kitchen and downstairs bedroom with en-suite. Sliding doors from the dining room lead to a East-facing patio. Upstairs there are three bedrooms and a family bathroom. Outside there is a large rear garden with mature borders and trees and a front driveway with parking for 3/4 cars.

## Features

- Four Bedrooms
- No Onward Chain
- Living Room and Dining Room
- East Facing Patio
- Family Bathroom
- Large Rear Garden
- Driveway with Parking for 3/4 cars
- Close Proximity to Schools
- Potential to Extend STPP