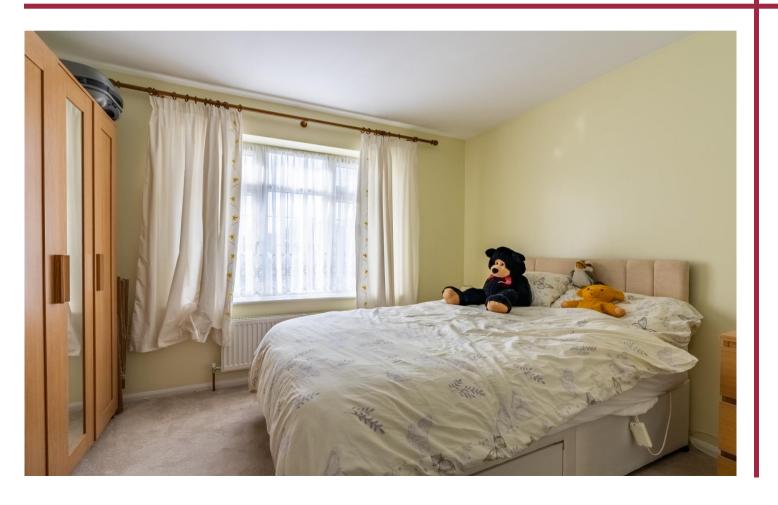

The ground floor comprises an entrance hall, living room, dining room, kitchen and downstairs bedroom with en-suite. Sliding doors from the dining room lead to a East-facing patio. Upstairs there are three bedrooms and a family bathroom. Outside there is a large rear garden with mature borders and trees and a front driveway with parking for 3/4 cars.

## Features

- Four Bedrooms
- No Onward Chain
- Living Room and Dining Room
- East Facing Patio
- Family Bathroom
- Large Rear Garden
- Driveway with Parking for 3/4 cars
- Close Proximity to Schools
- Potential to Extend STPP