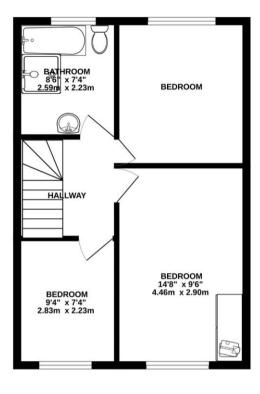

The ground floor comprises an entrance hall, living room, dining room, kitchen and downstairs bedroom with en-suite. Sliding doors from the dining room lead to a East-facing patio. Upstairs there are three bedrooms and a family bathroom. Outside there is a large rear garden with mature borders and trees and a front driveway with parking for 3/4 cars.

## TOTAL FLOOR AREA: 1169 sq.ft. (108.6 sq.m.) approx.

Whilst every attempt has been made to ensure the accuracy of the floorplan contained here, measurements of doors, windows, rooms and any other items are approximate and no responsibility is taken for any error, omission or mis-statement. This plan is for illustrative purposes only and should be used as such by any prospective purchaser. The services, systems and appliances shown have not been tested and no guarantee as to their operability or efficiency can be given.