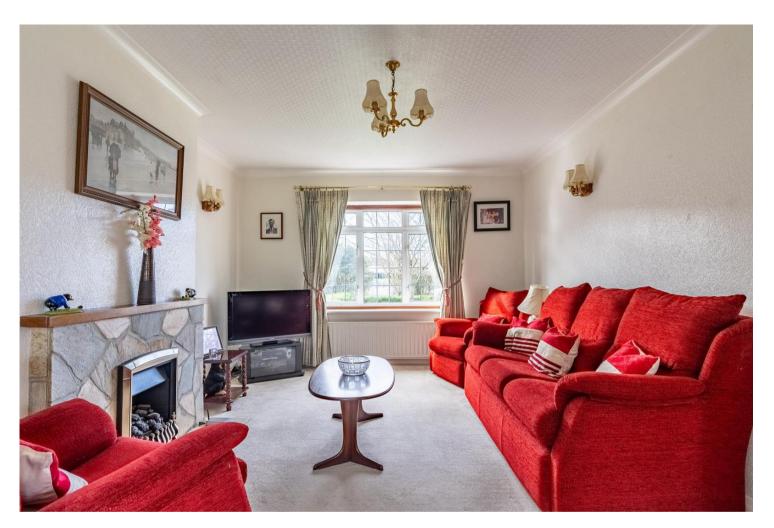

The ground floor comprises an entrance hall, living room, dining room, kitchen and downstairs bedroom with en-suite. Sliding doors from the dining room lead to a East-facing patio. Upstairs there are three bedrooms and a family bathroom. Outside there is a large rear garden with mature borders and trees and a front driveway with parking for 3/4 cars.

## Features

- Four Bedrooms
- No Onward Chain
- Living Room and Dining Room
- East Facing Patio
- Family Bathroom
- Large Rear Garden
- Driveway with Parking for 3/4 cars
- Close Proximity to Schools
- Potential to Extend STPP