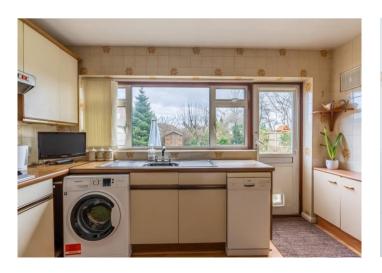

The ground floor comprises an entrance hall, living room, dining room, kitchen and downstairs bedroom with en-suite. Sliding doors from the dining room lead to a East-facing patio. Upstairs there are three bedrooms and a family bathroom. Outside there is a large rear garden with mature borders and trees and a front driveway with parking for 3/4 cars.

## Features

- Four Bedrooms
- No Onward Chain
- Living Room and Dining Room
- East Facing Patio
- Family Bathroom
- Large Rear Garden
- Driveway with Parking for 3/4 cars
- Close Proximity to Schools
- Potential to Extend STPP