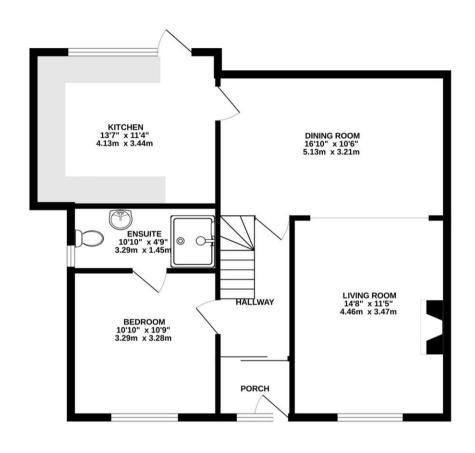

The ground floor comprises an entrance hall, living room, dining room, kitchen and downstairs bedroom with en-suite. Sliding doors from the dining room lead to a East-facing patio. Upstairs there are three bedrooms and a family bathroom. Outside there is a large rear garden with mature borders and trees and a front driveway with parking for 3/4 cars.

## TOTAL FLOOR AREA: 1169 sq.ft. (108.6 sq.m.) approx.

Whilst every attempt has been made to ensure the accuracy of the floorplan contained here, measurements of doors, windows, rooms and any other items are approximate and no responsibility is taken for any error, omission or mis-statement. This plan is for illustrative purposes only and should be used as such by any prospective purchaser. The services, systems and appliances shown have not been tested and no guarantee as to their operability or efficiency can be given.