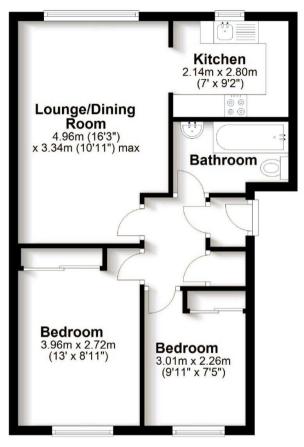

## **First Floor**

Total area: approx. 49.6 sq. metres (533.7 sq. feet)

Marshalswick

01727 852295

marshalswick@frosts.co.uk

61 The Quadrant, Marshalswick, AL4 9RF