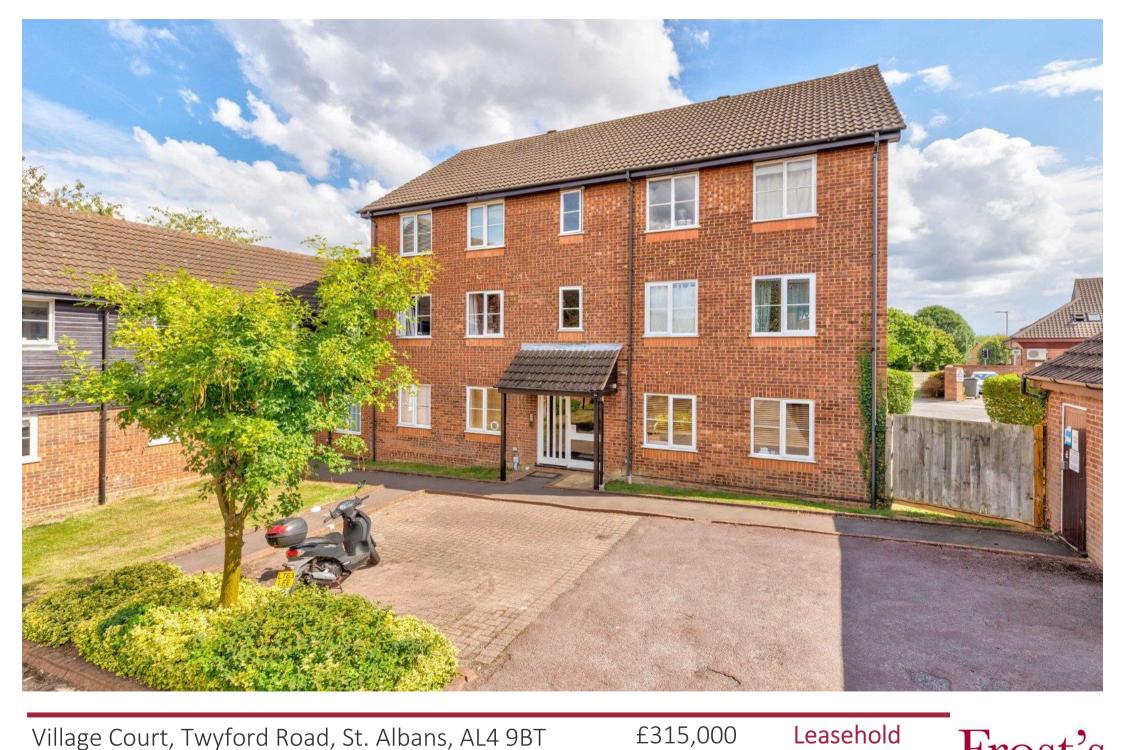

A well-presented two-bedroom first floor apartment situated within a short walk of Jersey Farm shops and outstanding local schools.

The accommodation is accessed via a secure communal entrance and comprises an entrance hall, living/dining room, kitchen, two bedrooms and a modern fitted bathroom. Outside there is a communal garden and a residents car park, there is also a additional covered parking space. Further benefits include gas central heating, double glazed windows and a long lease.

Twyford Road is found in the popular area of Jersey Farm and is just a short walk to the local facilities, which include a Tesco metro and a doctor's surgery. St Albans city centre is less than 3 miles away and offers a wide range of shopping and leisure facilities as well as a mainline railway station to London St Pancras.

Energy Rating C Council Tax Band C Leasehold

- Two Bedrooms
- First Floor Apartment
- Close to Outstanding Local Schools
- Living/Dining Room
- Kitchen
- Modern Fitted Bathroom
- Communal Garden
- Residents Car Park
- Long Lease
- Approx. Rental Value £1500 per month