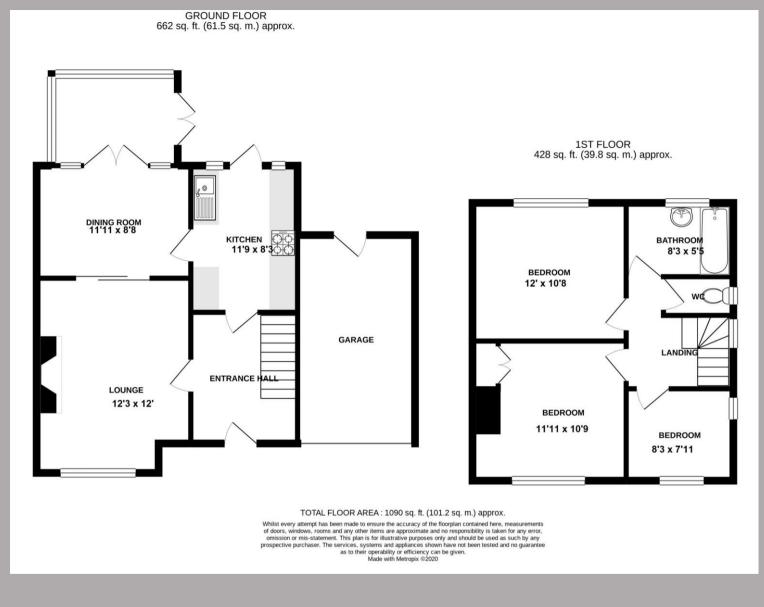

Springfield Crescent, Harpenden, AL5 4LG

Offers Over £600,000

A well presented three bedroom semi detached family home situated in a popular location within close proximity to excellent local schools.

On the ground floor there are two separate reception rooms, with the living room benefitting from a feature fireplace, a kitchen and conservatory which both overlook and have access to the pretty rear garden. On the first floor there are three good sized bedrooms, a family bathroom and a separate WC. Outside the house is a driveway to the front which gives off street parking and access to the garage, whilst to the rear of the house is a pretty rear garden with patio seating area and large lawn.

Energy Rating D Council Tax Band E Freehold

- Three Bedrooms
- Feature Fireplace
- Kitchen
- Conservatory
- Family Bathroom & Separate Cloakroom
- 1090 Sq Ft Approx
- Low Maintenance Rear Garden

A well presented three bedroom semi detached home.