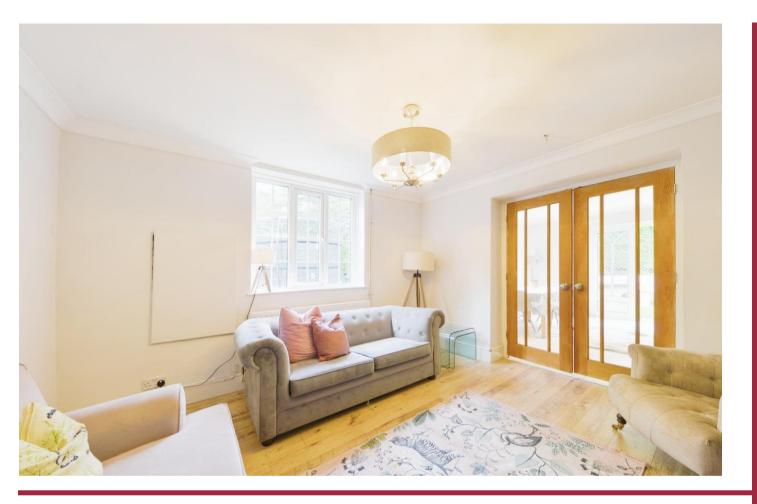

This lovely period home comprises of a sizable dual aspect kitchen / dining room that overlooks the garden and incorporates a fitted kitchen with matching centre island / breakfast bar, under stairs storage cupboard, underfloor heating and leads to a useful cloakroom. A separate dining room is perfect for formal dining, glazed double doors leads to a living room with feature fireplace housing a wood burning stove.