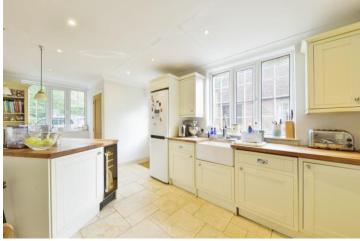

This lovely period home comprises of a sizable dual aspect kitchen / dining room that overlooks the garden and incorporates a fitted kitchen with matching centre island / breakfast bar, under stairs storage cupboard, underfloor heating and leads to a useful cloakroom. A separate dining room is perfect for formal dining, glazed double doors leads to a living room with feature fireplace housing a wood burning stove.