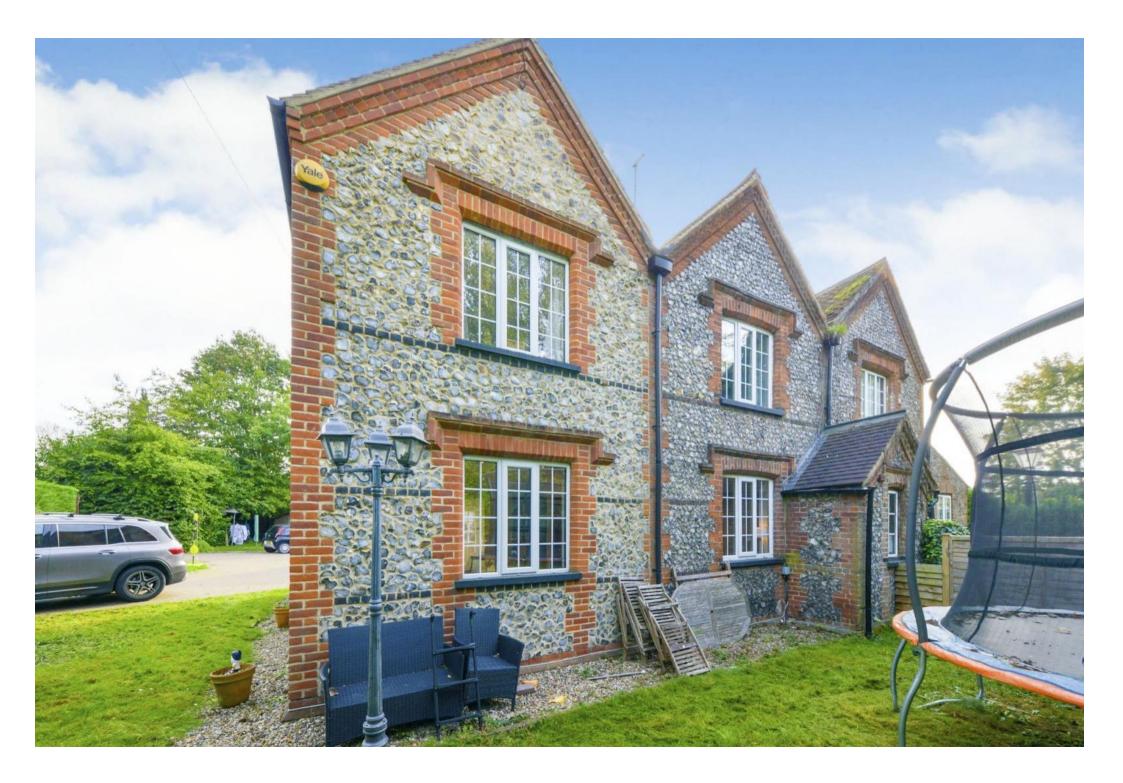

The first floor is equally impressive with three good size double bedrooms and a tastefully refitted family bathroom, externally the private garden wraps around the property and offers gated access to a large block paved carriage driveway, well tended lawn areas and a particular feature of this property is a former garage converted into a self-contained annexe. In addition to the annexe there are two further home offices / studios that offer scope to provide a rental income for any future owner.

## **Agent Note**

Oil fired boiler.

Situated on a generous size plot.

Two large outbuildings provide a multitude of uses.