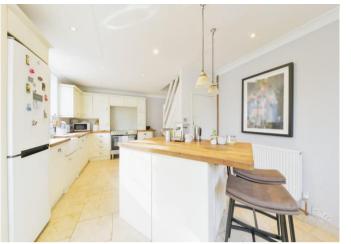

This lovely period home comprises of a sizable dual aspect kitchen / dining room that overlooks the garden and incorporates a fitted kitchen with matching centre island / breakfast bar, under stairs storage cupboard, underfloor heating and leads to a useful cloakroom. A separate dining room is perfect for formal dining, glazed double doors leads to a living room with feature fireplace housing a wood burning stove.