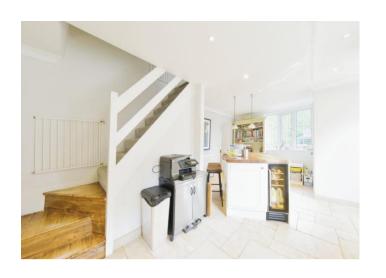

This lovely period home comprises of a sizable dual aspect kitchen / dining room that overlooks the garden and incorporates a fitted kitchen with matching centre island / breakfast bar, under stairs storage cupboard, underfloor heating and leads to a useful cloakroom. A separate dining room is perfect for formal dining, glazed double doors leads to a living room with feature fireplace housing a wood burning stove.