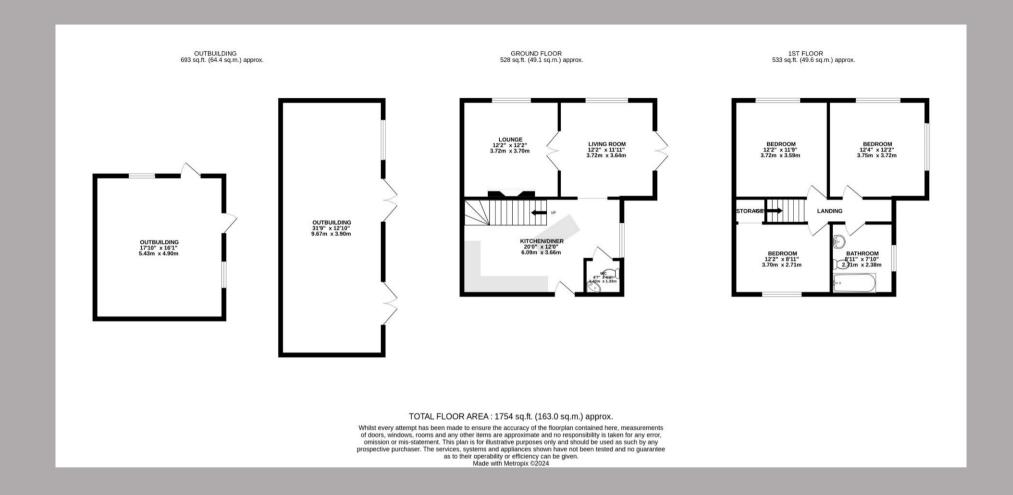

This lovely period home comprises of a sizable dual aspect kitchen / dining room that overlooks the garden and incorporates a fitted kitchen with matching centre island / breakfast bar, under stairs storage cupboard, underfloor heating and leads to a useful cloakroom. A separate dining room is perfect for formal dining, glazed double doors leads to a living room with feature fireplace housing a wood burning stove.

The first floor is equally impressive with three good size double bedrooms and a tastefully refitted family bathroom, externally the private garden wraps around the property and offers gated access to a large block paved carriage driveway, well tended lawn areas and a particular feature of this property is a former garage converted into a self-contained annexe. In addition to the annexe there are two further home offices / studios that offer scope to provide a rental income for any future owner.

## Features

- Three Bedrooms
- Two Reception Rooms
- Kitchen/Dining Room
- Ground Floor WC
- First Floor Bathroom
- Two Large Outbuildings
- Off Road Parking

## **Agent Note**

Oil fired boiler.

Situated on a generous size plot.

Two large outbuildings provide a multitude of uses.