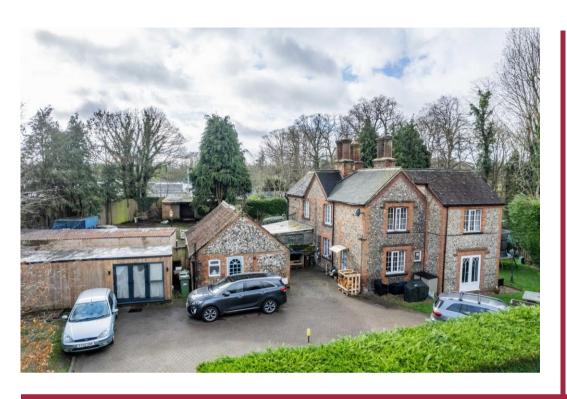

The first floor is equally impressive with three good size double bedrooms and a tastefully refitted family bathroom, externally the private garden wraps around the property and offers gated access to a large block paved carriage driveway, well tended lawn areas and a particular feature of this property is a former garage converted into a self-contained annexe. In addition to the annexe there are two further home offices / studios that offer scope to provide a rental income for any future owner.

## **Agent Note**

Oil fired boiler.

Situated on a generous size plot.

Two large outbuildings provide a multitude of uses.