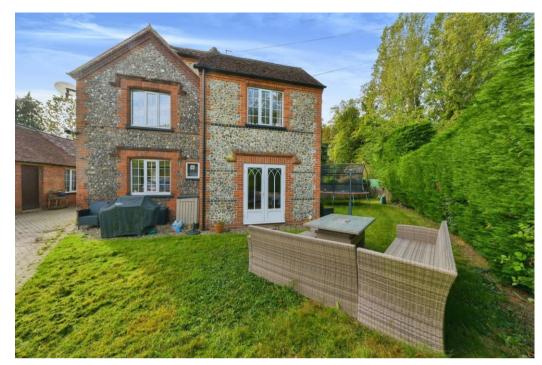

Occupying a generous secluded plot and offering flexible living accommodation is this charming three bedroom semi detached family home that is perfect for someone requiring an annexe or wanting office space to work from home.

This lovely period home comprises of a sizable dual aspect kitchen / dining room that overlooks the garden and incorporates a fitted kitchen with matching centre island / breakfast bar, under stairs storage cupboard, underfloor heating and leads to a useful cloakroom. A separate dining room is perfect for formal dining, glazed double doors leads to a living room with feature fireplace housing a wood burning stove.

The first floor is equally impressive with three good size double bedrooms and a tastefully refitted family bathroom, externally the private garden wraps around the property and offers gated access to a large block paved carriage driveway, well tended lawn areas and a particular feature of this property is a former garage converted into a self-contained annexe. In addition to the annexe there are two further home offices / studios that offer scope to provide a rental income for any future owner.