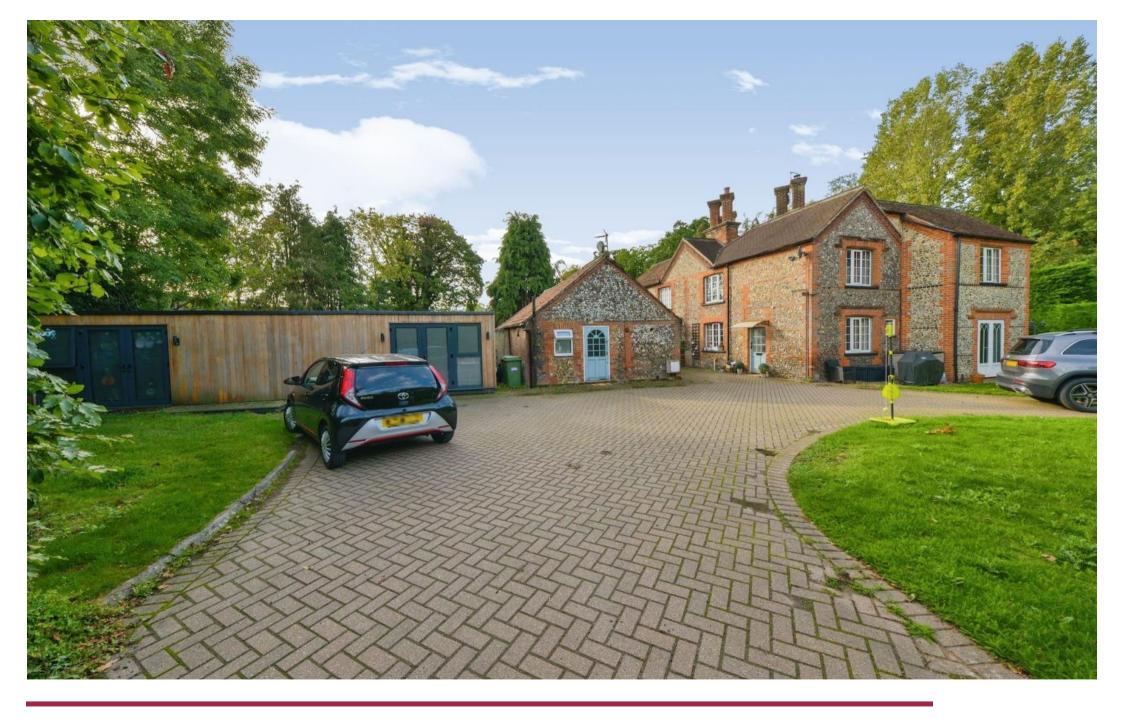

Occupying a generous secluded plot and offering flexible living accommodation is this charming three bedroom semi detached family home that is perfect for someone requiring an annexe or wanting office space to work from home.

The first floor is equally impressive with three good size double bedrooms and a tastefully refitted family bathroom, externally the private garden wraps around the property and offers gated access to a large block paved carriage driveway, well tended lawn areas and a particular feature of this property is a former garage converted into a self-contained annexe. In addition to the annexe there are two further home offices / studios that offer scope to provide a rental income for any future owner.

## **Agent Note**

Oil fired boiler.

Situated on a generous size plot.

Two large outbuildings provide a multitude of uses.