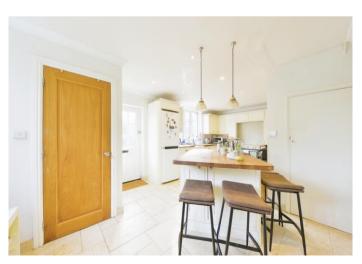

This lovely period home comprises of a sizable dual aspect kitchen / dining room that overlooks the garden and incorporates a fitted kitchen with matching centre island / breakfast bar, under stairs storage cupboard, underfloor heating and leads to a useful cloakroom. A separate dining room is perfect for formal dining, glazed double doors leads to a living room with feature fireplace housing a wood burning stove.