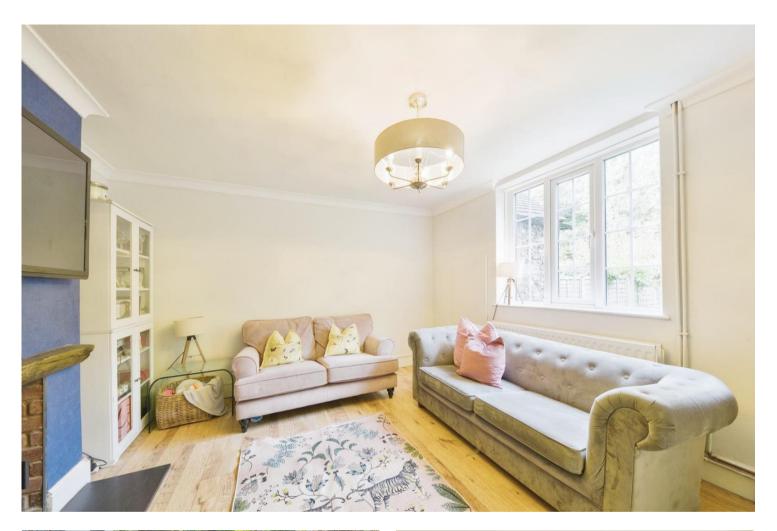

This lovely period home comprises of a sizable dual aspect kitchen / dining room that overlooks the garden and incorporates a fitted kitchen with matching centre island / breakfast bar, under stairs storage cupboard, underfloor heating and leads to a useful cloakroom. A separate dining room is perfect for formal dining, glazed double doors leads to a living room with feature fireplace housing a wood burning stove.