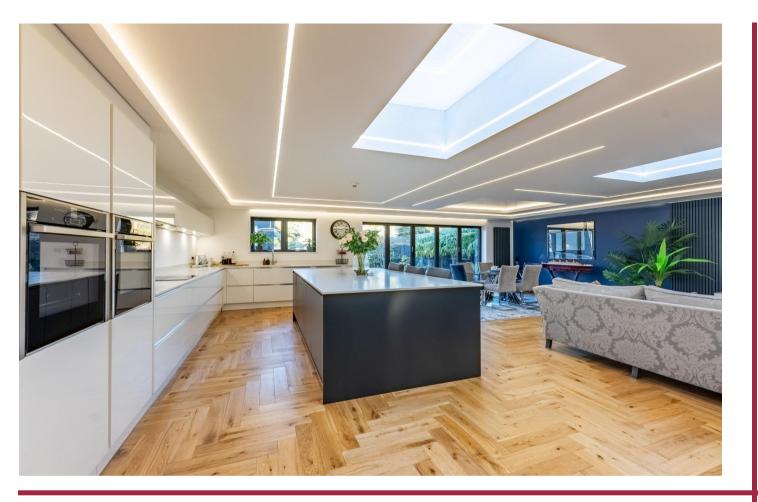

A simply stunning four/five bedroom, 3 bathroom, detached home located on a sought after road in Bricket Wood measuring in excess of 2400 sq ft and providing flexible accommodation throughout with a beautiful contemporary décor

This property has been modernised to an exacting standard throughout with the focal point being a stunning open kitchen/family/dining room with bi-fold doors that lead to the rear garden and a separate utility room. The ground floor of the property further comprises of spacious entrance hallway, 3 double bedrooms, family bathroom and separate wc. The first floor further benefits from an incredible primary bedroom with en-suite shower room, walk in wardrobe, eave storage and doors opening up on to a Juliet balcony.