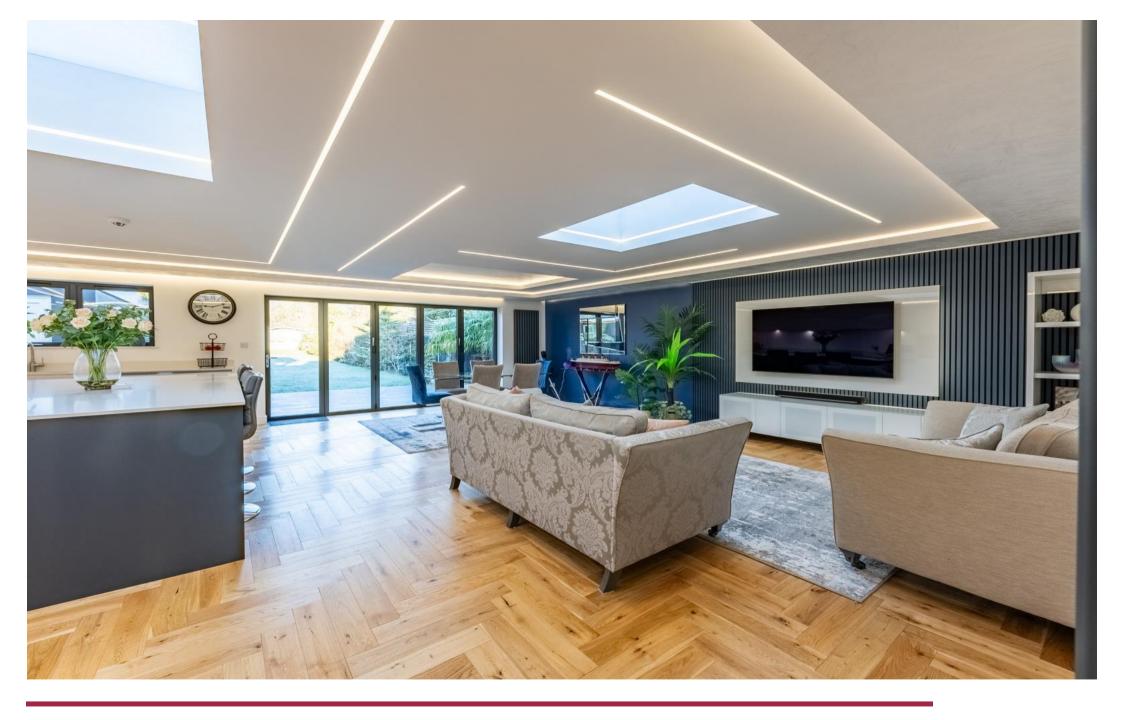

This property has been modernised to an exacting standard throughout with the focal point being a stunning open kitchen/family/dining room with bi-fold doors that lead to the rear garden and a separate utility room. The ground floor of the property further comprises of spacious entrance hallway, 3 double bedrooms, family bathroom and separate wc. The first floor further benefits from an incredible primary bedroom with en-suite shower room, walk in wardrobe, eave storage and doors opening up on to a Juliet balcony.

## Features

- Four Bedrooms
- Two Bathrooms
- En Suite Shower Room
- Detached
- Downstairs Cloakroom
- Juliet Balcony Feature in Primary Bedroom
- Generous Sized Outbuilding
- •Measuring in excess of 2400 square foot