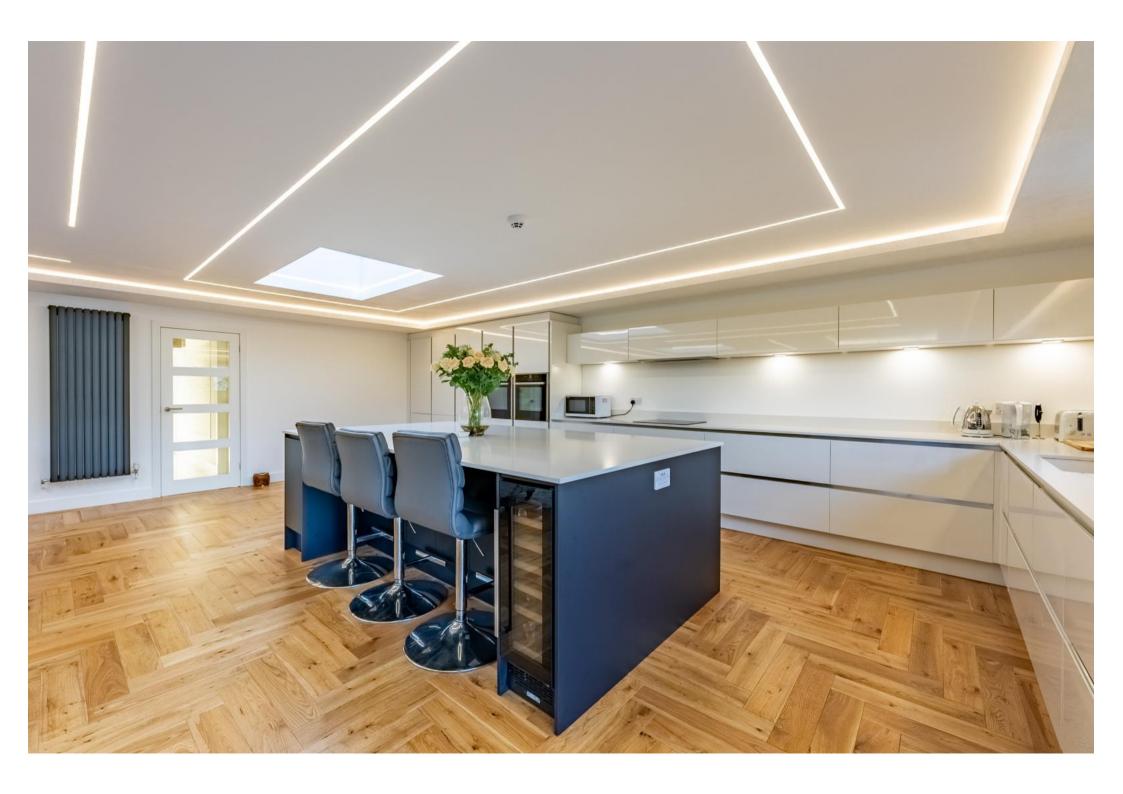

This property has been modernised to an exacting standard throughout with the focal point being a stunning open kitchen/family/dining room with bi-fold doors that lead to the rear garden and a separate utility room. The ground floor of the property further comprises of spacious entrance hallway, 3 double bedrooms, family bathroom and separate wc. The first floor further benefits from an incredible primary bedroom with en-suite shower room, walk in wardrobe, eave storage and doors opening up on to a Juliet balcony.