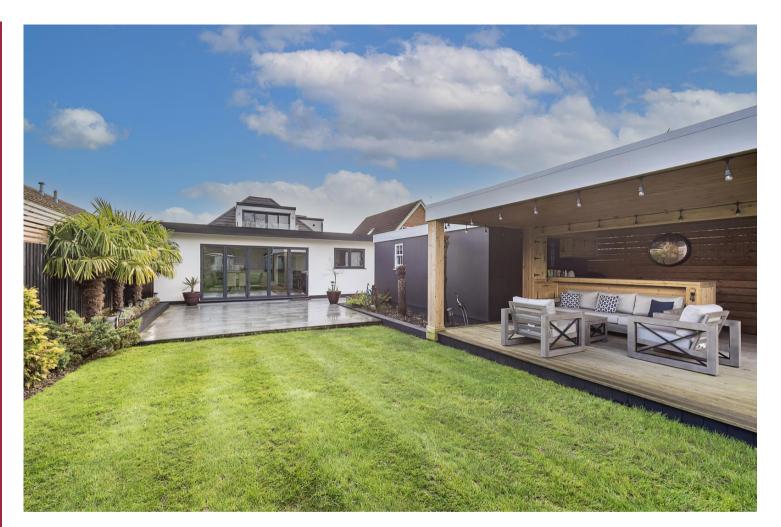

Externally to the front there is off road parking for multiple cars and side access to the rear. To the property is complimented by a sizeable rear garden that benefits from a generous annex with shower room that would work well as a 5<sup>th</sup> bedroom, home gym, cinema room or home working space. There is also a covered bar and entertaining area, two further summer houses with electricity and a large lawned area