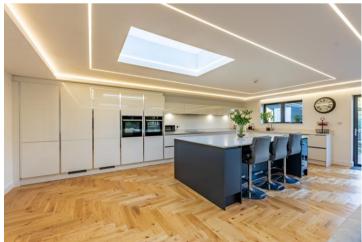

This property has been modernised to an exacting standard throughout with the focal point being a stunning open kitchen/family/dining room with bi-fold doors that lead to the rear garden and a separate utility room. The ground floor of the property further comprises of spacious entrance hallway, 3 double bedrooms, family bathroom and separate wc. The first floor further benefits from an incredible primary bedroom with en-suite shower room, walk in wardrobe, eave storage and doors opening up on to a Juliet balcony.