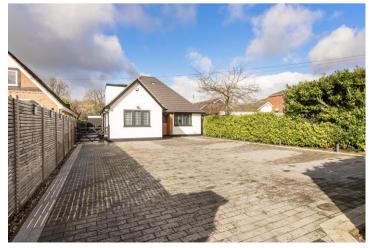

Externally to the front there is off road parking for multiple cars and side access to the rear. To the property is complimented by a sizeable rear garden that benefits from a generous annex with shower room that would work well as a 5<sup>th</sup> bedroom, home gym, cinema room or home working space. There is also a covered bar and entertaining area, two further summer houses with electricity and a large lawned area