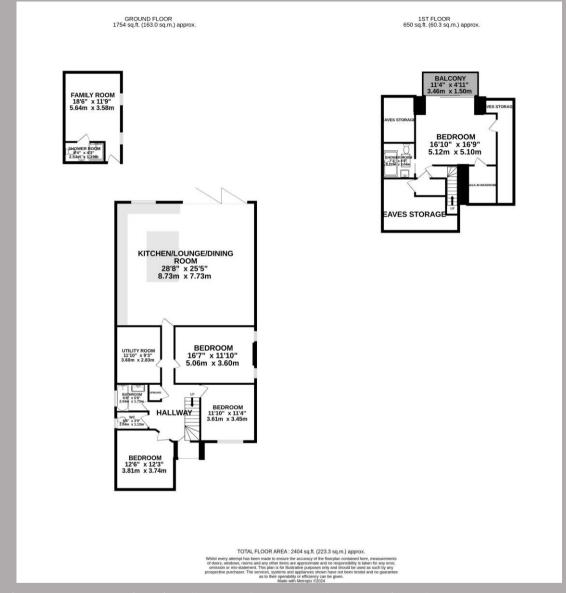

A simply stunning four/five bedroom, 3 bathroom, detached home located on a sought after road in Bricket Wood measuring in excess of 2400 sq ft and providing flexible accommodation throughout with a beautiful contemporary décor

This property has been modernised to an exacting standard throughout with the focal point being a stunning open kitchen/family/dining room with bi-fold doors that lead to the rear garden and a separate utility room. The ground floor of the property further comprises of spacious entrance hallway, 3 double bedrooms, family bathroom and separate wc. The first floor further benefits from an incredible primary bedroom with en-suite shower room, walk in wardrobe, eave storage and doors opening up on to a Juliet balcony.

Externally to the front there is off road parking for multiple cars and side access to the rear. To the property is complimented by a sizeable rear garden that benefits from a generous annex with shower room that would work well as a 5<sup>th</sup> bedroom, home gym, cinema room or home working space. There is also a covered bar and entertaining area, two further summer houses with electricity and a large lawned area

## Features

- Four Bedrooms
- Two Bathrooms
- En Suite Shower Room
- Detached
- Downstairs Cloakroom
- Juliet Balcony Feature in Primary Bedroom
- Generous Sized Outbuilding
- •Measuring in excess of 2400 square foot