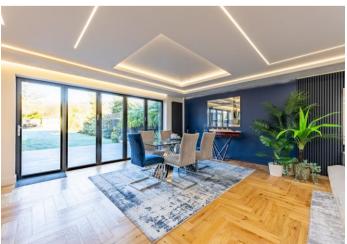

This property has been modernised to an exacting standard throughout with the focal point being a stunning open kitchen/family/dining room with bi-fold doors that lead to the rear garden and a separate utility room. The ground floor of the property further comprises of spacious entrance hallway, 3 double bedrooms, family bathroom and separate wc. The first floor further benefits from an incredible primary bedroom with en-suite shower room, walk in wardrobe, eave storage and doors opening up on to a Juliet balcony.