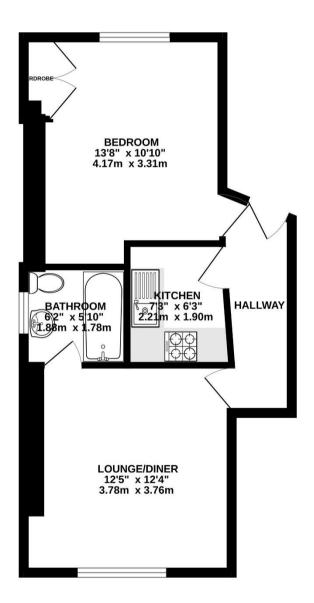

BASEMENT 409 sq.ft. (38.0 sq.m.) approx.

BASEMENT 431 sq.ft. (40.1 sq.m.) approx.