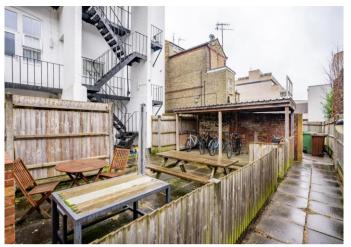

The apartments are all well-proportioned throughout, with each offering their own individual charm and two of them also offer their own private outside space, whilst all apartments benefit from a communal seating and BBQ area to the rear.