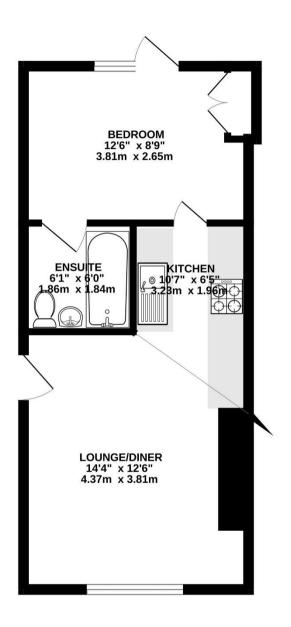

BASEMENT 409 sq.ft. (38.0 sq.m.) approx.

BASEMENT 431 sq.ft. (40.1 sq.m.) approx.