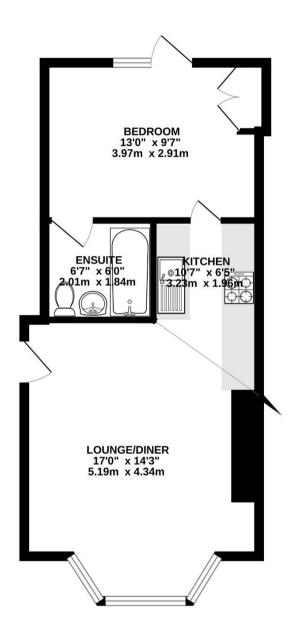

The apartments are all well-proportioned throughout, with each offering their own individual charm and two of them also offer their own private outside space, whilst all apartments benefit from a communal seating and BBQ area to the rear.

BASEMENT 409 sq.ft. (38.0 sq.m.) approx.

BASEMENT 431 sq.ft. (40.1 sq.m.) approx.