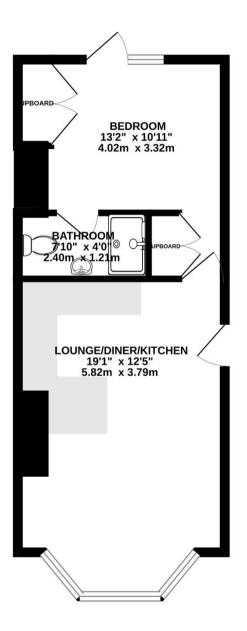

The apartments are all well-proportioned throughout, with each offering their own individual charm and two of them also offer their own private outside space, whilst all apartments benefit from a communal seating and BBQ area to the rear.

BASEMENT 409 sq.ft. (38.0 sq.m.) approx.

BASEMENT 431 sq.ft. (40.1 sq.m.) approx.