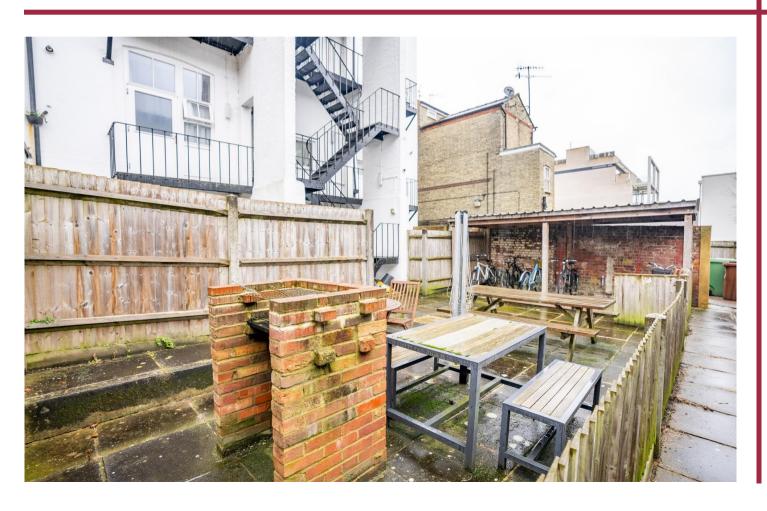

The apartments are all well-proportioned throughout, with each offering their own individual charm and two of them also offer their own private outside space, whilst all apartments benefit from a communal seating and BBQ area to the rear.