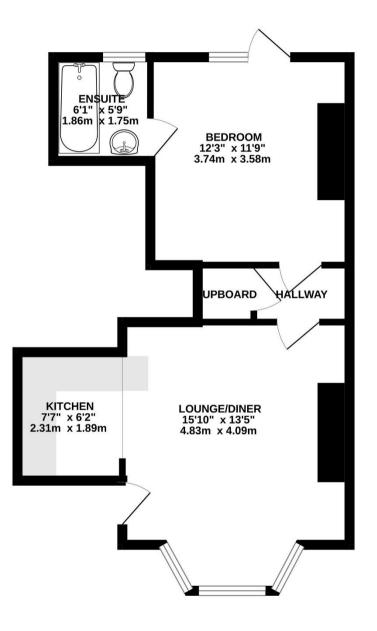

The apartments are all well-proportioned throughout, with each offering their own individual charm and two of them also offer their own private outside space, whilst all apartments benefit from a communal seating and BBQ area to the rear.

BASEMENT 409 sq.ft. (38.0 sq.m.) approx.

BASEMENT 431 sq.ft. (40.1 sq.m.) approx.