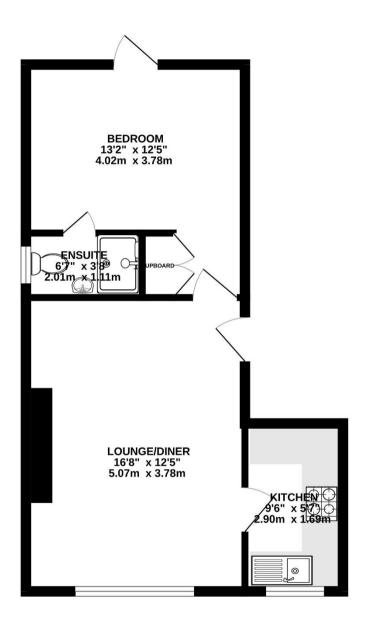

The apartments are all well-proportioned throughout, with each offering their own individual charm and two of them also offer their own private outside space, whilst all apartments benefit from a communal seating and BBQ area to the rear.

BASEMENT 409 sq.ft. (38.0 sq.m.) approx.

BASEMENT 431 sq.ft. (40.1 sq.m.) approx.