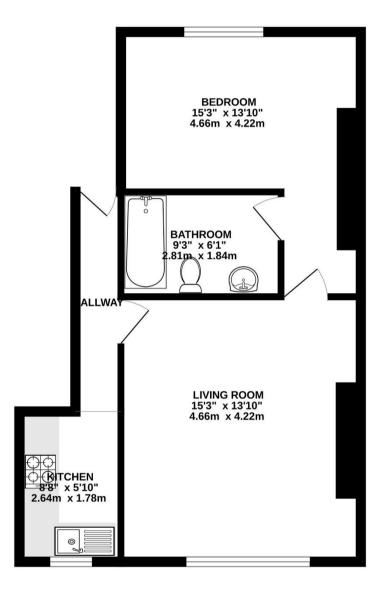

BASEMENT 409 sq.ft. (38.0 sq.m.) approx.

BASEMENT 431 sq.ft. (40.1 sq.m.) approx.