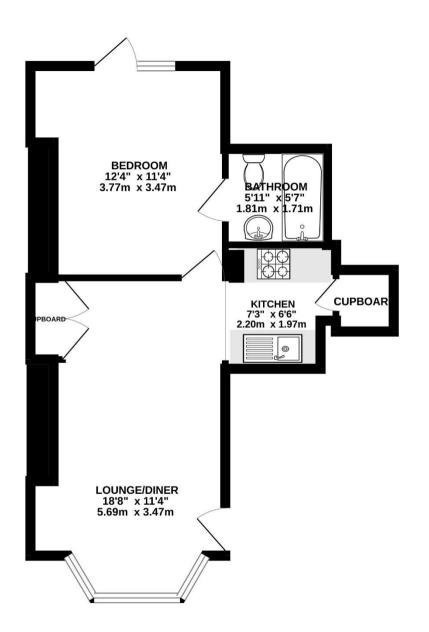

BASEMENT 409 sq.ft. (38.0 sq.m.) approx.

BASEMENT 431 sq.ft. (40.1 sq.m.) approx.