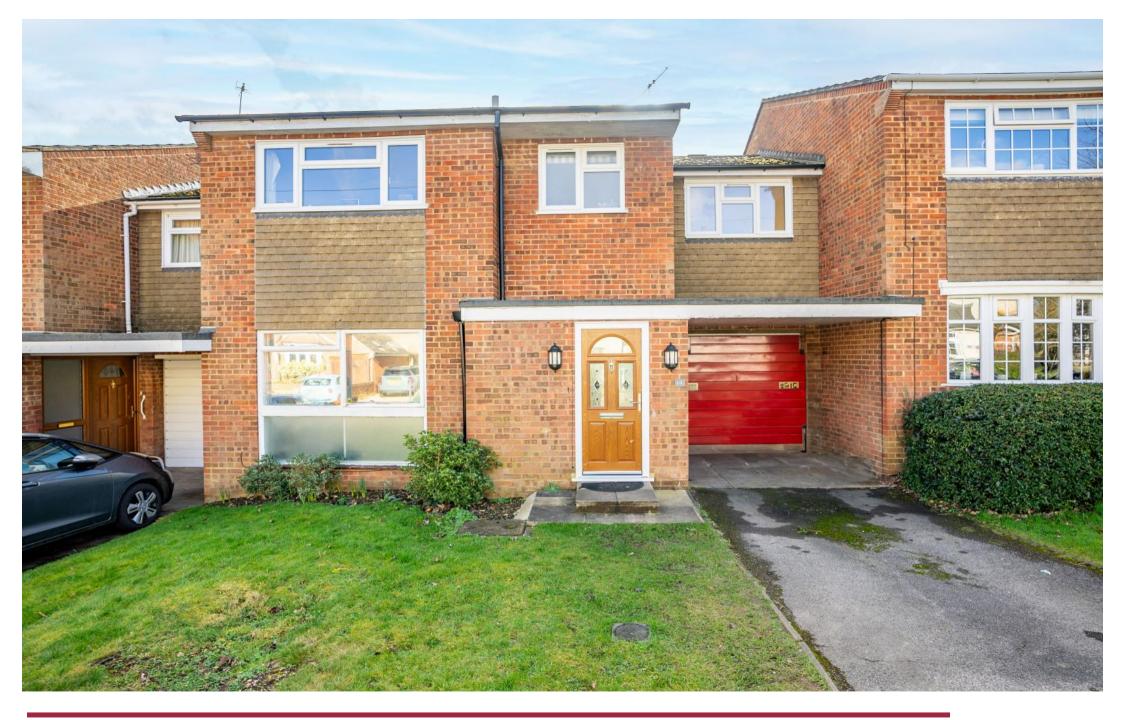

Crown Street, Redbourn, St. Albans, AL3 7JX Offers Over £700,000 Freehold

A spacious four bedroom family home situated a short walk from the High Street in the popular Hertfordshire village of Redbourn.

On the ground floor the entrance hall leads through to three reception rooms and a large kitchen/breakfast room, whilst a cloakroom and a part converted garage completes the ground floor. On the first floor there are four good sized bedrooms and a family bathroom. Outside the property is a driveway to the front providing off street parking whilst to the rear is a private garden with patio seating area and lawn.