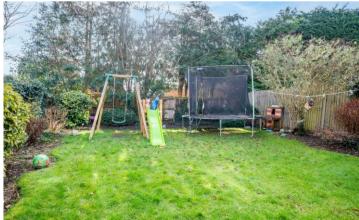

On the ground floor the entrance hall leads through to three reception rooms and a large kitchen/breakfast room, whilst a cloakroom and a part converted garage completes the ground floor. On the first floor there are four good sized bedrooms and a family bathroom. Outside the property is a driveway to the front providing off street parking whilst to the rear is a private garden with patio seating area and lawn.