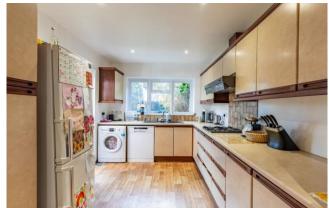

On the ground floor the entrance hall leads through to three reception rooms and a large kitchen/breakfast room, whilst a cloakroom and a part converted garage completes the ground floor. On the first floor there are four good sized bedrooms and a family bathroom. Outside the property is a driveway to the front providing off street parking whilst to the rear is a private garden with patio seating area and lawn.