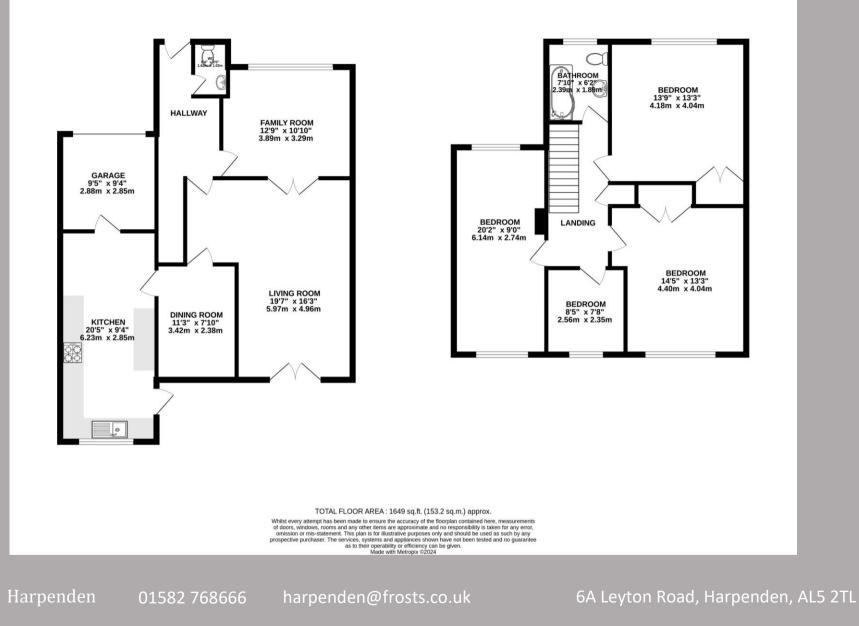

On the ground floor the entrance hall leads through to three reception rooms and a large kitchen/breakfast room, whilst a cloakroom and a part converted garage completes the ground floor. On the first floor there are four good sized bedrooms and a family bathroom. Outside the property is a driveway to the front providing off street parking whilst to the rear is a private garden with patio seating area and lawn.